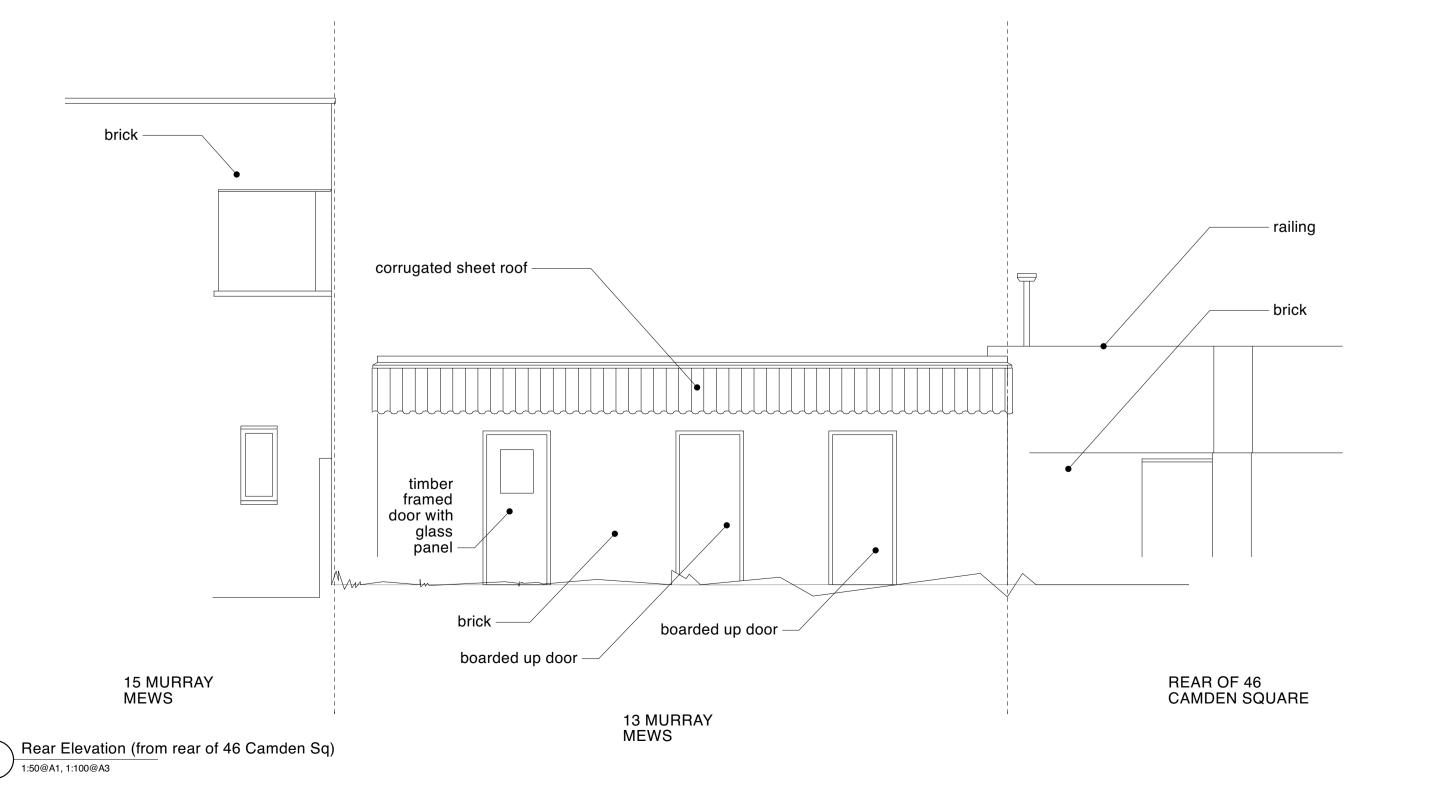

PROJECT

New-build house

13 Murray Mews, London NW1 9RJ

Existing Elevations / Section

\_\_\_\_\_

The O20 7923 1559 mail@thearchitects.co.uk www.thearchitects.co.uk

PROJECT# 22238 FOR PLANNING ONLY

DWG DATE 21/03/2023

SCALE @ A1/A3 DRAWING NO. REVISION

1:50/1:100 MME 11