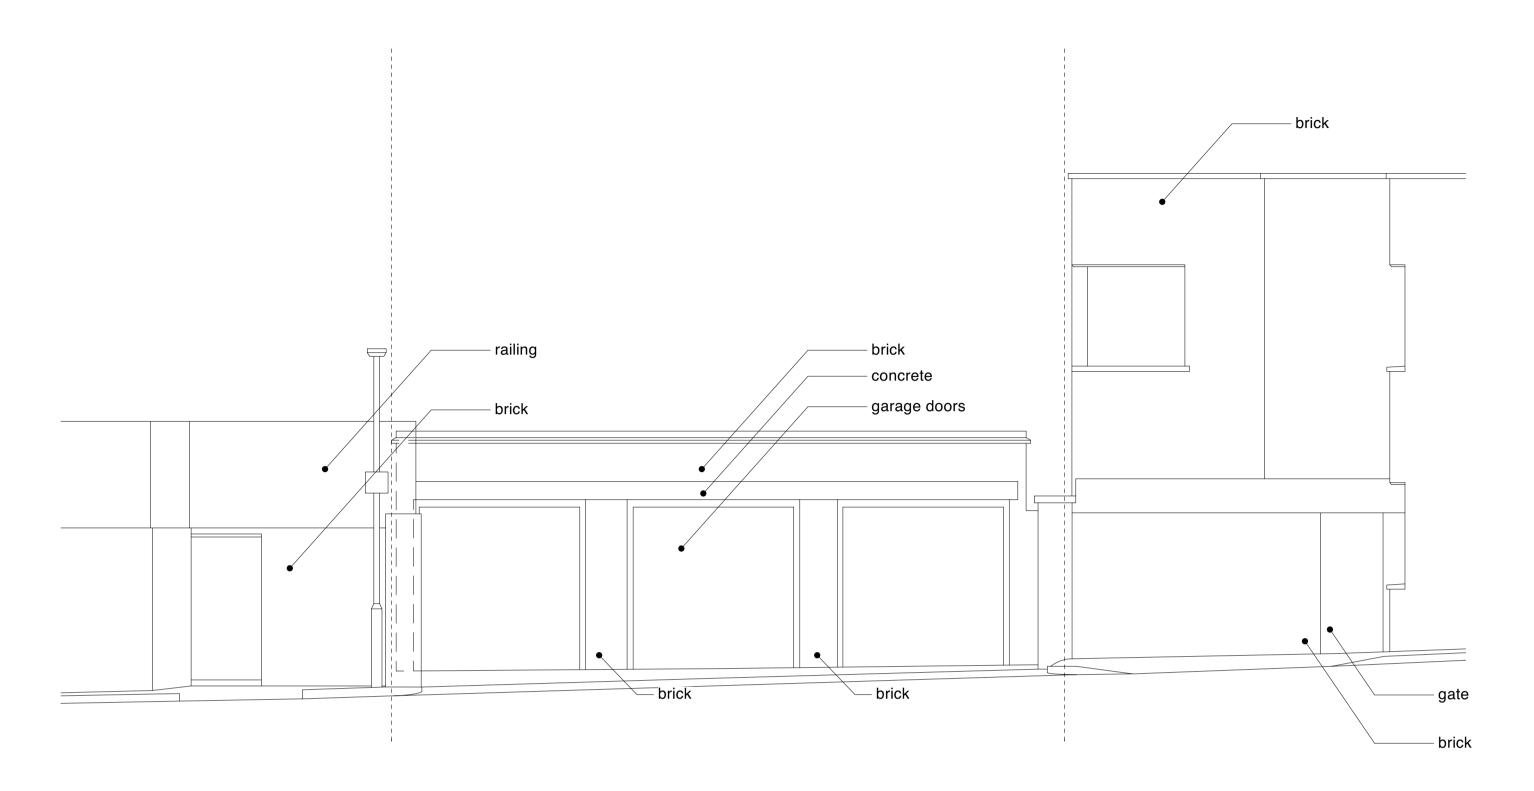

MME 10

SCALE @ A1/A3 1:50/1:100

REAR
ACCESS TO
46 CAMDEN
SQUARE

13 MURRAY
MEWS
15 MURRAY
MEWS
MEWS

brick

Front Elevation (Murray Mews)

1:50@A1, 1:100@A3

Side Elevation from access to 44 Camden Square