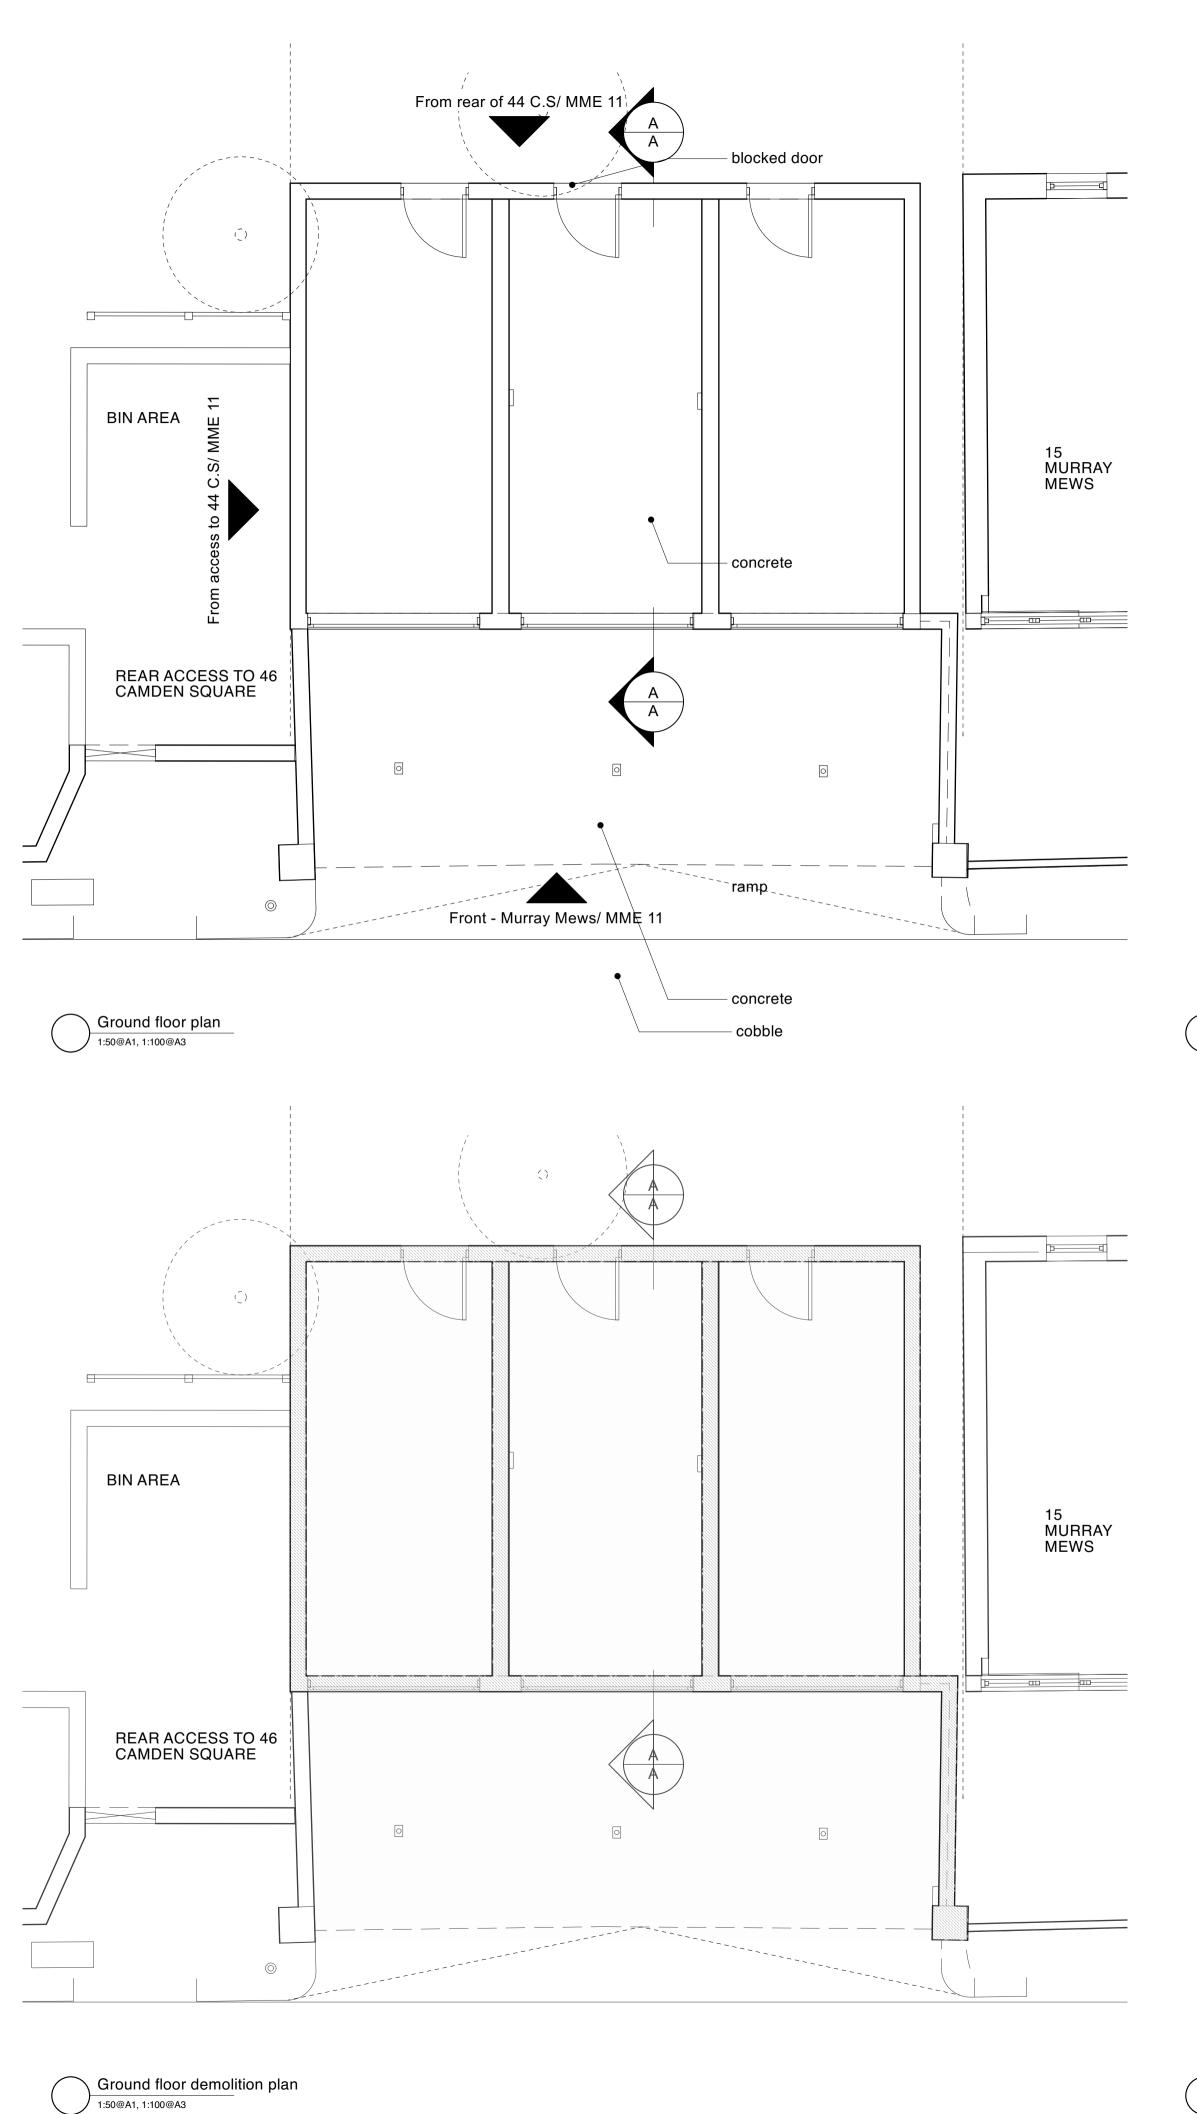

MME 01

Garage roof plan 1:50@A1, 1:100@A3

Demolition Key

Wall Demolition

**Surface Demolition** 

REVISION DATE REVISION NOTE

\* 21/07/2023 for planning

All copyrights retained, all information remains the property of The Architects: London Ltd and may not be reproduced through any medium without written consent. No responsibility is accepted through unauthorised use. All information is subject to statutory consents, easements and survey. Except for planning purposes, do not scale from drawings but use figured dimensions only and verify on site. Please report any discrepancies. Use latest revision.

MME 10

SCALE @ A1/A3 1:50/1:100

REAR
ACCESS TO
46 CAMDEN
SQUARE

13 MURRAY
MEWS
15 MURRAY
MEWS
MEWS

brick

Front Elevation (Murray Mews)

1:50@A1, 1:100@A3

Side Elevation from access to 44 Camden Square