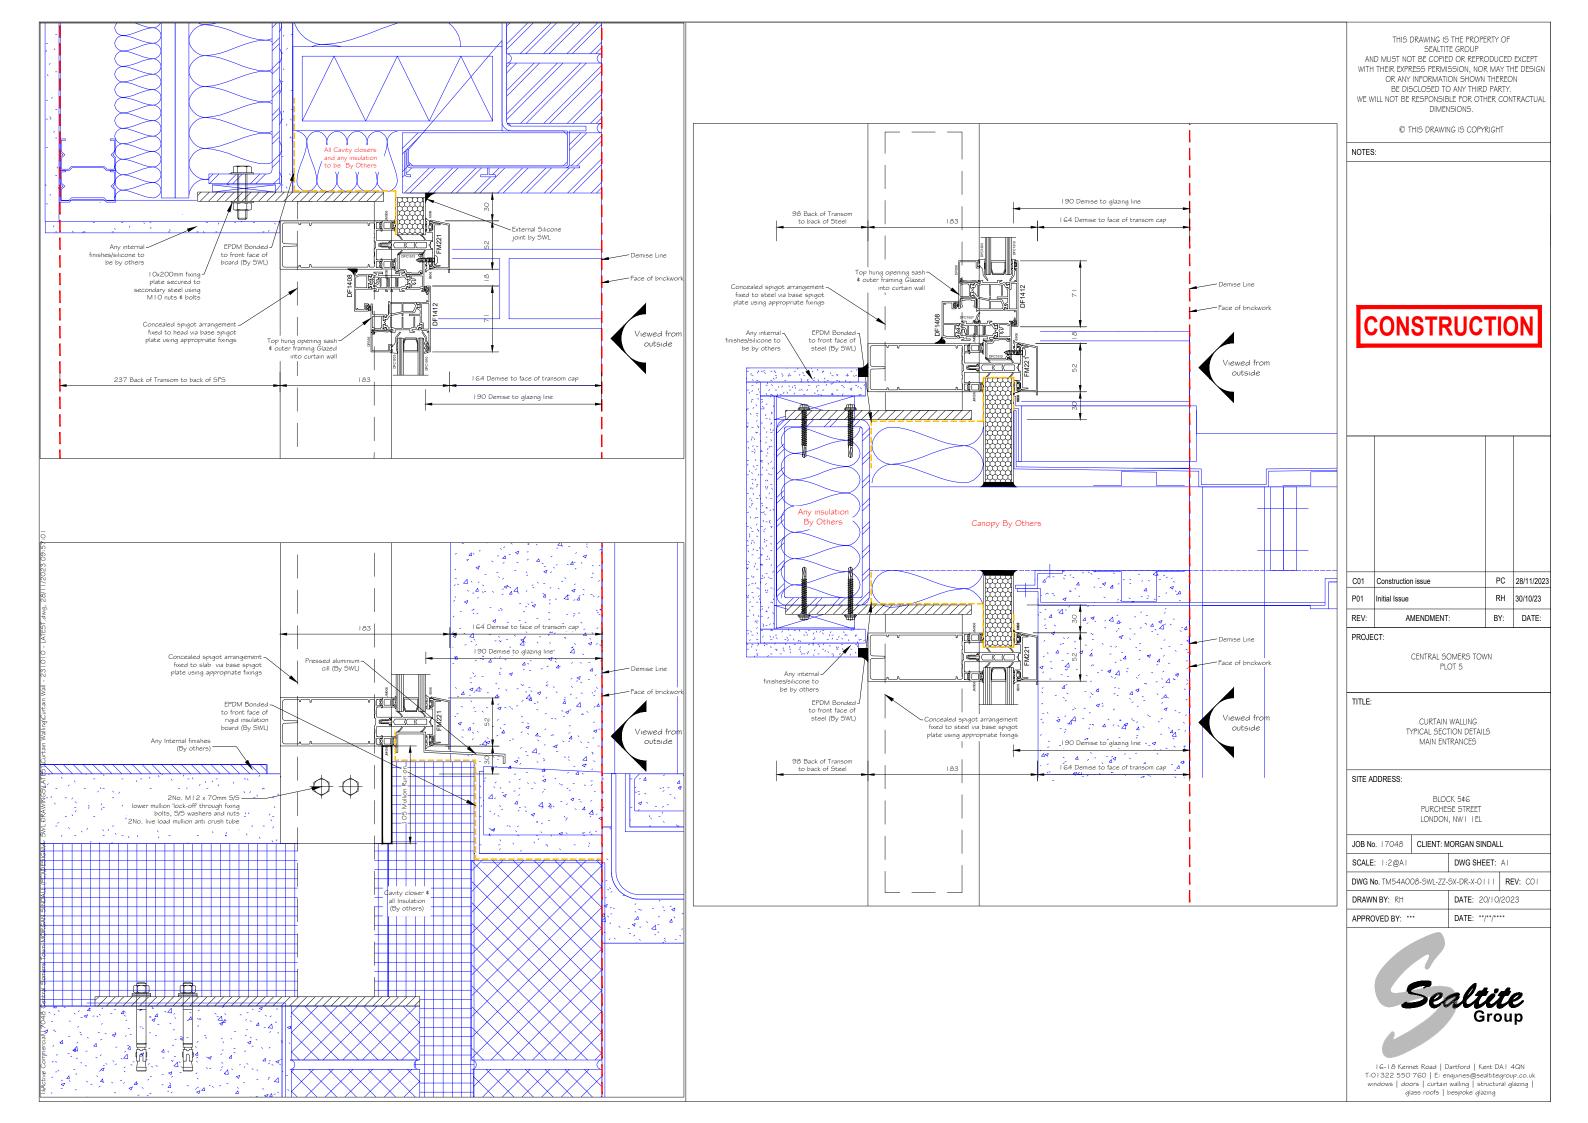

PROJECT:

CENTRAL SOMERS TOWN PLOT 6

TITLE:

CURTAIN WALLING TYPICAL PLAN DETAILS CW-04 - SW208 ONLY

SITE ADDRESS:

BLOCK 5¢6 PURCHESE STREET LONDON, NW1 1EL

JOB No. 17048 CLIENT: MORGAN SINDALL SCALE: 1:2@A1 DWG SHEET: AI DWG No. TM54A008-SWL-ZG-SX-DR-X-0109 REV: CO1

DRAWN BY: RH DATE: 20/10/2023

APPROVED BY: \*\*\* DATE: \*\*/\*\*/\*\*\*\*

16-18 Kennet Road | Dartford | Kent DA | 4QN T:01322 550 760 | E: enquines@sealbitegroup.co.uk windows | doors | curtain walling | structural glazing | glass roofs | bespoke glazing