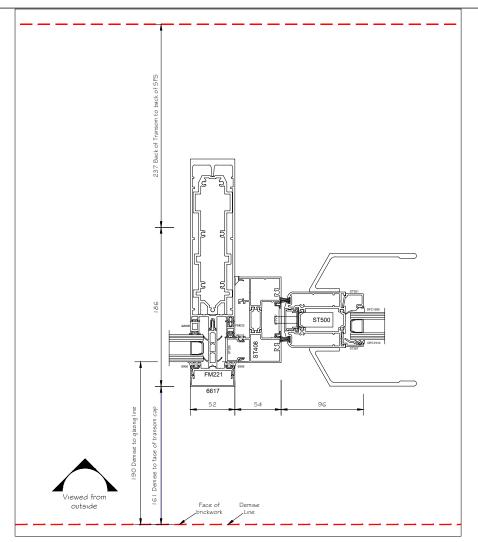

PROJECT:

CENTRAL SOMERS TOWN PLOT 5

TITLE:

CURTAIN WALLING TYPICAL PLAN DETAILS

SITE ADDRESS:

BLOCK 5¢6 PURCHESE STREET LONDON, NW1 1EL

JOB No. 17048 CLIENT: MORGAN SINDALL SCALE: 1:2@A1 DWG SHEET: AI

DWG No. TM54A008-SWL-Z5-SX-DR-X-0108 REV: C01