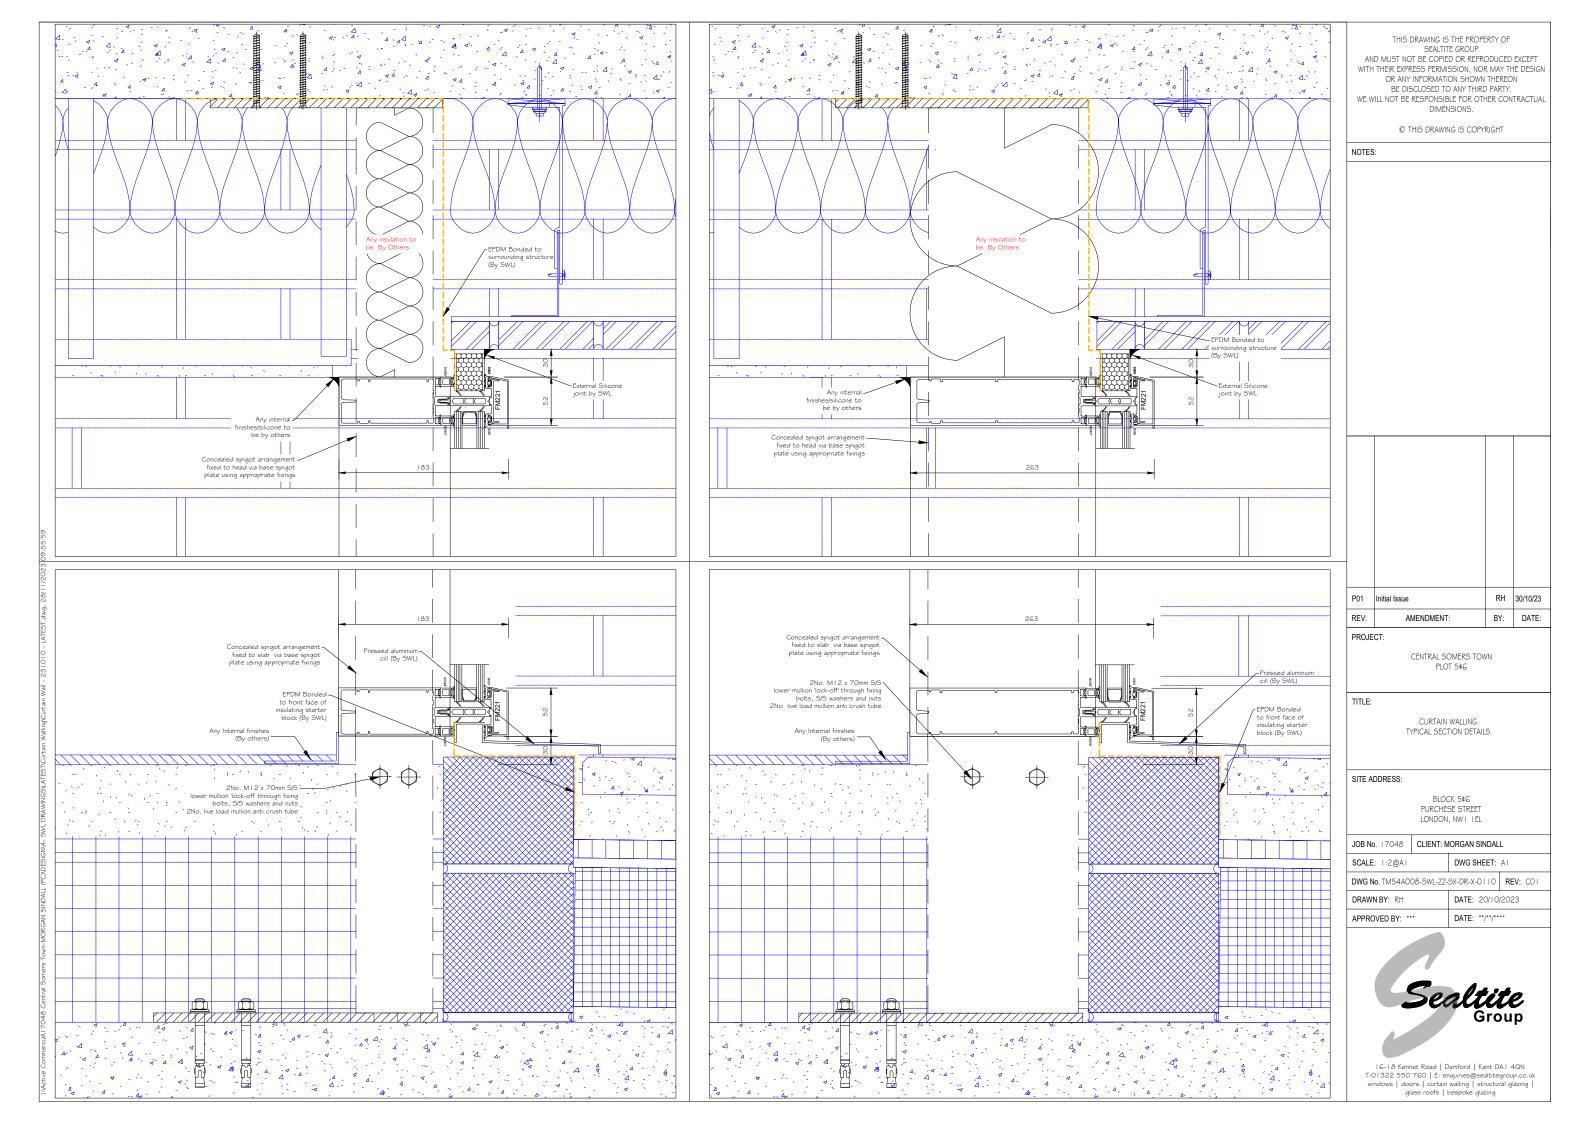

PROJECT:

CENTRAL SOMERS TOWN PLOT 5

TITLE:

CURTAIN WALLING TYPICAL PLAN DETAILS

SITE ADDRESS:

BLOCK 5¢6 PURCHESE STREET LONDON, NW1 1EL

JOB No. 17048 CLIENT: MORGAN SINDALL SCALE: 1:2@A1 DWG SHEET: AI

DWG No. TM54A008-SWL-Z5-SX-DR-X-0108 REV: C01

DRAWN BY: RH DATE: 20/10/2023 DATE: \*\*/\*\*/\*\*\*\* APPROVED BY: \*\*\*

16-18 Kennet Road | Dartford | Kent DA | 4QN T:01322 550 760 | E: enquines@sealbitegroup.co.uk windows | doors | curtain walling | structural glazing | glass roofs | bespoke glazing