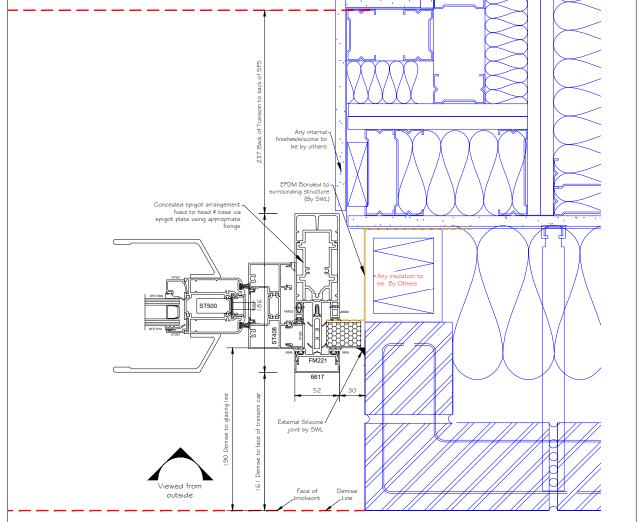

PROJECT:

CENTRAL SOMERS TOWN PLOT 6

TITLE:

CURTAIN WALLING TYPICAL PLAN DETAILS CW-04 - SW208 ONLY

SITE ADDRESS:

BLOCK 5¢6 PURCHESE STREET LONDON, NW1 1EL

JOB No. 17048 CLIENT: MORGAN SINDALL SCALE: 1:2@A1 DWG SHEET: AI DWG No. TM54A008-SWL-ZG-SX-DR-X-0109 REV: CO1