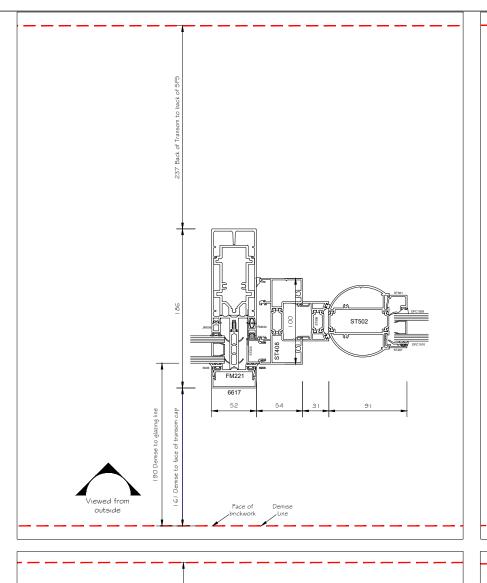

PROJECT:

CENTRAL SOMERS TOWN PLOT 5

TITLE:

CURTAIN WALLING TYPICAL PLAN DETAILS

SITE ADDRESS:

BLOCK 5¢6 PURCHESE STREET LONDON, NW1 1EL

JOB No. 17048 CLIENT: MORGAN SINDALL SCALE: 1:2@A1 DWG SHEET: AI

DWG No. TM54A008-SWL-Z5-SX-DR-X-0108 REV: C01