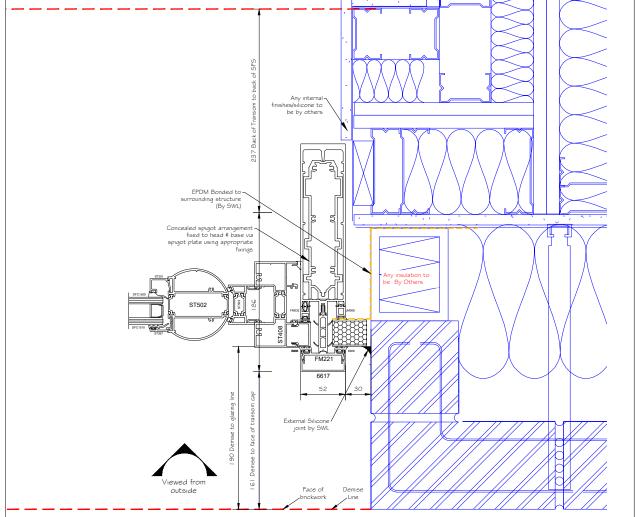

PROJECT:

CENTRAL SOMERS TOWN PLOT 6

TITLE:

CURTAIN WALLING TYPICAL PLAN DETAILS CW-04 - SW208 ONLY

SITE ADDRESS:

BLOCK 5¢6 PURCHESE STREET LONDON, NW1 1EL

JOB No. 17048 CLIENT: MORGAN SINDALL SCALE: 1:2@A1 DWG SHEET: AI DWG No. TM54A008-SWL-ZG-SX-DR-X-0109 REV: CO1