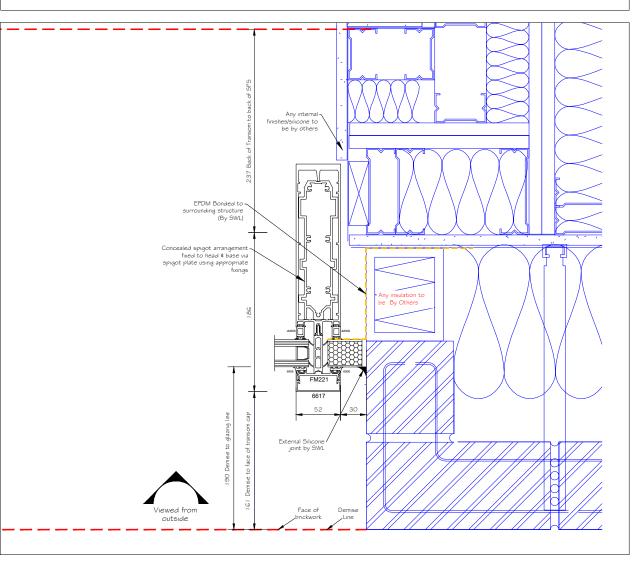

PROJECT:

CENTRAL SOMERS TOWN PLOT 6

TITLE:

CURTAIN WALLING TYPICAL PLAN DETAILS CW-04 - SW208 ONLY

SITE ADDRESS:

BLOCK 5¢6 PURCHESE STREET LONDON, NW1 1EL

JOB No. 17048 CLIENT: MORGAN SINDALL SCALE: 1:2@A1 DWG SHEET: AI DWG No. TM54A008-SWL-ZG-SX-DR-X-0109 REV: CO1