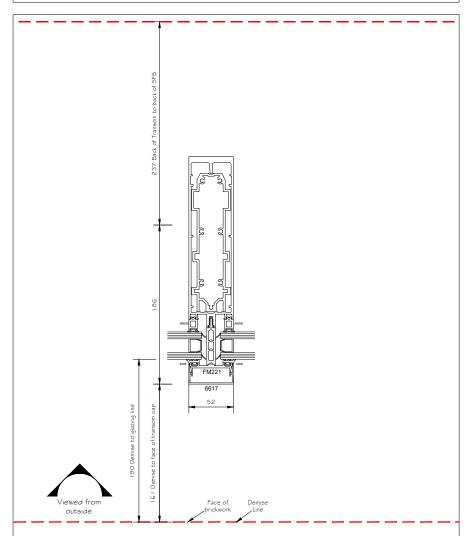

PROJECT:

CENTRAL SOMERS TOWN PLOT 5

TITLE:

CURTAIN WALLING TYPICAL PLAN DETAILS

SITE ADDRESS:

BLOCK 5¢6 PURCHESE STREET LONDON, NW1 1EL

JOB No. 17048 CLIENT: MORGAN SINDALL SCALE: 1:2@A1 DWG SHEET: AI

DWG No. TM54A008-SWL-Z5-SX-DR-X-0108 REV: C01