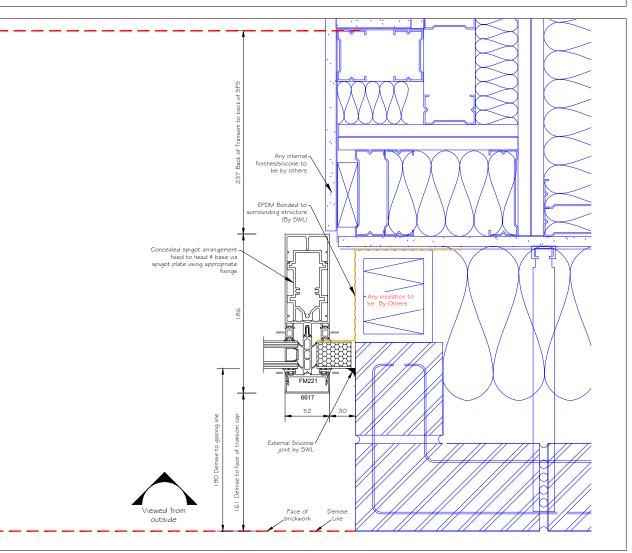

PROJECT:

CENTRAL SOMERS TOWN PLOT 6

TITLE:

CURTAIN WALLING TYPICAL PLAN DETAILS CW-04 - SW208 ONLY

SITE ADDRESS:

BLOCK 5¢6 PURCHESE STREET LONDON, NW1 1EL

JOB No. 17048 CLIENT: MORGAN SINDALL SCALE: 1:2@A1 DWG SHEET: AI DWG No. TM54A008-SWL-ZG-SX-DR-X-0109 REV: CO1