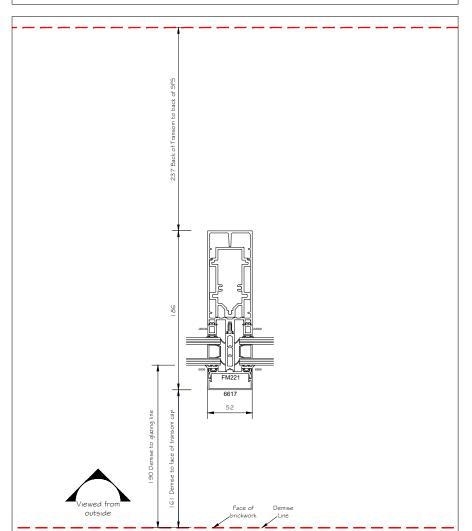

PROJECT:

CENTRAL SOMERS TOWN PLOT 5

TITLE:

CURTAIN WALLING TYPICAL PLAN DETAILS

SITE ADDRESS:

BLOCK 5¢6 PURCHESE STREET LONDON, NW1 1EL

JOB No. 17048 CLIENT: MORGAN SINDALL SCALE: 1:2@A1 DWG SHEET: AI

DWG No. TM54A008-SWL-Z5-SX-DR-X-0108 REV: C01