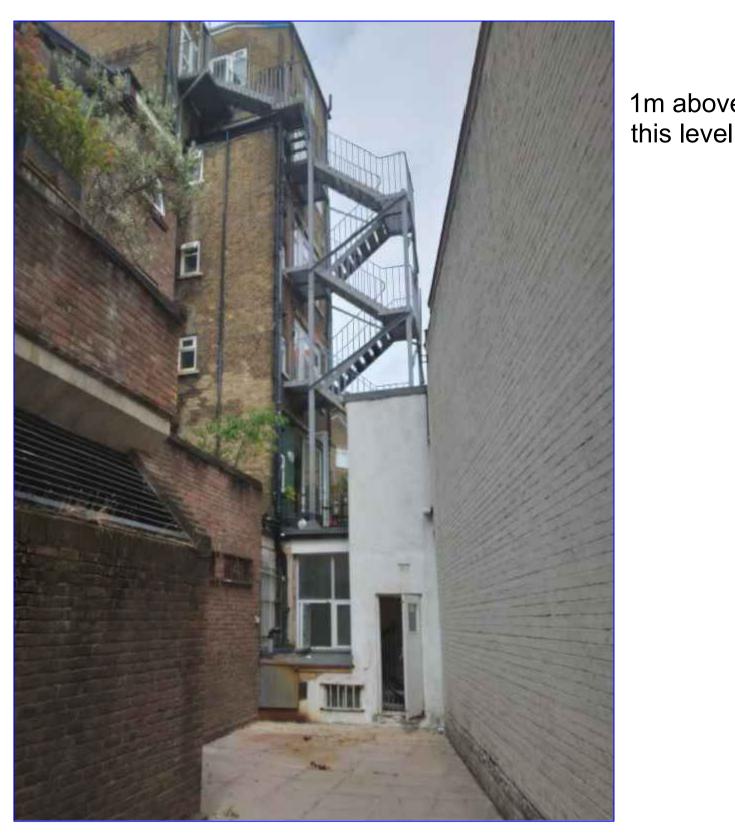

VIEW 2

EXISTING SIDE ELEVATION SECTION C-C

**EXISTING SIDE=REAR VIEW** 

G.FLOOR PLAN Scale 1:200

PROPOSED SIDE ELEVATION SECTION C-C

### PROJECT:

New Kitchen Area-Bakery Activity
Ventilation System & Extra Flue Duct at Rear76 Neal Street - Covent Garden WC2H 9PA

TITLE: Existing & Proposed
Side Elevations
SECTION C-C

| Drawn By<br>Sami A. | Checked By<br>ASP |            | • • • • • • • • • • • • • • • • • • • • |  | Approved By Y.A. |
|---------------------|-------------------|------------|-----------------------------------------|--|------------------|
| Scale               |                   |            | Date                                    |  |                  |
| N/A@A1              |                   | 13/09/2023 |                                         |  |                  |
| Project Code        | Draw              | ing No.    | Revision                                |  |                  |
| ASP-23104           | P2                | 205        | 3                                       |  |                  |
|                     |                   |            |                                         |  |                  |