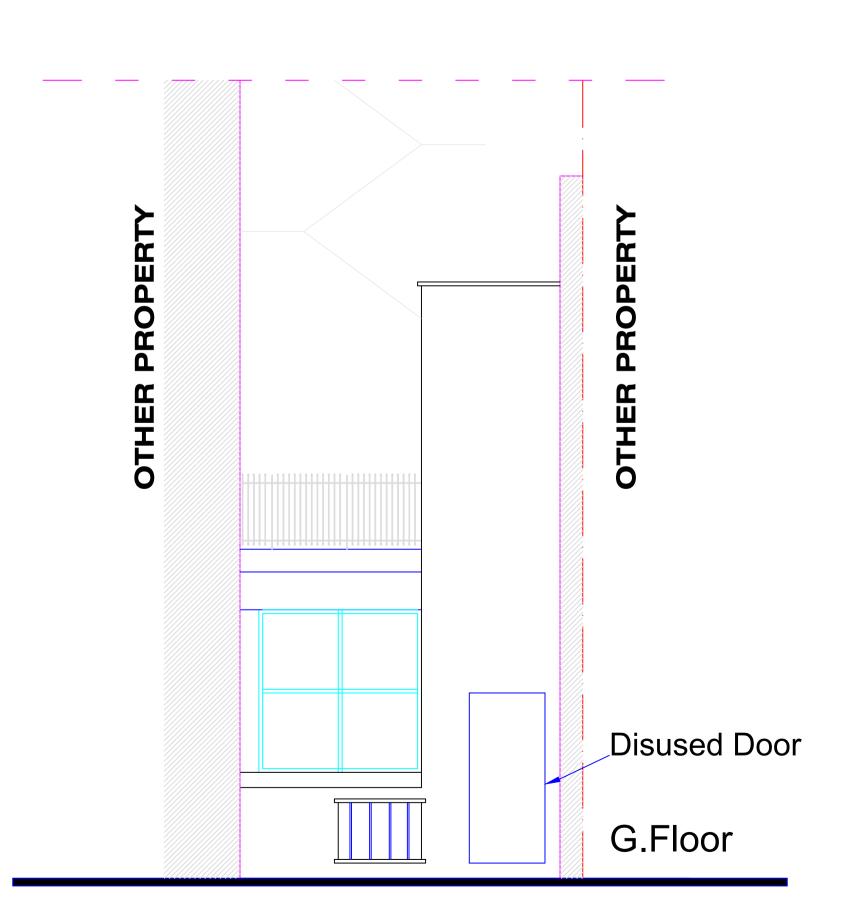

VIEW 2

EXISTING SIDE ELEVATION SECTION C-C

**EXISTING SIDE=REAR VIEW** 

G.FLOOR PLAN Scale 1:200

PROPOSED SIDE ELEVATION SECTION C-C

### PROJECT:

New Kitchen Area-Bakery Activity
Ventilation System & Extra Flue Duct at Rear76 Neal Street - Covent Garden WC2H 9PA

TITLE: Existing & Proposed
Side Elevations
SECTION C-C

| Drawn By<br>Sami A. | Checked By<br>ASP |            | • • • • • • • • • • • • • • • • • • • • |  | Approved By Y.A. |
|---------------------|-------------------|------------|-----------------------------------------|--|------------------|
| Scale               |                   |            | Date                                    |  |                  |
| N/A@A1              |                   | 13/09/2023 |                                         |  |                  |
| Project Code        | Draw              | ing No.    | Revision                                |  |                  |
| ASP-23104           | P2                | 205        | 3                                       |  |                  |
|                     |                   |            |                                         |  |                  |