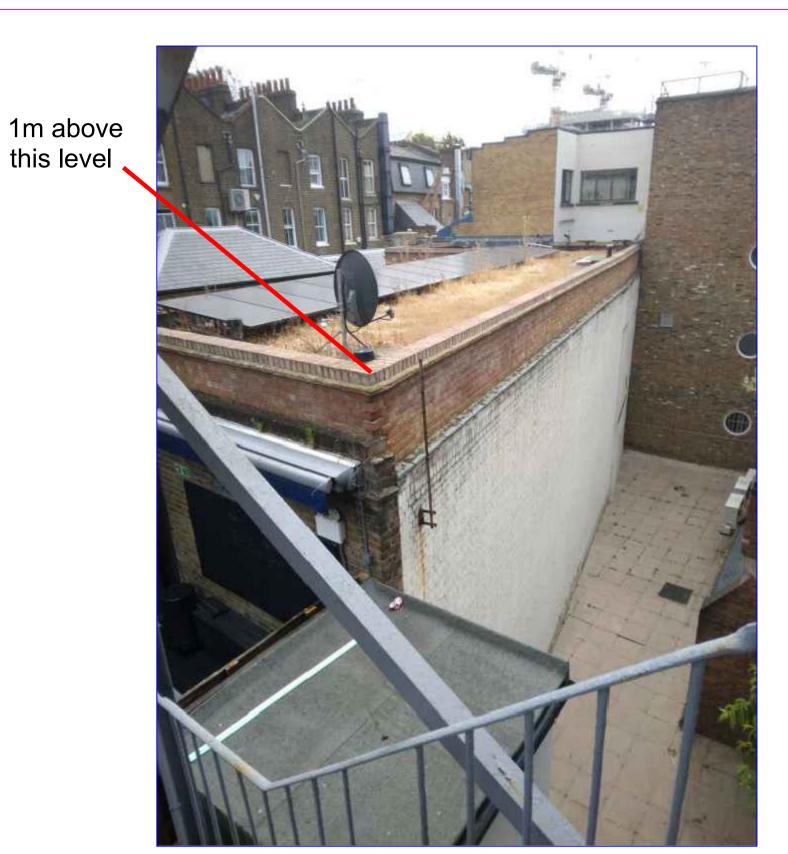

| Brick Block claddiing to match the existing facade                            | 09/01/2024 | 3 |
|-------------------------------------------------------------------------------|------------|---|
| Comments by neighbour property 70-74 Planning Agent Ailish Collins - 16/10/23 | 16/10/2023 | 2 |
| Change Extract Flue Duct Route                                                | 12/10/2023 | 1 |
| Issued as required by the planning Officer MD.                                | 13/09/2023 | 0 |