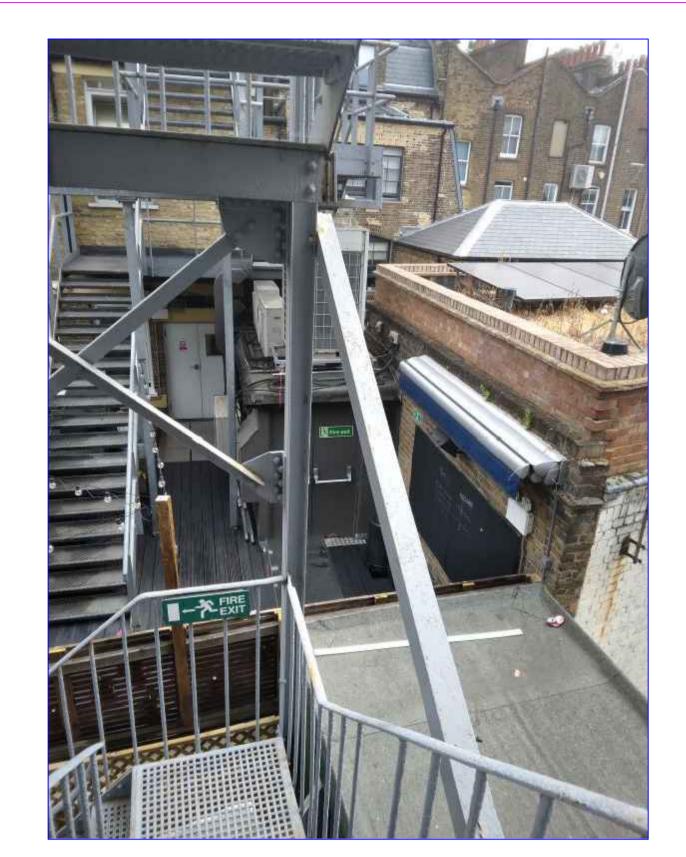

VIEW 2

EXISTING SIDE ELEVATION SECTION C-C

**EXISTING SIDE=REAR VIEW** 

G.FLOOR PLAN Scale 1:200

PROPOSED SIDE ELEVATION SECTION C-C

### PROJECT:

New Kitchen Area-Bakery Activity
Ventilation System & Extra Flue Duct at Rear76 Neal Street - Covent Garden WC2H 9PA

TITLE: Existing & Proposed
Side Elevations
SECTION C-C

| Drawn By<br>Sami A. | Checked By<br>ASP |            | • • • • • • • • • • • • • • • • • • • • |  | Approved By Y.A. |
|---------------------|-------------------|------------|-----------------------------------------|--|------------------|
| Scale               |                   |            | Date                                    |  |                  |
| N/A@A1              |                   | 13/09/2023 |                                         |  |                  |
| Project Code        | Draw              | ing No.    | Revision                                |  |                  |
| ASP-23104           | P2                | 205        | 3                                       |  |                  |
|                     |                   |            |                                         |  |                  |