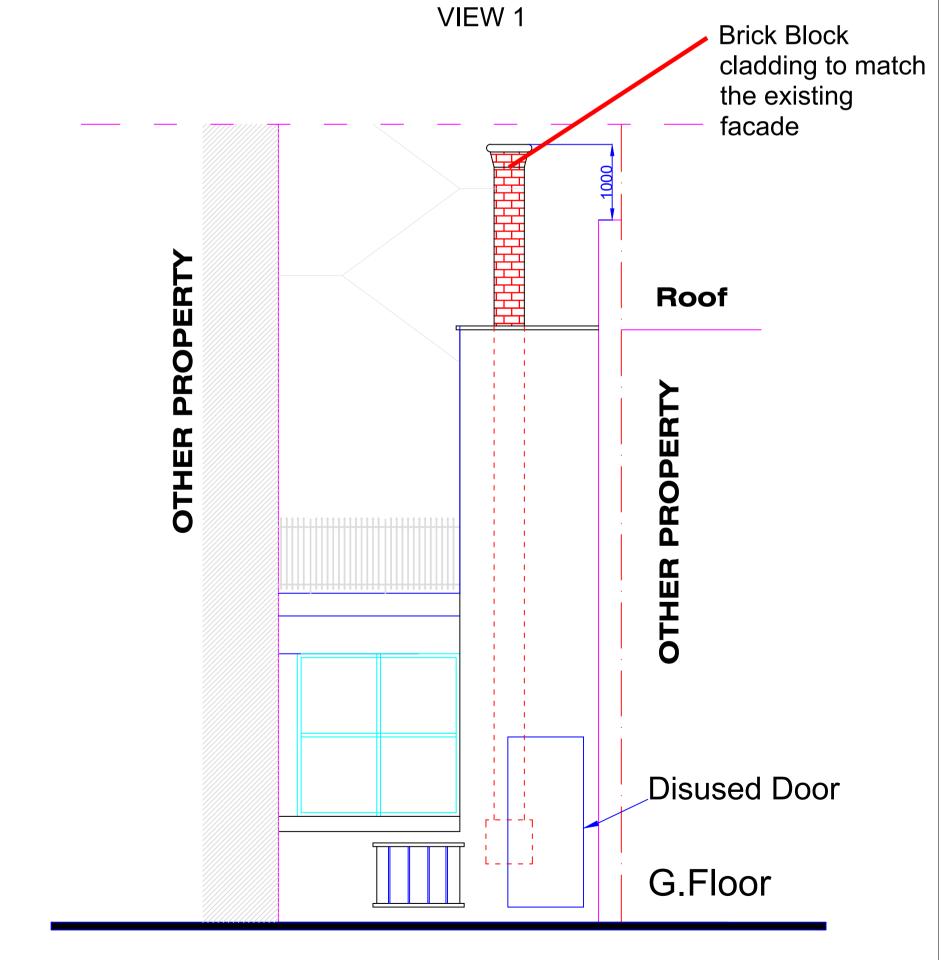

VIEW 2

EXISTING SIDE ELEVATION SECTION C-C

**EXISTING SIDE=REAR VIEW** 

G.FLOOR PLAN Scale 1:200

PROPOSED SIDE ELEVATION SECTION C-C

| Brick Block claddiing to match the existing facade                            | 09/01/2024 | 3 |
|-------------------------------------------------------------------------------|------------|---|
| Comments by neighbour property 70-74 Planning Agent Ailish Collins - 16/10/23 | 16/10/2023 | 2 |
| Change Extract Flue Duct Route                                                | 12/10/2023 | 1 |
| Issued as required by the planning Officer MD.                                | 13/09/2023 | 0 |

### PROJECT:

New Kitchen Area-Bakery Activity
Ventilation System & Extra Flue Duct at Rear76 Neal Street - Covent Garden WC2H 9PA

TITLE: Existing & Proposed
Side Elevations
SECTION C-C

| Drawn By<br>Sami A. | Checked By<br>ASP |            | • • • • • • • • • • • • • • • • • • • • |  | Approved By Y.A. |
|---------------------|-------------------|------------|-----------------------------------------|--|------------------|
| Scale               |                   |            | Date                                    |  |                  |
| N/A@A1              |                   | 13/09/2023 |                                         |  |                  |
| Project Code        | Draw              | ing No.    | Revision                                |  |                  |
| ASP-23104           | P2                | 205        | 3                                       |  |                  |
|                     |                   |            |                                         |  |                  |