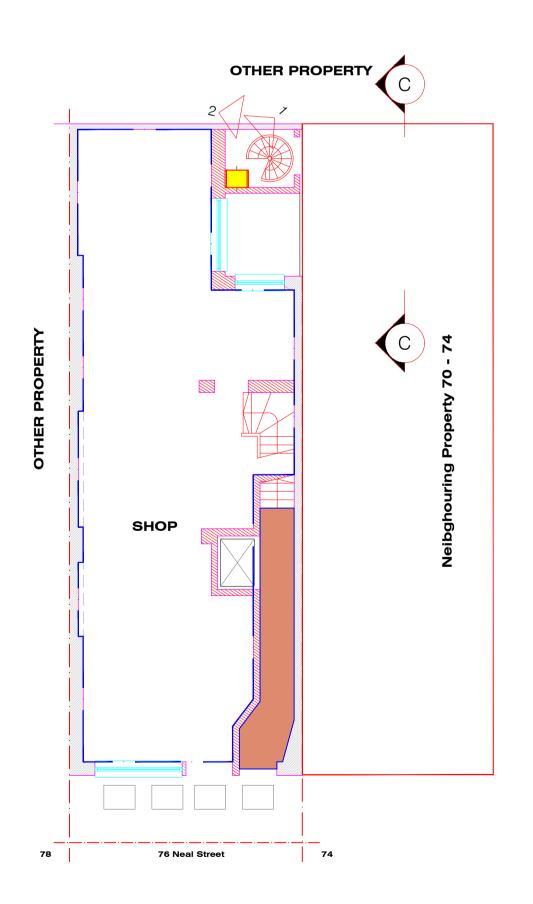

VIEW 2

EXISTING SIDE ELEVATION SECTION C-C

**EXISTING SIDE=REAR VIEW** 

G.FLOOR PLAN Scale 1:200

PROPOSED SIDE ELEVATION SECTION C-C

### PROJECT:

New Kitchen Area-Bakery Activity
Ventilation System & Extra Flue Duct at Rear76 Neal Street - Covent Garden WC2H 9PA

TITLE: Existing & Proposed
Side Elevations
SECTION C-C

| Drawn By<br>Sami A. | Checked By<br>ASP |            | • • • • • • • • • • • • • • • • • • • • |  | Approved By Y.A. |
|---------------------|-------------------|------------|-----------------------------------------|--|------------------|
| Scale               |                   |            | Date                                    |  |                  |
| N/A@A1              |                   | 13/09/2023 |                                         |  |                  |
| Project Code        | Draw              | ing No.    | Revision                                |  |                  |
| ASP-23104           | P2                | 205        | 3                                       |  |                  |
|                     |                   |            |                                         |  |                  |