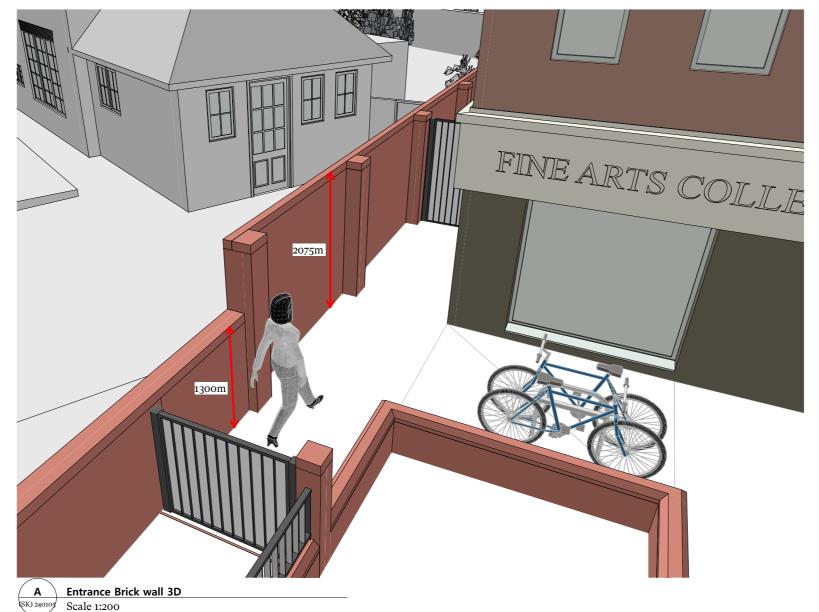

Address:

81 Belsize Park Gardens, Belsize Park, London NW3 4NJ

Date: Scale @ A3:

04/01/24 1:200, 1:50

Drawing Title:

Entrance Brick wall design

Drawing No.: Rev.: 4279 CDC XX XX DR A (SK) 240105 -