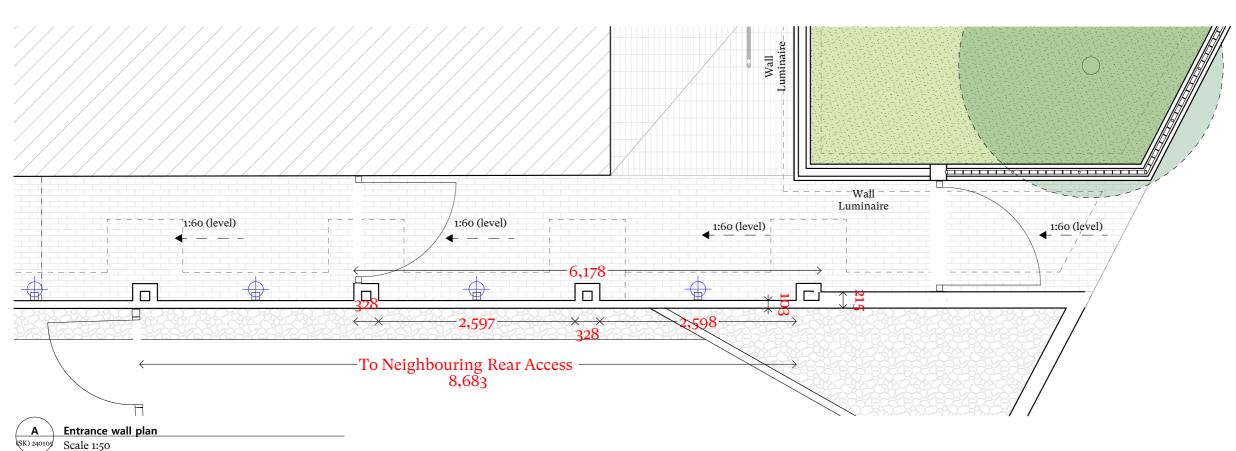

Address:

81 Belsize Park Gardens, Belsize Park, London NW3 4NJ

Date: Scale @ A3:

04/01/24 1:200, 1:50

Drawing Title:

Entrance Brick wall design

Drawing No.: Rev.: 4279 CDC XX XX DR A (SK) 240105 -