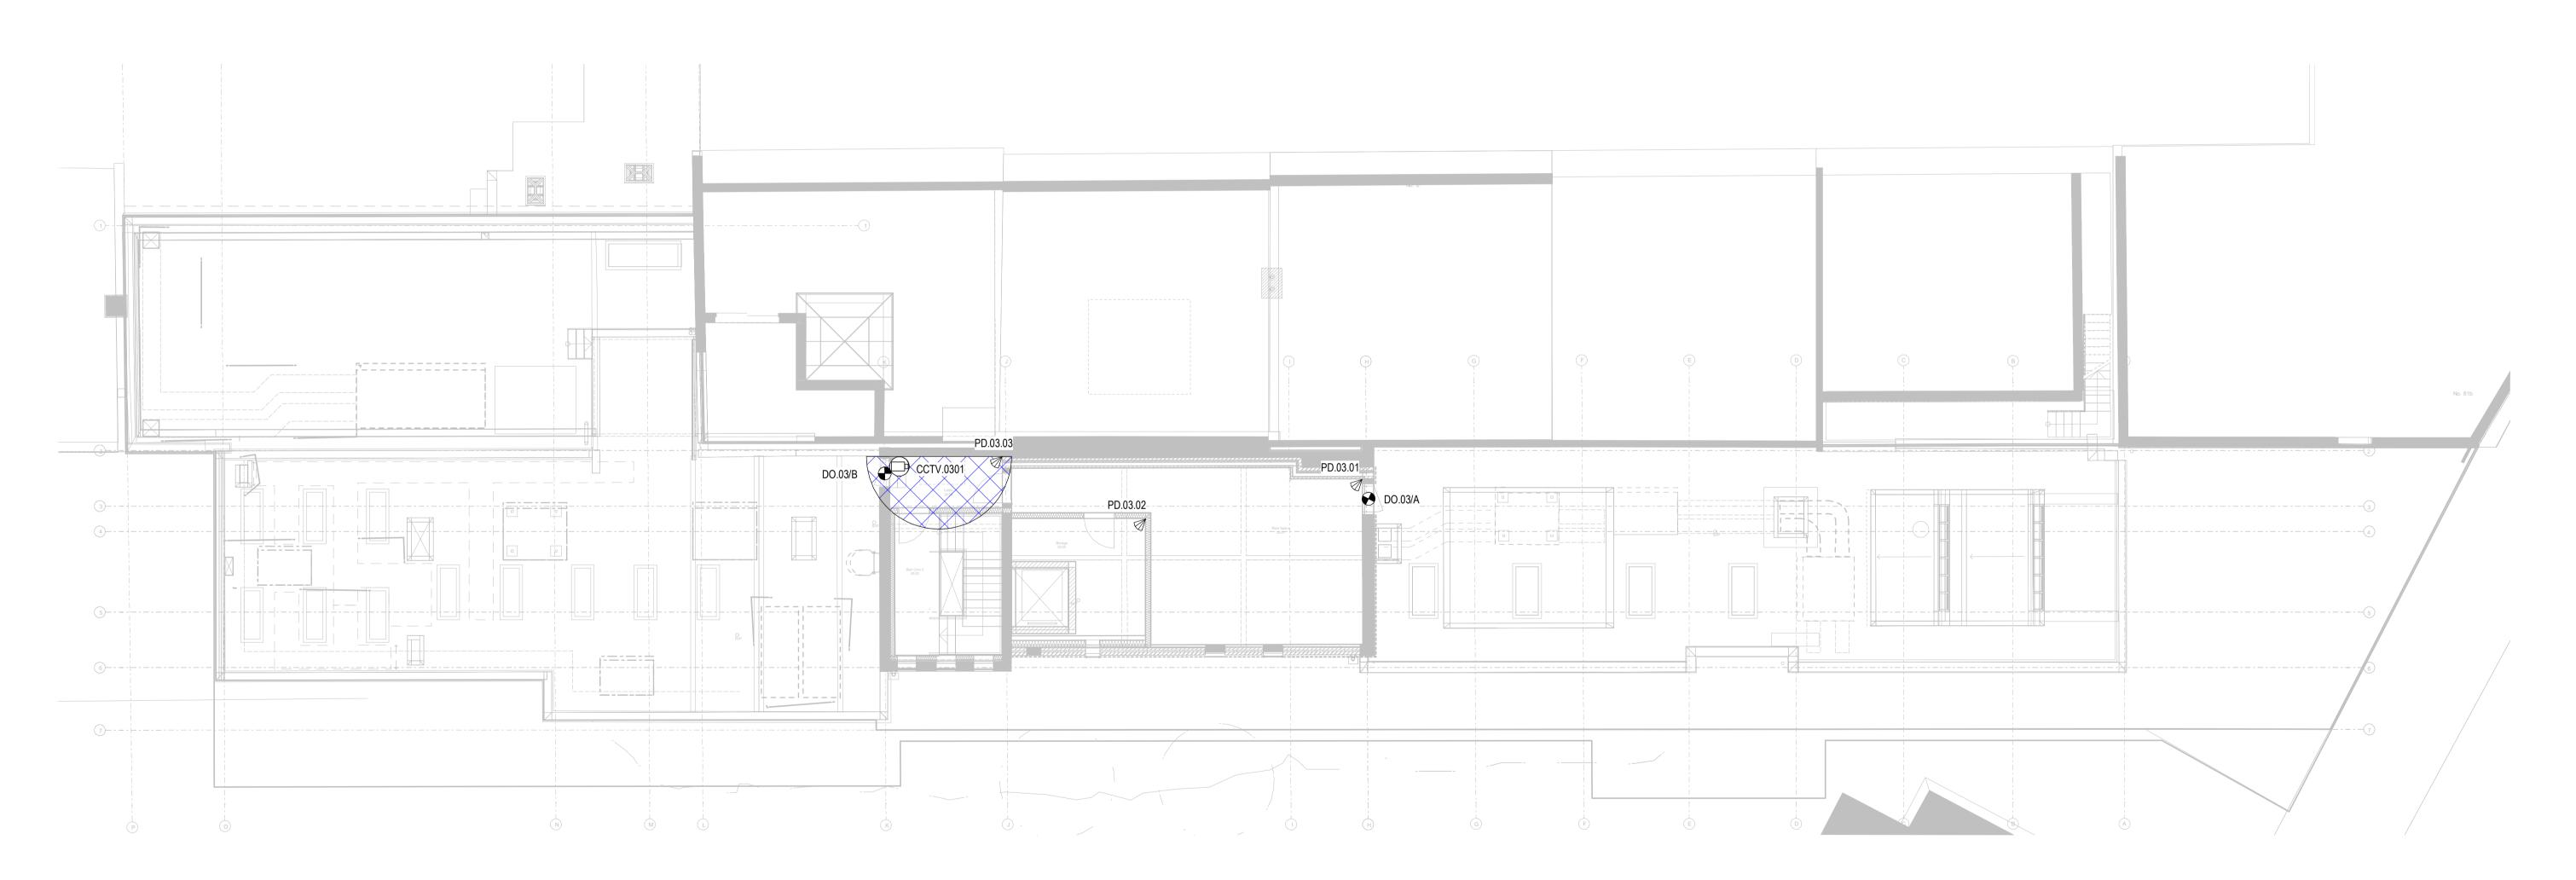

job no. project leader scale at A1
J7268 AJS 1:100

project name
Belsize Park Gym

size Park Gym

P03

03/11/23

revision classification

Ss\_75\_40\_00\_00

drawing title
Security, Access Control & CCTV
Level 03

project code orig. volume level type role number J7268 - MXF - ZZ - 03 - DR - E - 60100

©Copyright Max Fordham LLP

AC Access Control Point

Intercom Remote Handset

CCTV PTZ Camera

**Emergency Break Glass** 

Intercom Entrance Panel

Handle Lock with Proximity Reader

Handle Lock with Proximity Reader and Keypad

Card Reader

S Door Strike Lock

Egress Button

DCU Door Cotrol Unit

Panic Alarm

INT Intruder Alarm Panel

IC

drawing title
Security, Access Control & CCTV
Level 00

project code orig. volume level type role number J7268 - MXF - ZZ - 00 - DR - E - 60100