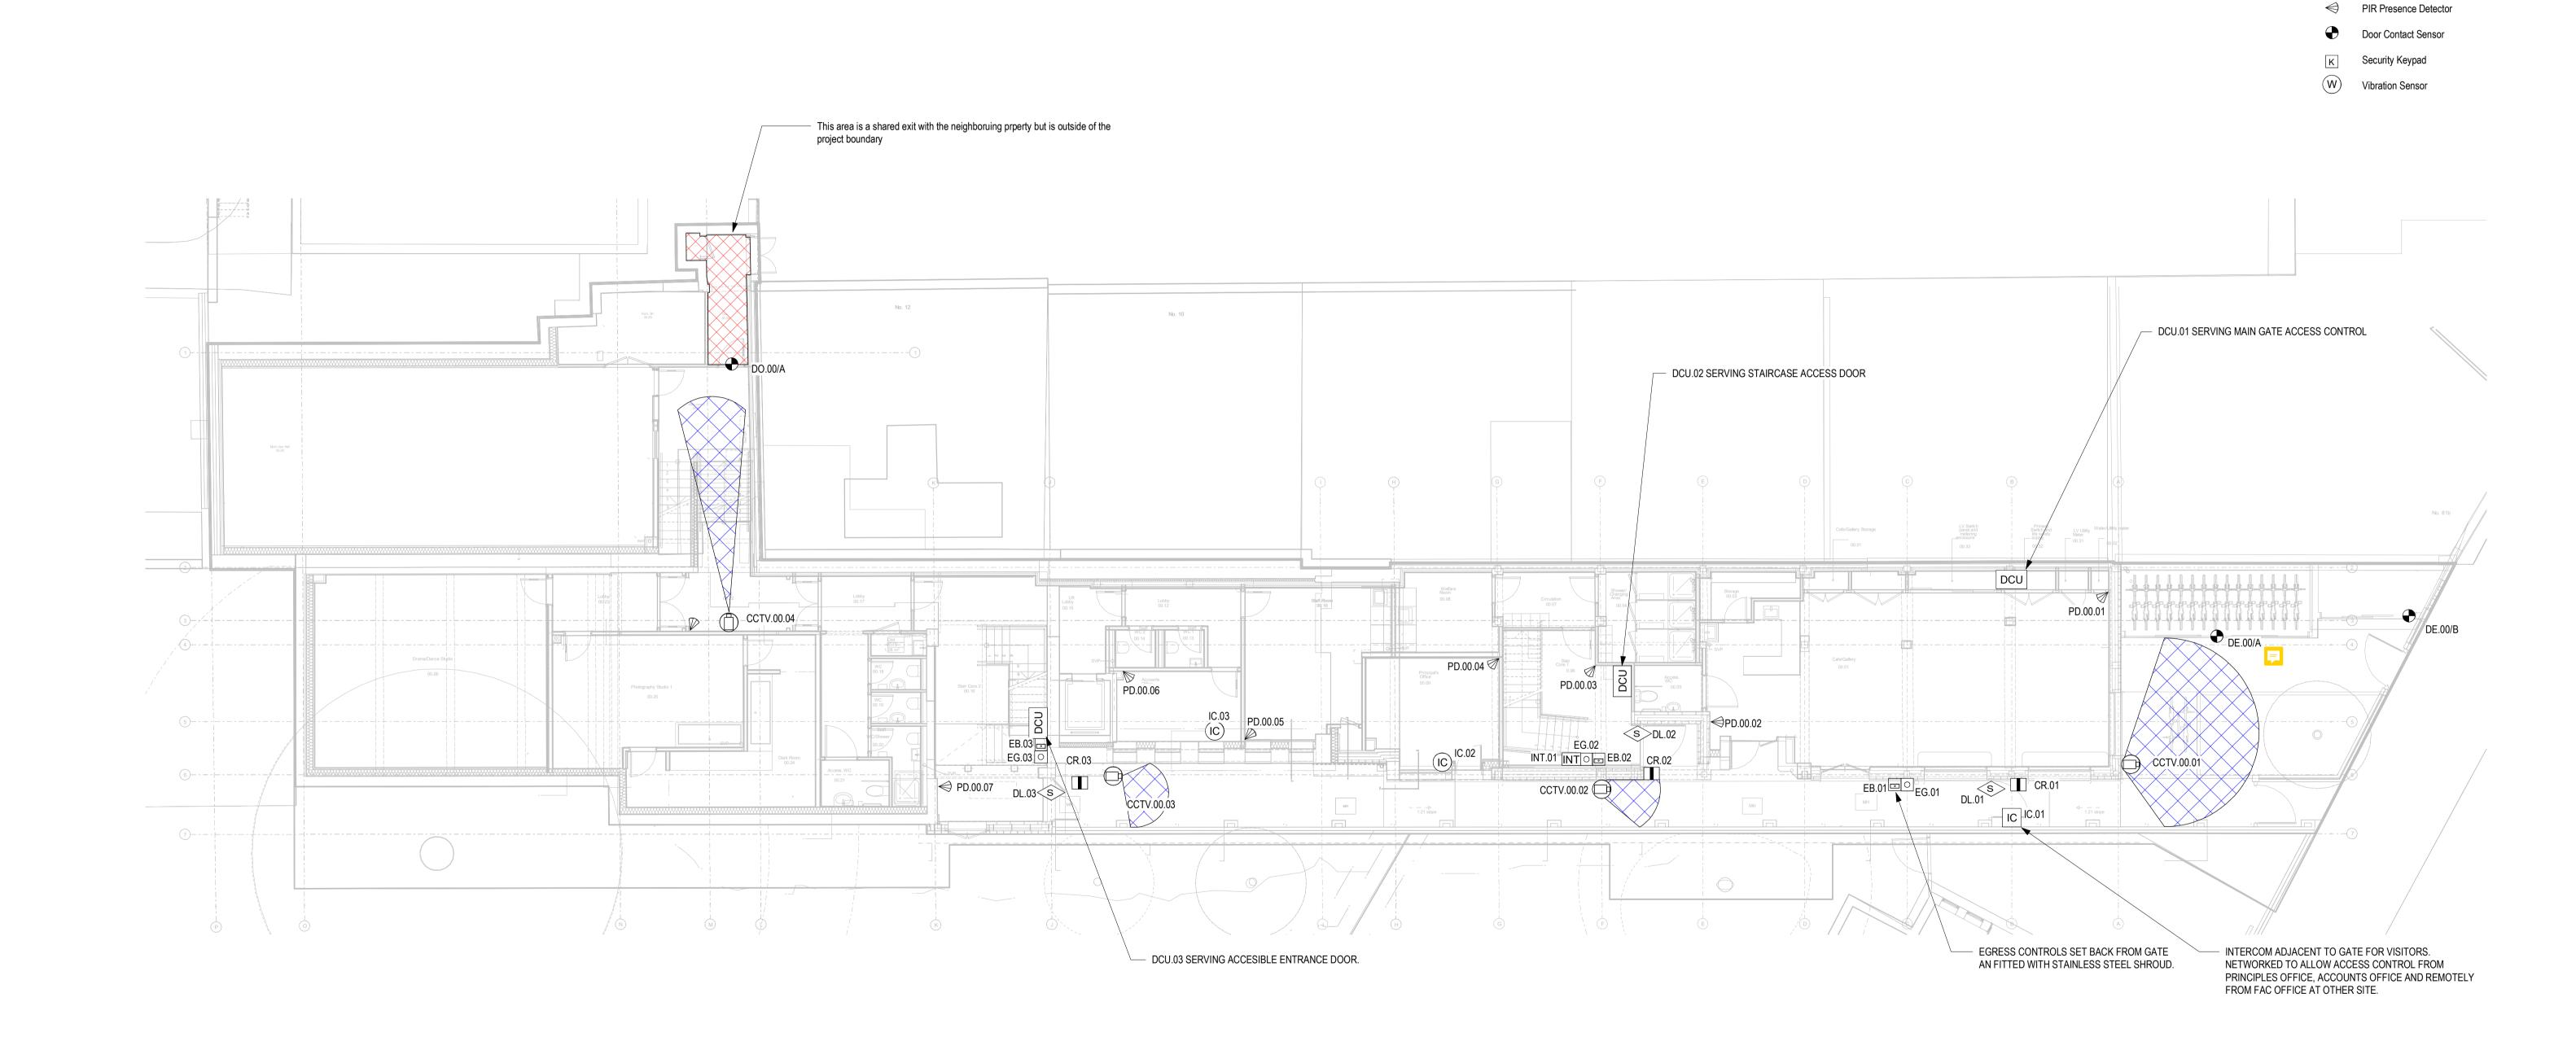

S Door Strike Lock

Egress Button

DCU Door Cotrol Unit

Panic Alarm

INT Intruder Alarm Panel

IC

drawing title
Security, Access Control & CCTV
Level 00

project code orig. volume level type role number J7268 - MXF - ZZ - 00 - DR - E - 60100