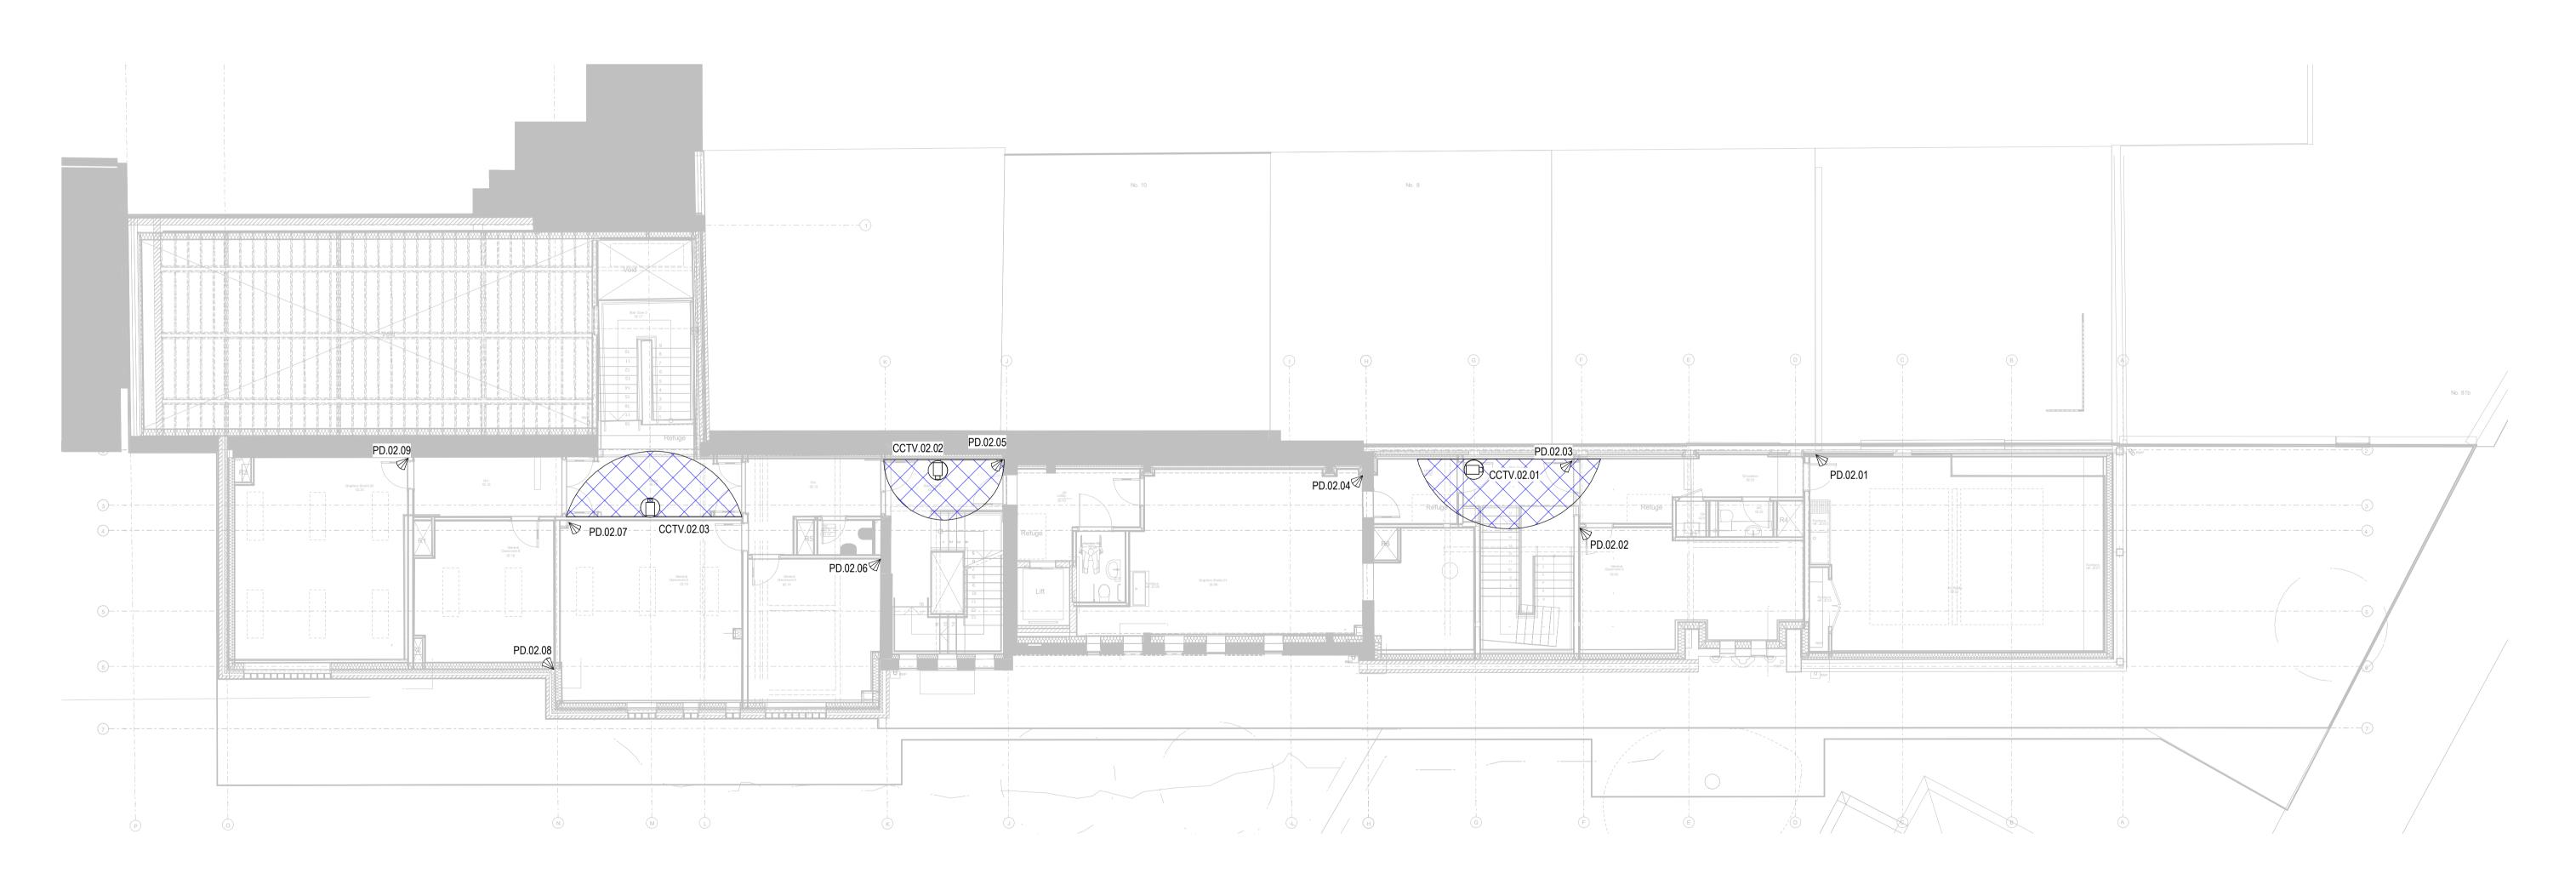

drawing title
Security, Access Control & CCTV
Level 02

revision classification P03 Ss\_75\_40\_00\_00

project code orig. volume level type role number J7268 - MXF - ZZ - 02 - DR - E - 60100

client
Little Dukes Education

AC Access Control Point

Intercom Remote Handset

CCTV PTZ Camera

**Emergency Break Glass** 

Intercom Entrance Panel

Handle Lock with Proximity Reader

Handle Lock with Proximity Reader and Keypad

Card Reader

S Door Strike Lock

Egress Button

DCU Door Cotrol Unit

Panic Alarm

INT Intruder Alarm Panel

IC

drawing title
Security, Access Control & CCTV
Level 00

project code orig. volume level type role number J7268 - MXF - ZZ - 00 - DR - E - 60100