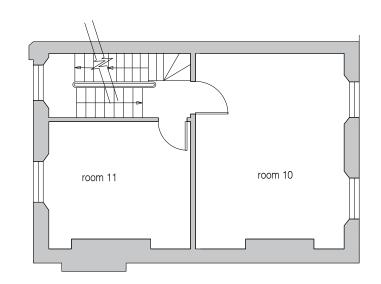

| Scale: 1:50@A1 | Date: | November 2023 |
|----------------|-------|---------------|
| Innua Status:  |       |               |

sue Status: Full Planning

 Job No:
 Drawing Number:

 118MR01
 118MR/FP/E2

ROOF

GENERAL NOTES: To be read in conjunction with all relevant Architects', Services and Structural Engineers' drawings. All Existing site, tree and building information has been compiled from different sources. All dimensions to be checked on site.

- First Floor 9 Belsize Park London NW3 4ES T +44 (0)20 7813 3349 F +44 (0)20 7100 8217 E info@william-carter.com I www.william-carter.com

Axis Property Holdings Limited

118 Malden Road, London NW5 4BY

Floor Plans 3 - Existing