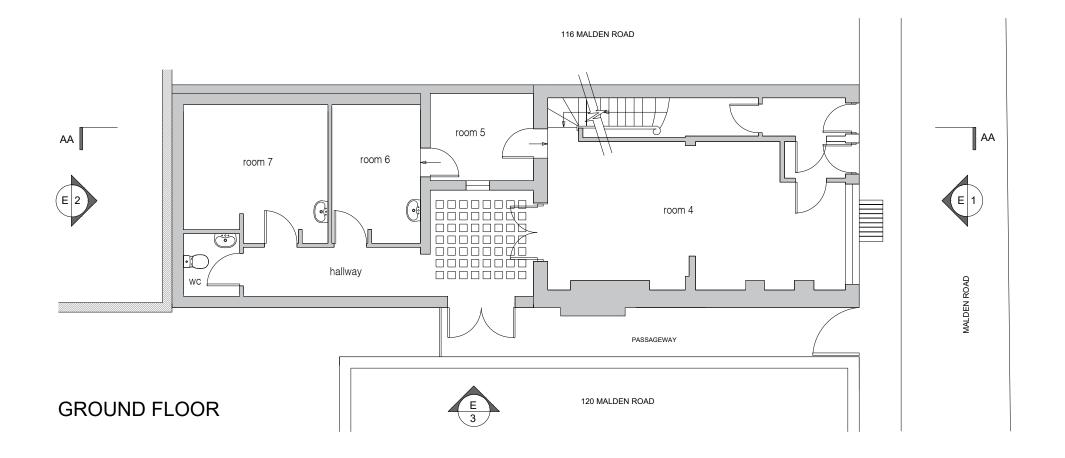

# **EXISTING PLANS**

BASEMENT

GENERAL NOTES:

To be read in conjunction with all relevant Architects', Services and Structural Engineers' drawings.

All Existing site, tree and building information has been different sources. All dimensions to be checked on site.

First Floor 9 Belsize Park London NW3 4ES

T +44 (0)20 7813 3349 F +44 (0)20 7100 8217 E info@william-carter.com I www.william-carter.com

Axis Property Holdings Limited

118 Malden Road, London NW5 4BY

Floor Plans 1 - Existing

| 1:50@         | DA1    | Date: | November 2023 |
|---------------|--------|-------|---------------|
| Issue Status: | Full P | lanni | ina           |

Job No: Drawing Number: 118MR01 118MR/FP/E1