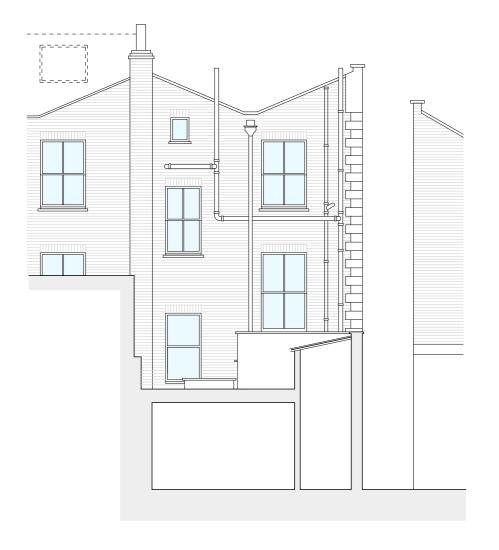

| 1:50@A1 | Date: | November 2023 |
|---------|-------|---------------|
|         |       |               |

Issue Status: Full Planning

Job No: Drawing Number: 118MR01 118MR/FP/E3

FRONT ELEVATION

**REAR ELEVATION** 

SIDE ELEVATION

GENERAL NOTES: To be read in conjunction with all relevant Architects', Services and Structural Engineers' drawings. All Existing site, tree and building information has been c different sources. All dimensions to be checked on site.

- First Floor 9 Belsize Park London NW3 4ES T +44 (0)20 7813 3349 F +44 (0)20 7100 8217 E info@william-carter.com I www.william-carter.com

Axis Property Holdings Limited

118 Malden Road, London NW5 4BY

Elevations 2 - Existing