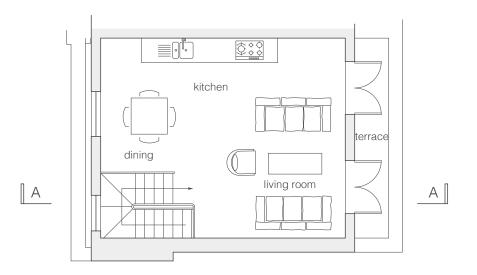

LOWER GROUND FLOOR PLAN

Rev B - amended - May 2017 Rev A - amended - March 2017

Revisions

118 Malden Road, London NW5 4BY

LOWER GROUND FLOOR & GROUND FLOOR PLANS PROPOSED

10m

SCALE 1:100 @ A3 - November 2016 - Drawing No. MR SK 107B