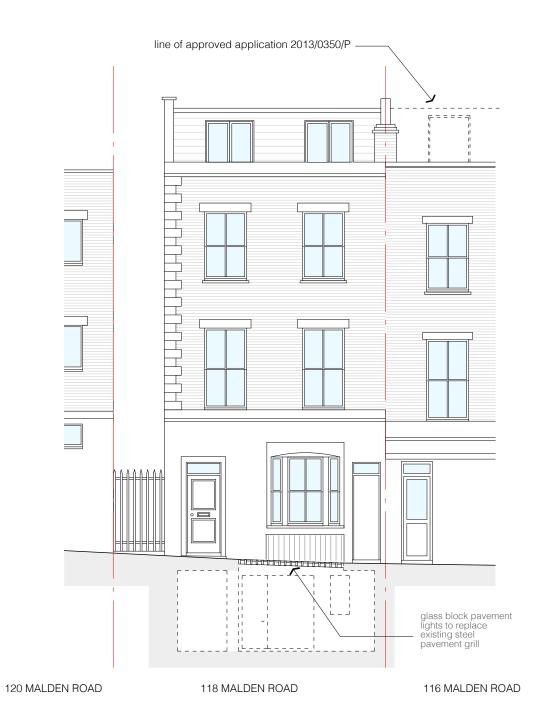

| 1:50@A1 | Date: | November 2023 |
|---------|-------|---------------|
|         |       |               |

Issue Status: Full Planning

Job No: Drawing Number: 118MR01 118MR/FP/E3

FRONT ELEVATION

**REAR ELEVATION** 

SIDE ELEVATION

GENERAL NOTES: To be read in conjunction with all relevant Architects', Services and Structural Engineers' drawings. All Existing site, tree and building information has been c different sources. All dimensions to be checked on site.

- First Floor 9 Belsize Park London NW3 4ES T +44 (0)20 7813 3349 F +44 (0)20 7100 8217 E info@william-carter.com I www.william-carter.com

Axis Property Holdings Limited

118 Malden Road, London NW5 4BY

Elevations 2 - Existing