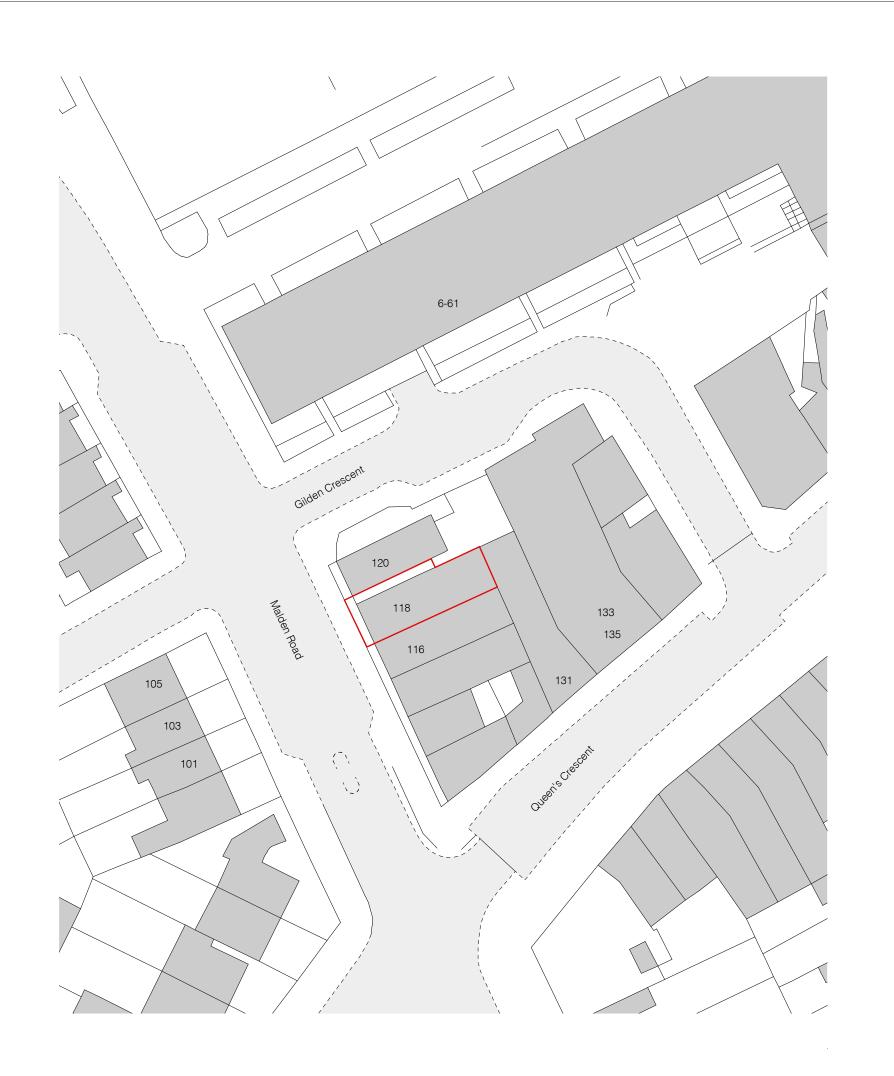

Axis Property Holdings Limited

118 Malden Road, London NW5 4BY

Block Plan

1:500@A3 Date: Oct 2022

Issue Status: Pre-Planning

Job No: Drawing Number: 118MR01 118MR/PP/BP