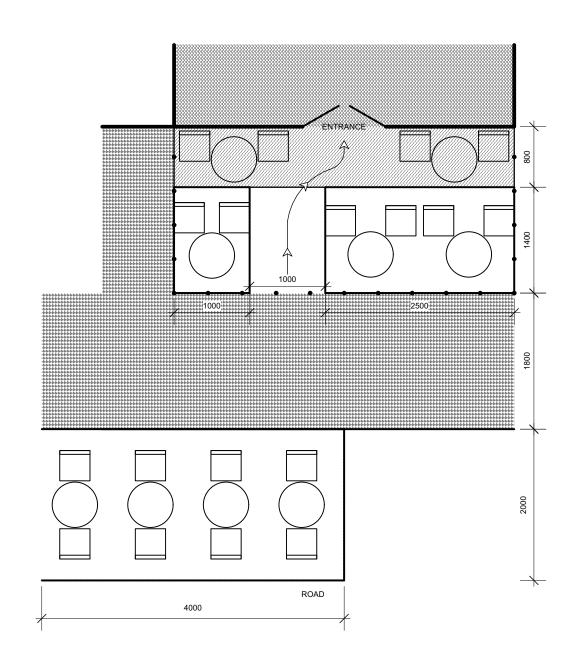

| AREA OF SHOP PREMISES            |
|----------------------------------|
| AREA OF PRIVATE FORECOURT        |
| AREA TO BE OCCUPIED BY AMENITIES |
| AREA TO PEDESTRIAN ACCESS        |
| TABLE DIMENSIONS<br>600 x 600 mm |
| CHAIR DIMENSIONS<br>400 x 400 mm |

Primrose Interiors Limited.

|                | CLIENT        | Mr Hatem Sellami                                     | DATE       | 16/01/24 |     |                     |    |      |
|----------------|---------------|------------------------------------------------------|------------|----------|-----|---------------------|----|------|
| or<br>.ll<br>n | PROJECT       | Le Tea Cosy, 51A Regent's Park Road, London, NW1 8XD | REVISION   | C1       |     |                     |    |      |
| n<br>nt        | DRAWING TITLE | Tables & Chairs Outside                              | SCALE @ A3 | 1:50     |     |                     |    |      |
| .              | DRAWING NO.   |                                                      | DRAWN BY   | G.W.     | REV | DESCRIPTION / NOTES | BY | DATE |