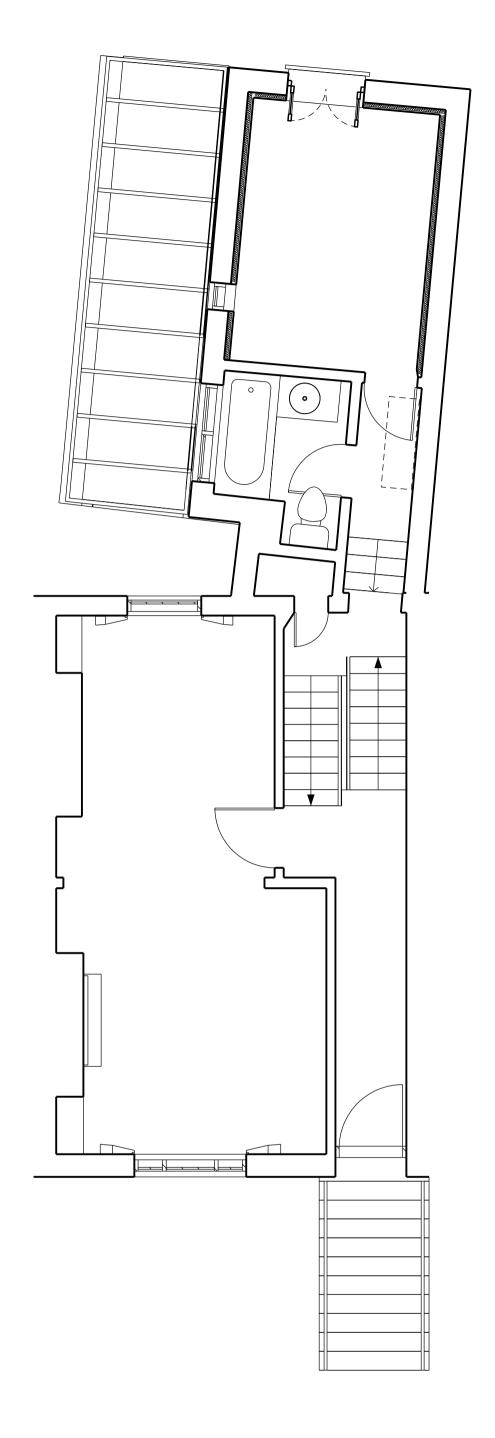

Lower Ground Floor as Proposed (no change proposed)

Upper Ground Floor as Proposed

First Floor as Proposed

Second Floor as Proposed

Reference

ANN

Dwg. No. **025** 

|                                                                                                                             | Revision Date Change A 11.01.'24 size of roof terrace reduced; timber screen replaced with trellis | 9 St Ann's Gardens N                                                                                  | 9 St Ann's Gardens NW5 4ER  Wilton Studio  Drawing Title Floor Plans as Proposed |  |
|-----------------------------------------------------------------------------------------------------------------------------|----------------------------------------------------------------------------------------------------|-------------------------------------------------------------------------------------------------------|----------------------------------------------------------------------------------|--|
| 1m 2m 3m 4m 5m<br>Scale                                                                                                     |                                                                                                    | Wilton Studio                                                                                         |                                                                                  |  |
| Notes 1. Do not scale from this drawing. 2. Survey indicative only. Contractor to undertake own surveys and investigations. |                                                                                                    | 1 Pitwell Mews T: 020 7502 2599 London E8 1FH F: 070 0604 0213 United Kingdom E: info@wiltonstudio.eu | Scale Date 1:100 @A3 July 2023                                                   |  |