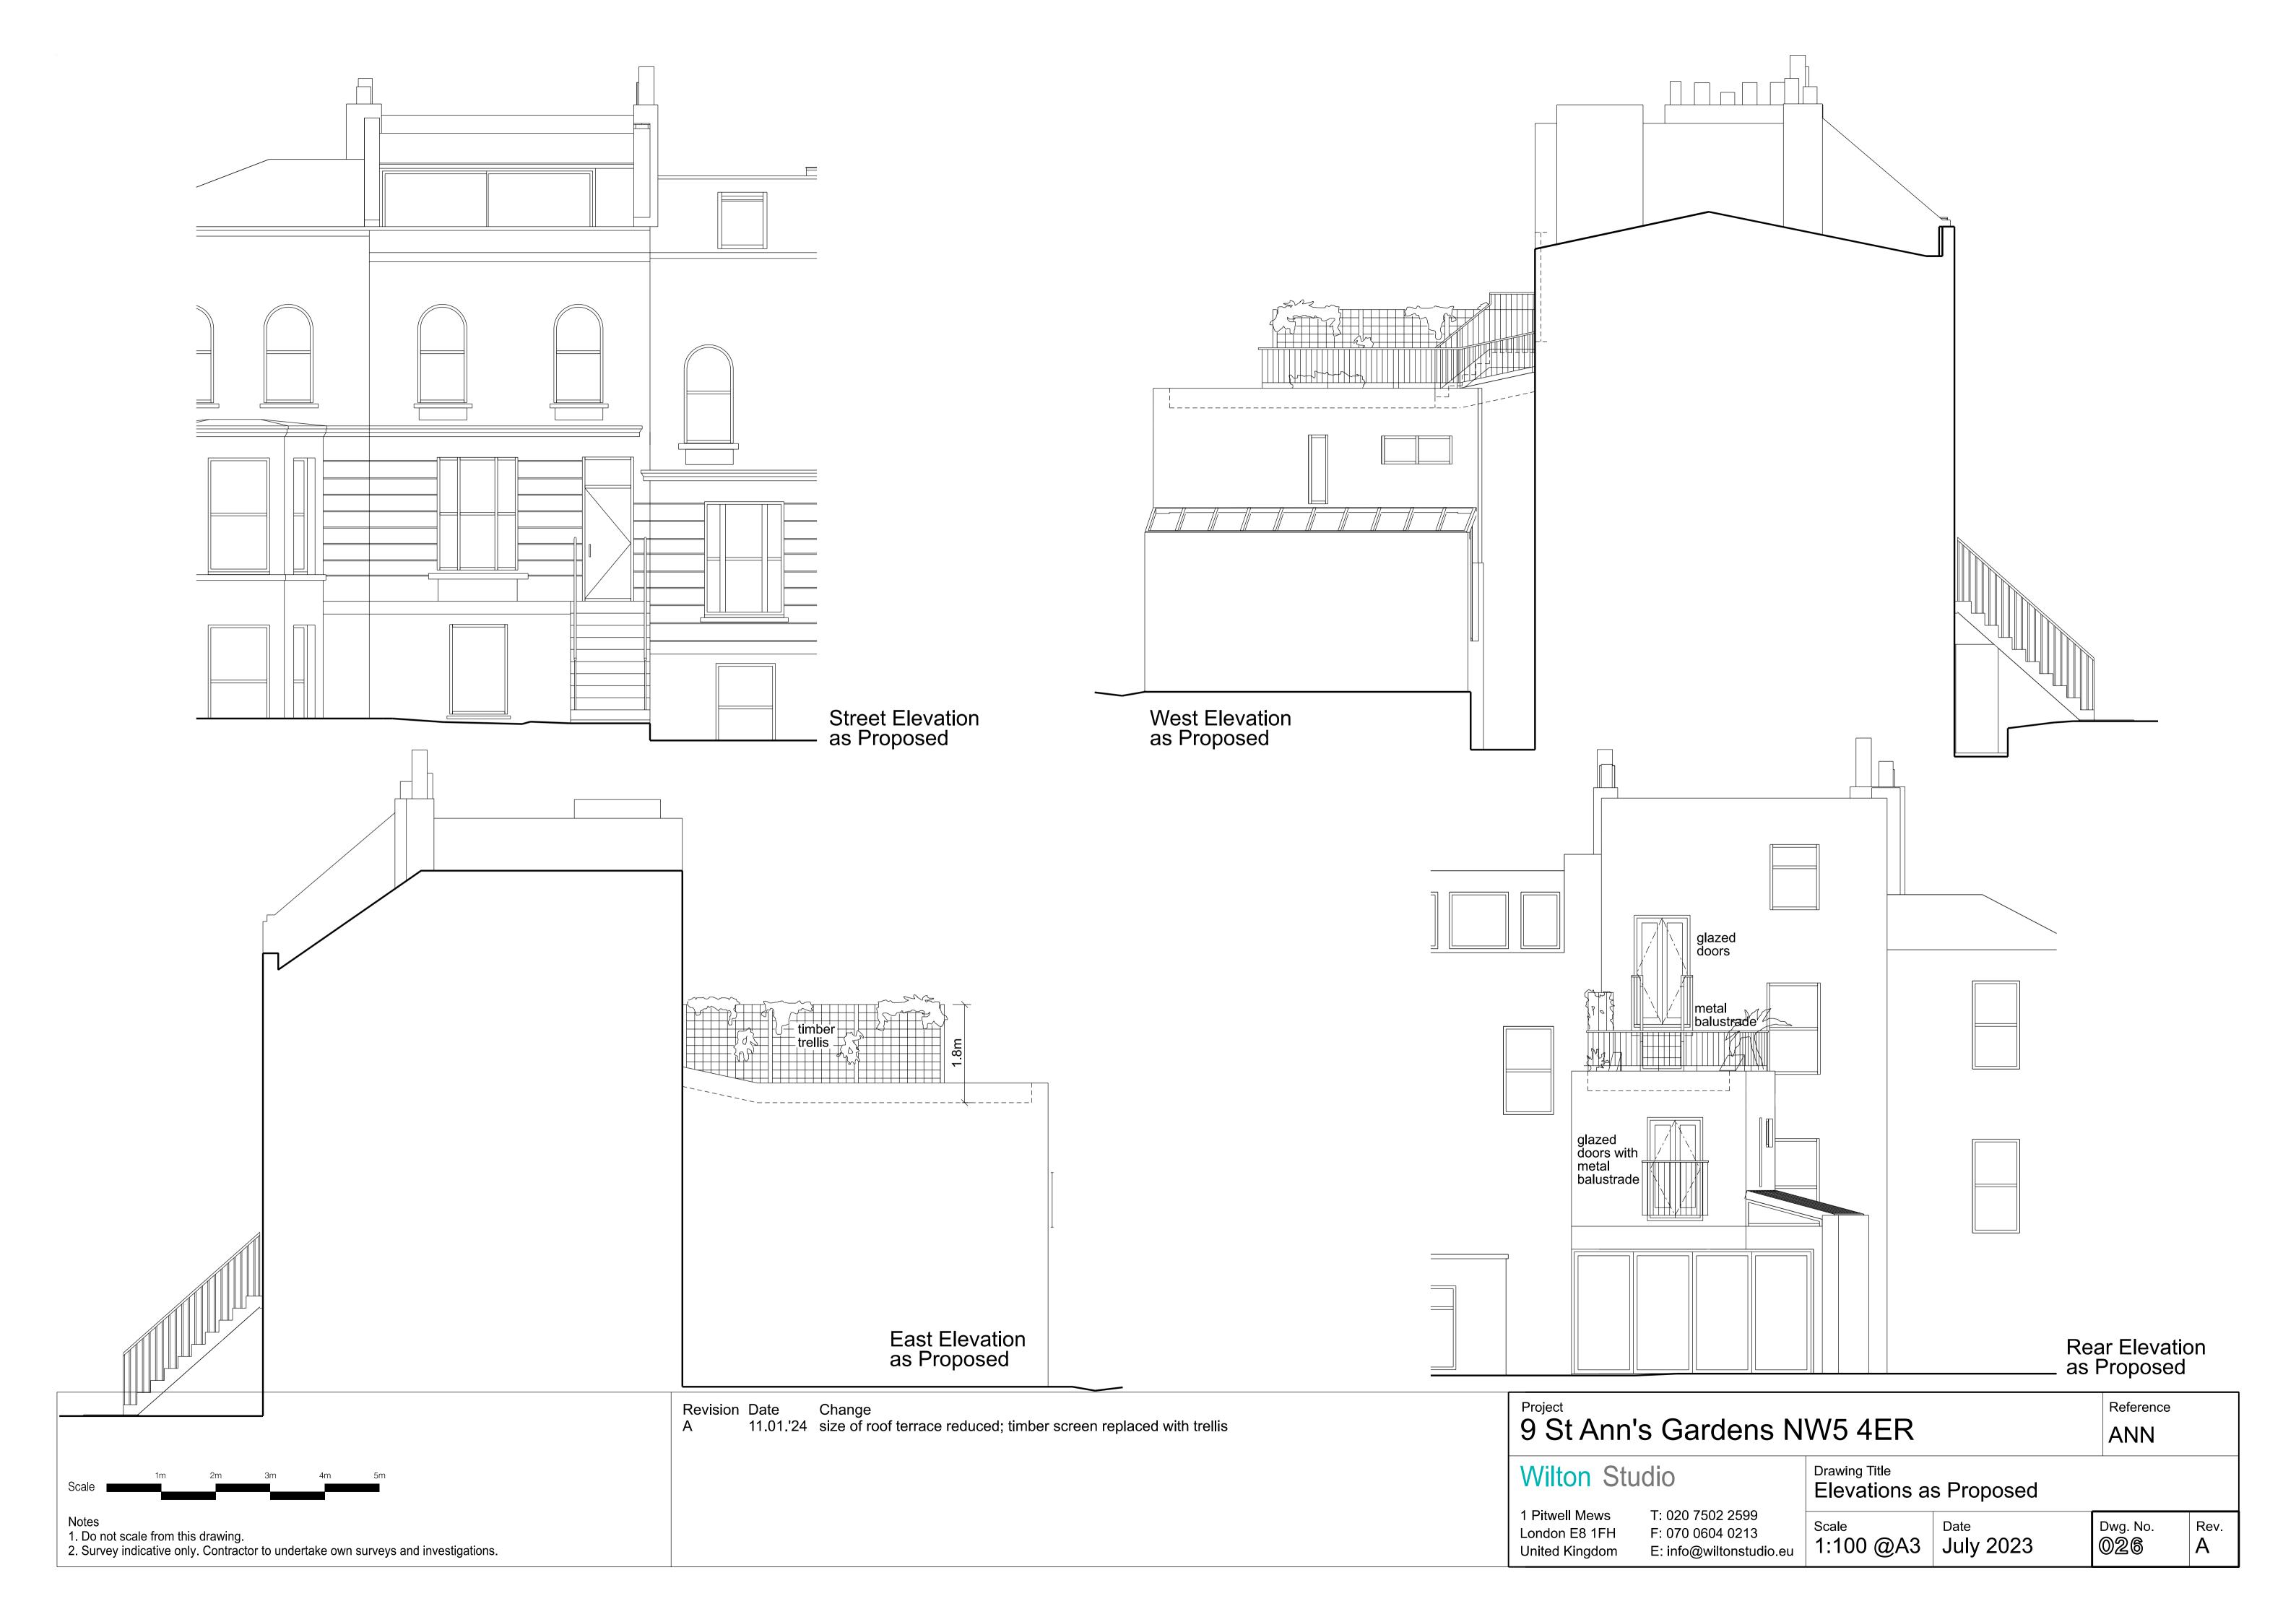

Lower Ground Floor as Proposed (no change proposed)

Upper Ground Floor as Proposed

First Floor as Proposed

Second Floor as Proposed

Reference

ANN

Dwg. No. **025** 

|                                                                                                                             | Revision Date Change A 11.01.'24 size of roof terrace reduced; timber screen replaced with trellis | 9 St Ann's Gardens N                                                                                  | 9 St Ann's Gardens NW5 4ER  Wilton Studio  Drawing Title Floor Plans as Proposed |  |
|-----------------------------------------------------------------------------------------------------------------------------|----------------------------------------------------------------------------------------------------|-------------------------------------------------------------------------------------------------------|----------------------------------------------------------------------------------|--|
| 1m 2m 3m 4m 5m<br>Scale                                                                                                     |                                                                                                    | Wilton Studio                                                                                         |                                                                                  |  |
| Notes 1. Do not scale from this drawing. 2. Survey indicative only. Contractor to undertake own surveys and investigations. |                                                                                                    | 1 Pitwell Mews T: 020 7502 2599 London E8 1FH F: 070 0604 0213 United Kingdom E: info@wiltonstudio.eu | Scale Date 1:100 @A3 July 2023                                                   |  |