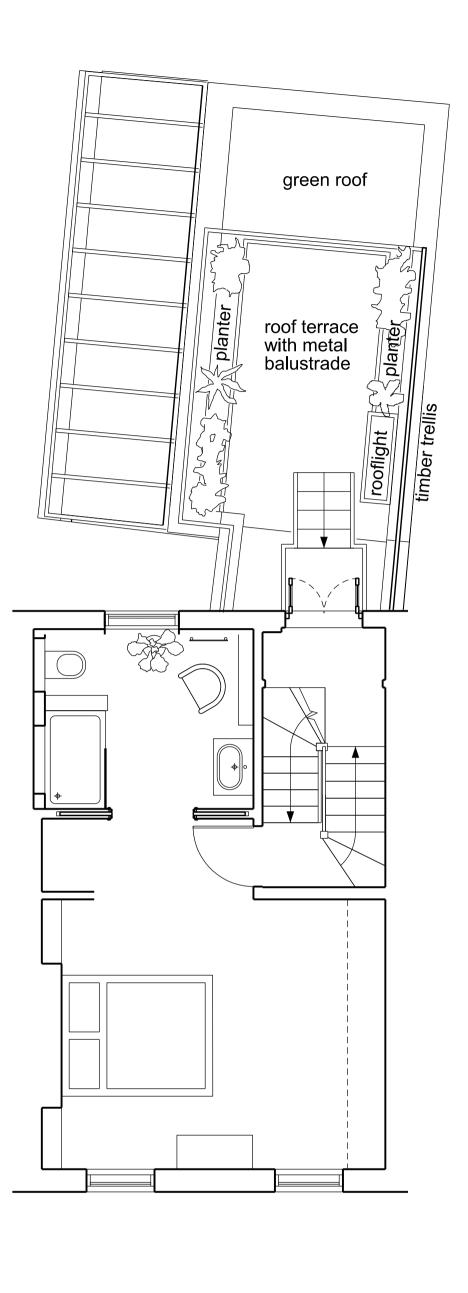

Lower Ground Floor as Proposed (no change proposed)

Upper Ground Floor as Proposed

First Floor as Proposed

Second Floor as Proposed

Reference

ANN

Dwg. No. **025** 

|                                                                                                                             | Revision Date Change A 11.01.'24 size of roof terrace reduced; timber screen replaced with trellis | 9 St Ann's Gardens N                                                                                  | 9 St Ann's Gardens NW5 4ER  Wilton Studio  Drawing Title Floor Plans as Proposed |  |
|-----------------------------------------------------------------------------------------------------------------------------|----------------------------------------------------------------------------------------------------|-------------------------------------------------------------------------------------------------------|----------------------------------------------------------------------------------|--|
| 1m 2m 3m 4m 5m<br>Scale                                                                                                     |                                                                                                    | Wilton Studio                                                                                         |                                                                                  |  |
| Notes 1. Do not scale from this drawing. 2. Survey indicative only. Contractor to undertake own surveys and investigations. |                                                                                                    | 1 Pitwell Mews T: 020 7502 2599 London E8 1FH F: 070 0604 0213 United Kingdom E: info@wiltonstudio.eu | Scale Date 1:100 @A3 July 2023                                                   |  |