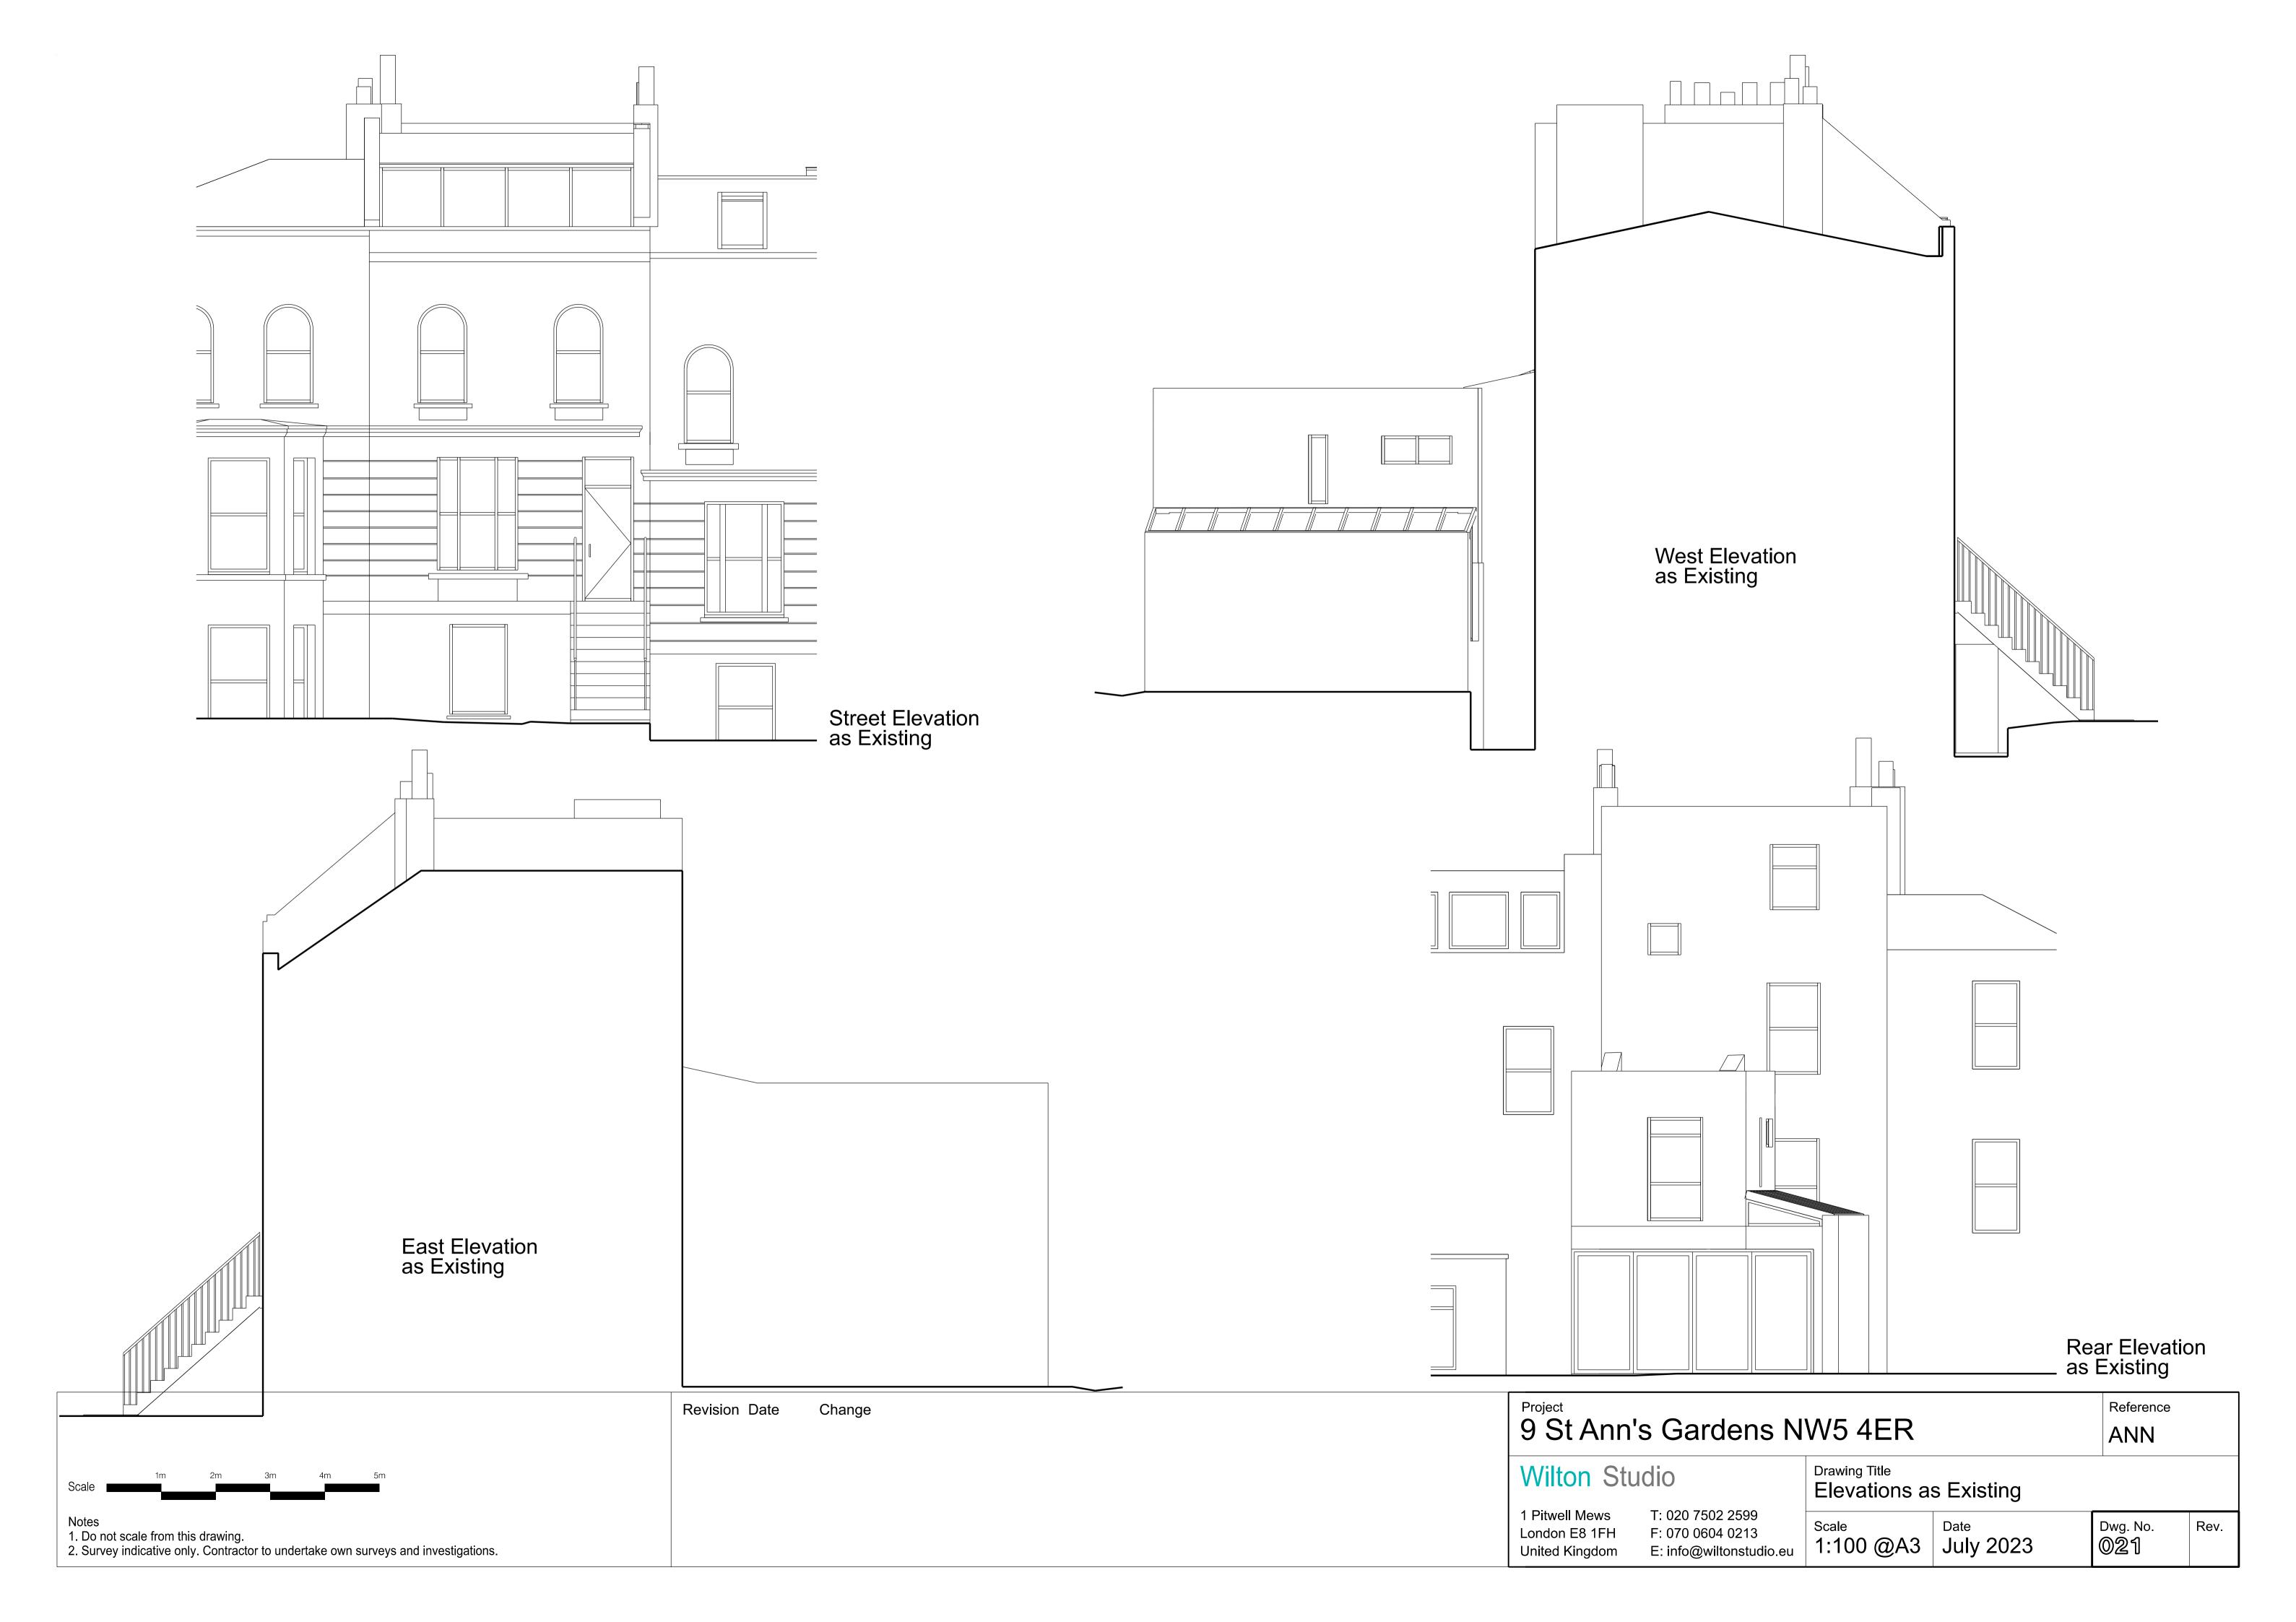

Lower Ground Floor as Existing

Upper Ground Floor as Existing

First Floor as Existing

Second Floor as Existing

|                                                                                                                             | Revision Date Change | 9 St Ann's Gardens                                                                                 | NW5 4ER                           | Reference<br>ANN  |
|-----------------------------------------------------------------------------------------------------------------------------|----------------------|----------------------------------------------------------------------------------------------------|-----------------------------------|-------------------|
| Scale Scale                                                                                                                 |                      | Wilton Studio                                                                                      | Drawing Title Floor Plans as Exis | sting             |
| Notes 1. Do not scale from this drawing. 2. Survey indicative only. Contractor to undertake own surveys and investigations. |                      | 1 Pitwell Mews T: 020 7502 2599 London E8 1FH F: 070 0604 0213 United Kingdom E: info@wiltonstudic | Scale Date 1:100 @A3 July 2       | Dwg. No. Rev. 020 |