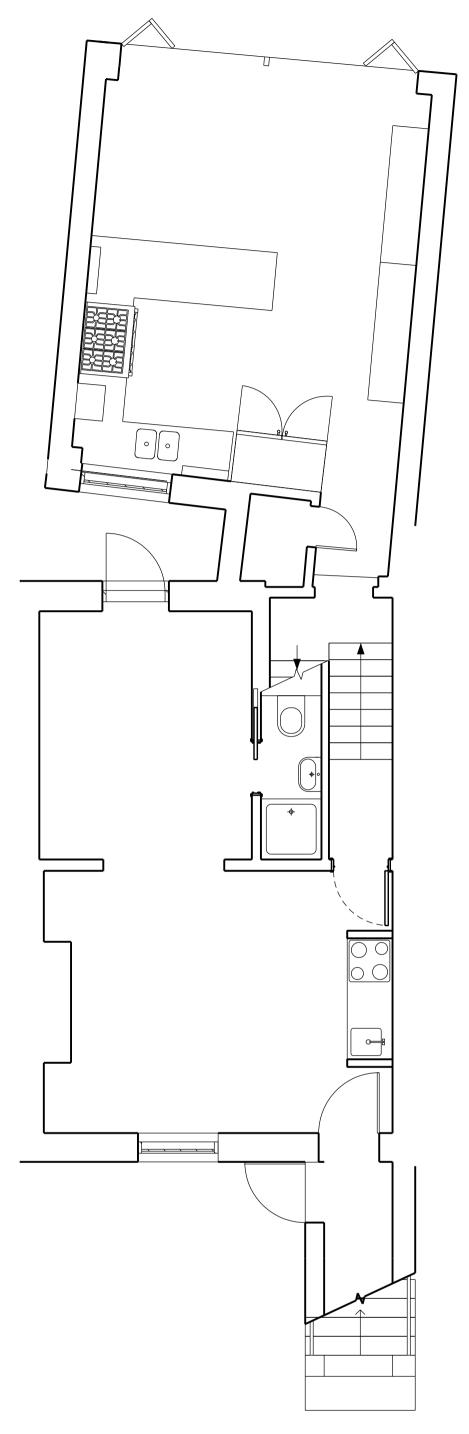

Lower Ground Floor as Proposed (no change proposed)

Upper Ground Floor as Proposed

First Floor as Proposed

Second Floor as Proposed

Reference

ANN

Dwg. No. **025** 

|                                                                                                                             | Revision Date Change A 11.01.'24 size of roof terrace reduced; timber screen replaced with trellis | 9 St Ann's Gardens N                                                                                  | 9 St Ann's Gardens NW5 4ER  Wilton Studio  Drawing Title Floor Plans as Proposed |  |
|-----------------------------------------------------------------------------------------------------------------------------|----------------------------------------------------------------------------------------------------|-------------------------------------------------------------------------------------------------------|----------------------------------------------------------------------------------|--|
| 1m 2m 3m 4m 5m<br>Scale                                                                                                     |                                                                                                    | Wilton Studio                                                                                         |                                                                                  |  |
| Notes 1. Do not scale from this drawing. 2. Survey indicative only. Contractor to undertake own surveys and investigations. |                                                                                                    | 1 Pitwell Mews T: 020 7502 2599 London E8 1FH F: 070 0604 0213 United Kingdom E: info@wiltonstudio.eu | Scale Date 1:100 @A3 July 2023                                                   |  |