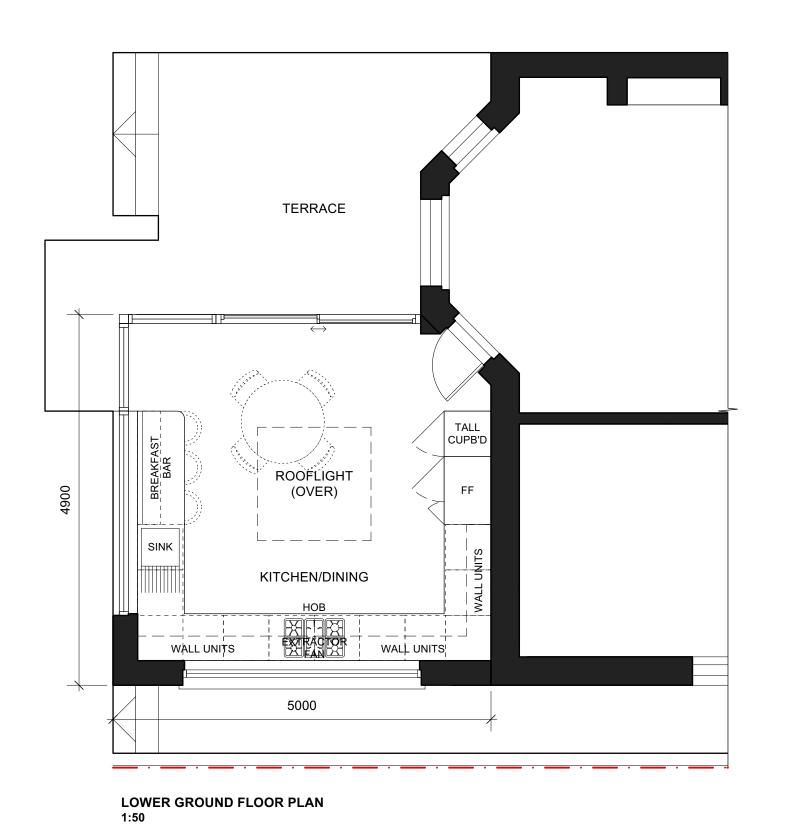

SIDE ELEVATION 1:50

| DPE Architectu                                                                                                                                        | DPE Architecture Ltd. ure Limited is registere 333. ure design concepts an | d in England and \ |  | Rev.<br>A | <b>Date</b> 20.12.23 | <b>Description</b> External material changed to brickwork | Date<br>SEPT 2023 | Scale<br>1:50 @ A3 | Drg Status. <b>PLANNING</b> | Project  23 LAMBOLLE ROAD |
|-------------------------------------------------------------------------------------------------------------------------------------------------------|----------------------------------------------------------------------------|--------------------|--|-----------|----------------------|-----------------------------------