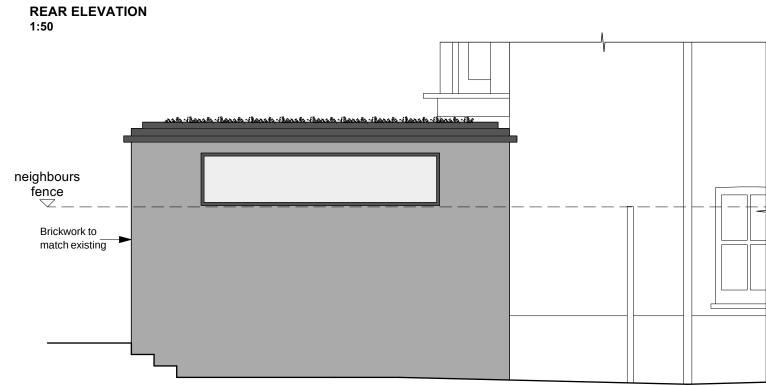

SIDE ELEVATION 1:50

| DPE Architectu                                                                                                                                        | DPE Architecture Ltd. ure Limited is registere 333. ure design concepts an | d in England and \ |  | Rev.<br>A | <b>Date</b> 20.12.23 | <b>Description</b> External material changed to brickwork | Date<br>SEPT 2023 | Scale<br>1:50 @ A3 | Drg Status. <b>PLANNING</b> | Project  23 LAMBOLLE ROAD |
|-------------------------------------------------------------------------------------------------------------------------------------------------------|----------------------------------------------------------------------------|--------------------|--|-----------|----------------------|-----------------------------------------------------------|-------------------|--------------------|-----------------------------|---------------------------|
| Architecture LTD. (unless confirmed otherwise) and are covered by copyright.  No reproductions, adaptations and/or copies may be made without written |                                                                            |                    |  |           |                      |                                                           | Drg No.           |                    | Revision                    | Drg Title                 |
| permission by DPE Architecture.                                                                                                                       |                                                                            |                    |  |           |                      | <b>1034-23LR-01</b> A                                     |                   | Plan & Elevations  |                             |                           |