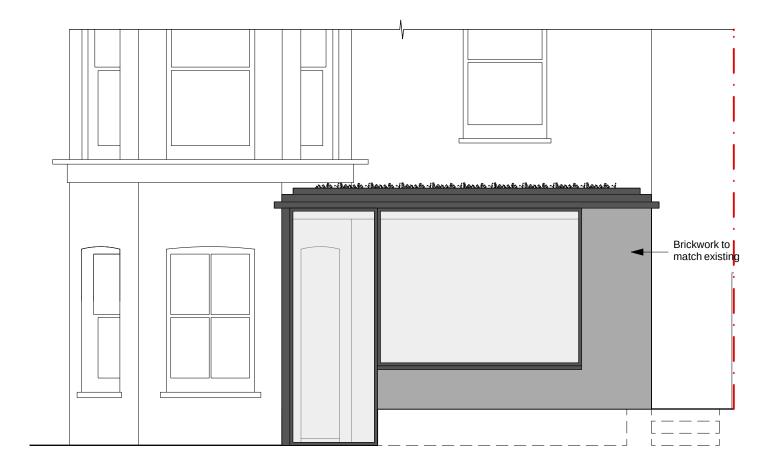

SIDE ELEVATION 1:50

| DPE Architectu                                                                                                                                        | DPE Architecture Ltd. ure Limited is registere 333. ure design concepts an | d in England and \ |  | Rev.<br>A | <b>Date</b> 20.12.23 | <b>Description</b> External material changed to brickwork | Date<br>SEPT 2023 | Scale<br>1:50 @ A3 | Drg Status. <b>PLANNING</b> | Project  23 LAMBOLLE ROAD |
|-------------------------------------------------------------------------------------------------------------------------------------------------------|----------------------------------------------------------------------------|--------------------|--|-----------|----------------------|-----------------------------------------------------------|-------------------|--------------------|-----------------------------|---------------------------|
| Architecture LTD. (unless confirmed otherwise) and are covered by copyright.  No reproductions, adaptations and/or copies may be made without written |                                                                            |                    |  |           |                      |                                                           | Drg No.           |                    | Revision                    | Drg Title                 |
| permission by DPE Architecture.                                                                                                                       |                                                                            |                    |  |           |                      | <b>1034-23LR-01</b> A                                     |                   | Plan & Elevations  |                             |                           |