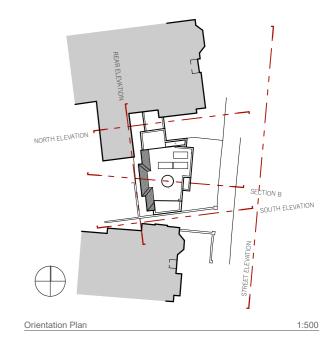

REV DATE DESCRIPTION SCALE BAR 1:100 - 23/02/2023 ISSUED FOR PLANNING APPLICATION
A 27/03/2023 SCALE BAR ADDED
B 15/11/2023 SOUTH BOUNDARY AMENDED TO PLANNING
COMMENTS

OFFICE TEN
architecture@officeten.co.uk
0044 (0)20 8961 3196
www.officeten.co.uk
37B Sellons Avenue
London NW10 4HJ
UK

ALL DIMENSIONS IN MM UNLESS OTHERWISE NOTED - DO NOT SCALE FROM THIS DRAWING

THIS DRAWING IS TO BE READ IN CONJUNCTION WITH ALL RELEVANT DRAWINGS AND SPECIFICATIONS, BOTH ARCHITECTURAL AND FROM OTHER CONSULTANTS

REPORT ANY ERRORS, CONTRADICTIONS OR OMISSIONS TO THE ARCHITECT IMMEDIATELY

|   | PROJECT |   |
|---|---------|---|
| Ξ |         | _ |

## Hilltop Road

The Cottage Hilltop Road London NW6 2QA

DRAWING TITLE

## Proposed South Elevation

| PROJECT STATUS DRAWING SCALE DRAWING NO. | Stage 3<