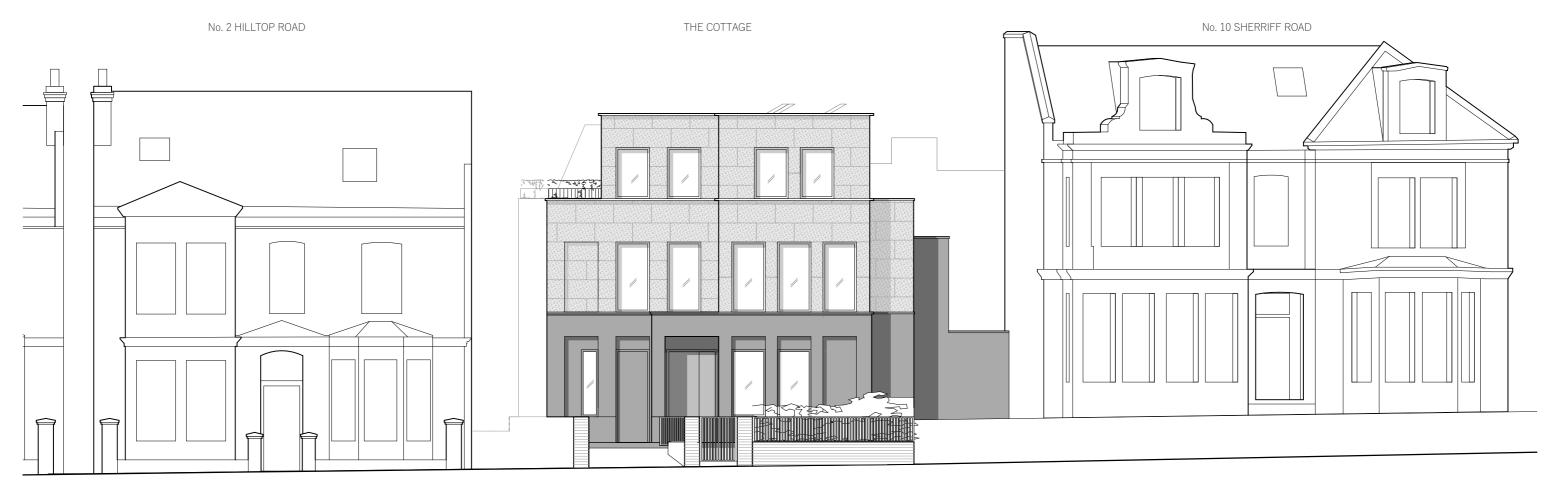

Orientation Plan 1:500

Proposed Street Elevation

- 23/02/2023 ISSUED FOR PLANNING APPLICATION
A 27/03/2023 SCALE BAR ADDED
B 19/10/2023 FRONT ELEVATION AMENDED TO PLANNING COMMENTS TO
MATCH WINDOW HIERARCHY OF NEIGHBOURING BUILDINGS AND SCALE BAR 1:100 TO CREATE A MORE OPEN BOUNDARY TO THE FRONT GARDEN C 15/11/2023 SOUTH BOUNDARY AMENDED TO PLANNING COMMENTS

Hilltop Road

The Cottage Hilltop Road London NW6 2QA

DRAWING TITLE

**Proposed Street Elevation** 

PROJECT NO. PROJECT STATUS DRAWING SCALE 20-005 Stage 3 1:100 at A3

DRAWING NO. PA300 С