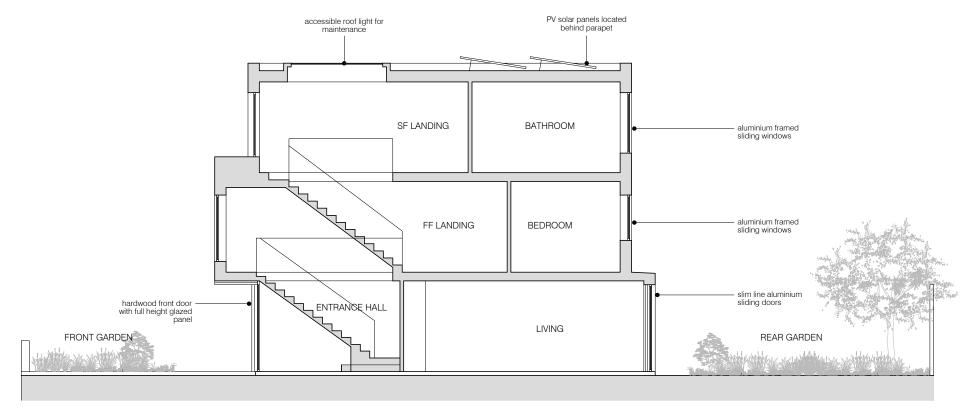

 $02 \; \frac{\text{PROPOSED SECTION B-B}}{\text{scale 1:100}}$ 

| 0 | 1 2 | 2 5m | 1 |
|---|-----|------|---|
|   |     |      |   |

|                                                                                                                                            | REV.D PLANNING<br>REV.C PLANNING<br>REV.B PLANNING<br>REV.A PLANNING | 04.01.2024<br>16.10.2023<br>29.09.2023<br>26.09.2023 |
|--------------------------------------------------------------------------------------------------------------------------------------------|----------------------------------------------------------------------|------------------------------------------------------|
| project<br>61 ORNAN ROAD, LONDON NW3 4QD                                                                                                   | status / number<br>PROPOSED/555-300-P                                | scale<br>1:100 @ A3                                  |
| BRIAN O'REILLY ARCHITECTS 31 Oval Road, London, NW1 7EA +44 (0)20 7267 1184 www.brianoreillyarchitects.com mail@brianoreillyarchitects.com | drawing<br>PROPOSED SECTIONS                                         | date<br>11.05.2023                                   |