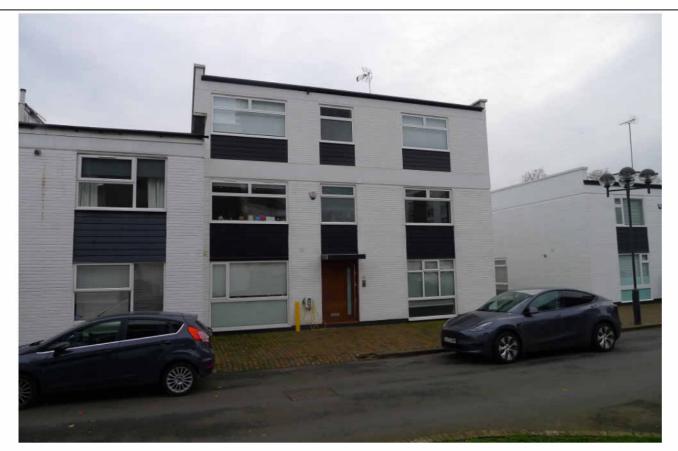

Numbers 106 and 108 King Henrys Road, Front elevation. Windows with two opening top vents.

Numbers 1 and 2 Lyttleton Close, Front elevation. Alternative window designs, double casements at number 1. No2 has windows divided into 3 parts with a opening top vent.