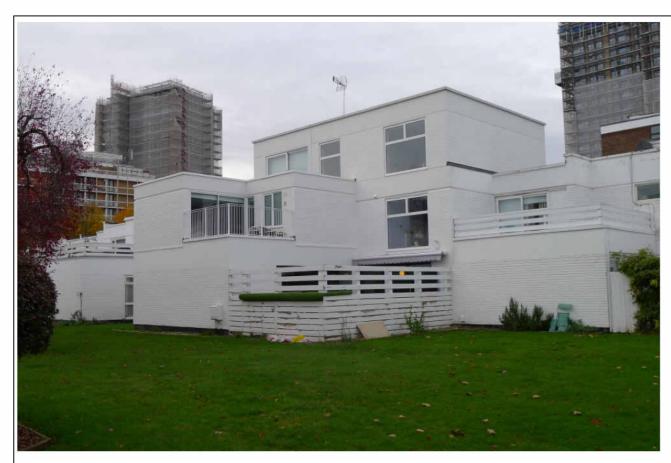

Number 13 Hawtrey Road, Rear elevation. Windows with two opening top vents, floor to ceiling windows to 1st and 2nd floors.

Number 13 Hawtrey Road, Alternative front door design, two opening top vents to most windows, glazing floor to ceiling ground floor.