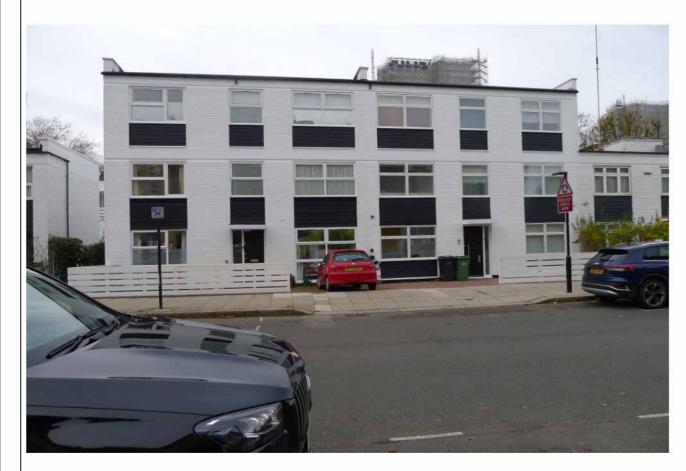

Numbers 106 and 108 King Henrys Road, Front elevation. Windows with two opening top vents.

Numbers 1 and 2 Lyttleton Close, Front elevation. Alternative window designs, double casements at number 1. No2 has windows divided into 3 parts with a opening top vent.