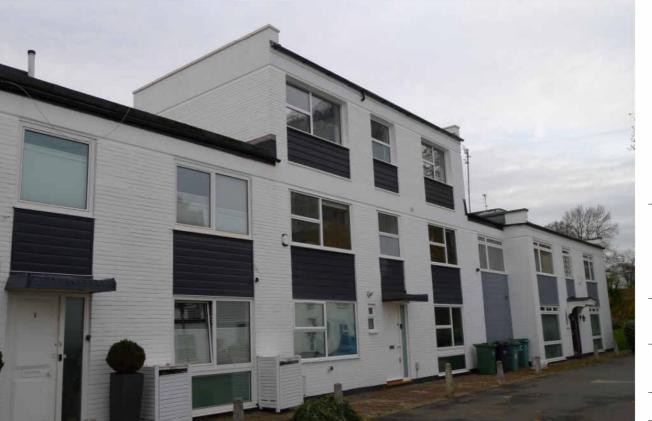

Number 13 Hawtrey Road, Rear elevation. Windows with two opening top vents, floor to ceiling windows to 1st and 2nd floors.

Number 13 Hawtrey Road, Alternative front door design, two opening top vents to most windows, glazing floor to ceiling ground floor.