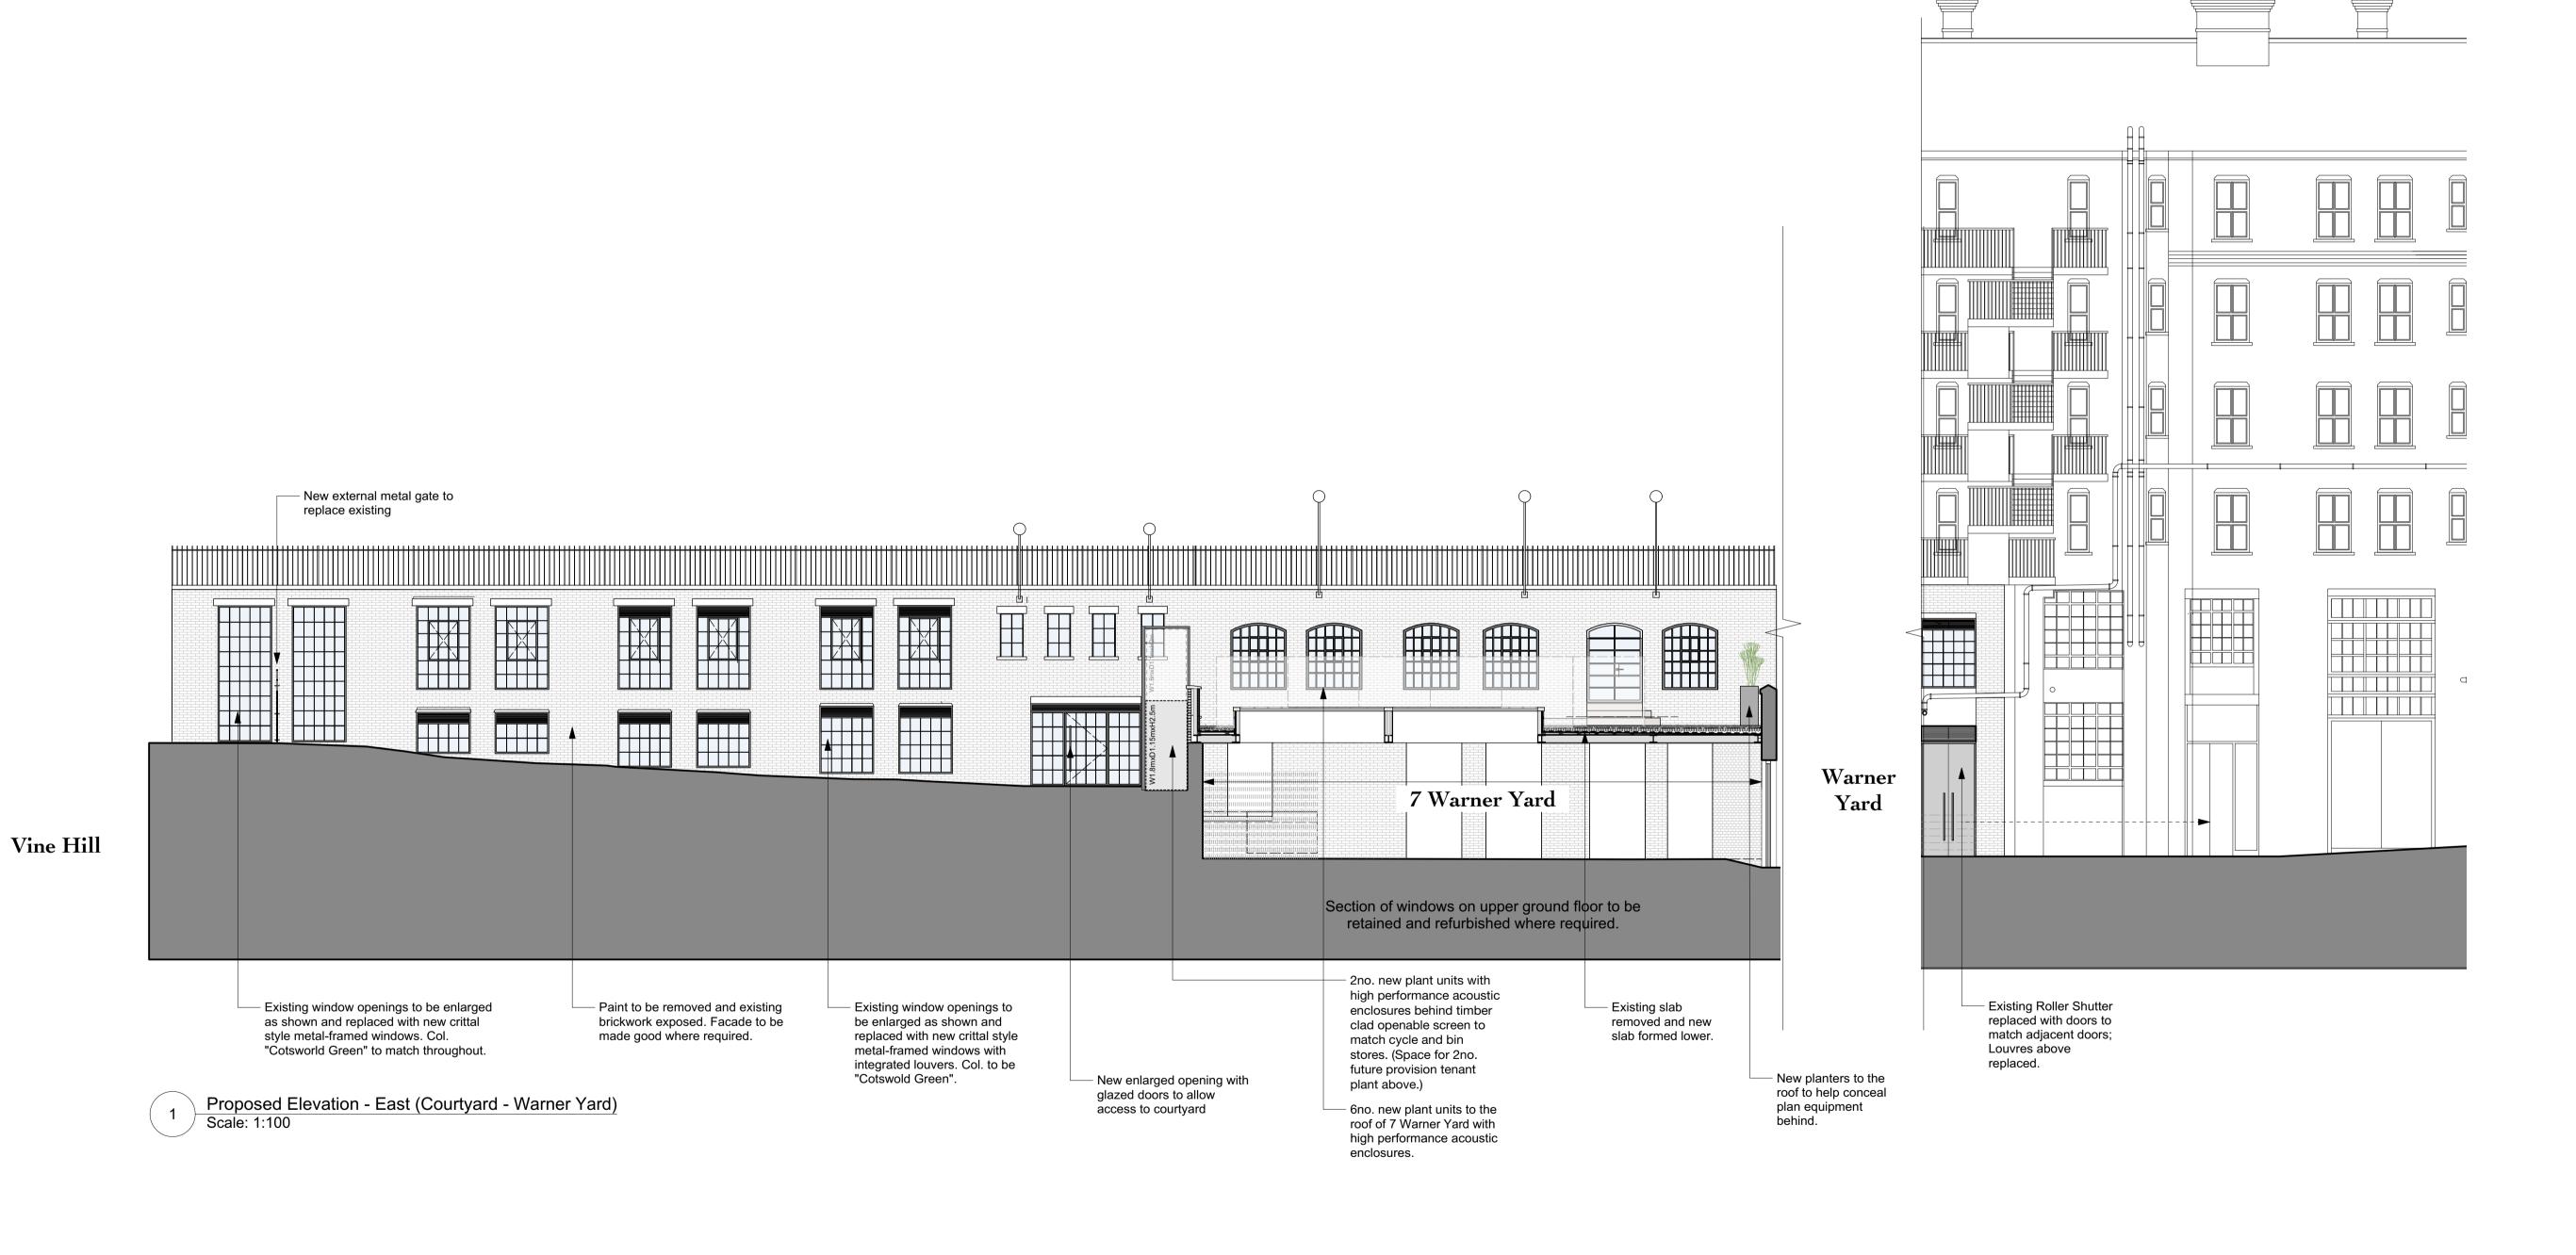

STATUS REVISION

|          |                                                                |                            | 0                                     |                     |                                | 5            | 10 M                                                       |
|----------|----------------------------------------------------------------|----------------------------|---------------------------------------|---------------------|--------------------------------|--------------|------------------------------------------------------------|
|          | PROPOSED ELEVATIONS East Elevation                             |                            |                                       | Buckley Gray Yeoman |                                |              |                                                            |
|          | SCALE                                                          | 1:100 @ A1<br>(1:200 @ A3) | DRAWING FILE REF<br>1134_PL-GE-01.vwx |                     | Studio 4                       |              | 04 The Tea Building 56 Shoreditch High Street andon E1 6JJ |
|          | DATE                                                           | March 2021                 | DRAWN BY                              | WH                  | LONGON ET 6JJ 1: 020 7033 9913 |              | 1:020 7033 9913                                            |
|          | DWG No.                                                        |                            |                                       | REVISION            | CLIENT                         | CLIENT       |                                                            |
| 22       | 1134_PL-GE-01                                                  |                            |                                       | P3                  |                                | Vine 1 & Vir | ne 2 Ltd                                                   |
| 21<br>21 | DRAWING STATUS PLANNING                                        |                            |                                       |                     | PROJECT 22-26 Vine Hill        |              |                                                            |
|          | Information contained on this drawing is the sole copyright of |                            |                                       |                     |                                |              |                                                            |