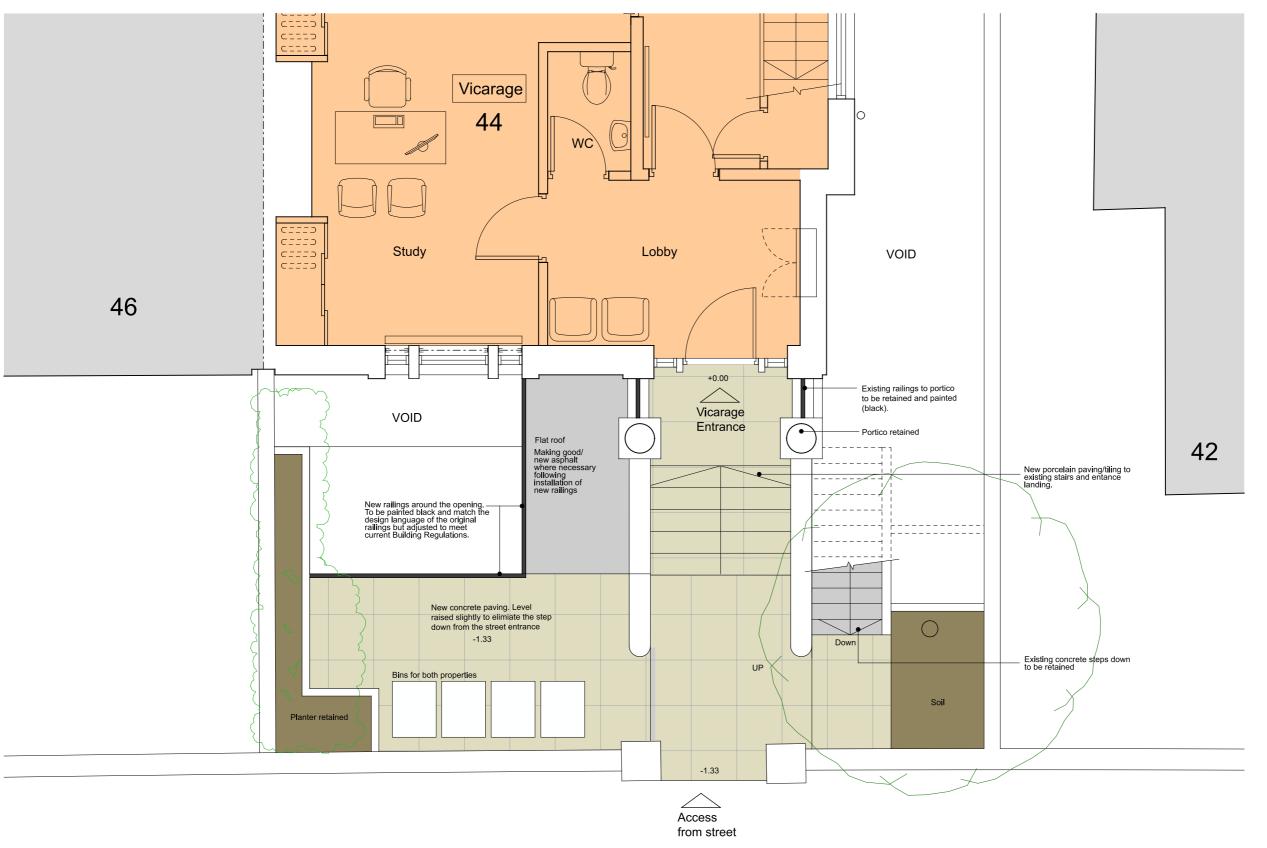

## colman architects

44/44A King Henry's Road London,NW3 3RP

Proposed Detail Ground Floor Plan of the Entrance

| Scale       |                        | Date               |  |
|-------------|------------------------|--------------------|--|
| 1:50 @ A3   | 1:100 @ A1             | 16/06/2023         |  |
| Drawn by    | Checked by Proj. Arch. | Checked By Manager |  |
| SRH         |                        |                    |  |
| Drawing No. | Drawlng No.            |                    |  |
| 22027/P(    | P2                     |                    |  |