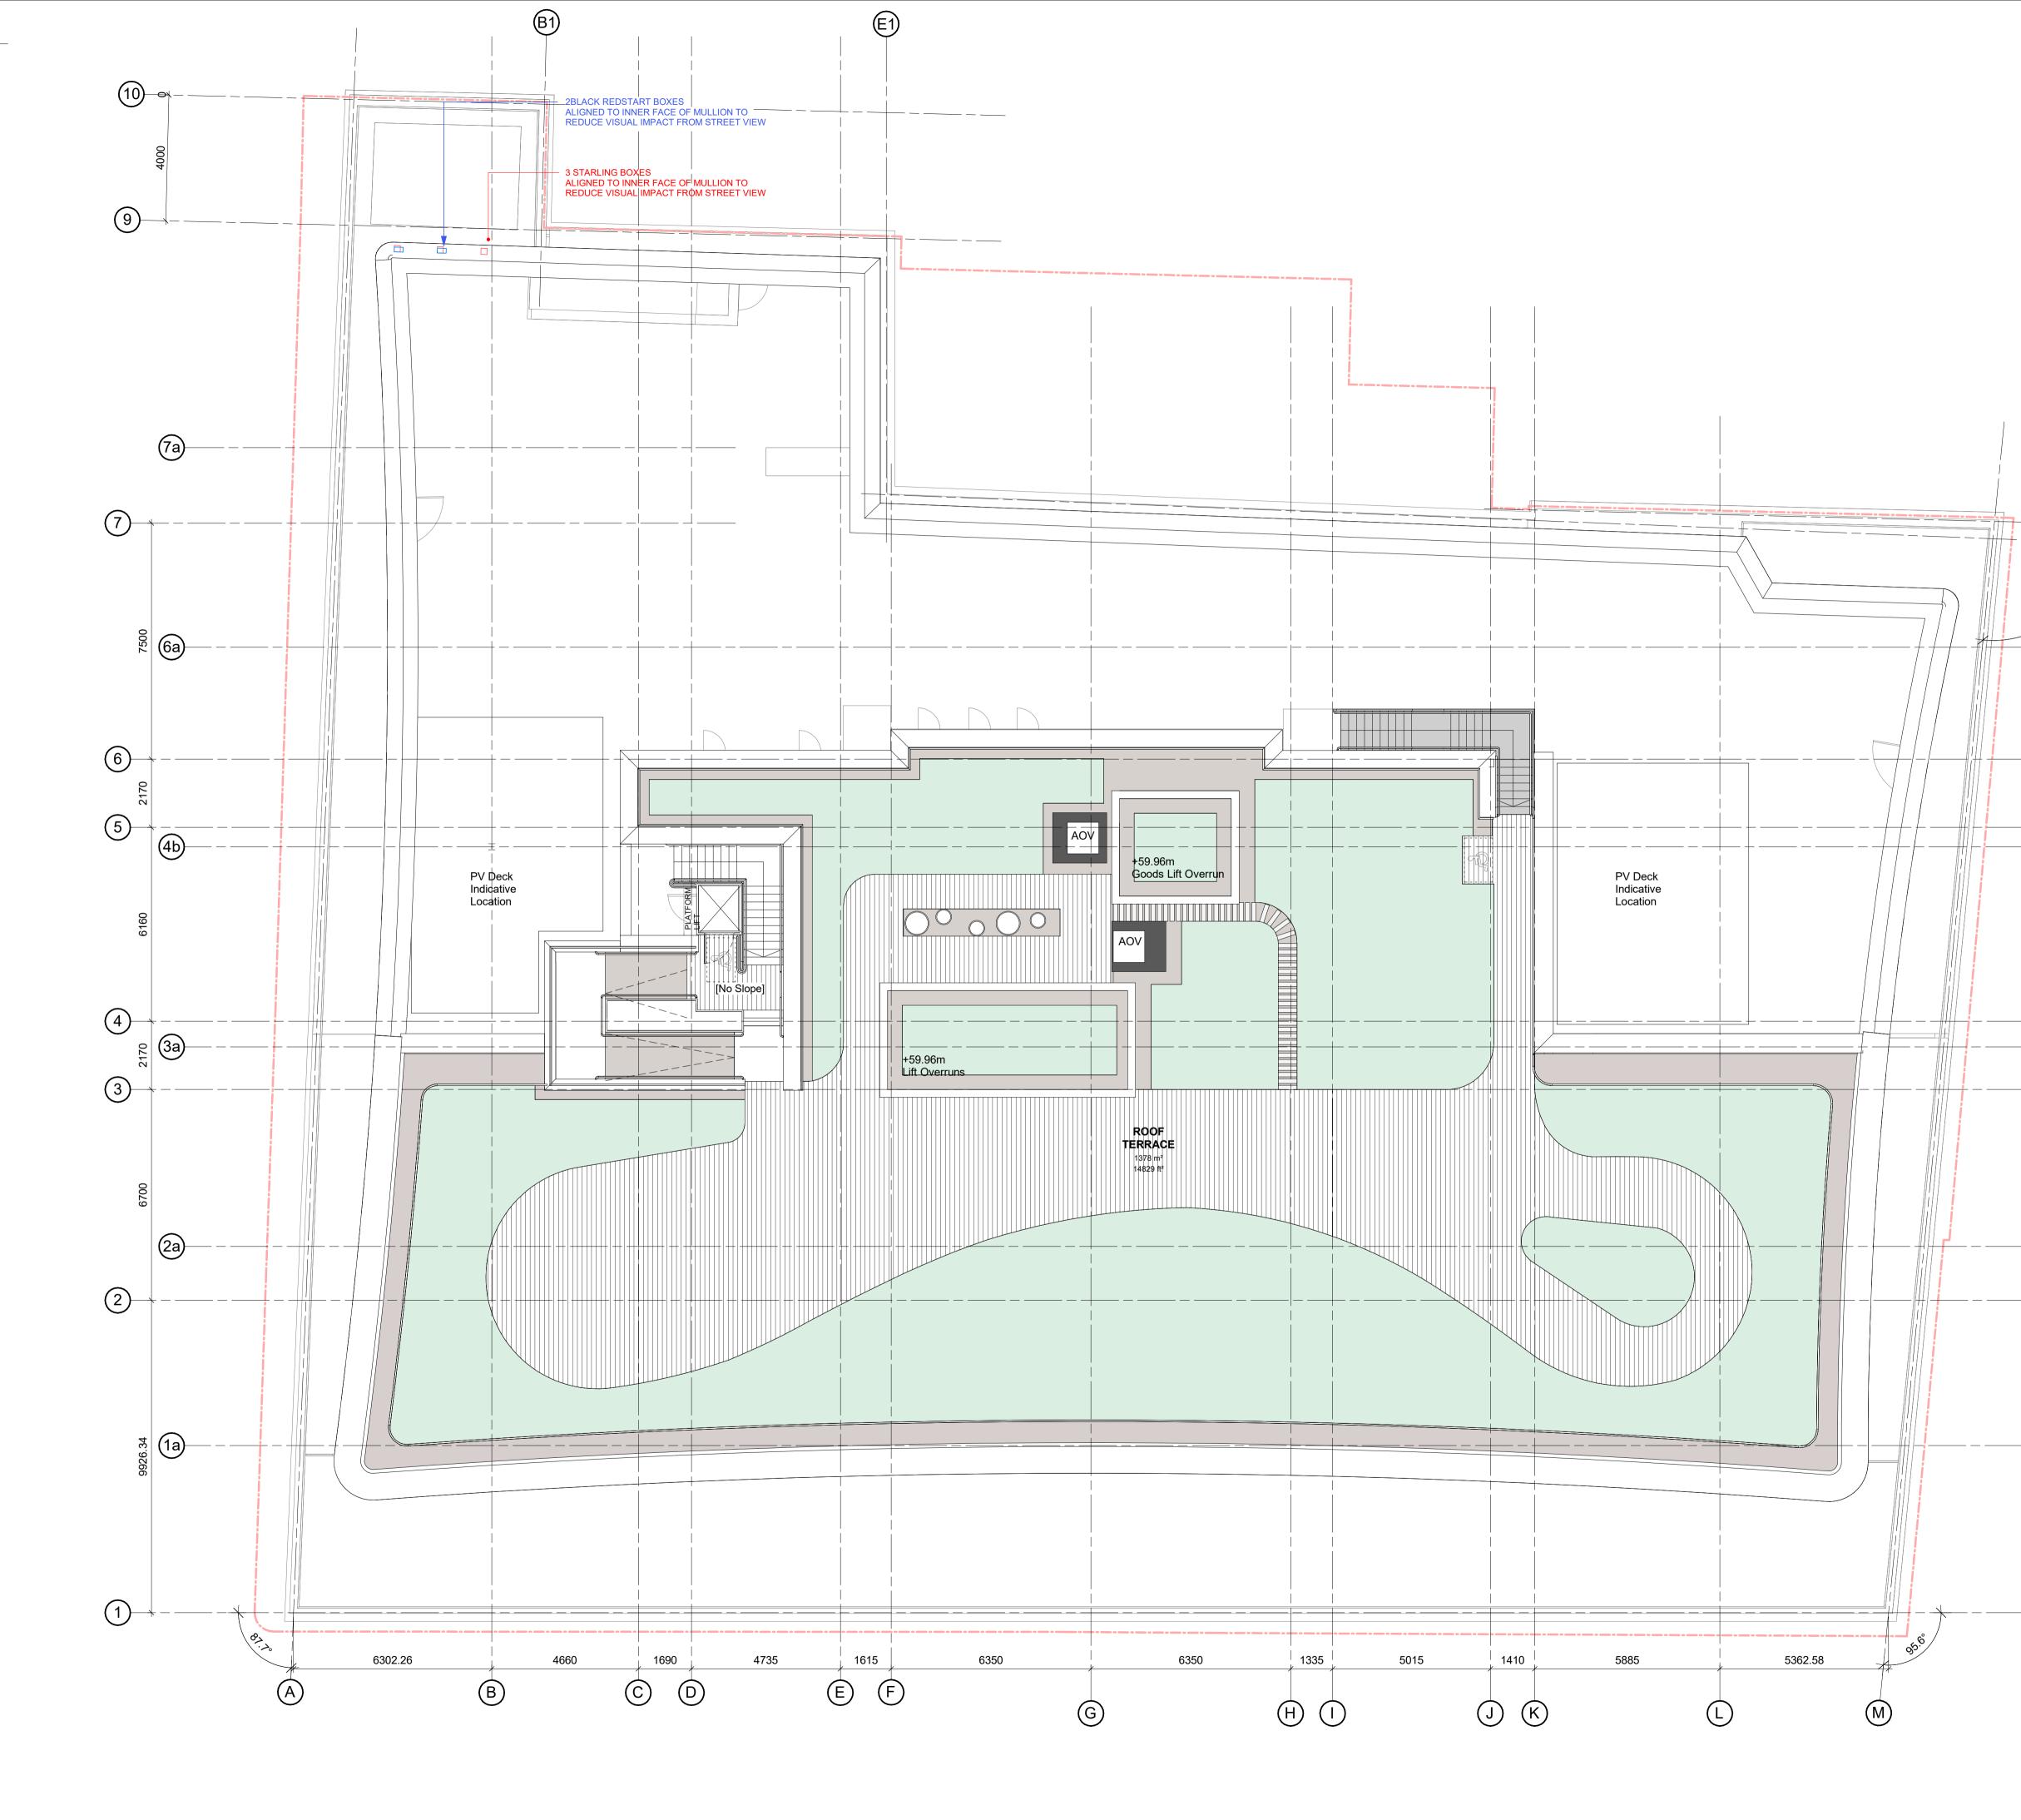

Notes ом 1M BIRD BOX LOCATIONS - REFER TO ECOLOGY CONSULTANTS INFORMATION FOR FURTHER DETAILS. 3 STARLING BOXES . FIXED TO EXTERNAL FACE OF PLANT SCREEN WITHIN ACCESSIBLE MAINTENANCE TERRACE EXTENT AND ADJACENT TO GREEN ROOF. WOOD CONCRETE. BIRD BOX FABRIC/FINISH TO MATCH PLANT SCEEN MATERIALITY/FINISH AS CLOSELY AS POSSIBLE. BOXES TO BE LOCATED AT LEAST 3M FROM EXTERNAL GROUND LEVEL

2no. BLACK REDSTART BOXES FIXED TO EXTERNAL FACE OF PLANT SCREEN WITHIN ACCESSIBLE MAINTENANCE TERRACE EXTENT AND ADJACENT TO GREEN ROOF. PLANT FIBRE AND WOOD CONCRETE.BIRD BOX FABRIC/FINISH TO MATCH PLANT SCEEN MATERIALITY/FINISH AS CLOSELY AS POSSIBLE . TO BE LOCATED AT LEAST 2M FROM EXTERNAL GROUND LEVEL

| Drawing Title                       |  |
|-------------------------------------|--|
| PROPOSED LEVEL 09<br>LANDSCAPE PLAN |  |

| Drawing Status For Information | Drawing: KC<br>Checked: HB | Revision<br>P01    |
|--------------------------------|----------------------------|--------------------|
| Date:<br>09.01.24              | Scale @ A1<br>1:100        | Scale @ A3<br>1:50 |
| Drawing No.                    |                            |                    |