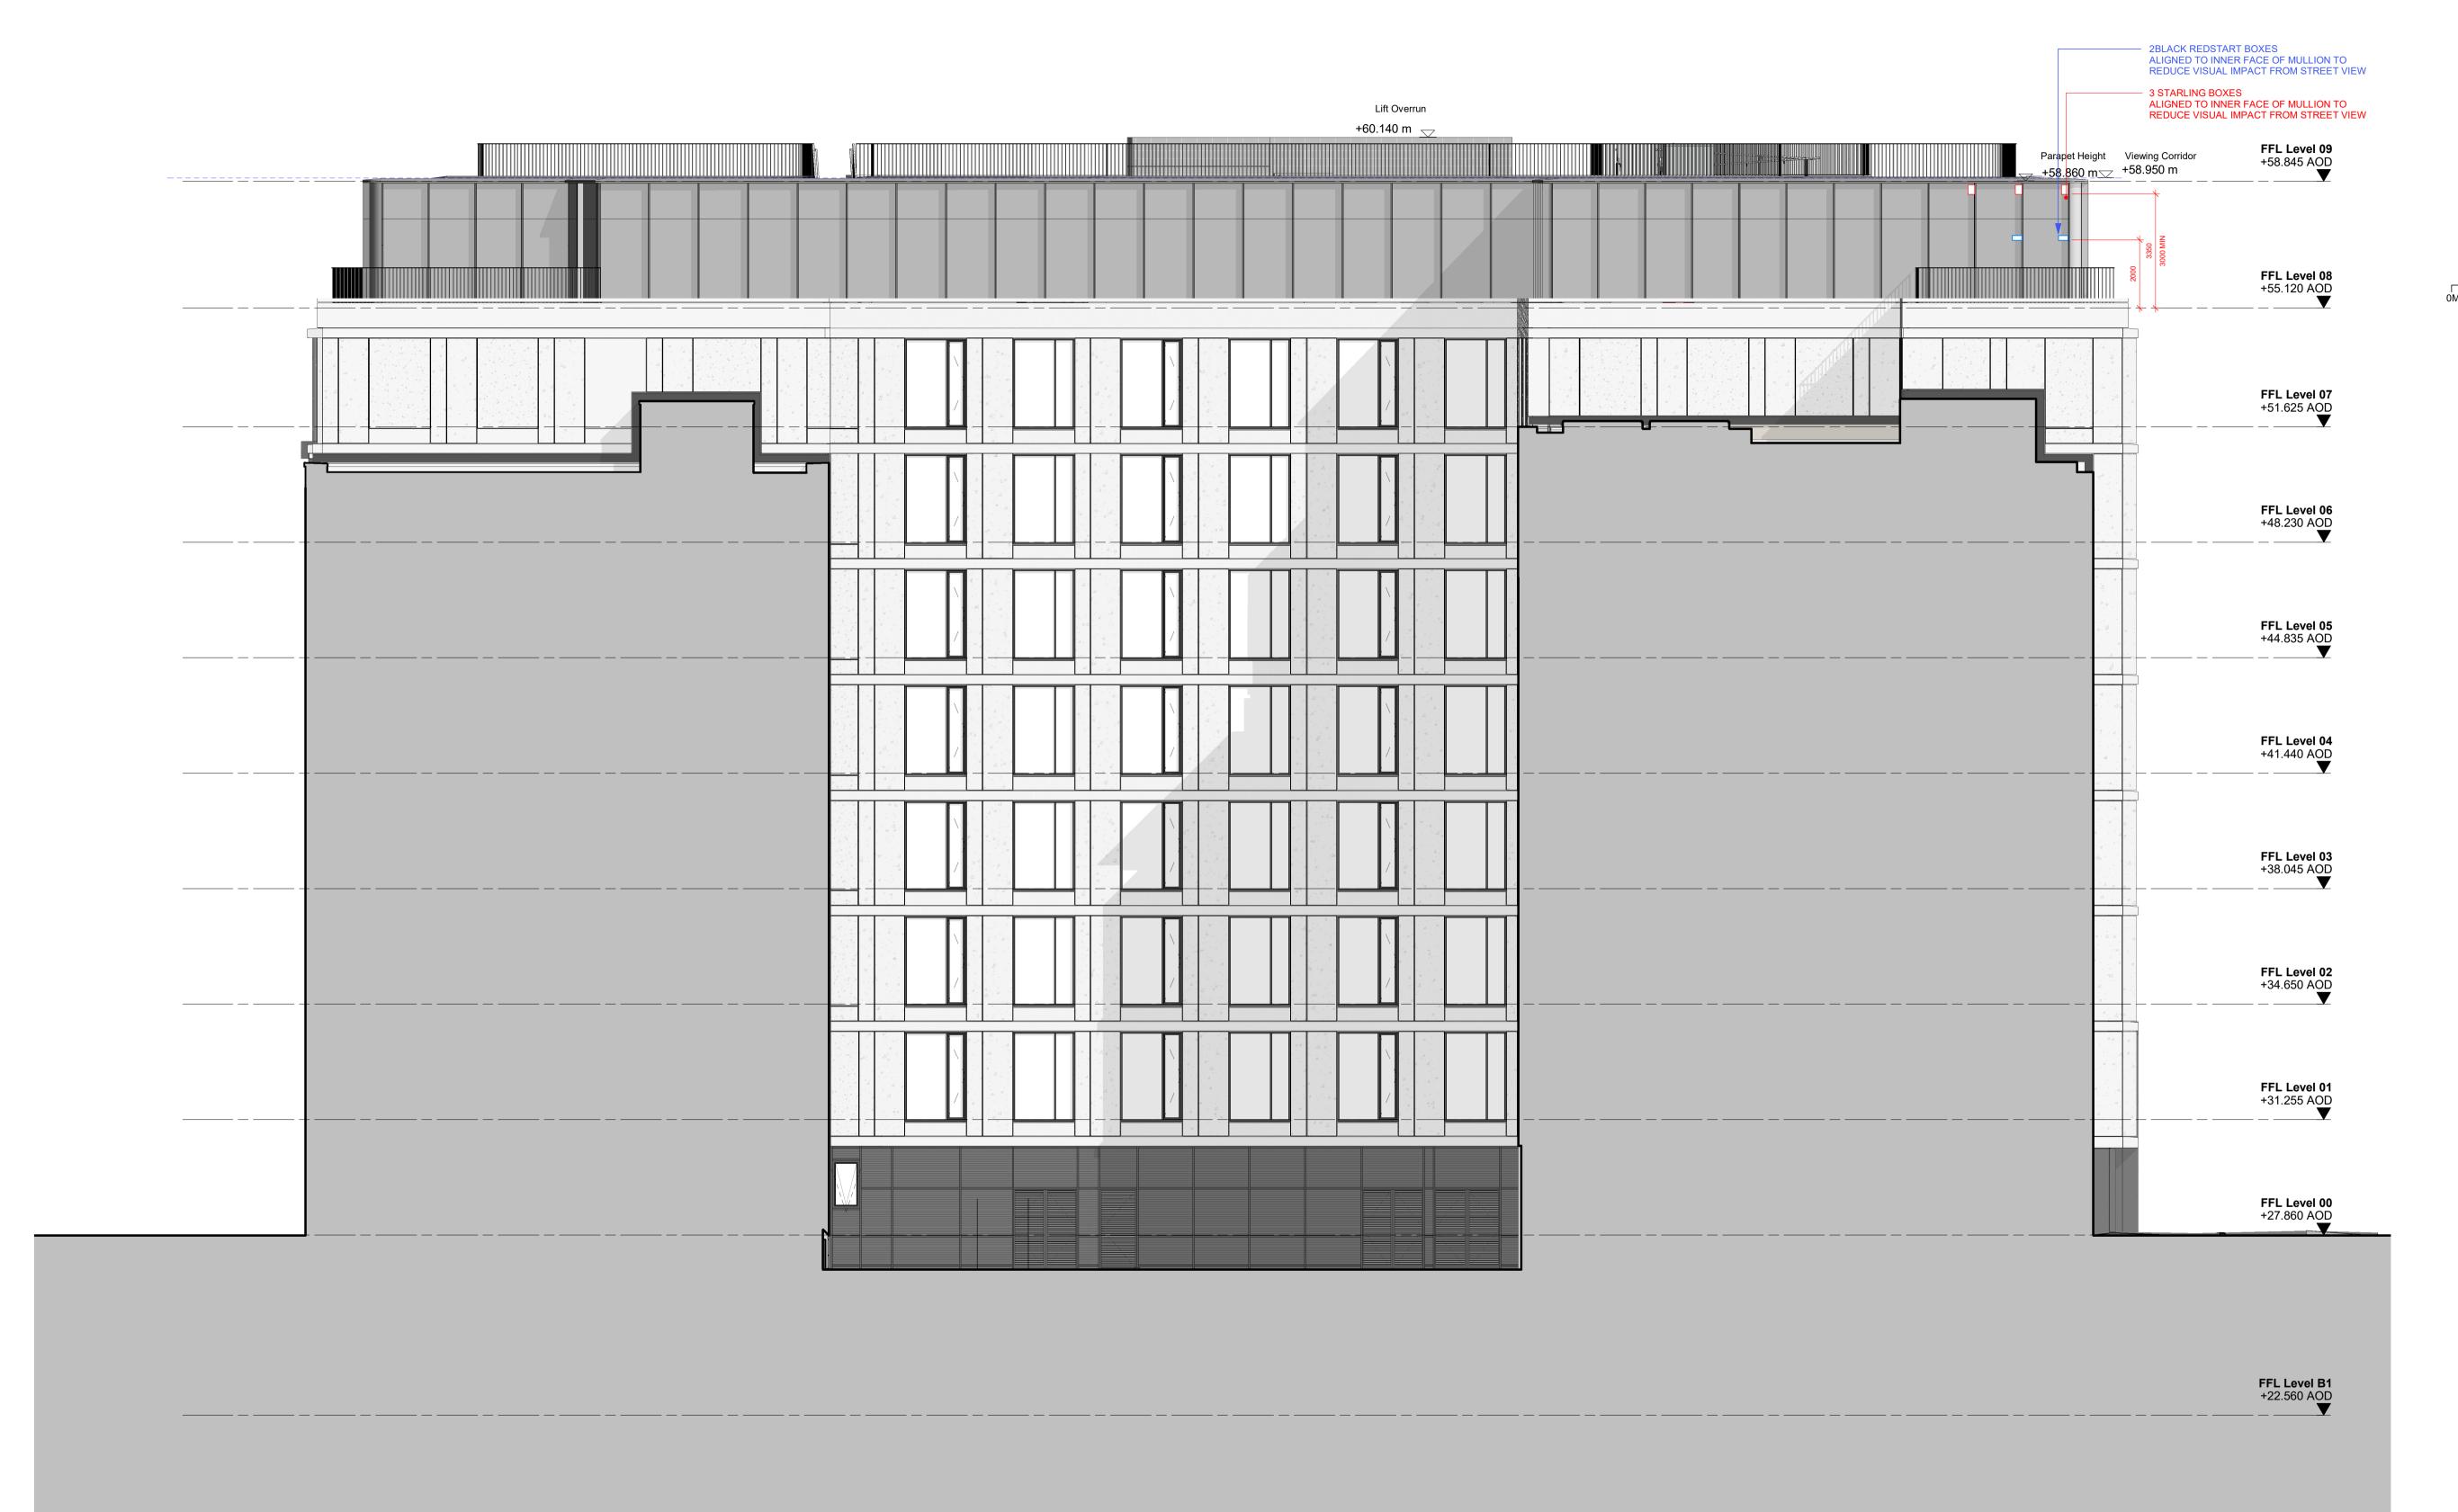

 $\bigcirc$ 

BIRD BOX LOCATIONS - REFER TO ECOLOGY CONSULTANTS INFORMATION

FOR FURTHER DETAILS.

3 STARLING BOXES . FIXED TO EXTERNAL FACE OF PLANT SCREEN WITHIN ACCESSIBLE MAINTENANCE TERRACE EXTENT AND ADJACENT TO GREEN ROOF.

WOOD CONCRETE.
BIRD BOX FABRIC/FINISH TO MATCH
PLANT SCEEN MATERIALITY/FINISH AS
CLOSELY AS POSSIBLE. BOXES TO BE
LOCATED AT LEAST 3M FROM EXTERNAL
GROUND LEVEL

2no. BLACK REDSTART BOXES
FIXED TO EXTERNAL FACE OF PLANT
SCREEN WITHIN ACCESSIBLE
MAINTENANCE TERRACE EXTENT AND
ADJACENT TO GREEN ROOF.
PLANT FIBRE AND WOOD
CONCRETE.BIRD BOX FABRIC/FINISH TO
MATCH PLANT SCEEN
MATERIALITY/FINISH AS CLOSELY AS
POSSIBLE . TO BE LOCATED AT LEAST 2M
FROM EXTERNAL GROUND LEVEL

Proposed North Elevation -Cypress Place

 Drawing Status
 Drawing:
 KC P01

 INFROMATION
 Checked:
 P01

 Date:
 Scale @ A1
 Scale @ A3

 09.01.24
 1:100
 1:200

Drawing N

13538-PCO-XX-XX-DR-A-**SK84**