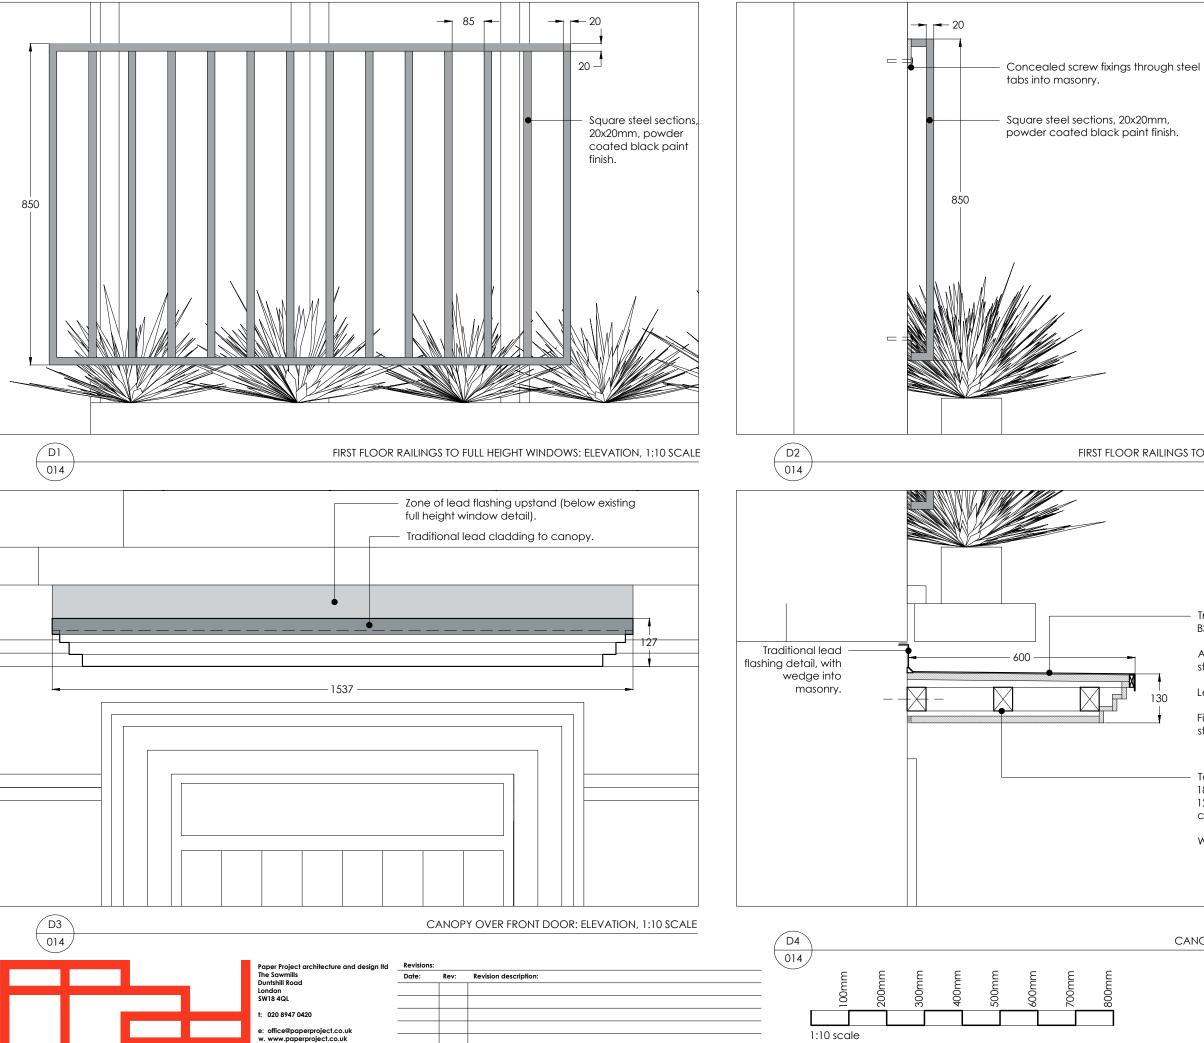

## FIRST FLOOR RAILINGS TO FULL HEIGHT WINDOWS: SECTION, 1:10 SCALE

| <br>Traditional lead sheet cladding to canopy, to BSEN:2006.                                                                                       |
|----------------------------------------------------------------------------------------------------------------------------------------------------|
| All screws, clips and nails to be fully annealed stainless steel or copper.                                                                        |
| Lead drip edge detail to canopy perimeter.                                                                                                         |
| Fixing back to masonry to be advised by structural engineer.                                                                                       |
| <br>Tanalised softwood structure to canopy.<br>18mm thick WBP plywood deck and soffit,<br>12mm thick plywood fascia detail to<br>canopy perimeter. |
| White painted finish to timber on canopy.                                                                                                          |
|                                                                                                                                                    |
|                                                                                                                                                    |

## CANOPY OVER FRONT DOOR: SECTION, 1:10 SCALE