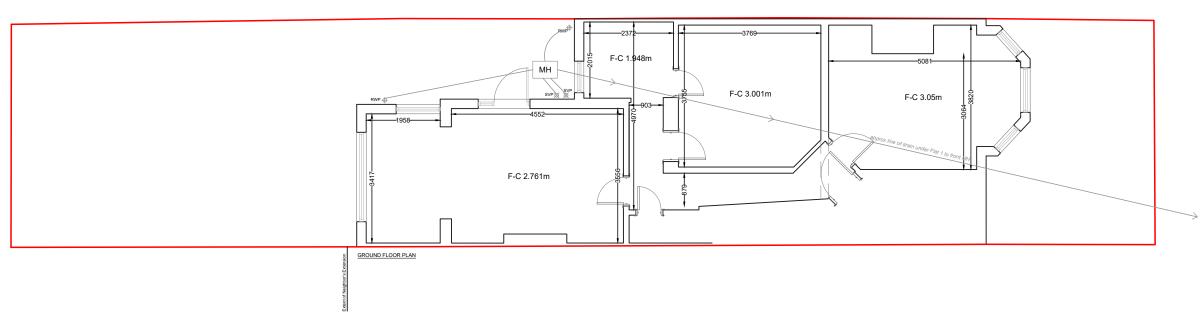

NORTH

13-21 Curtain Road, London, EC2A 3LT

Tel: 020 7253 5050 Fax: 020 7253 5056 Email: mail@cubitconsulting.co.uk Website: www.cubitconsulting.co.uk

18 Agamemnon Road, London NW6 1DY

Drawing Title: Existing Ground Floor Plan

Date: May 2023 Scale: 1:

Scale: 1:100 @ A3

Drawn/Checked By: EH

8 9 10 metres

0 1 2 3 4 5 6 7

| Job No: | Drawing No: | Rev: |  |  |
|---------|-------------|------|--|--|
| 10275   | 003         | Α    |  |  |
| ·       |             |      |  |  |