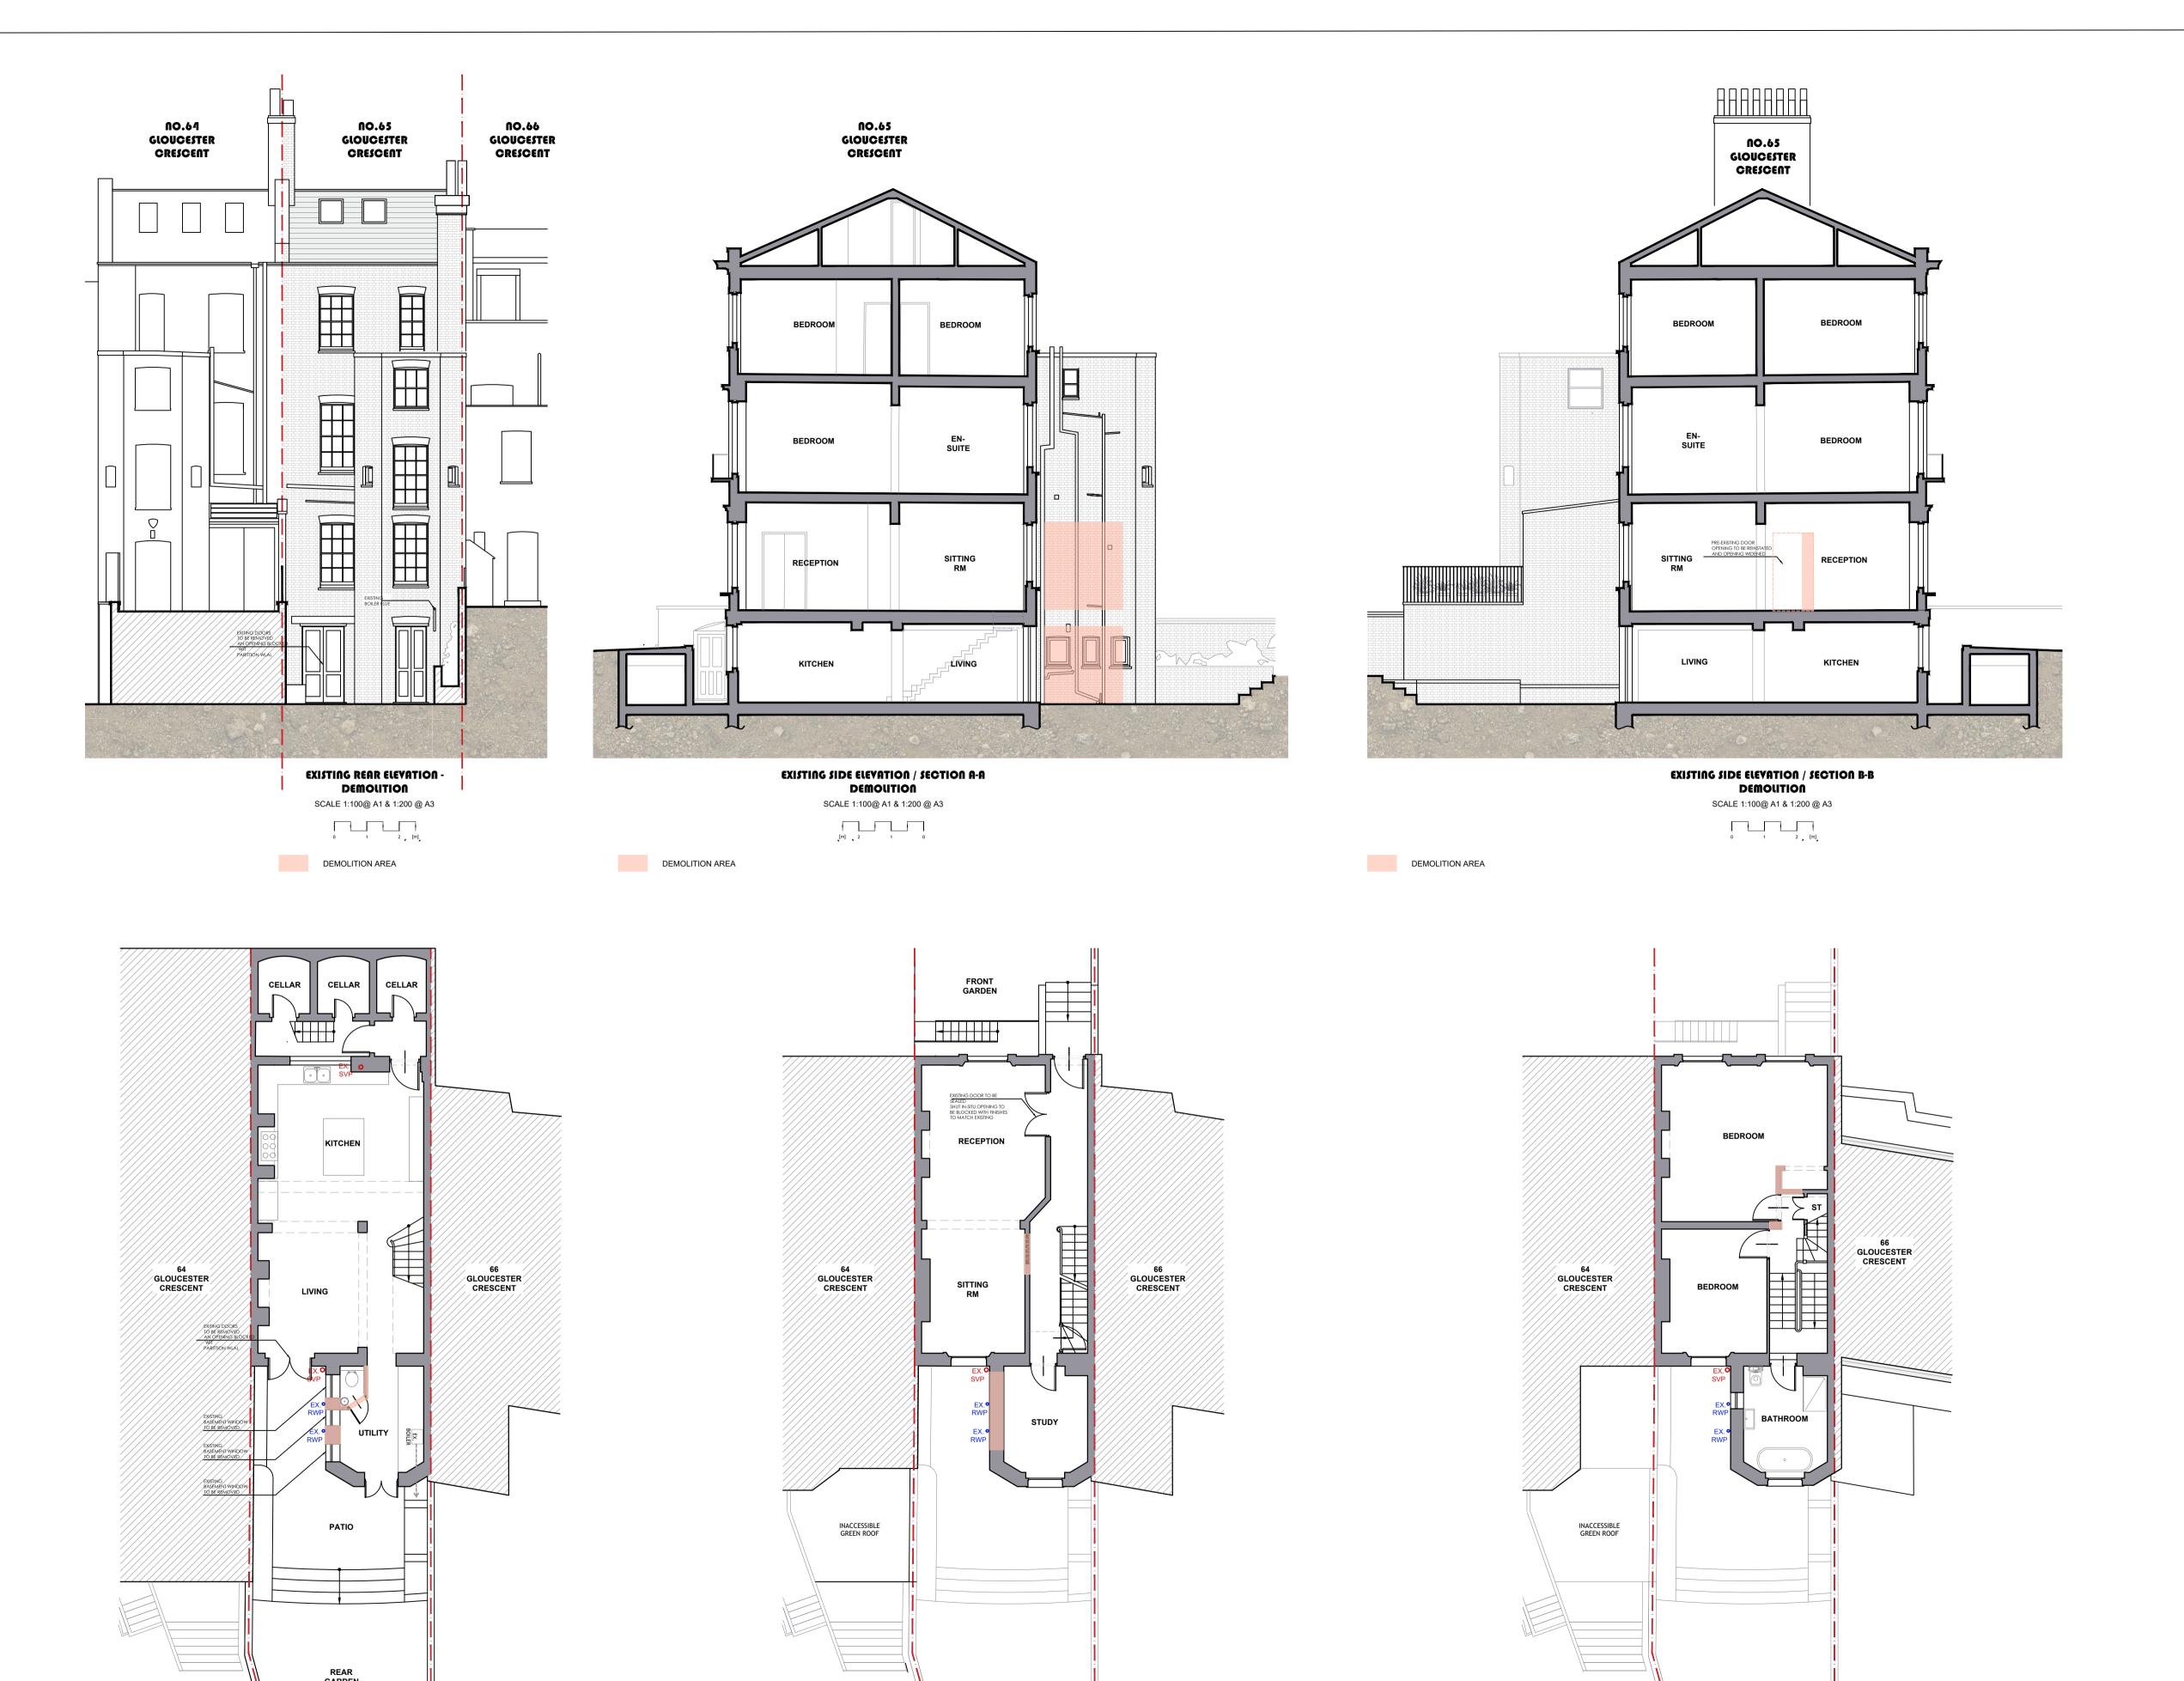

EXISTING GROUND FLOOR PLAN -

DEMOUTION

SCALE 1:100@ A1 & 1:200 @ A3

0 1 2 [m]

DEMOLITION AREA

EXISTING LOWER GROUND FLOOR PLAN -

DEMOLITION

SCALE 1:100@ A1 & 1:200 @ A3

0 1 2 [m]

DEMOLITION AREA

NOTES

CONSENT.

THIS DRAWING IS THE SUBJECT OF COPYRIGHT AND DESIGN RIGHTS AND SHALL NOT BE REPRODUCED, LOANED, COPIED OR SUBMITTED TO ANY OTHER PARTY WITHOUT

NO. DR. INFO DATE REVISION

CLIENT

**PROJECT** 65 GLOUCESTER CRESCENT, LONDON, NW1 7EG

DRAWING TITLE DEMOLITION PLANS AND ELEVATIONS

**JOB NO.** 2023110 STAGE **DWG NO.** 2023110.P.500 REVISION DATE

**DRAWN** MB

CHECKED MB

EXISTING SECOND FLOOR PLAN-

DEMOLITION

SCALE 1:100@ A1 & 1:200 @ A3

0 1 2 [m]

DEMOLITION AREA

ATELIER.4

ARCHITECTS 1 Manor Drive, London, N20 ODZ www.atelier41architects.co.uk michael@atelier41architects.co.uk phone: 0 7399 409 190