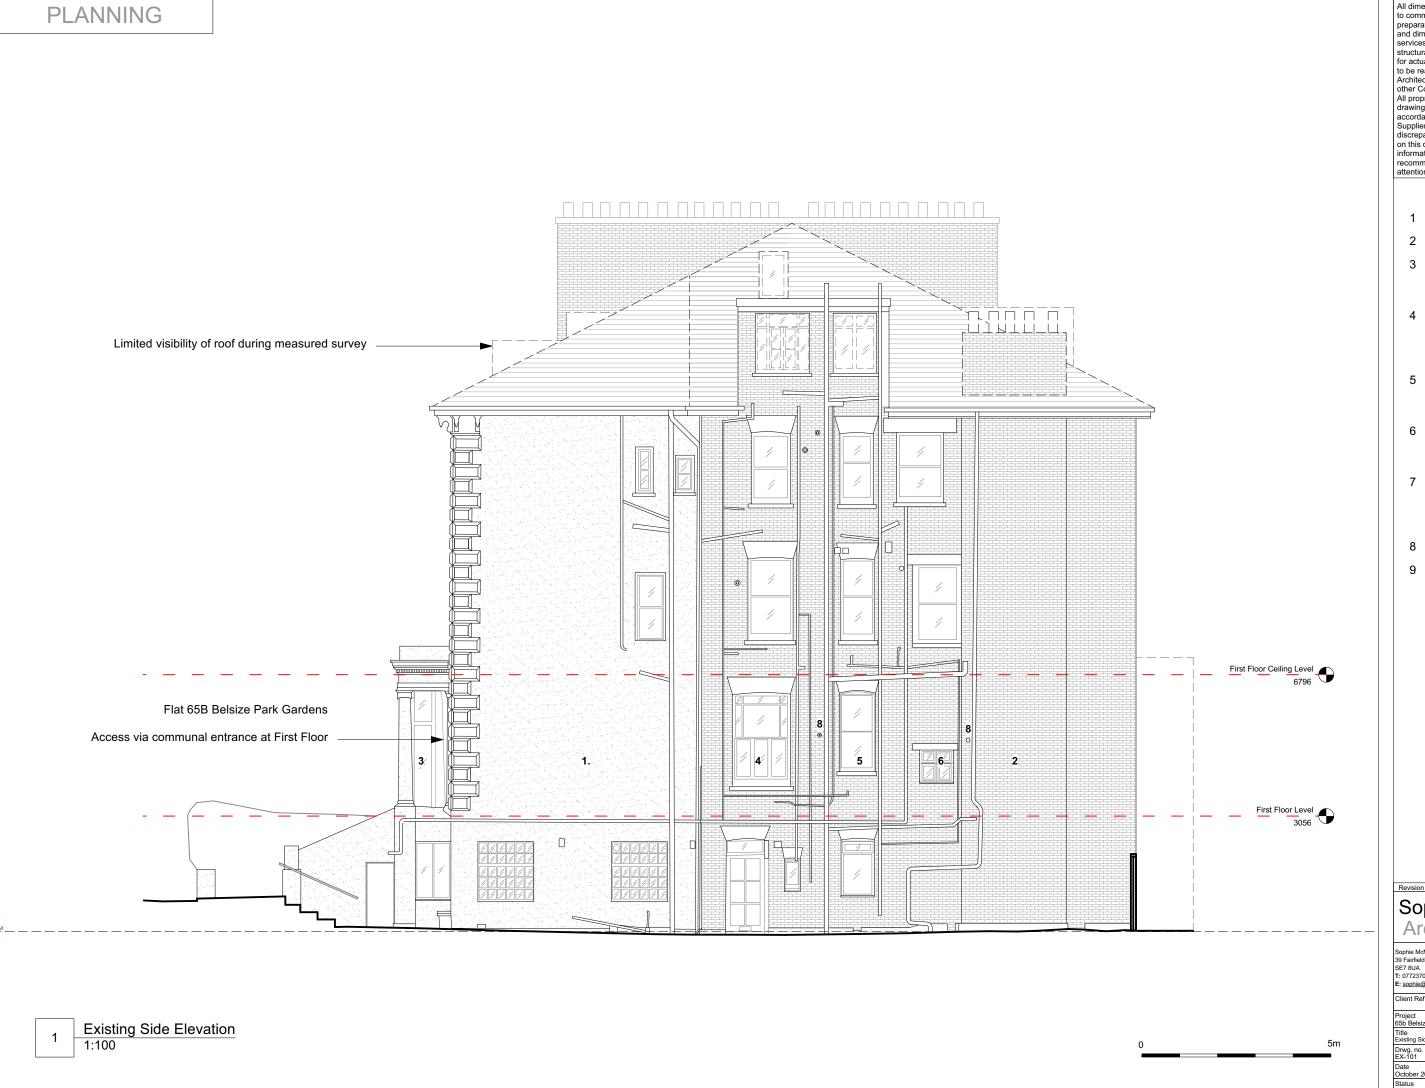

## **Materials Key**

- 1 Existing White Render
- 2 Existing Brick Facade
- 3 Existing Bay with full height white painted timber framed windows
- 4 Existing white painted timber framed sash window with stained glass
- 5 Existing white painted timber framed sash window
- 6 Existing white painted timber framed casement window
- 7 Proposed white painted timber framed sash window to match existing
- 8 Existing extract
- 9 Proposed extract to kitchen