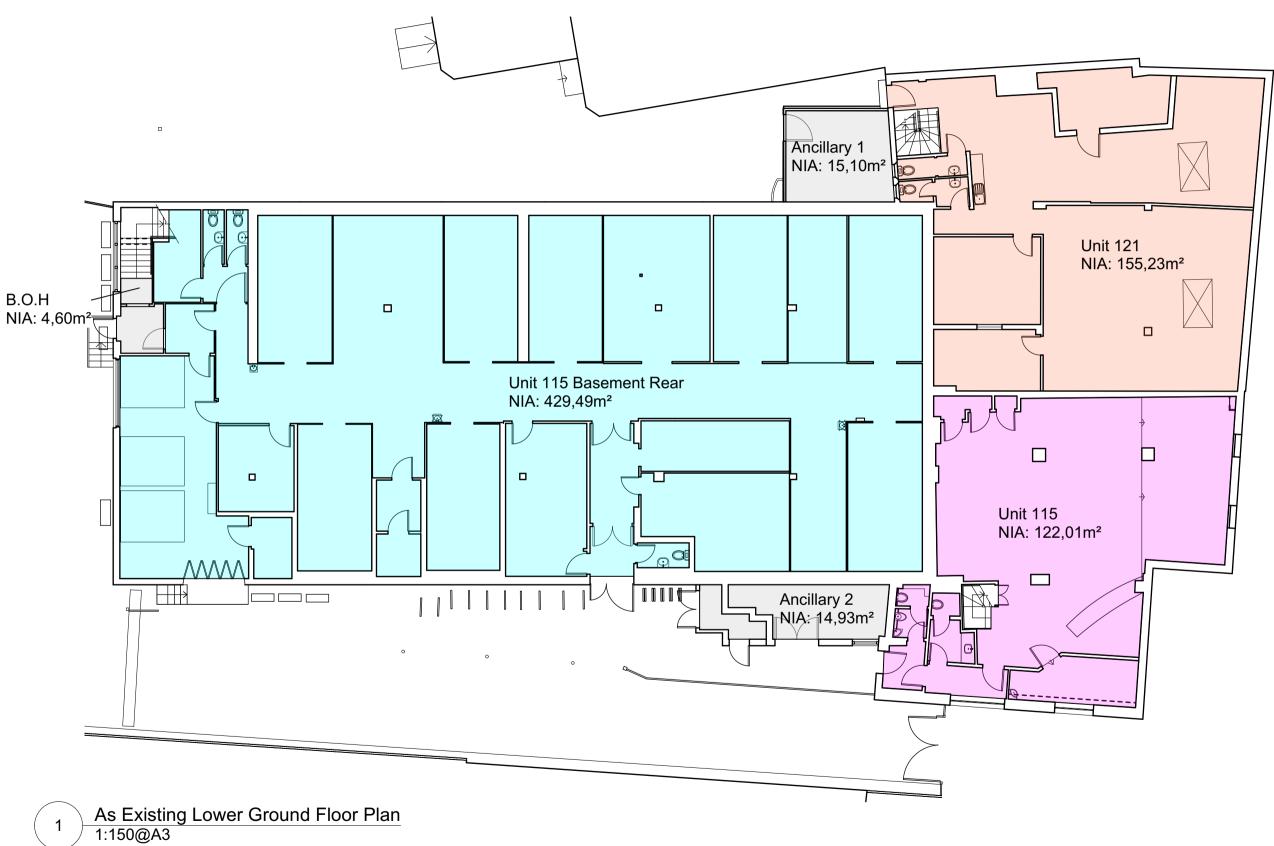

## 115-121 Finchley Road NW3 6HY Camden London

Drawing Title:

As Existing Lower Ground Floor Plan

Scale: 1:150@A3

Date: 03.07.23 Drawing No.:

Revision:

10m

(EX)\_101