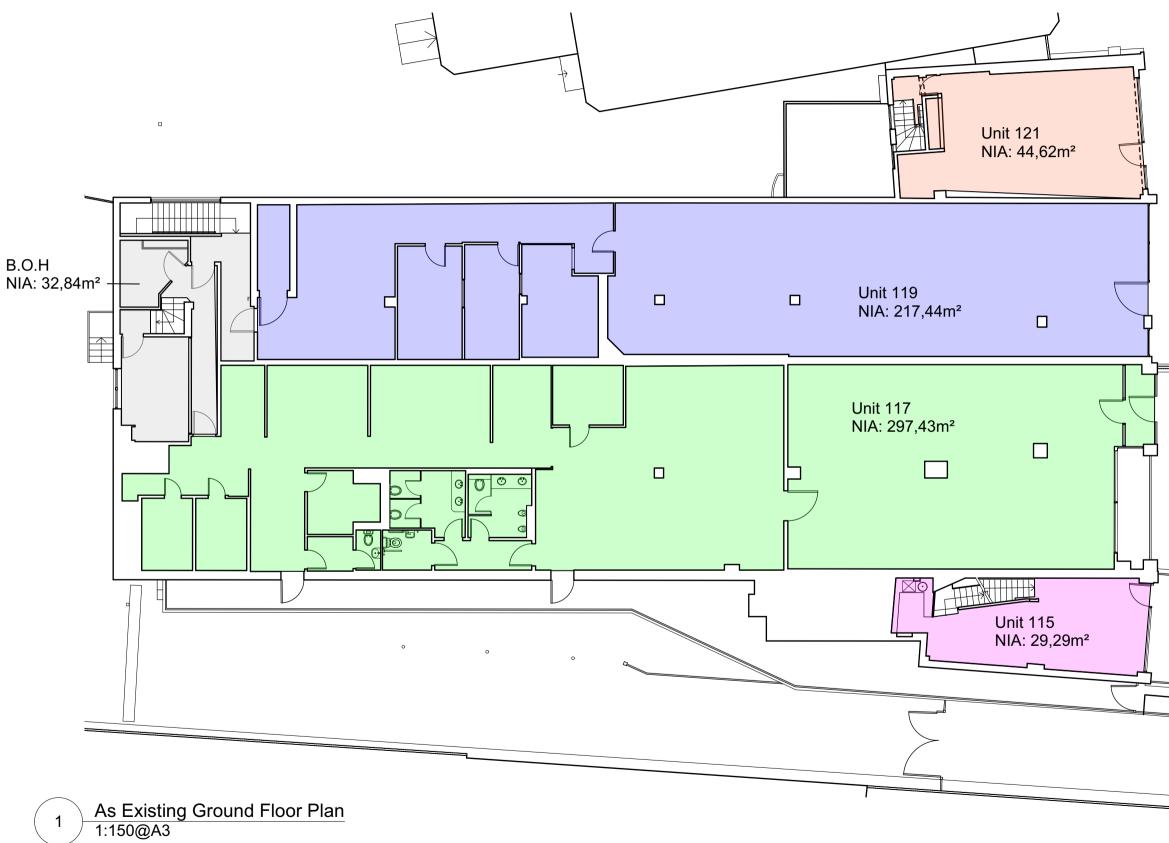

## 115-121 Finchley Road NW3 6HY Camden London

Drawing Title:

As Existing **Ground Floor Plan** 

Scale: 1:150@A3

Date: 03.07.23 Drawing No.:

Revision:

10m

(EX)\_100