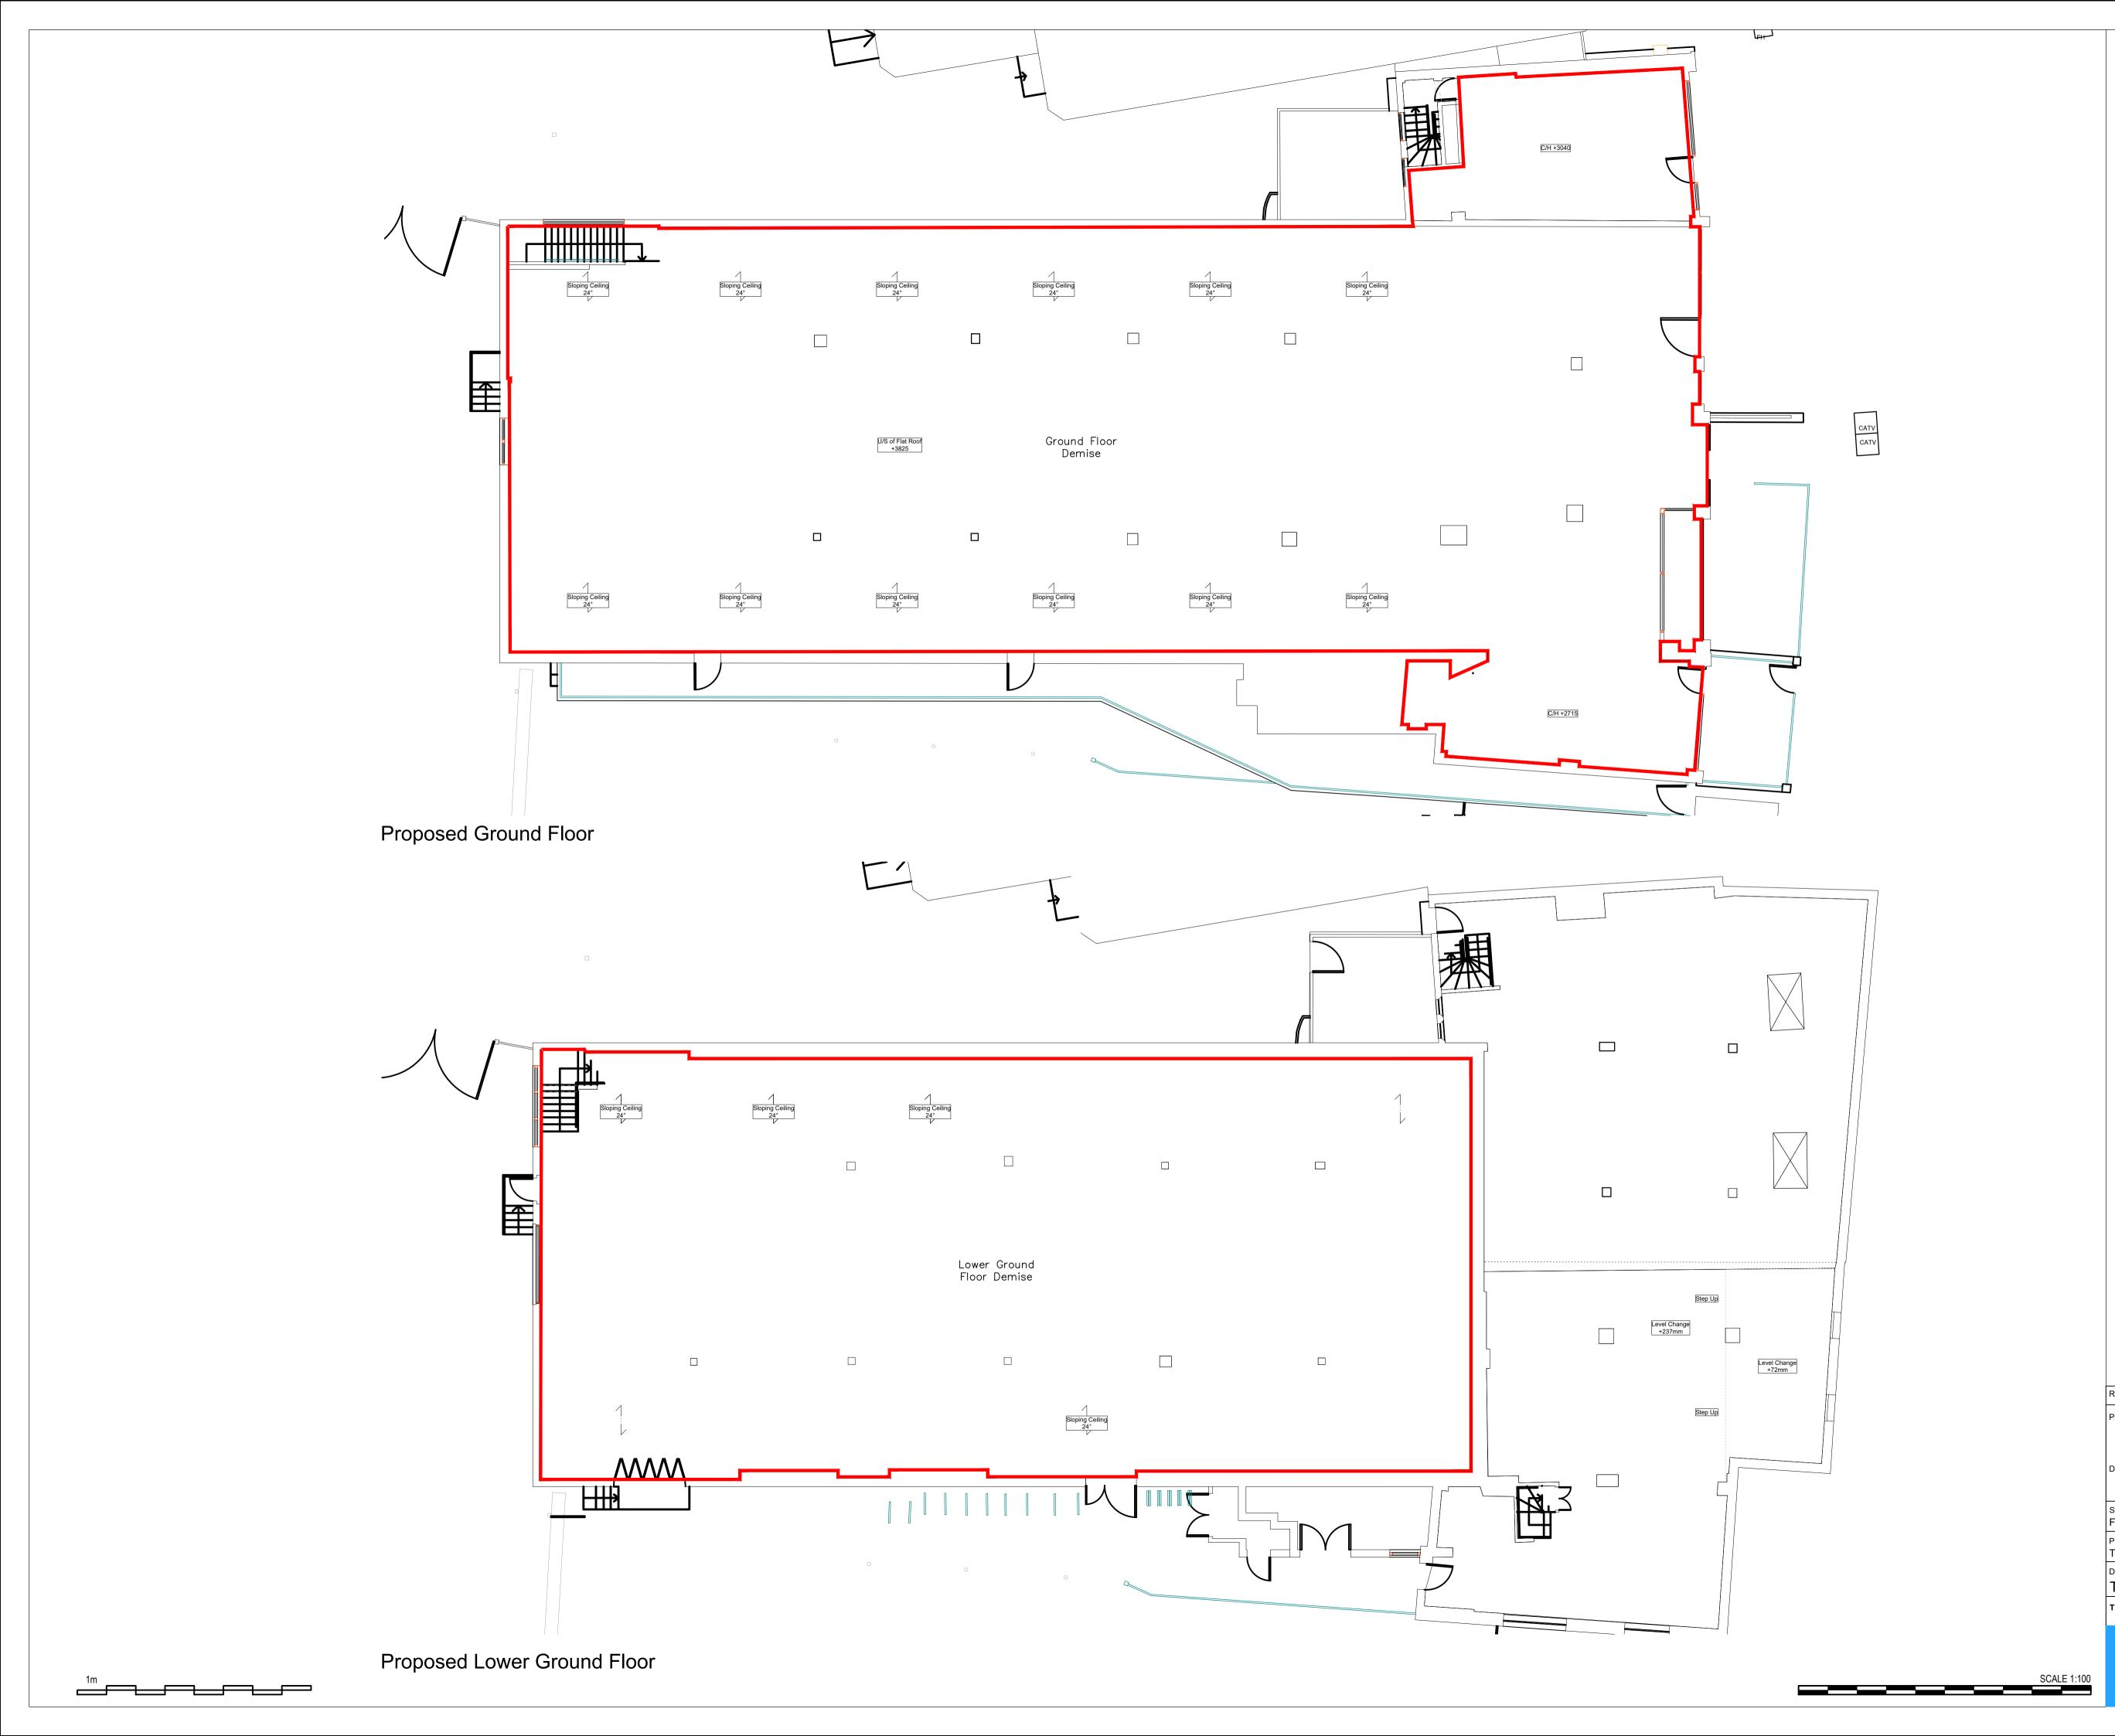

SCHEDULE OF ACCOMMODATION KEY SQ.M SQ.FT LOWER GROUND FLOOR 454 4,882 Net Gym Area TOTAL GIA 454 4,882 **GROUND FLOOR** 685 **685** Net Gym Area 7,373 TOTAL GIA 7,373

|  | GRAND TOTAL  |       |        |
|--|--------------|-------|--------|
|  | GIA (DEMISE) | 1,139 | 12,255 |
|  |              |       |        |