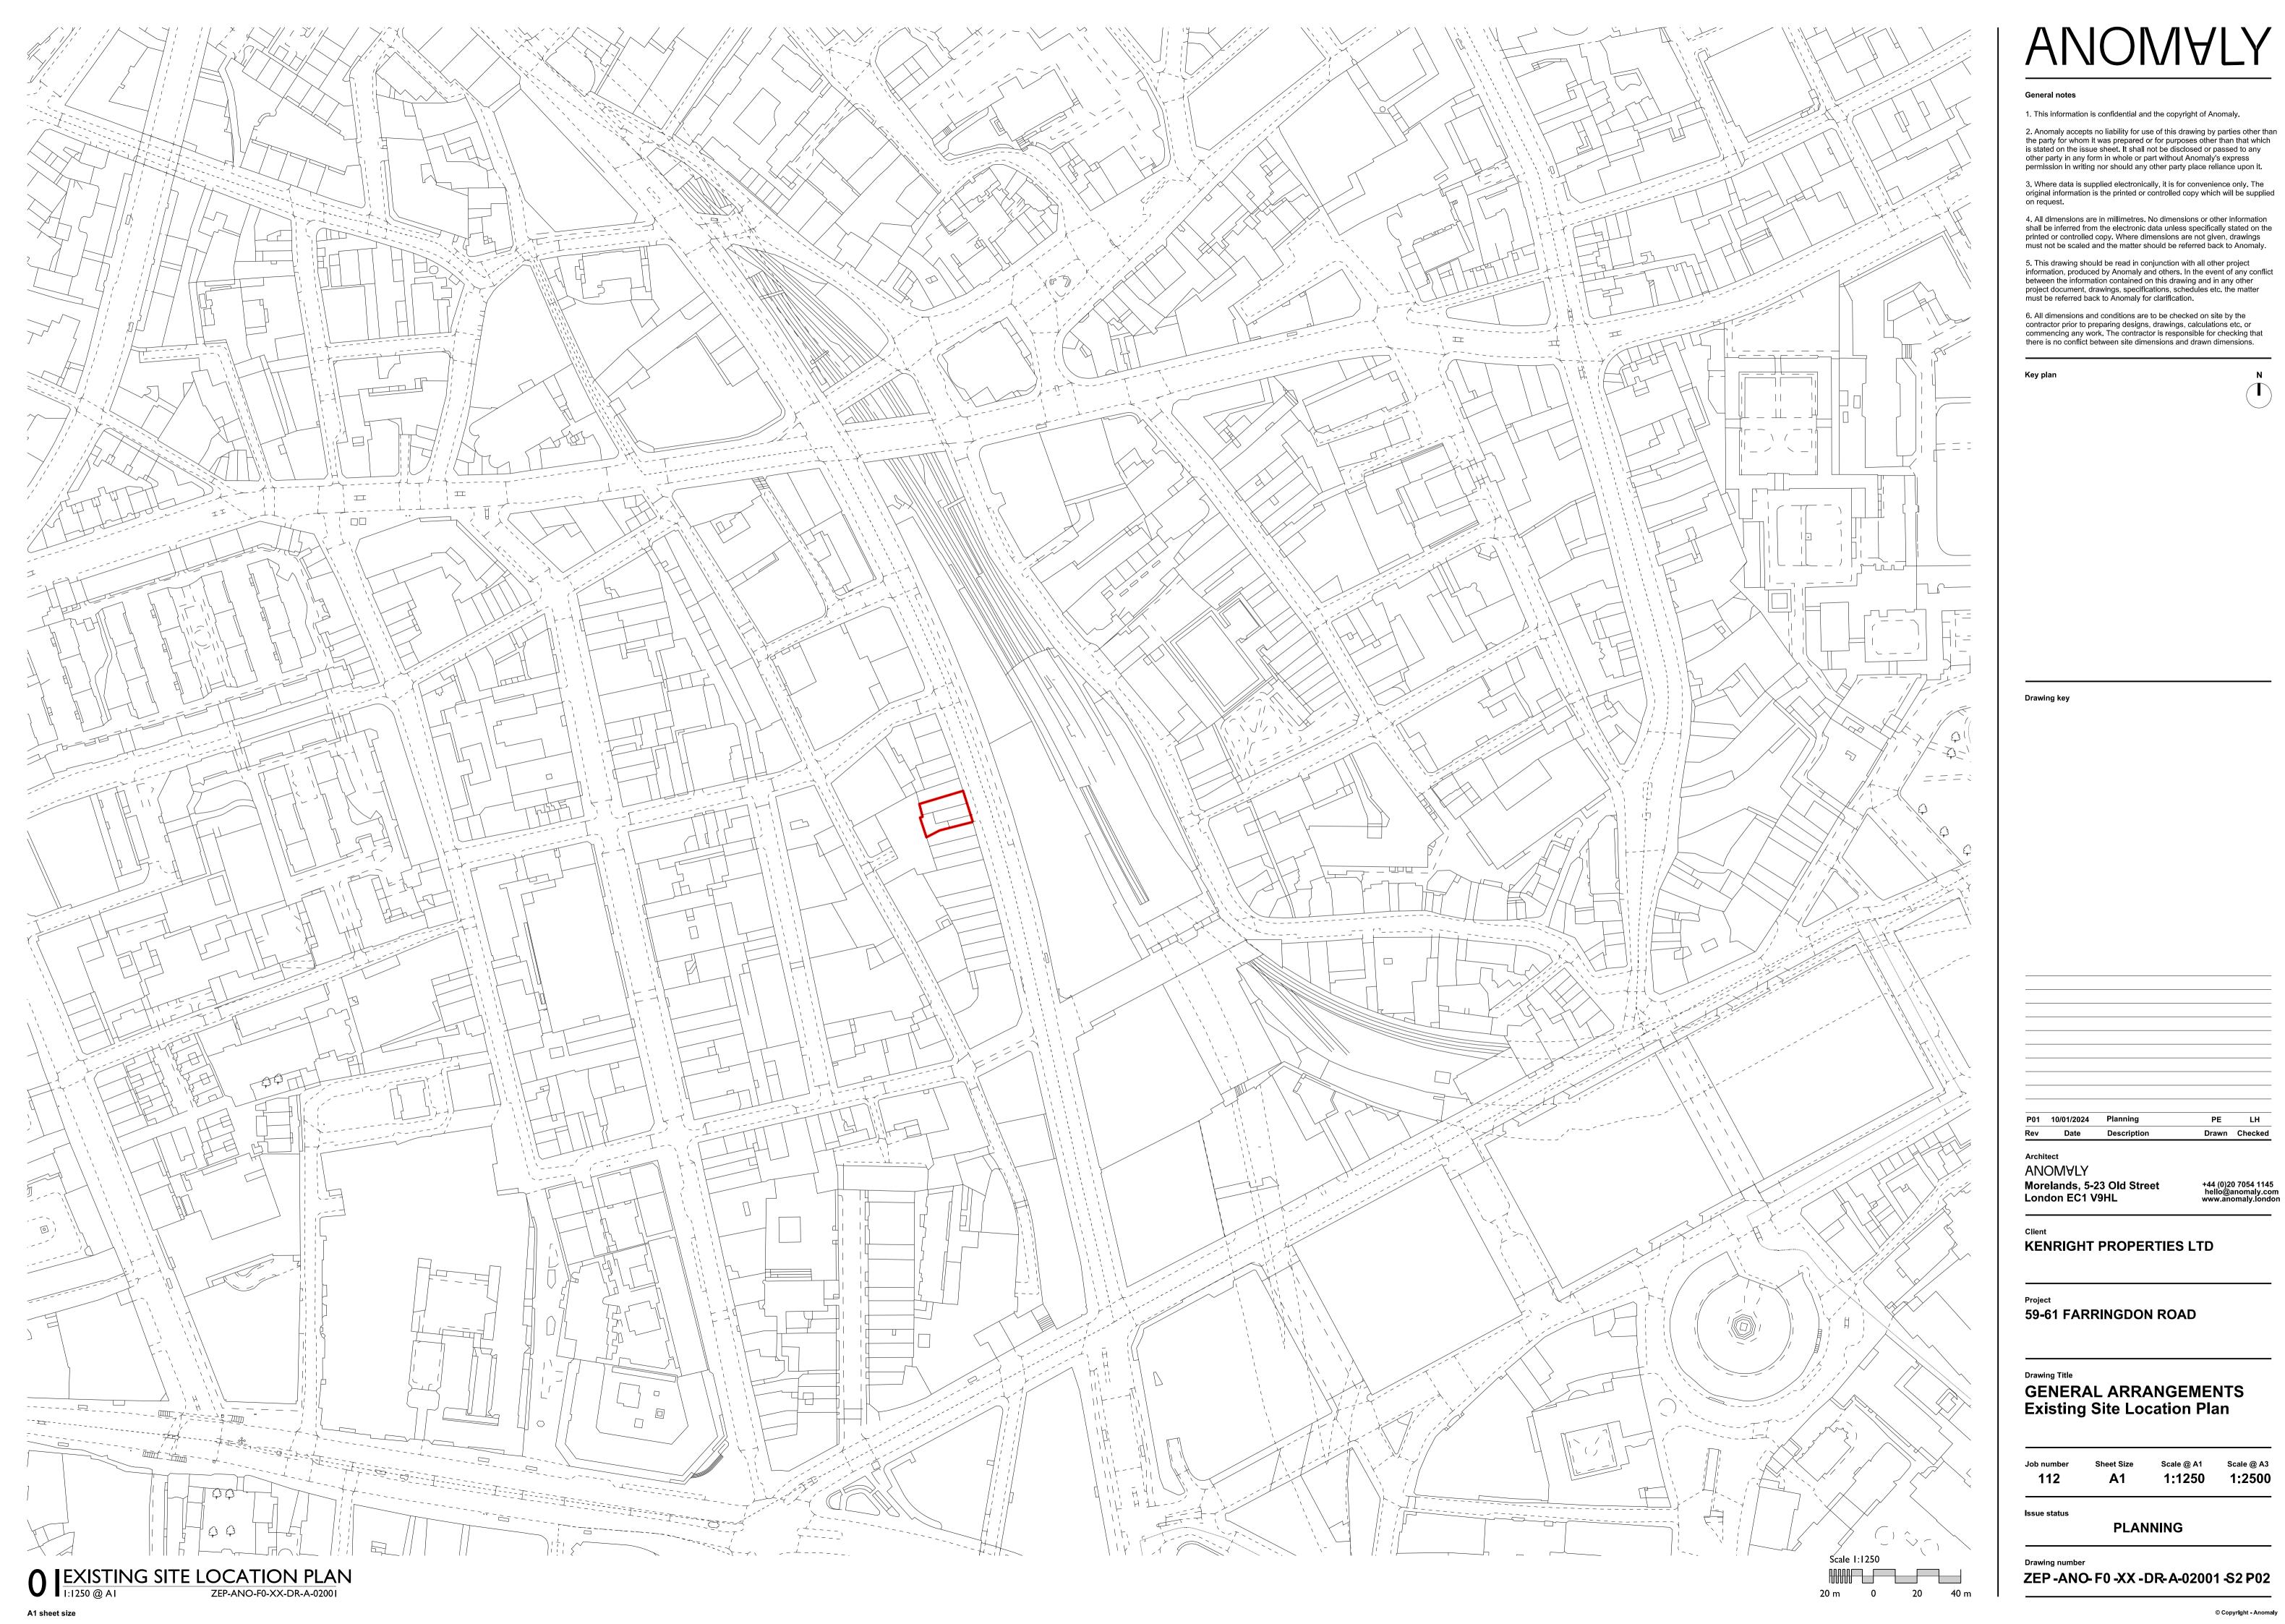

# Drawing Title GENERAL ARRANGEMENTS Existing Site Location Plan

Issue status

## 59-61 FARRINGDON ROAD

Project

Architect

### PLANNING

| Job number | Sheet Size | Scale @ A1 | Scale @ A3 |
|------------|------------|------------|------------|
| 112        | A1         | 1:1250     | 1:2500     |
|            |            |            |            |