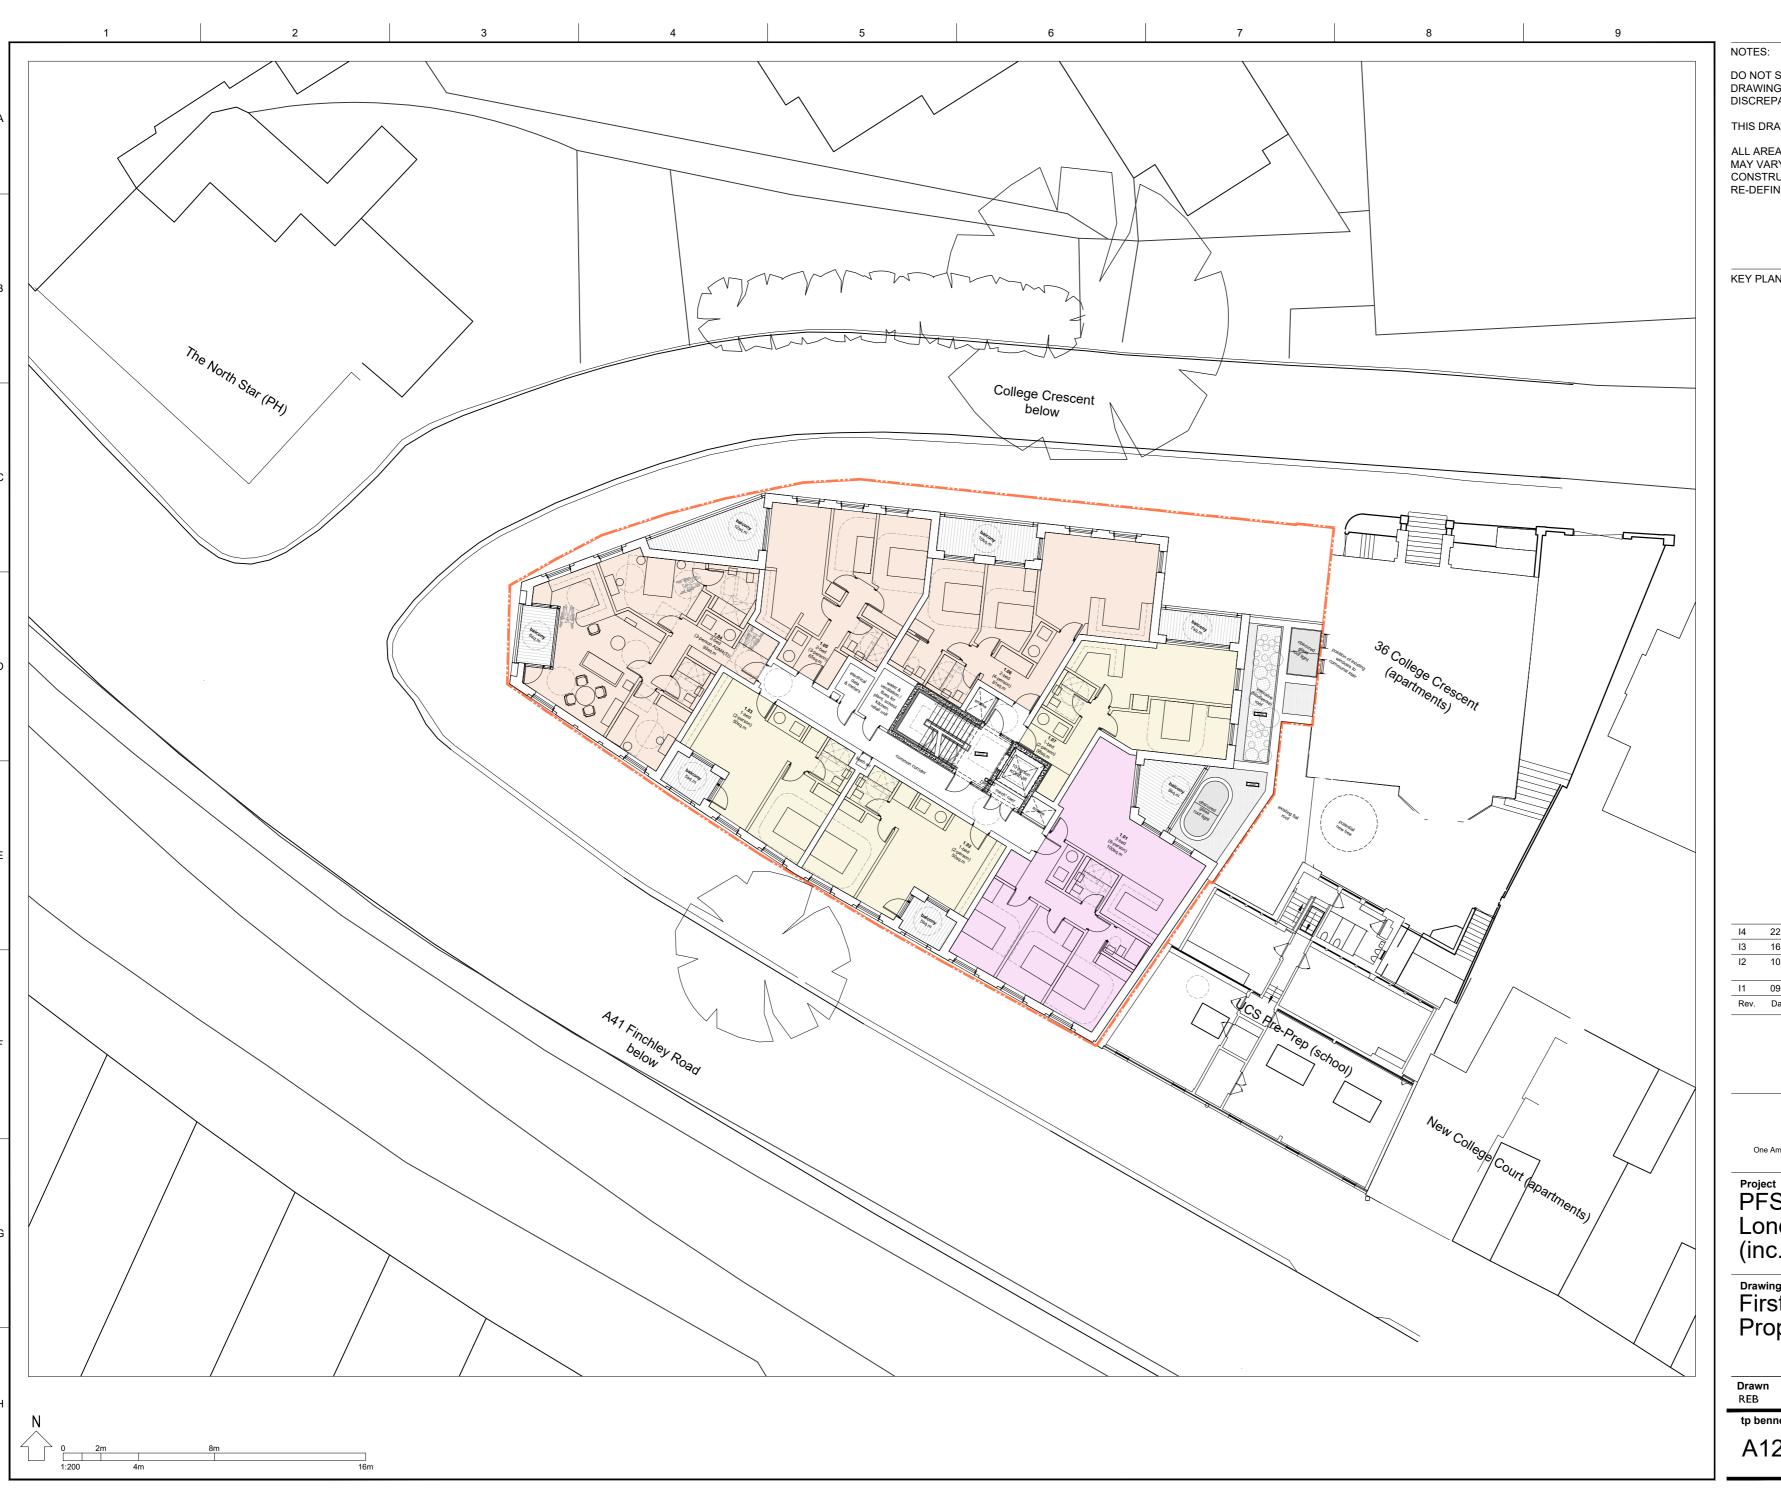

# tp bennett

One America Street London SE1 0NE | +44 (0)20 2408 2000 | www.tpbennett.com

Project
PFS Site, 104a Finchley Road
London NW3 5EY
(inc. adjacent UCS pre-prep)

First Floor Plan Proposed

| Drawn<br>REB | Date<br>NOV' 202 I     | Scale<br>I:20 | <b>@ A2</b><br>0 | Alt. Ref. |    |   |
|--------------|------------------------|---------------|------------------|-----------|----|---|
| tp benn      | tp bennett Project No. |               | Drawing Number   |           |    |   |
| A12          | 2003                   | D             | 010              | )1        | 14 |   |
|              |                        |               |                  |           |    | © |