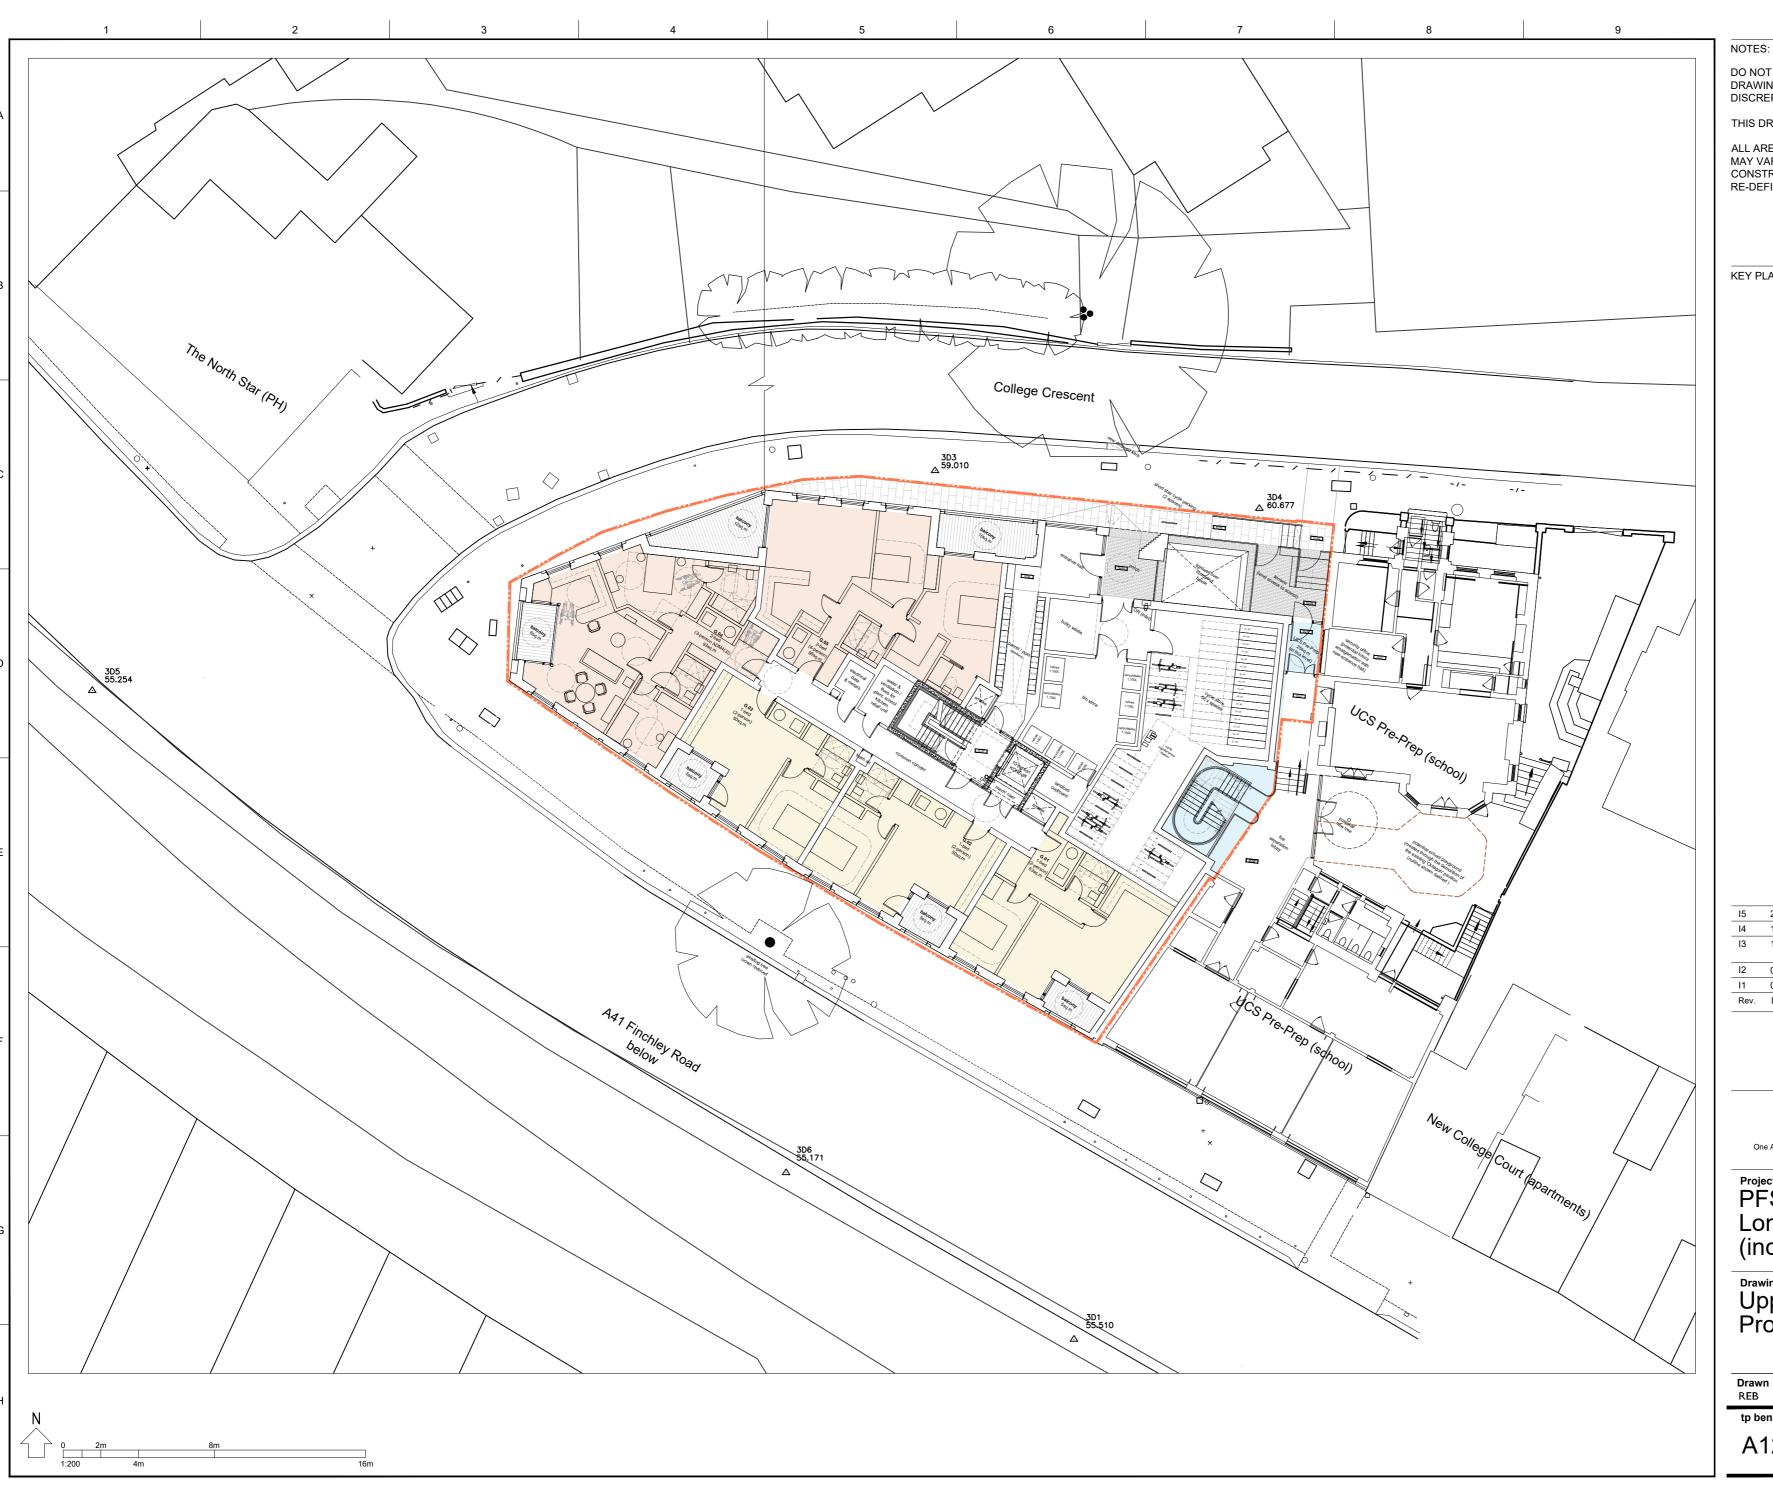

## tp bennett

One America Street London SE1 0NE | +44 (0)20 2408 2000 | www.tpbennett.com

Project
PFS Site, 104a Finchley Road
London NW3 5EY
(inc. adjacent UCS pre-prep)

Upper Ground Floor Plan Proposed