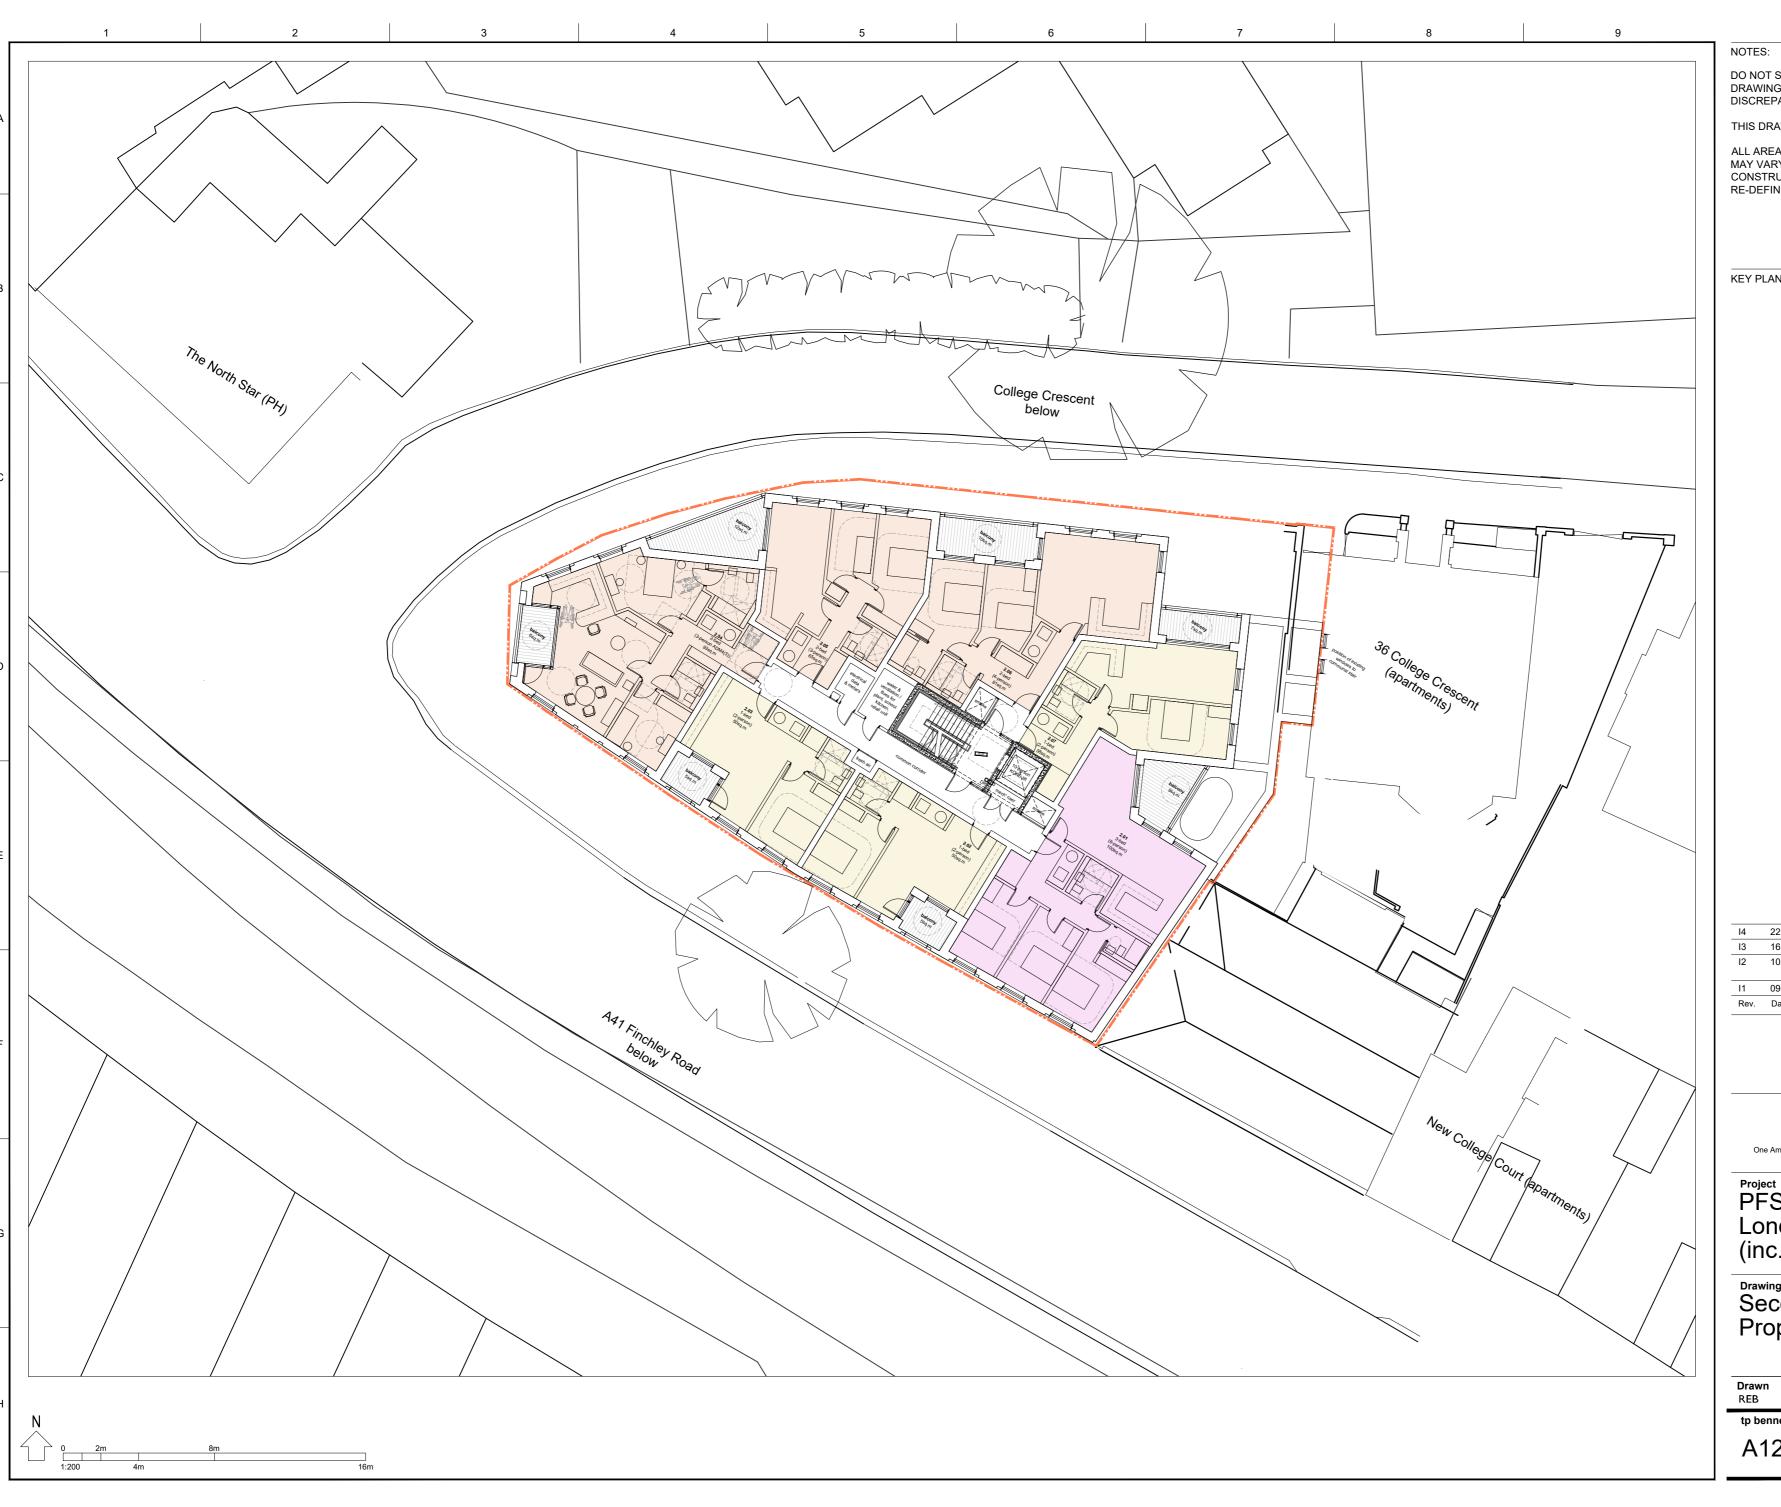

# tp bennett

One America Street London SE1 0NE | +44 (0)20 2408 2000 | www.tpbennett.com

Project
PFS Site, 104a Finchley Road
London NW3 5EY
(inc. adjacent UCS pre-prep)

Second Floor Plan Proposed

| Drawn<br>REB | Date<br>NOV' 2021 | Scale<br>1:20 | _        | Alt. Ref. |     |   |
|--------------|-------------------|---------------|----------|-----------|-----|---|
| tp benn      | ett Project No.   | Drav          | wing Nur | nber      | Rev |   |
| A12          | 2003              | D             | 010      | )2        | 14  |   |
|              |                   |               |          |           |     | © |