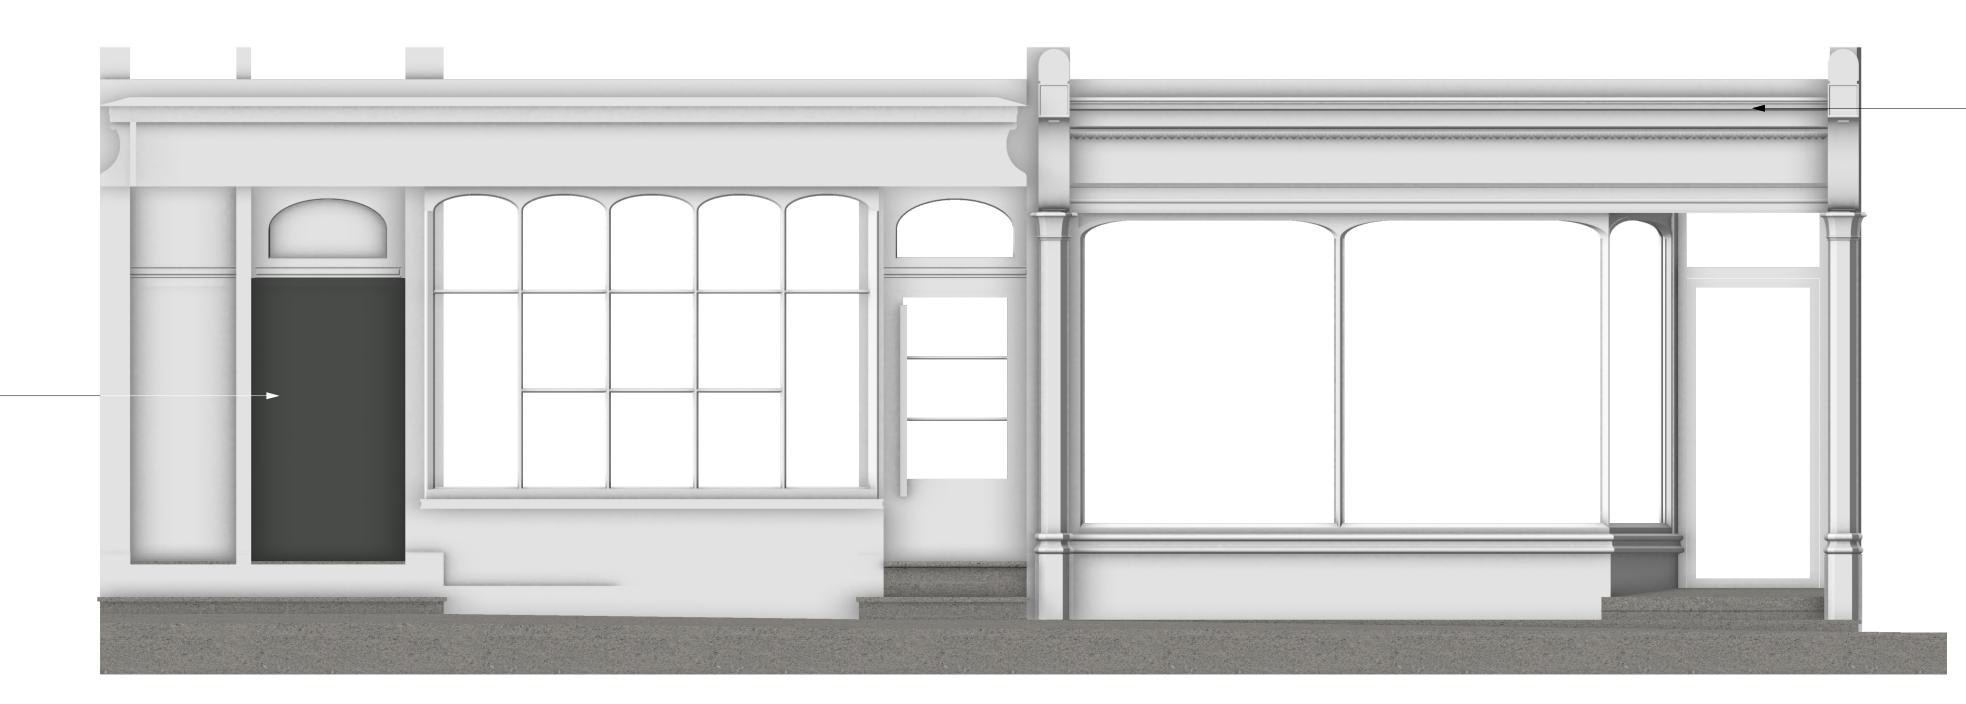

Existing Facade Elevation 002

NOTE: Existing residential door. Current colour black. On site inspection required. Will need to ask tenants if colour can change to match proposed facade paint finish.

Existing Facade Elevation

**NOTE:** Existing awning unkown condition.

TOTAL FLOOR AREA = 92m2 / 990sqft\*

\* To be verified by others. Contractor to carry out full survey and site inspection. Refer to original dwg plans and check dimensions survey.