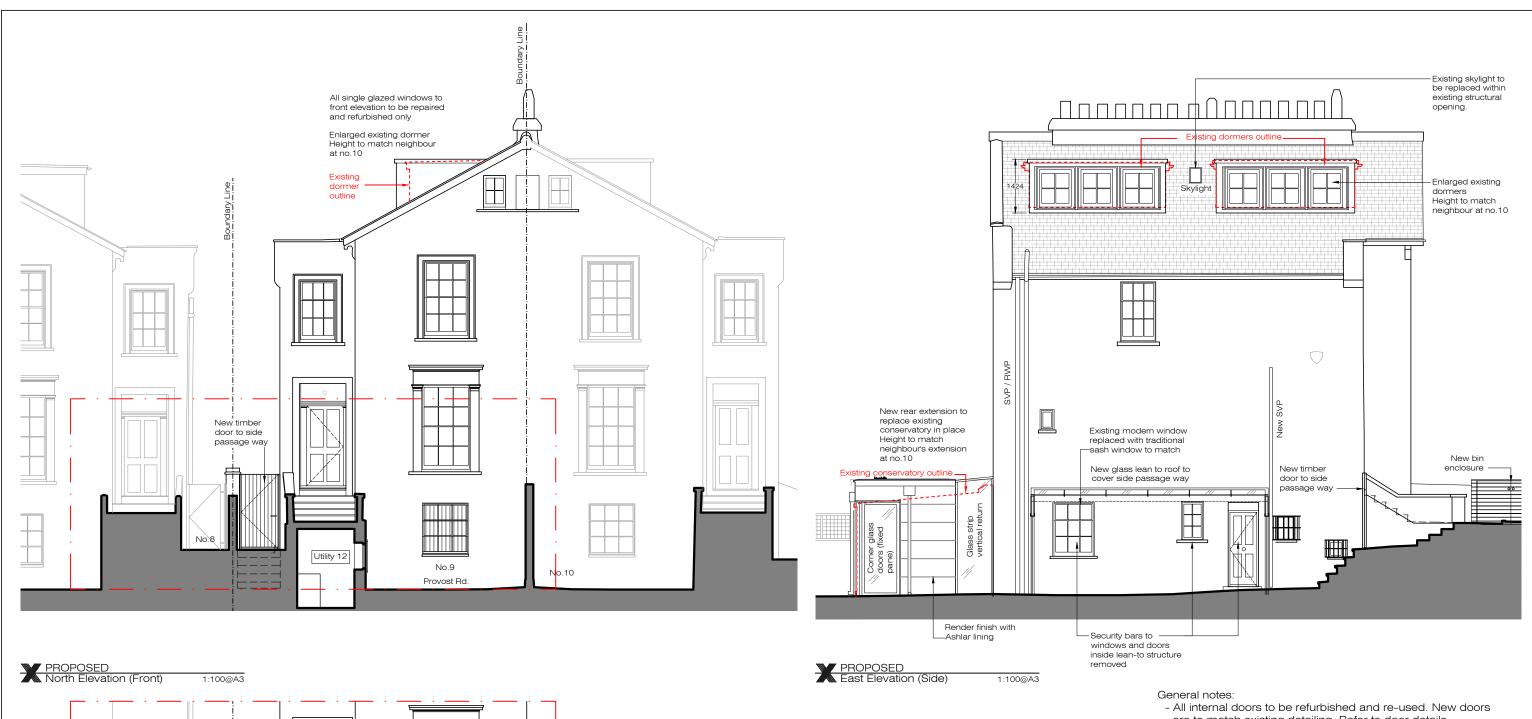

PROPOSED

North Elevation (Front) - Street view

1:100@A3

- are to match existing detailing. Refer to door details.
- All existing double-glazed windows to rear and side elevation to be replaced only with double-glazed painted timber windows to match like for like the existing windows unless noted otherwise. New windows will include structural glazing bars and will match the thickness of the existing windows.
- For proposed work to existing floors and floor build-ups types refer to drawing AD-06, to be read in conjunction with this floor plan. For floor type F5 refer to drawing AD-01.
- Where lime plaster/lath and lime plaster is present it be retained and where necessary repaired like for like.

ADDITIONNAL NOTE:

All finishes to XUL Architecture's satisfaction. All drawings to be approved by XUL Architecture prior to construction.

|  | Issue key:       | Project Adress        |          |            |       | Issue For: |      |  |
|--|------------------|-----------------------|----------|------------|-------|------------|------|--|
|  | Information (I)  | 9 Provost Rd, NW3 4ST |          |            |       | PLANNING   |      |  |
|  | Planning (P)     | Scale                 | 1:100@A3 | PROPOSEI   | D     |            |      |  |
|  | Tender (T)       | Rev. Date             | 08.01.24 | Elevations |       |            |      |  |
|  | Construction (C) | Drawn                 | TP       | Dwg. No.   | PA-04 | Rev.       | P-03 |  |