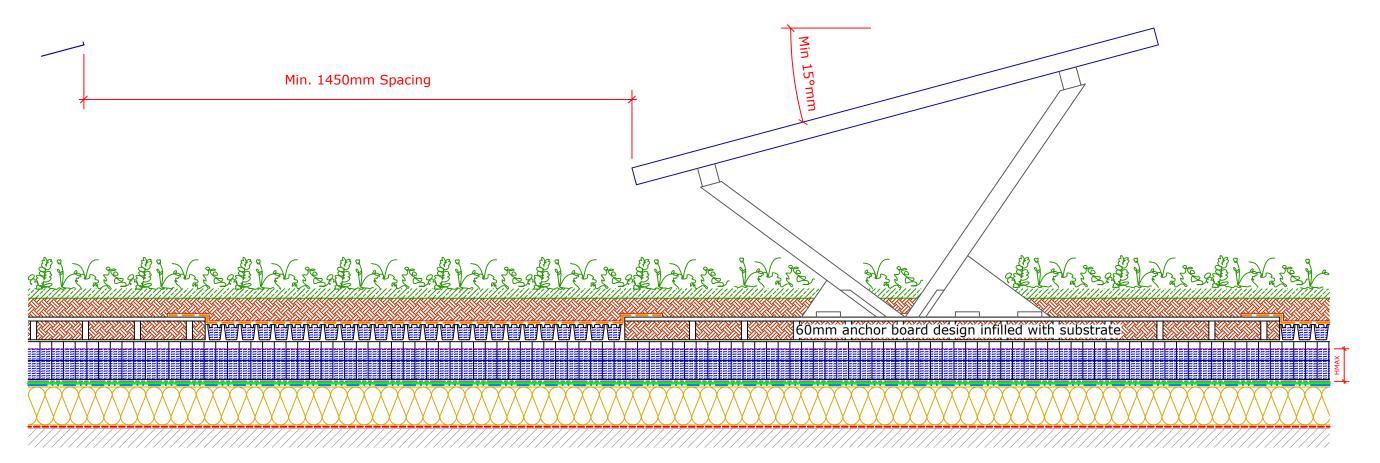

## **IMPORTANT NOTES:**

- 1. This detail is suitable for the following Bauder Systems: Bauder Total Roof System, Bauder Total Green Roof System 2. Do not scale to ascertain dimensions.
- 3. All dimensions are in Millimeters and are to be checked and verified on site prior to commencement of work.
- 4. This drawing is to be read in conjunction with the specification and associated drawings.
- 5. This detail is a guideline only, representing typical detailing conditions and illustrate the correct application of the above Bauder System. It may be necessary to modify this detail to suit specific project design constraints and conditions.
- Refer to the Bauder Specification for the deck type, product description and method of application. For clarity the method of attachment has not been shown.
- '. Provision should be made by the installer for mechanically fixing the top leading edge of all upstand details in excess of 250mm in height using appropriate fasteners.