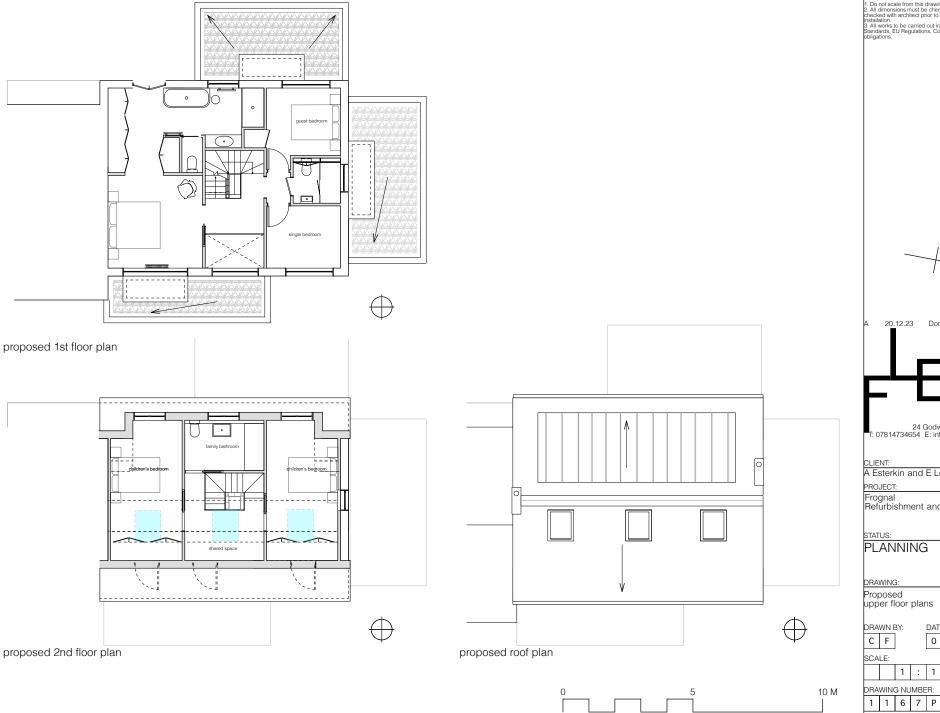

20.12.23 Dormer reduced in size 24 Godwin Road, London E7 0LE T: 07814734654 E: info@fleckarchitecture.com

CLIENT: A Esterkin and E Lee

PROJECT:

Frognal Refurbishment and extension

STATUS: PLANNING

DRAWING:

Proposed upper floor plans

DRAWN BY: C F

DATE: 0 5 1 0 2 3

2 0 1 A

SCALE:

1 : 1 0 0 @ A 3 DRAWING NUMBER:

Fleck Architecture Ltd trading as FLECK Registered Address: 24 Godwin Road, London E7 0LE Company no. 9253771 Registered in England and Wales