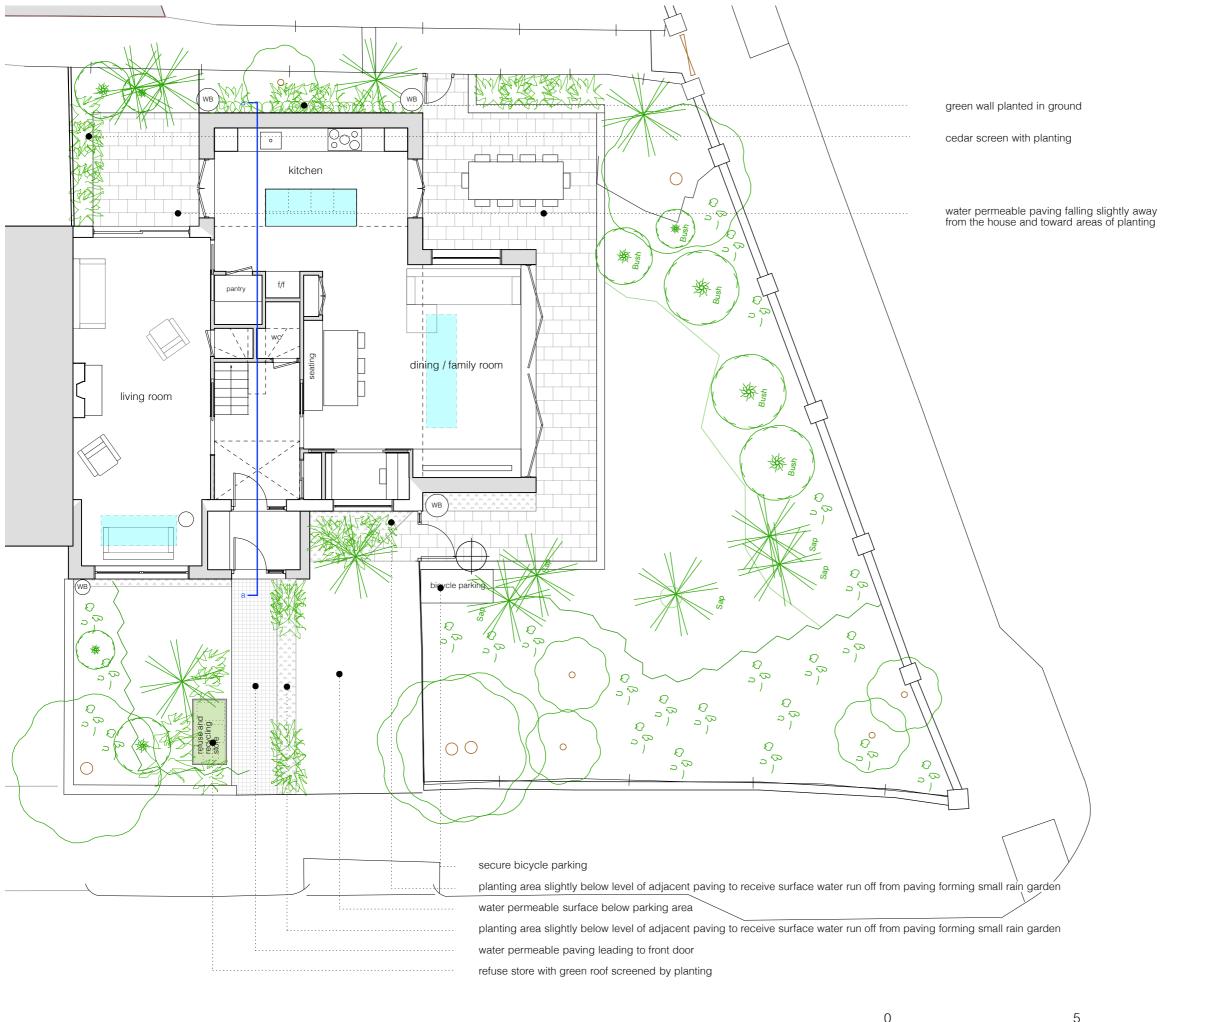

24 Godwin Road, London E7 0LE T: 07814734654 E: info@fleckarchitecture.com

A Esterkin and E Lee

Frognal Refurbishment and extension

**PLANNING** 

DRAWING:

Proposed ground floor plan

DRAWN BY: C F

0 5 1 0 2 3