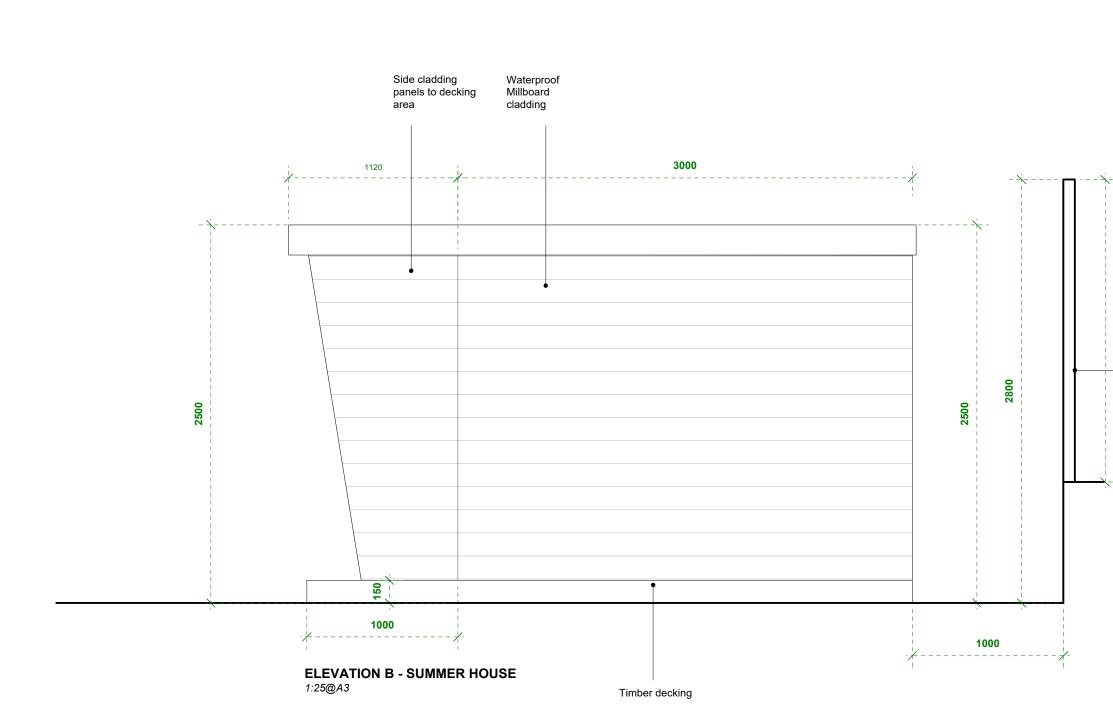

## DRAWING NAME: PROPOSED SUMMER HOUSE ELEVATION B PROJECT NO: DRAWING NO: REVISION: SCALE @ SIZE: