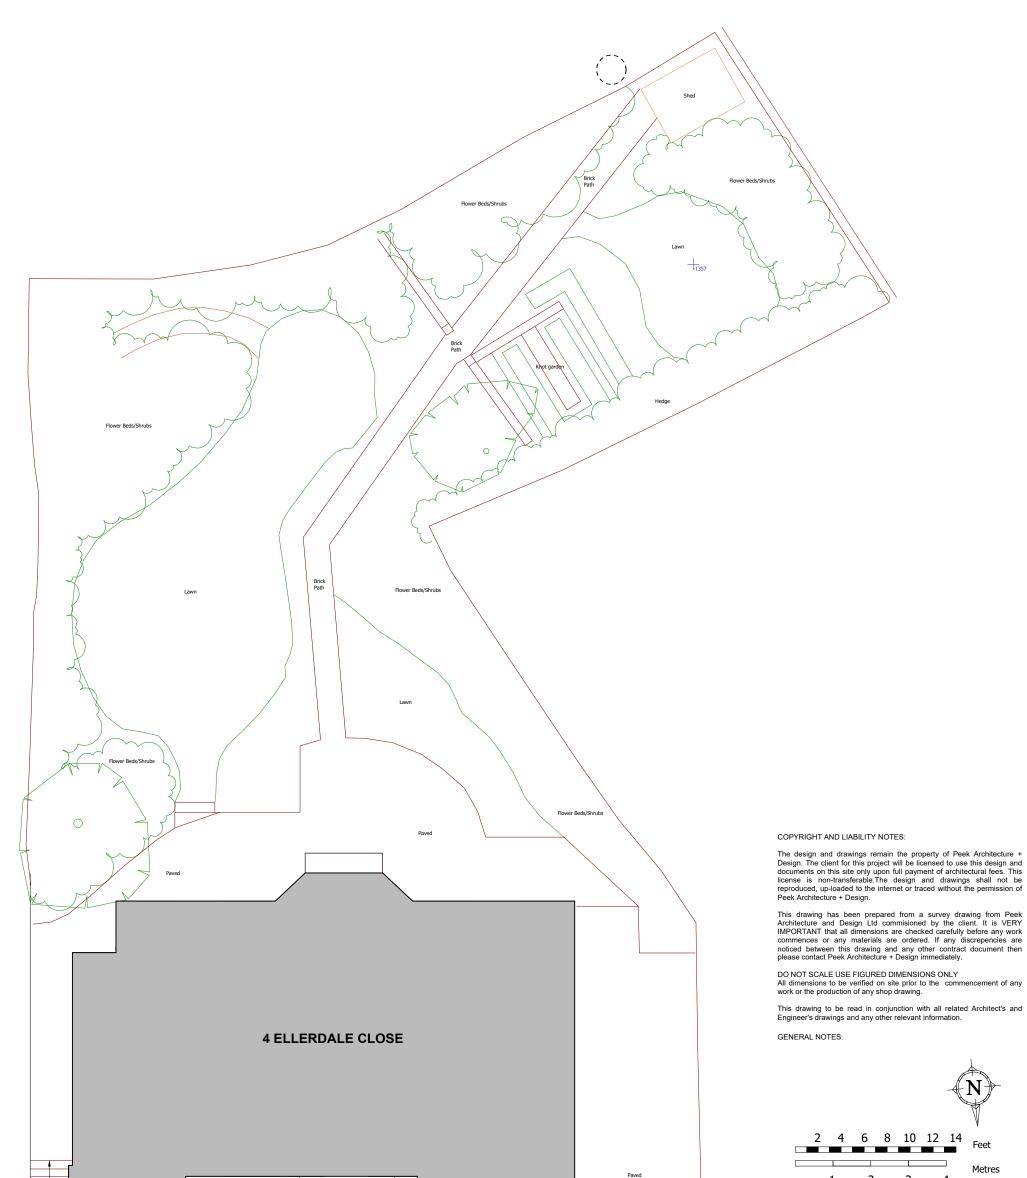

## EXISTING SITE PLAN

DRAWING NAME:

PROJECT NO:

## **4 ELLERDALE CLOSE, NW6**

| DATE:    | REVISION: | REVISION COMMENTS: | AUTHOR: | CHECKED: |
|----------|-----------|--------------------|---------|----------|
| 10.01.24 | -         | First issue        | MS      | GT       |
|          |           |                    |         |          |
|          |           |                    |         |          |
|          |           |                    |         |          |
|          |           |                    |         |          |
|          |           |                    |         |          |
|          |           |                    |         |          |

This drawing has been prepared from a survey drawing from Peek Architecture and Design Ltd commisioned by the client. It is VERY IMPORTANT that all dimensions are checked carefully before any work commences or any materials are ordered. If any discrepencies are noticed between this drawing and any other contract document then please contact Peek Architecture + Design immediately.