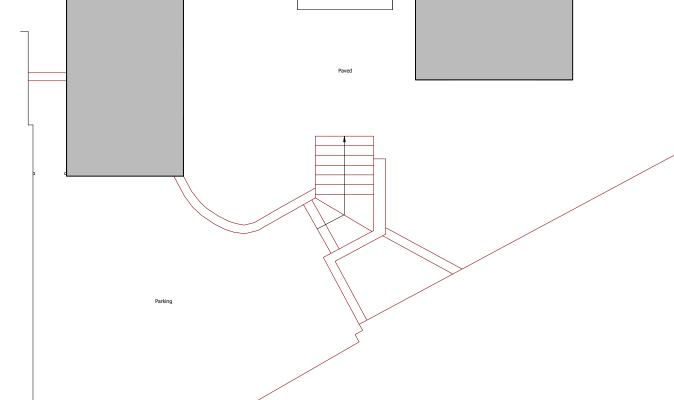

## EXISTING SITE PLAN

DRAWING NAME:

PROJECT NO:

## **4 ELLERDALE CLOSE, NW6**

| DATE:    | REVISION: | REVISION COMMENTS: | AUTHOR: | CHECKED: |
|----------|-----------|--------------------|---------|----------|
| 10.01.24 | -         | First issue        | MS      | GT       |
|          |           |                    |         |          |
|          |           |                    |         |          |
|          |           |                    |         |          |
|          |           |                    |         |          |
|          |           |                    |         |          |
|          |           |                    |         |          |