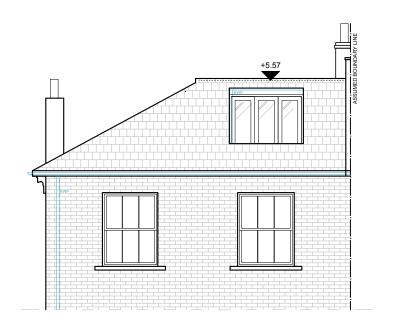

EXISTING REAR ELEVATION A-(12)-010 1:50@ A1,1:100 @ A3

EXISTING FRONT ELEVATION 1:50@ A1,1:100 @ A3 <sup>^</sup> 11 <sup>^</sup> A-(12)-010

1267 13D Upper Park Road, London NW3 2UN

EXISTING SIDE ELEVATION 1:50@ A1,1:100 @ A3

PROJECT NAME:

| CONSTRUCTION: | SHEET TITLE:           |
|---------------|------------------------|
| NSTALLATIONS: | EXISTING<br>ELEVATIONS |

| DRAWING STATUS: | FOR PLANNING |            | JOB NUMER: 1267              |           |
|-----------------|--------------|------------|------------------------------|-----------|
| DRAWN BY:       | TP           | SIGNATURE: | DRAWING No:<br>A-(12)-010    |           |
| APPROVED:       | MS           | SIGNATURE: | SCALE: DATE: 1:50 03.01.2024 | Rev. No.: |