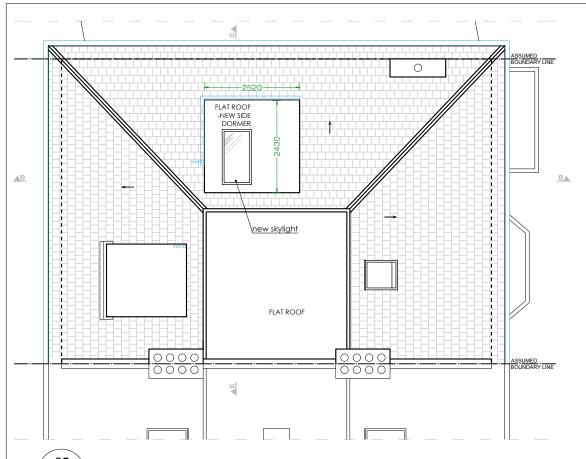

1267 13D Upper Park Road, London NW3 2UN

N

05 PROPOSED ROOF PLAN

A-(14)-010 1:50@ A1,1:100 @ A3

06 PROPOSED SECTION A-A 1:50@ A1,1:100 @ A3

1267 13D Upper Park Road, London NW3 2UN

07 PROPOSED SECTION B-B A-(14)-010 1:50@ A1,1:100 @ A3