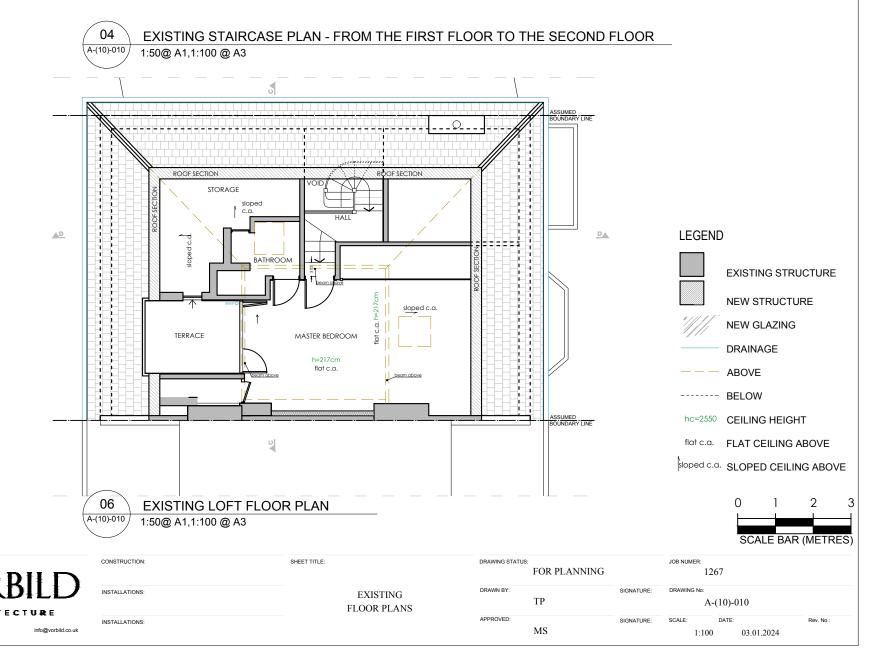

| 13D | UPPERPARK ROAD |  |  |
|-----|----------------|--|--|

1267 13D Upper Park Road, London NW3 2UN

N

07 EXISTING ROOF PLAN

A-(11)-010 1:50@ A1,1:100 @ A3

EXISTING STRUCTURE

NEW STRUCTURE

NEW GLAZING

DRAINAGE

ABOVE

BELOW

hc=2550 CEILING HEIGHT

flat c.a. FLAT CEILING ABOVE

sloped c.a. SLOPED CEILING ABOVE

08 EXISTING SECTION A-A
(A-(11)-010) 1:50@ A1,1:100 @ A3

1267 13D Upper Park Road, London NW3 2UN