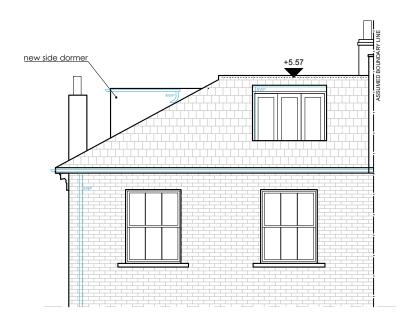

PROPOSED REAR ELEVATION A-(15)-010 1:50@ A1,1:100 @ A3

10 A-(15)-010 1:50@ A1,1:100 @ A3 SHEET TITLE:

PROPOSED SIDE ELEVATION

PROJECT NAME:

1267 13D Upper Park Road, London NW3 2UN

PROPOSED ELEVATIONS FOR PLANNING 1267 A-(15)-010 MS 1:50 03.01.2024