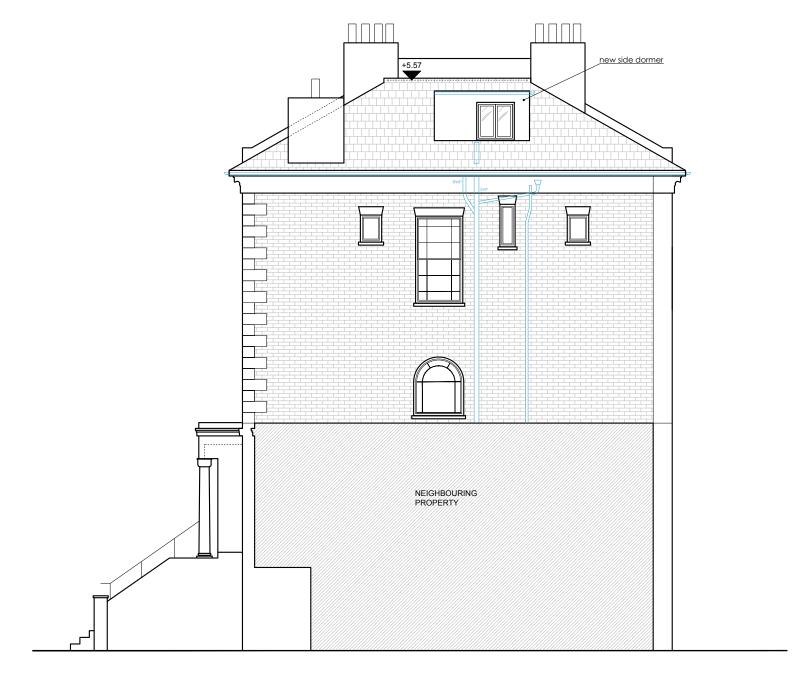

PROPOSED REAR ELEVATION A-(15)-010 1:50@ A1,1:100 @ A3

10 A-(15)-010 1:50@ A1,1:100 @ A3 SHEET TITLE:

PROPOSED SIDE ELEVATION

PROJECT NAME:

1267 13D Upper Park Road, London NW3 2UN

PROPOSED ELEVATIONS FOR PLANNING 1267 A-(15)-010 MS 1:50 03.01.2024