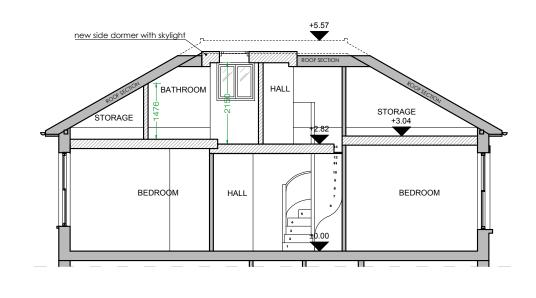

09 EXISTING SECTION B-B A-(11)-010 1:50@ A1,1:100 @ A3 0 1 2 3

SCALE BAR (METRES)

PROJECT NAME: CLIENT/PROJECT

All dimensions in millimetres.

All dimensions and levels are to b

All dimensions and levels are to be checked on site by the main contract prior to commencing excavation works. Any discrepancy is to be reporte back to the designer for instruction.