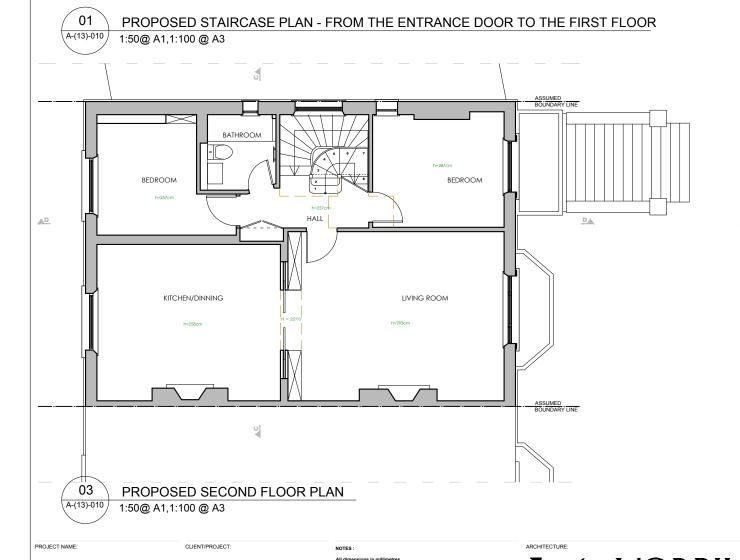

| 13D | UPPERPARK ROAD |  |  |
|-----|----------------|--|--|

1267 13D Upper Park Road, London NW3 2UN

N

07 EXISTING ROOF PLAN

A-(11)-010 1:50@ A1,1:100 @ A3

EXISTING STRUCTURE

NEW STRUCTURE

NEW GLAZING