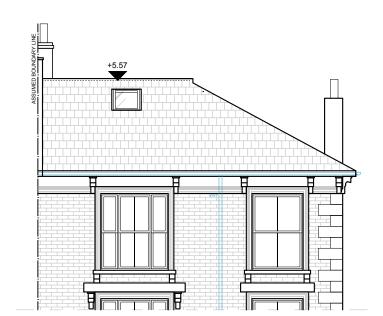

EXISTING REAR ELEVATION A-(12)-010 1:50@ A1,1:100 @ A3

EXISTING FRONT ELEVATION 1:50@ A1,1:100 @ A3 <sup>^</sup> 11 <sup>^</sup> A-(12)-010

1267 13D Upper Park Road, London NW3 2UN

EXISTING SIDE ELEVATION 1:50@ A1,1:100 @ A3

PROJECT NAME:

| CONSTRUCTION: | SHEET TITLE:           |
|---------------|------------------------|
| NSTALLATIONS: | EXISTING<br>ELEVATIONS |

| DRAWING STATUS: | FOR PLANNING |            | JOB NUMER: 1267              |           |
|-----------------|--------------|------------|------------------------------|-----------|
| DRAWN BY:       | TP           | SIGNATURE: | DRAWING No:<br>A-(12)-010    |           |
| APPROVED:       | MS           | SIGNATURE: | SCALE: DATE: 1:50 03.01.2024 | Rev. No.: |