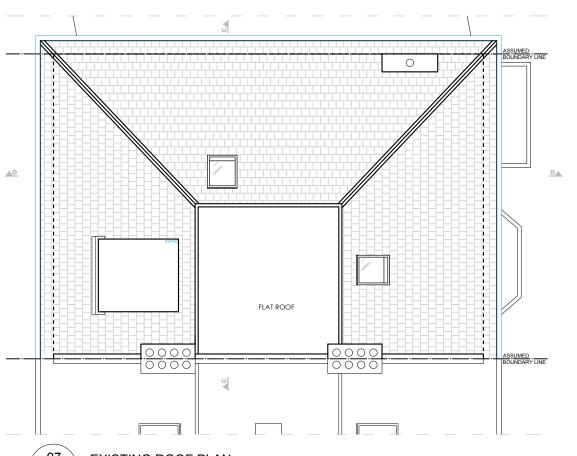

| 13D | UPPERPARK ROAD |  |  |
|-----|----------------|--|--|

1267 13D Upper Park Road, London NW3 2UN

N

07 EXISTING ROOF PLAN

A-(11)-010 1:50@ A1,1:100 @ A3

EXISTING STRUCTURE

NEW STRUCTURE

NEW GLAZING