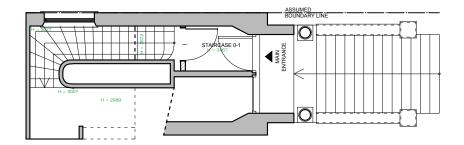

EXISTING            | DRA |
|             | OS MAP & BLOCK PLAN |     |
|             |                     | ADD |

| DRAWING STATI | JS:          |            | JOB NUMER:     |            |           |
|---------------|--------------|------------|----------------|------------|-----------|
|               | FOR PLANNING |            | 12             | 67         |           |
| DRAWN BY:     |              | SIGNATURE: | DRAWING No:    |            |           |
|               | TP           |            | A-             | (10)-001   |           |
| APPROVED:     |              | SIGNATURE: | SCALE:         | DATE:      | Rev. No.: |
|               | MS           |            | 1:1250 / 1:500 | 03 01 2024 |           |

| 13D | UPPERPARK ROAD |  |  |
|-----|----------------|--|--|









1267 13D Upper Park Road, London NW3 2UN





N

07 EXISTING ROOF PLAN

A-(11)-010 1:50@ A1,1:100 @ A3





EXISTING STRUCTURE

NEW STRUCTURE

NEW GLAZING

DRAINAGE

ABOVE

BELOW

hc=2550 CEILING HEIGHT

flat c.a. FLAT CEILING ABOVE

sloped c.a. SLOPED CEILING ABOVE

08 EXISTING SECTION A-A
(A-(11)-010) 1:50@ A1,1:100 @ A3

1267 13D Upper Park Road, London NW3 2UN

09 EXISTING SECTION B-B A-(11)-010 1:50@ A1,1:100 @ A3 0 1 2 3

SCALE BAR (METRES)

PROJECT NAME: CLIENT/PROJECT

All dimensions in millimetres.

All dimensions and levels are to b

All dimensions and levels are to be checked on site by the main contract prior to commencing excavation works. Any discrepancy is to be reporte back to the designer for instruction.

This drawing is the property of VORBILD ARCHITECTURE LIMITED