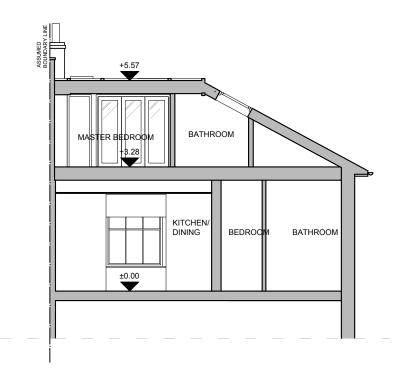

DRAINAGE

ABOVE

BELOW

hc=2550 CEILING HEIGHT

flat c.a. FLAT CEILING ABOVE

sloped c.a. SLOPED CEILING ABOVE

08 EXISTING SECTION A-A
(A-(11)-010) 1:50@ A1,1:100 @ A3

1267 13D Upper Park Road, London NW3 2UN