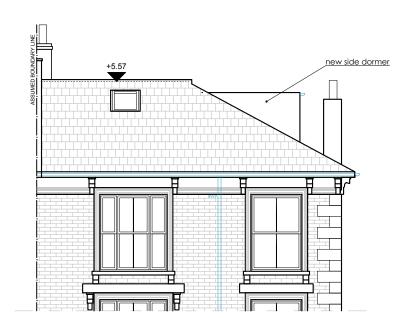

PROPOSED REAR ELEVATION A-(15)-010 1:50@ A1,1:100 @ A3

10 A-(15)-010 1:50@ A1,1:100 @ A3 SHEET TITLE:

PROPOSED SIDE ELEVATION

PROJECT NAME:

1267 13D Upper Park Road, London NW3 2UN

PROPOSED ELEVATIONS FOR PLANNING 1267 A-(15)-010 MS 1:50 03.01.2024