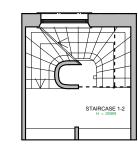

XISTING            | DRA |
|             | OS MAP & BLOCK PLAN |     |
|             |                     | ADD |

| DRAWING STATI | JS:          |            | JOB NUMER:     |            |           |
|---------------|--------------|------------|----------------|------------|-----------|
|               | FOR PLANNING |            | 12             | 67         |           |
| DRAWN BY:     |              | SIGNATURE: | DRAWING No:    |            |           |
|               | TP           |            | A-             | (10)-001   |           |
| APPROVED:     |              | SIGNATURE: | SCALE:         | DATE:      | Rev. No.: |
|               | MS           |            | 1:1250 / 1:500 | 03 01 2024 |           |

| 13D | UPPERPARK ROAD |  |  |
|-----|----------------|--|--|









1267 13D Upper Park Road, London NW3 2UN





N

07 EXISTING ROOF PLAN

A-(11)-010 1:50@ A1,1:100 @ A3





EXISTING STRUCTURE

NEW STRUCTURE

NEW GLAZING

DRAINAGE

ABOVE

BELOW

hc=2550 CEILING HEIGHT

flat c.a. FLAT CEILING ABOVE

sloped c.a. SLOPED CEILING ABOVE

08 EXISTING SECTION A-A
(A-(11)-010) 1:50@ A1,1:100 @ A3

1267 13D Upper Park Road, London NW3 2UN

09 EXISTING SECTION B-B A-(11)-010 1:50@ A1,1:100 @ A3 0 1 2 3

SCALE BAR (METRES)

PROJECT NAME: CLIENT/PROJECT

All dimensions in millimetres.

All dimensions and levels are to b

All dimensions and levels are to be checked on site by the main contract prior to commencing excavation works. Any discrepancy is to be reporte back to the designer for instruction.

This drawing is the property of VORBILD ARCHITECTURE LIMITED an