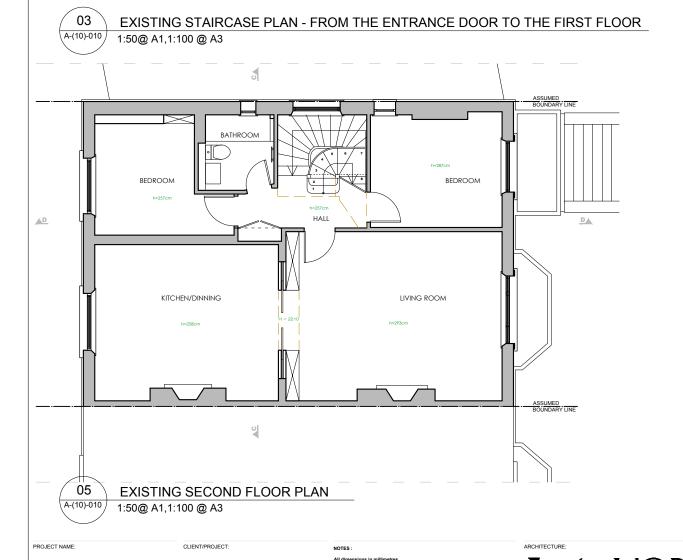

1267 13D Upper Park Road, London NW3 2UN

NOTES :
All dimensions in millimetre

All dimensions in millimetres.

All dimensions and levels are to be checked on site by the main contract prior to commencing excavation works. Any discrepancy is to be report