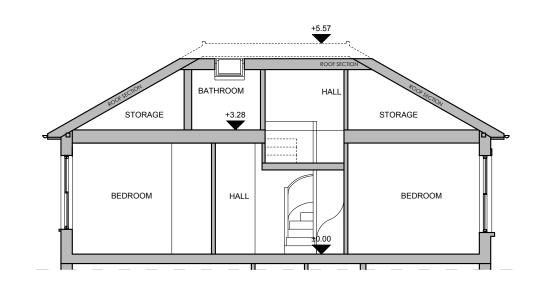

09 EXISTING SECTION B-B A-(11)-010 1:50@ A1,1:100 @ A3 0 1 2 3

SCALE BAR (METRES)

PROJECT NAME: CLIENT/PROJECT

All dimensions in millimetres.

All dimensions and levels are to b

All dimensions and levels are to be checked on site by the main contract prior to commencing excavation works. Any discrepancy is to be reporte back to the designer for instruction.