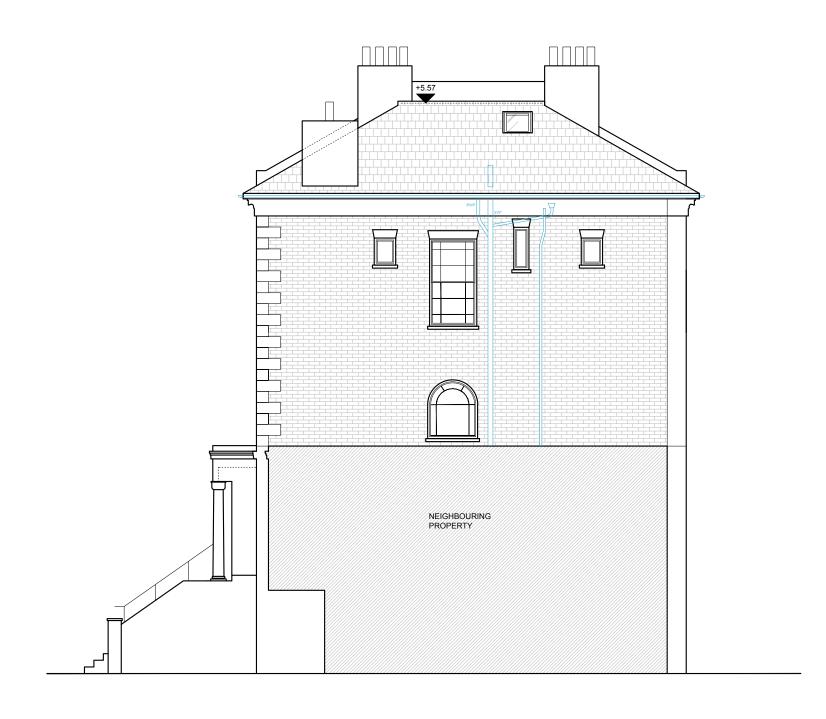

EXISTING REAR ELEVATION A-(12)-010 1:50@ A1,1:100 @ A3

EXISTING FRONT ELEVATION 1:50@ A1,1:100 @ A3 <sup>^</sup> 11 <sup>^</sup> A-(12)-010

1267 13D Upper Park Road, London NW3 2UN

EXISTING SIDE ELEVATION 1:50@ A1,1:100 @ A3

PROJECT NAME:

| CONSTRUCTION: | SHEET TITLE:           |
|---------------|------------------------|
| NSTALLATIONS: | EXISTING<br>ELEVATIONS |

| DRAWING STATUS: | FOR PLANNING |            | JOB NUMER: 1267              |           |
|-----------------|--------------|------------|------------------------------|-----------|
| DRAWN BY:       | TP           | SIGNATURE: | DRAWING No:<br>A-(12)-010    |           |
| APPROVED:       | MS           | SIGNATURE: | SCALE: DATE: 1:50 03.01.2024 | Rev. No.: |