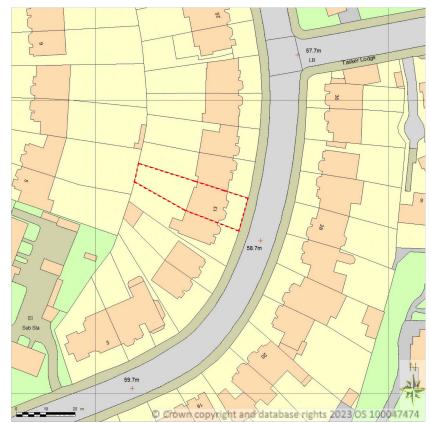

## SITE LOCATION PLAN AREA 2 HA SCALE: 1:1250 on A4

CENTRE COORDINATES: 527642 , 185061

01 EXISTING OS MAP (A-(10)-001) 1:625@ A1,1:1250 @ A3

02 EXISTING BLOCK PLAN (A-(10)-001) 1:250@ A1,1:500 @ A3

PROJECT NAME: CLIENT/PROJECT:

1267 13D Upper Park Road, London NW3 2UN

NOTES :
All dimensions in millimetre

All dimensions in millimetres.

All dimensions and levels are to be checked on site by the main contract prior to commencing excavation works. Any discrepancy is to be report