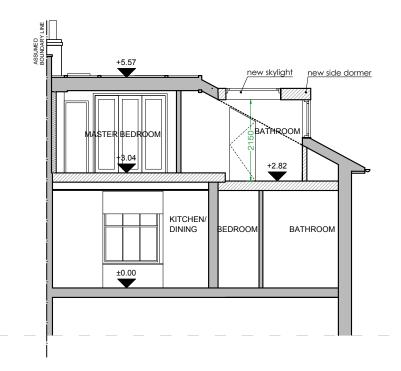

DRAINAGE

ABOVE

BELOW

hc=2550 CEILING HEIGHT

flat c.a. FLAT CEILING ABOVE

sloped c.a. SLOPED CEILING ABOVE

08 EXISTING SECTION A-A
(A-(11)-010) 1:50@ A1,1:100 @ A3

1267 13D Upper Park Road, London NW3 2UN