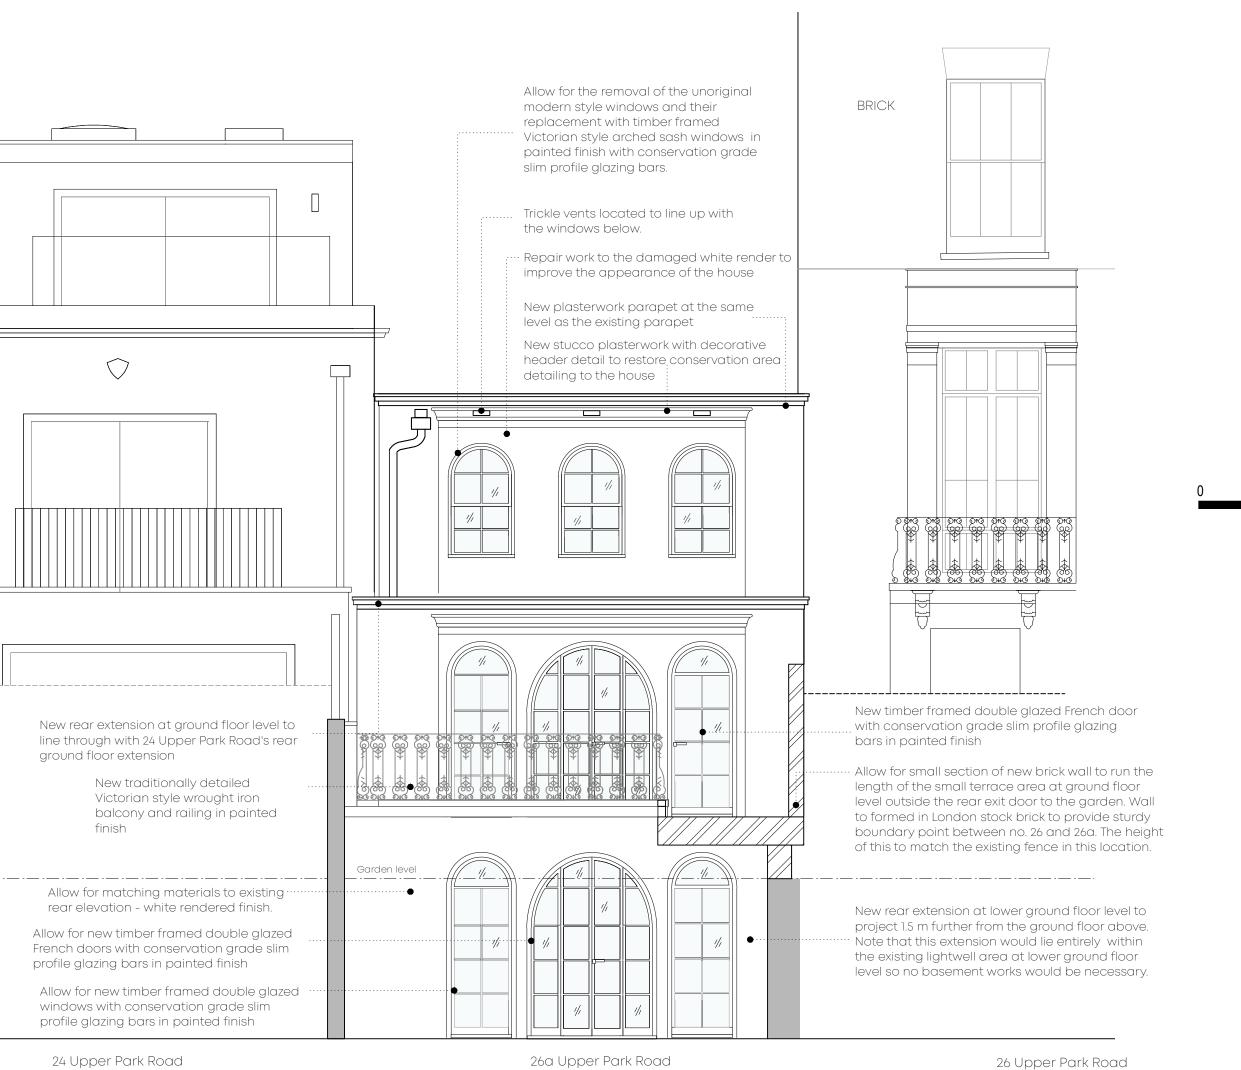

The Vineyards, 36 Gloucester Ave, Primrose Hil info@nancygouldstone.com 0207 2670024 - 0745 3291906

Project 26a Upper Park Road, NW3 Drawing Proposed Rear Elevation Scale 1:50 @ A3 Status PLANNING Drawing 138-PL-GA06-00 Number Revision 05.10.2022 Date Notes Revision C - First floor balcony removed, no second floor extension