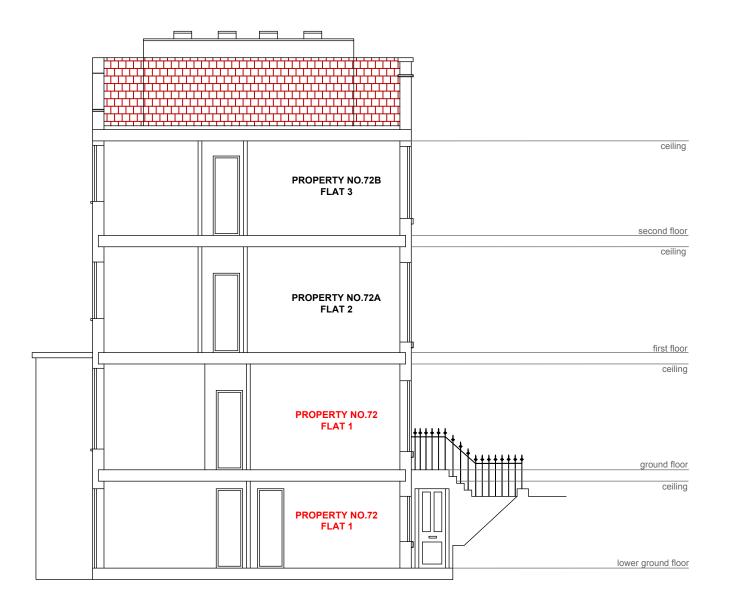

**NORTH** 

SECTION - EXISTING 1:100 @A3

ALL WORK TO COMPLY WITH CURRENT BUILDING REGULATIONS AND CODES OF PRACTICE. ALL DIMENSIONS IN MM UNLESS NOTED OTHER WISE MEASURED SURVEY DOES NOT INCLUDE FOR INTRUSIVE SURVEY TO DETERMINE EXACT LOCATION OF STEELWORK/SUPPORTING STRUCTURE "THIS DRAWING IS PREPARED SOLELY FOR DESIGN AND PLANNING SUBMISSION PURPOSES IT IS NOT INTENDED OR SUITABLE FOR EITHER BUILDING REGULATIONS OR CONSTRUCTION PURPOSES AND SHOULD NOT BE USED FOR SUCH". THIS DRAWING IS COPYRIGHT AND MUST NOT BE TRACED OR COPIED IN ANY WAY OR FORM. PLEASE NOTE: PROPERTY OWNER TO ENSURE THAT ALL ASPECTS OF THE "PARTY WALL ETC, ACT 1996" ARE COMPLIED WITH PRIOR TO ANY WORK COMMENCING ON SITE. VARIATIONS IN SQUARENESS, DEPTH OF PLASTER ETC, MUST BE CHECKED FOR. WHERE NEW WALLS ARE SHOWN AS ALIGNED WITH EXISTING WALLS, PHYSICAL REMOVAL OF BRICKWORK AND / OR PLASTER TO ESTABLISH THE ACTUAL POSITION OF THE WALL BEING ATTACHED TO MUST BE CHECKED. ANY DEVELOPMENT WITHOUT A CERTIFICATE OF LAWFULNESS OR PLANNING PERMISSION IS SOLELY AT OWNER'S RISK. **MATERIALS SHOULD** MATCH THOSE OF THE **EXISTING DWELLING** ■→ EXISTING ■→ PROPOSED □→ DEMOLISHED ■→ WINDOW/GLASS ■→ BOUNDARY DO NOT USE FOR ANY CONSTRUCTION WORK SCALE DOCUMENTS SHOULD BE USED AS THE DRAWING STATUS DESCRIBED, ANY OTHER USE IS DONE SO AT THE RESPONSIBILITY OF THE USER. Revision Description Date **ESEN LOFT ARCHITECTURE FULL PLANNING SERVICES** 02038369450 / 07475122303 Innova Business Park, Electric Avenue Vision 25, Enfield EN3 7GD info@esenloft.co.uk esenloft.co.uk ADDRESS 72 MALDEN ROAD, LONDON, NW5 4DA PROJECT TWO STOREY REAR EXTENSION TITLE **EXISTING SECTION** DRAWN BY HASAN BAGCIH 1:100 @A3 CHKD BY DRAWING NO DATE REVISION E010-10 03 07-01-2023