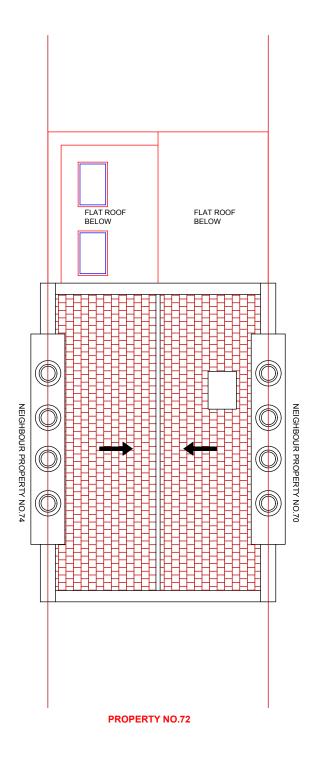

DATE

07-01-2023

ROOF PLAN - EXISTING 1:100 @A3

ROOF PLAN - PROPOSED
1:100 @A3

ALL WORK TO COMPLY WITH CURRENT BUILDING REGULATIONS AND CODES OF PRACTICE. ALL DIMENSIONS IN MM UNLESS NOTED OTHER WISE MEASURED SURVEY DOES NOT INCLUDE FOR INTRUSIVE SURVEY TO DETERMINE EXACT LOCATION OF STEELWORK/SUPPORTING "THIS DRAWING IS PREPARED SOLELY FOR DESIGN AND PLANNING SUBMISSION PURPOSES IT IS NOT INTENDED OR SUITABLE FOR EITHER BUILDING REGULATIONS OR CONSTRUCTION PURPOSES AND SHOULD NOT BE USED FOR SUCH". THIS DRAWING IS COPYRIGHT AND MUST NOT BE TRACED OR COPIED IN ANY WAY OR FORM. PLEASE NOTE: PROPERTY OWNER TO ENSURE THAT ALL ASPECTS OF THE "PARTY WALL ETC, ACT 1996" ARE COMPLIED WITH PRIOR TO ANY WORK COMMENCING ON SITE. VARIATIONS IN SQUARENESS, DEPTH OF PLASTER ETC, MUST BE CHECKED FOR. WHERE NEW WALLS ARE SHOWN AS ALIGNED WITH EXISTING WALLS, PHYSICAL REMOVAL OF BRICKWORK AND / OR PLASTER TO ESTABLISH THE ACTUAL POSITION OF THE WALL BEING ATTACHED TO MUST BE CHECKED. ANY DEVELOPMENT WITHOUT A CERTIFICATE OF LAWFULNESS OR PLANNING PERMISSION IS SOLELY AT OWNER'S RISK. **MATERIALS SHOULD** MATCH THOSE OF THE **EXISTING DWELLING** ■→ EXISTING ■→ PROPOSED □→ DEMOLISHED ■→ WINDOW/GLASS ■→ BOUNDARY DO NOT USE FOR ANY CONSTRUCTION WORK SCALE DOCUMENTS SHOULD BE USED AS THE DRAWING STATUS DESCRIBED, ANY OTHER USE IS DONE SO AT THE RESPONSIBILITY OF THE USER. Revision Description **ESEN LOFT ARCHITECTURE FULL PLANNING SERVICES** 02038369450 / 07475122303 Innova Business Park, Electric Avenue Vision 25, Enfield EN3 7GD info@esenloft.co.uk esenloft.co.uk ADDRESS 72 MALDEN ROAD, LONDON, NW5 4DA PROJECT TWO STOREY REAR EXTENSION TITLE ROOF PLANS DRAWN BY HASAN BAGCIH 1:100 @A3 CHKD BY DRAWING NO DATE REVISION E010-06 07-01-2023 03