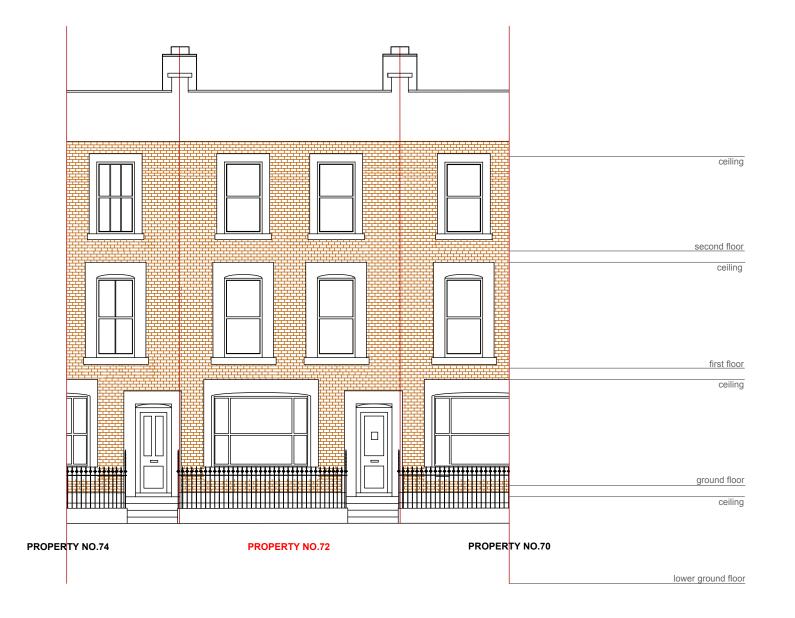

**NORTH** 

FRONT ELEVATION (no changes)
1:100 @A3

ALL WORK TO COMPLY WITH CURRENT BUILDING REGULATIONS AND CODES OF PRACTICE. ALL DIMENSIONS IN MM UNLESS NOTED OTHER WISE MEASURED SURVEY DOES NOT INCLUDE FOR INTRUSIVE SURVEY TO DETERMINE EXACT LOCATION OF STEELWORK/SUPPORTING STRUCTURE "THIS DRAWING IS PREPARED SOLELY FOR DESIGN AND PLANNING SUBMISSION PURPOSES IT IS NOT INTENDED OR SUITABLE FOR EITHER BUILDING REGULATIONS OR CONSTRUCTION PURPOSES AND SHOULD NOT BE USED FOR SUCH". THIS DRAWING IS COPYRIGHT AND MUST NOT BE TRACED OR COPIED IN ANY WAY OR FORM. PLEASE NOTE: PROPERTY OWNER TO ENSURE THAT ALL ASPECTS OF THE "PARTY WALL ETC, ACT 1996" ARE COMPLIED WITH PRIOR TO ANY WORK COMMENCING ON SITE. VARIATIONS IN SQUARENESS, DEPTH OF PLASTER ETC, MUST BE CHECKED FOR. WHERE NEW WALLS ARE SHOWN AS ALIGNED WITH EXISTING WALLS, PHYSICAL REMOVAL OF BRICKWORK AND / OR PLASTER TO ESTABLISH THE ACTUAL POSITION OF THE WALL BEING ATTACHED TO MUST BE CHECKED. ANY DEVELOPMENT WITHOUT A CERTIFICATE OF LAWFULNESS OR PLANNING PERMISSION IS SOLELY AT OWNER'S RISK. **MATERIALS SHOULD** MATCH THOSE OF THE **EXISTING DWELLING** KEY: ■→ EXISTING ■→ PROPOSED □→ DEMOLISHED ■→ WINDOW/GLASS ■→ BOUNDARY DO NOT USE FOR ANY **CONSTRUCTION WORK** SCALE DOCUMENTS SHOULD BE USED AS THE DRAWING STATUS DESCRIBED, ANY OTHER USE IS DONE SO AT THE RESPONSIBILITY OF THE USER. Revision Description Date **ESEN LOFT ARCHITECTURE FULL PLANNING SERVICES** 02038369450 / 07475122303 Innova Business Park, Electric Avenue Vision 25, Enfield EN3 7GD info@esenloft.co.uk esenloft.co.uk ADDRESS 72 MALDEN ROAD, LONDON, NW5 4DA PROJECT TWO STOREY REAR EXTENSION TITLE FRONT ELEVATION DRAWN BY HASAN BAGCIH 1:100 @A3 CHKD BY DRAWING NO DATE REVISION **NORTH** E010-07 07-01-2023 03