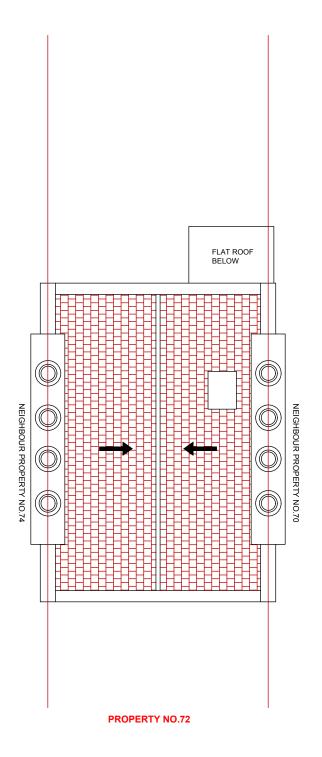

DATE

07-01-2023

ROOF PLAN - EXISTING 1:100 @A3

ROOF PLAN - PROPOSED
1:100 @A3

ALL WORK TO COMPLY WITH CURRENT BUILDING REGULATIONS AND CODES OF PRACTICE. ALL DIMENSIONS IN MM UNLESS NOTED OTHER WISE MEASURED SURVEY DOES NOT INCLUDE FOR INTRUSIVE SURVEY TO DETERMINE EXACT LOCATION OF STEELWORK/SUPPORTING "THIS DRAWING IS PREPARED SOLELY FOR DESIGN AND PLANNING SUBMISSION PURPOSES IT IS NOT INTENDED OR SUITABLE FOR EITHER BUILDING REGULATIONS OR CONSTRUCTION PURPOSES AND SHOULD NOT BE USED FOR SUCH". THIS DRAWING IS COPYRIGHT AND MUST NOT BE TRACED OR COPIED IN ANY WAY OR FORM. PLEASE NOTE: PROPERTY OWNER TO ENSURE THAT ALL ASPECTS OF THE "PARTY WALL ETC, ACT 1996" ARE COMPLIED WITH PRIOR TO ANY WORK COMMENCING ON SITE. VARIATIONS IN SQUARENESS, DEPTH OF PLASTER ETC, MUST BE CHECKED FOR. WHERE NEW WALLS ARE SHOWN AS ALIGNED WITH EXISTING WALLS, PHYSICAL REMOVAL OF BRICKWORK AND / OR PLASTER TO ESTABLISH THE ACTUAL POSITION OF THE WALL BEING ATTACHED TO MUST BE CHECKED. ANY DEVELOPMENT WITHOUT A CERTIFICATE OF LAWFULNESS OR PLANNING PERMISSION IS SOLELY AT OWNER'S RISK. **MATERIALS SHOULD** MATCH THOSE OF THE **EXISTING DWELLING** ■→ EXISTING ■→ PROPOSED □→ DEMOLISHED ■→ WINDOW/GLASS ■→ BOUNDARY DO NOT USE FOR ANY CONSTRUCTION WORK SCALE DOCUMENTS SHOULD BE USED AS THE DRAWING STATUS DESCRIBED, ANY OTHER USE IS DONE SO AT THE RESPONSIBILITY OF THE USER. Revision Description **ESEN LOFT ARCHITECTURE FULL PLANNING SERVICES** 02038369450 / 07475122303 Innova Business Park, Electric Avenue Vision 25, Enfield EN3 7GD info@esenloft.co.uk esenloft.co.uk ADDRESS 72 MALDEN ROAD, LONDON, NW5 4DA PROJECT TWO STOREY REAR EXTENSION TITLE ROOF PLANS DRAWN BY HASAN BAGCIH 1:100 @A3 CHKD BY DRAWING NO DATE REVISION E010-06 07-01-2023 03