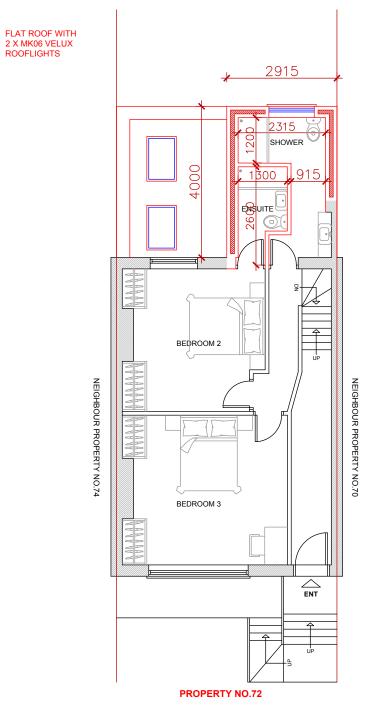

**NORTH** 

THE ROOFLIGHT SHOULD NOT PROJECT MORE THAN 150MM FROM THE ROOF PLANE

GROUND FLOOR PLAN - EXISTING
1:100 @A3

GROUND FLOOR PLAN - PROPOSED
1:100 @A3

**NORTH** 

FIRST FLOOR PLAN (no changes)
1:100 @A3