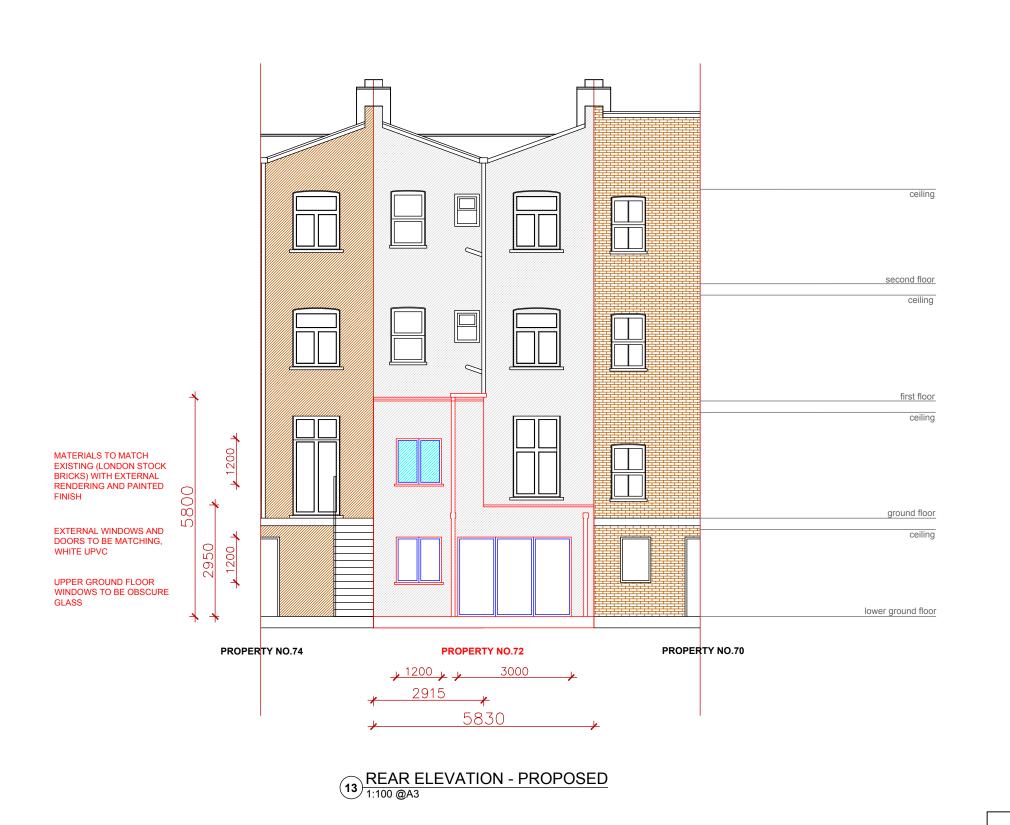

**NORTH** 

ALL WORK TO COMPLY WITH CURRENT BUILDING REGULATIONS AND CODES OF PRACTICE. ALL DIMENSIONS IN MM UNLESS NOTED OTHER WISE MEASURED SURVEY DOES NOT INCLUDE FOR INTRUSIVE SURVEY TO DETERMINE EXACT LOCATION OF STEELWORK/SUPPORTING STRUCTURE "THIS DRAWING IS PREPARED SOLELY FOR DESIGN AND PLANNING SUBMISSION PURPOSES IT IS NOT INTENDED OR SUITABLE FOR EITHER BUILDING REGULATIONS OR CONSTRUCTION PURPOSES AND SHOULD NOT BE USED FOR SUCH". THIS DRAWING IS COPYRIGHT AND MUST NOT BE TRACED OR COPIED IN ANY WAY OR FORM. PLEASE NOTE: PROPERTY OWNER TO ENSURE THAT ALL ASPECTS OF THE "PARTY WALL ETC, ACT 1996" ARE COMPLIED WITH PRIOR TO ANY WORK COMMENCING ON SITE. VARIATIONS IN SQUARENESS, DEPTH OF PLASTER ETC, MUST BE CHECKED FOR. WHERE NEW WALLS ARE SHOWN AS ALIGNED WITH EXISTING WALLS, PHYSICAL REMOVAL OF BRICKWORK AND / OR PLASTER TO ESTABLISH THE ACTUAL POSITION OF THE WALL BEING ATTACHED TO MUST BE CHECKED. ANY DEVELOPMENT WITHOUT A CERTIFICATE OF LAWFULNESS OR PLANNING PERMISSION IS SOLELY AT OWNER'S RISK. **MATERIALS SHOULD** MATCH THOSE OF THE **EXISTING DWELLING** KEY: ■→ EXISTING ■→ PROPOSED □→ DEMOLISHED ■→ WINDOW/GLASS ■→ BOUNDARY DO NOT USE FOR ANY **CONSTRUCTION WORK** SCALE DOCUMENTS SHOULD BE USED AS THE DRAWING STATUS DESCRIBED, ANY OTHER USE IS DONE SO AT THE RESPONSIBILITY OF THE USER. Revision Description Date **ESEN LOFT ARCHITECTURE FULL PLANNING SERVICES** 02038369450 / 07475122303 Innova Business Park, Electric Avenue Vision 25, Enfield EN3 7GD info@esenloft.co.uk esenloft.co.uk ADDRESS 72 MALDEN ROAD, LONDON, NW5 4DA PROJECT TWO STOREY REAR EXTENSION TITLE PROPOSED REAR ELEVATION DRAWN BY HASAN BAGCIH 1:100 @A3 CHKD BY DRAWING NO DATE REVISION E010-09 03 07-01-2023