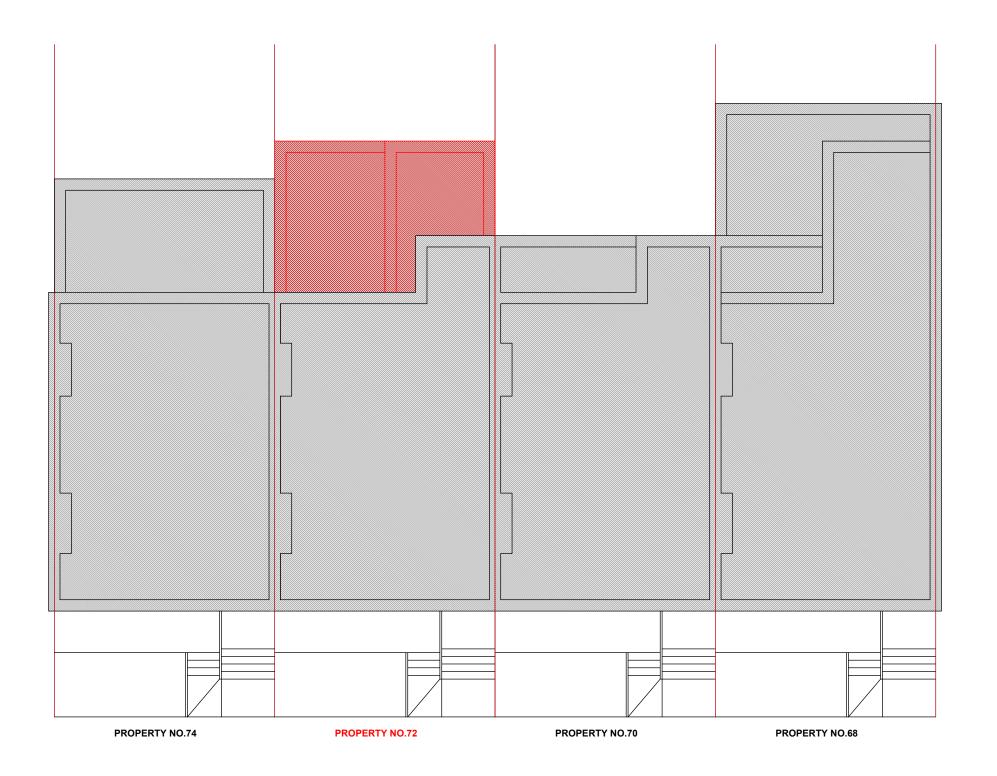

DATE

07-01-2023

ROOF PLAN - EXISTING 1:100 @A3

ROOF PLAN - PROPOSED
1:100 @A3

ALL WORK TO COMPLY WITH CURRENT BUILDING REGULATIONS AND CODES OF PRACTICE. ALL DIMENSIONS IN MM UNLESS NOTED OTHER WISE MEASURED SURVEY DOES NOT INCLUDE FOR INTRUSIVE SURVEY TO DETERMINE EXACT LOCATION OF STEELWORK/SUPPORTING "THIS DRAWING IS PREPARED SOLELY FOR DESIGN AND PLANNING SUBMISSION PURPOSES IT IS NOT INTENDED OR SUITABLE FOR EITHER BUILDING REGULATIONS OR CONSTRUCTION PURPOSES AND SHOULD NOT BE USED FOR SUCH". THIS DRAWING IS COPYRIGHT AND MUST NOT BE TRACED OR COPIED IN ANY WAY OR FORM. PLEASE NOTE: PROPERTY OWNER TO ENSURE THAT ALL ASPECTS OF THE "PARTY WALL ETC, ACT 1996" ARE COMPLIED WITH PRIOR TO ANY WORK COMMENCING ON SITE. VARIATIONS IN SQUARENESS, DEPTH OF PLASTER ETC, MUST BE CHECKED FOR. WHERE NEW WALLS ARE SHOWN AS ALIGNED WITH EXISTING WALLS, PHYSICAL REMOVAL OF BRICKWORK AND / OR PLASTER TO ESTABLISH THE ACTUAL POSITION OF THE WALL BEING ATTACHED TO MUST BE CHECKED. ANY DEVELOPMENT WITHOUT A CERTIFICATE OF LAWFULNESS OR PLANNING PERMISSION IS SOLELY AT OWNER'S RISK. **MATERIALS SHOULD** MATCH THOSE OF THE **EXISTING DWELLING** ■→ EXISTING ■→ PROPOSED □→ DEMOLISHED ■→ WINDOW/GLASS ■→ BOUNDARY DO NOT USE FOR ANY CONSTRUCTION WORK SCALE DOCUMENTS SHOULD BE USED AS THE DRAWING STATUS DESCRIBED, ANY OTHER USE IS DONE SO AT THE RESPONSIBILITY OF THE USER. Revision Description **ESEN LOFT ARCHITECTURE FULL PLANNING SERVICES** 02038369450 / 07475122303 Innova Business Park, Electric Avenue Vision 25, Enfield EN3 7GD info@esenloft.co.uk esenloft.co.uk ADDRESS 72 MALDEN ROAD, LONDON, NW5 4DA PROJECT TWO STOREY REAR EXTENSION TITLE ROOF PLANS DRAWN BY HASAN BAGCIH 1:100 @A3 CHKD BY DRAWING NO DATE REVISION E010-06 07-01-2023 03