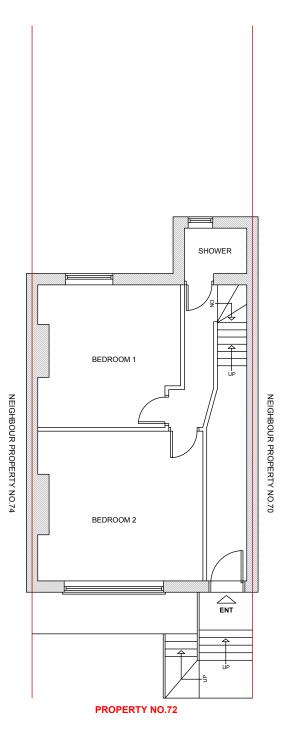

**NORTH** 

THE ROOFLIGHT SHOULD NOT PROJECT MORE THAN 150MM FROM THE ROOF PLANE

GROUND FLOOR PLAN - EXISTING
1:100 @A3

GROUND FLOOR PLAN - PROPOSED
1:100 @A3

**NORTH** 

FIRST FLOOR PLAN (no changes)
1:100 @A3