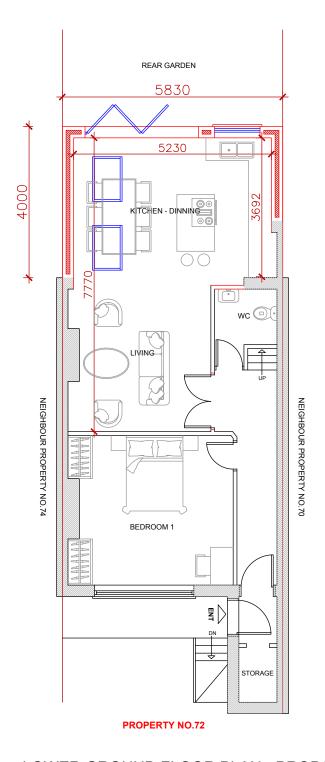

**NORTH** 

 $\underbrace{ \text{LOWER GROUND FLOOR PLAN - EXISTING} }_{\text{1:100 @A3}}$ 

LOWER GROUND FLOOR PLAN - PROPOSED 1:100 @A3

ALL WORK TO COMPLY WITH CURRENT BUILDING REGULATIONS AND CODES OF PRACTICE. ALL DIMENSIONS IN MM UNLESS NOTED OTHER WISE MEASURED SURVEY DOES NOT INCLUDE FOR INTRUSIVE SURVEY TO DETERMINE EXACT LOCATION OF STEELWORK/SUPPORTING STRUCTURE "THIS DRAWING IS PREPARED SOLELY FOR DESIGN AND PLANNING SUBMISSION PURPOSES IT IS NOT INTENDED OR SUITABLE FOR EITHER BUILDING REGULATIONS OR CONSTRUCTION PURPOSES AND SHOULD NOT BE USED FOR SUCH". THIS DRAWING IS COPYRIGHT AND MUST NOT BE TRACED OR COPIED IN ANY WAY OR FORM. PLEASE NOTE: PROPERTY OWNER TO ENSURE THAT ALL ASPECTS OF THE "PARTY WALL ETC, ACT 1996" ARE COMPLIED WITH PRIOR TO ANY WORK COMMENCING ON SITE. VARIATIONS IN SQUARENESS, DEPTH OF PLASTER ETC, MUST BE CHECKED FOR. WHERE NEW WALLS ARE SHOWN AS ALIGNED WITH EXISTING WALLS, PHYSICAL REMOVAL OF BRICKWORK AND / OR PLASTER TO ESTABLISH THE ACTUAL POSITION OF THE WALL BEING ATTACHED TO MUST BE CHECKED. ANY DEVELOPMENT WITHOUT A CERTIFICATE OF LAWFULNESS OR PLANNING PERMISSION IS SOLELY AT OWNER'S RISK. **MATERIALS SHOULD** MATCH THOSE OF THE **EXISTING DWELLING** ■→ EXISTING ■→ PROPOSED □→ DEMOLISHED ■→ WINDOW/GLASS ■→ BOUNDARY DO NOT USE FOR ANY CONSTRUCTION WORK SCALE DOCUMENTS SHOULD BE USED AS THE DRAWING STATUS DESCRIBED, ANY OTHER USE IS DONE SO AT THE RESPONSIBILITY OF THE USER. Revision Description **ESEN LOFT ARCHITECTURE FULL PLANNING SERVICES** 02038369450 / 07475122303 Innova Business Park, Electric Avenue Vision 25, Enfield EN3 7GD info@esenloft.co.uk esenloft.co.uk ADDRESS 72 MALDEN ROAD, LONDON, NW5 4DA PROJECT TWO STOREY REAR EXTENSION TITLE LOWER GROUND FLOOR PLANS DRAWN BY HASAN BAGCIH 1:100 @A3 CHKD BY DRAWING NO DATE REVISION E010-03 03 07-01-2023