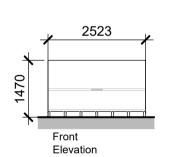

## Cycle Shelter Details

Plan

Side Elevation

Elevation

Figure 1 : Fietshanger Cycle Hanger - Tarmac

Figure 2 : Bike Hanger - Kentish Town

Figure 3 : Bike Hanger - Wandsworth