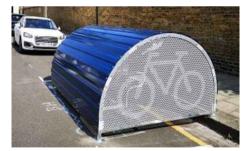

## Cycle Shelter Details

Plan

Side Elevation

Elevation

Figure 1 : Fietshanger Cycle Hanger - Tarmac

Figure 2 : Bike Hanger - Kentish Town

Figure 3 : Bike Hanger - Wandsworth