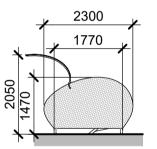

## Cycle Shelter Details

Plan

Side Elevation

Elevation

Figure 1 : Fietshanger Cycle Hanger - Tarmac

Figure 2 : Bike Hanger - Kentish Town

Figure 3 : Bike Hanger - Wandsworth