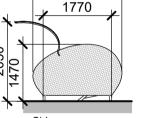

## Cycle Shelter Details

Plan

Side Elevation

Elevation

Figure 1 : Fietshanger Cycle Hanger - Tarmac

Figure 2 : Bike Hanger - Kentish Town

Figure 3 : Bike Hanger - Wandsworth