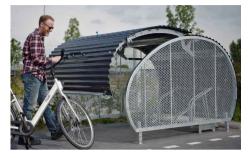

## Cycle Shelter Details

Plan

Side Elevation

Elevation

Figure 1 : Fietshanger Cycle Hanger - Tarmac

Figure 2 : Bike Hanger - Kentish Town

Figure 3 : Bike Hanger - Wandsworth