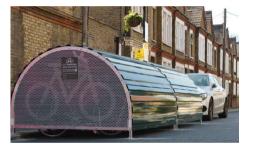

## Cycle Shelter Details

Plan

Side Elevation

Elevation

Figure 1 : Fietshanger Cycle Hanger - Tarmac

Figure 2 : Bike Hanger - Kentish Town

Figure 3 : Bike Hanger - Wandsworth