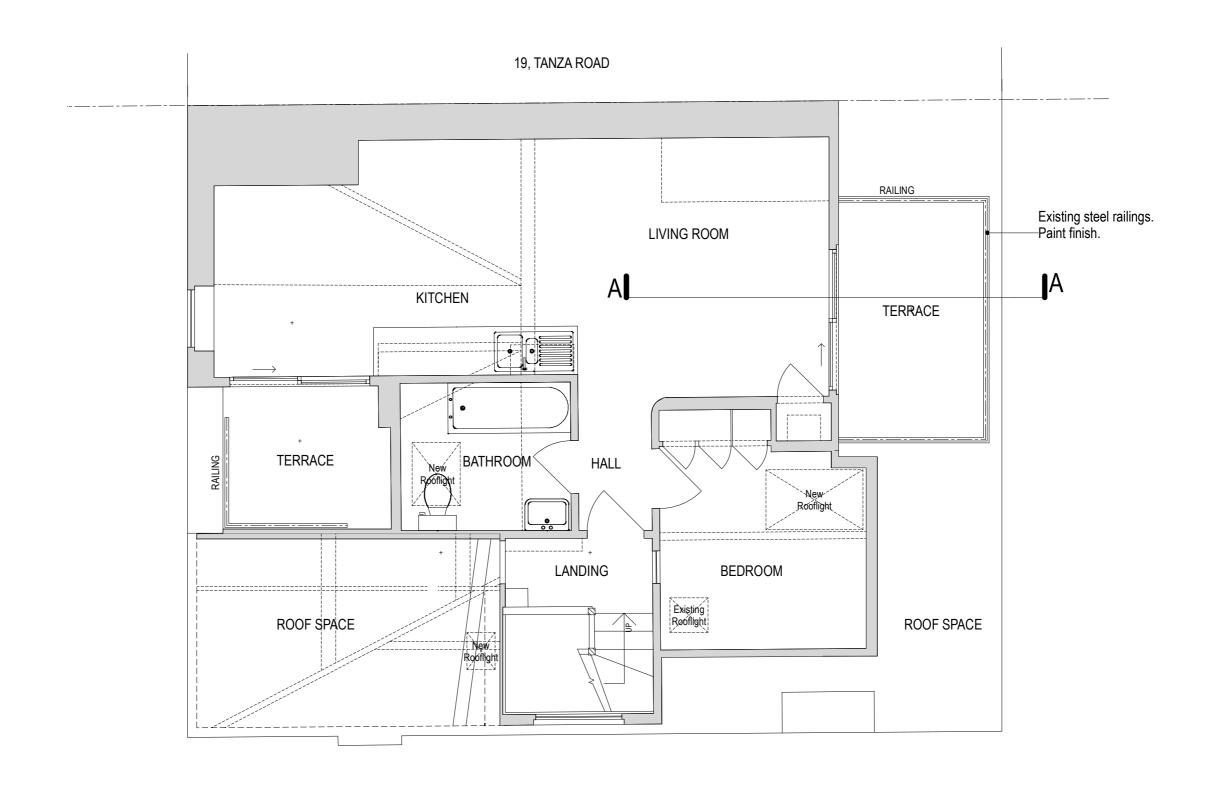

## TOP FLOOR FLAT, 17 TANZA ROAD NW3

PLAN: AS EXISTING SCALE 1-50 @ A3

0 1 2 3 4 5

SCALE - METRES

|   | NOTES/REVISIONS                                                                                                                             |  | charlick + nicholson architects               |                | TZL - PP - 01                       |      |            | REV | Α |
|---|---------------------------------------------------------------------------------------------------------------------------------------------|--|-----------------------------------------------|----------------|-------------------------------------|------|------------|-----|---|
|   | Dimensions to be verified on site. Do not scale.<br>Copyright: all rights reserved. This drawing must not be reproduced without permission. |  | 020 8968 0022<br>mail@charlicknicholson.co.uk | CLIENT         | F KELLY                             |      |            |     |   |
| Α | 08.01.2023 ISSUED FOR PLANNING                                                                                                              |  |                                               | PROJ.<br>TITLE | TOP FLOOR FLAT, 17 TANZA ROAD, NW3  |      |            |     | 3 |
|   |                                                                                                                                             |  |                                               | DWG<br>TITLE   | PLAN - TOP FLOOR FLAT - AS EXISTING |      |            |     |   |
|   |                                                                                                                                             |  |                                               | SCALE          | 1-50 A3                             | DATE | 05.01.2023 |     |   |