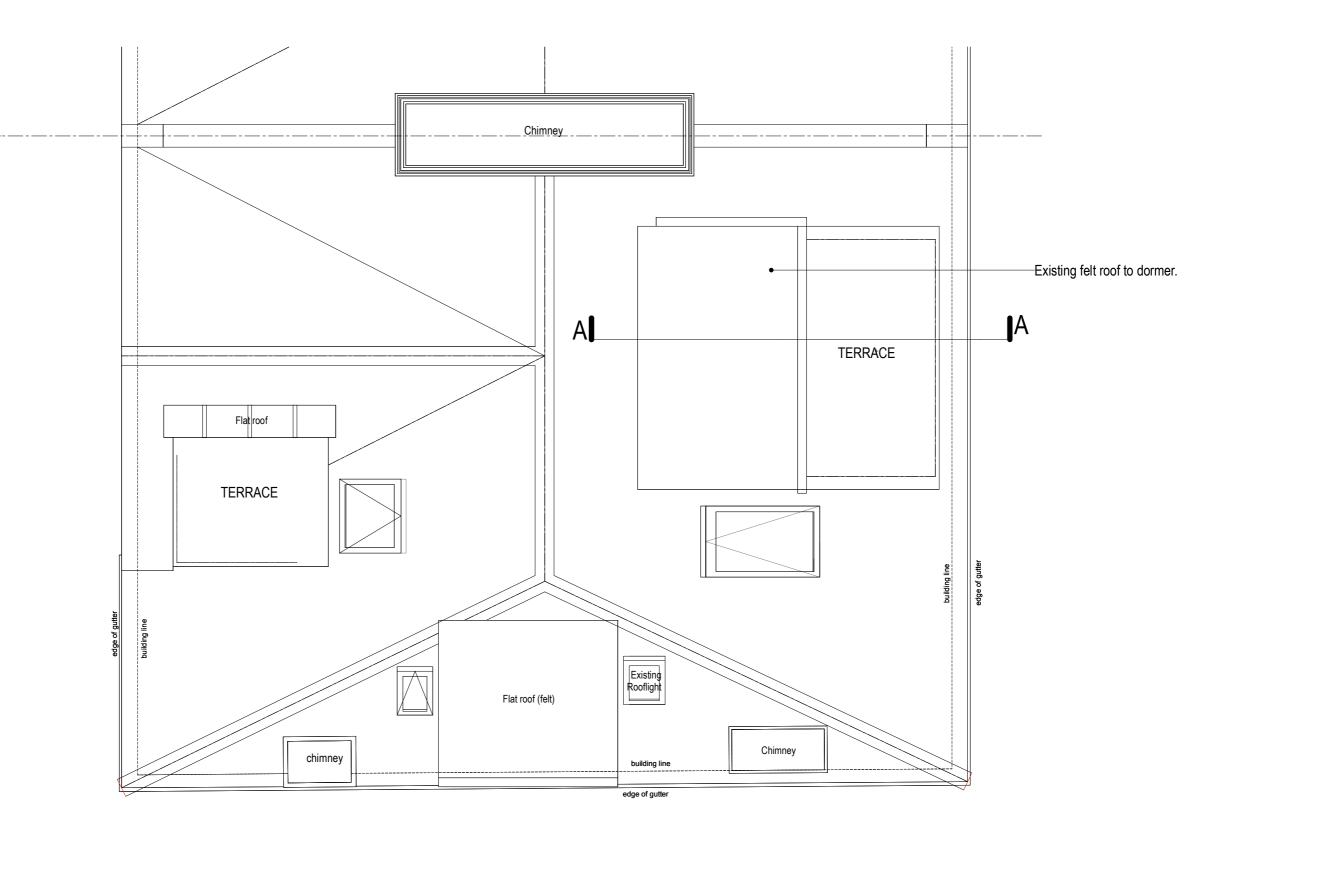

## TOP FLOOR FLAT, 17 TANZA ROAD NW3

| ROOF PLAN: AS EXISTING<br>SCALE 1-50 @ A3 |          |   |   |   |   |  |  |  |  |  |  |  |
|-------------------------------------------|----------|---|---|---|---|--|--|--|--|--|--|--|
| 0                                         | 1        | 2 | 3 | 4 | 5 |  |  |  |  |  |  |  |
| SCALE                                     | - METRES |   |   |   |   |  |  |  |  |  |  |  |