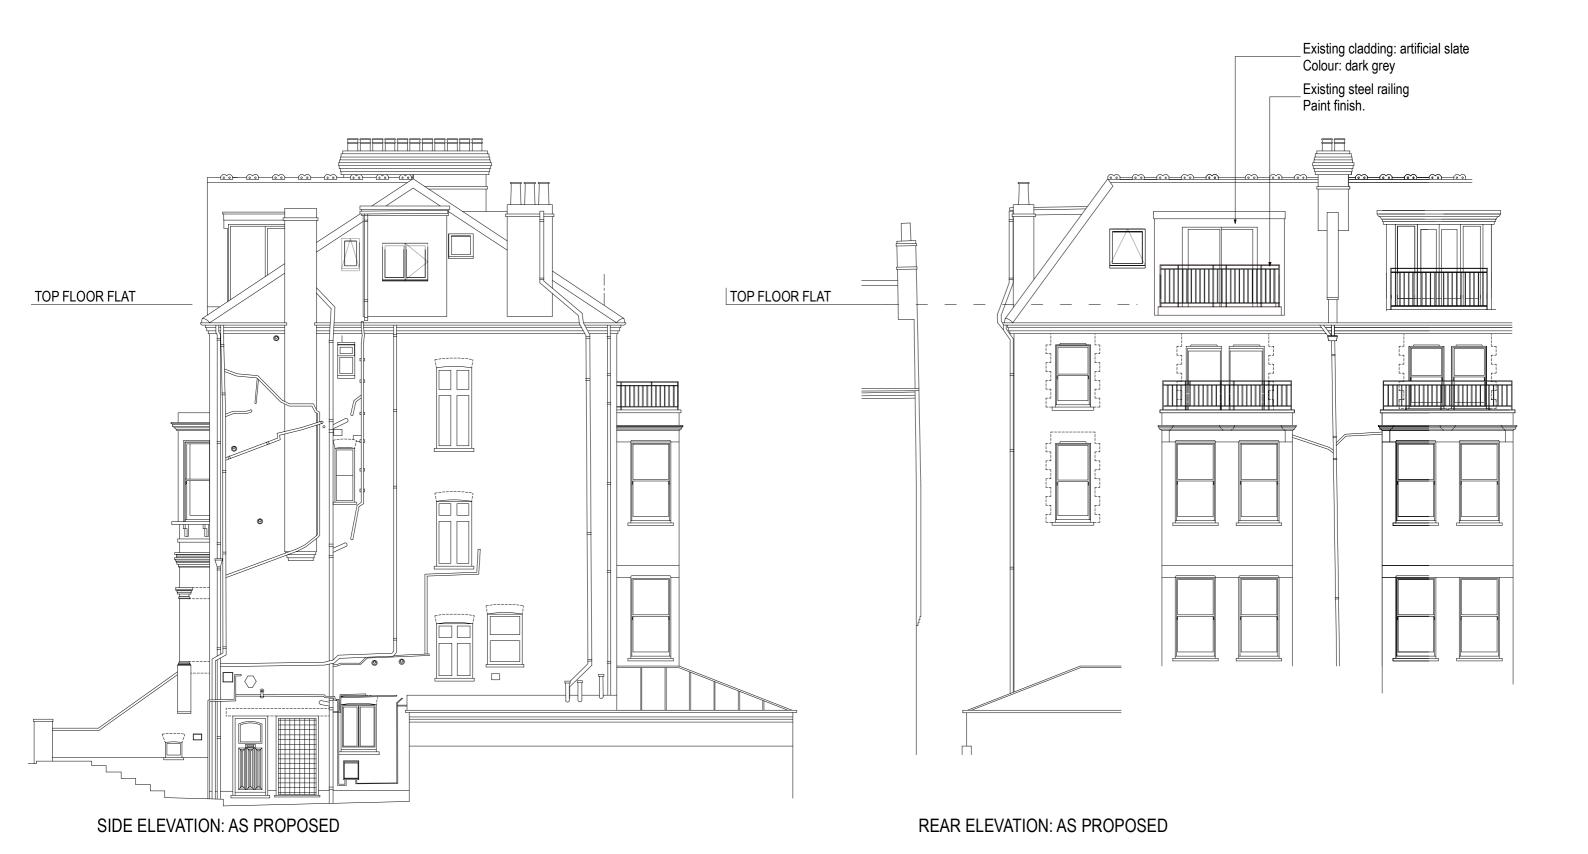

TOP FLOOR FLAT, 17 TANZA ROAD NW3

SIDE & REAR ELEVATIONS: AS EXISTING SCALE 1-100 @ A3

0 1 2 3 4 5 SCALE - METRES

|   | NOTES/REVISIONS                                                                                                                             |  | charlick + nicholson architects | DWG<br>NO.    | TLZ - PP - 04                          |      | REV A      |
|---|---------------------------------------------------------------------------------------------------------------------------------------------|--|---------------------------------|---------------|----------------------------------------|------|------------|
|   | Dimensions to be verified on site. Do not scale.<br>Copyright: all rights reserved. This drawing must not be reproduced without permission. |  | CUENT   F KELLY                 | CLIENT        | F KELLY                                |      |            |
| Α | 08.01.2024 ISSUED FOR PLANNING                                                                                                              |  |                                 | NZA ROAD, NW3 |                                        |      |            |
|   |                                                                                                                                             |  |                                 | DWG<br>TITLE  | ELEVATIONS SIDE AND REAR - AS EXISTING |      |            |
|   |                                                                                                                                             |  |                                 | SCALE         | 1-100 A3                               | DATE | 05.01.2024 |