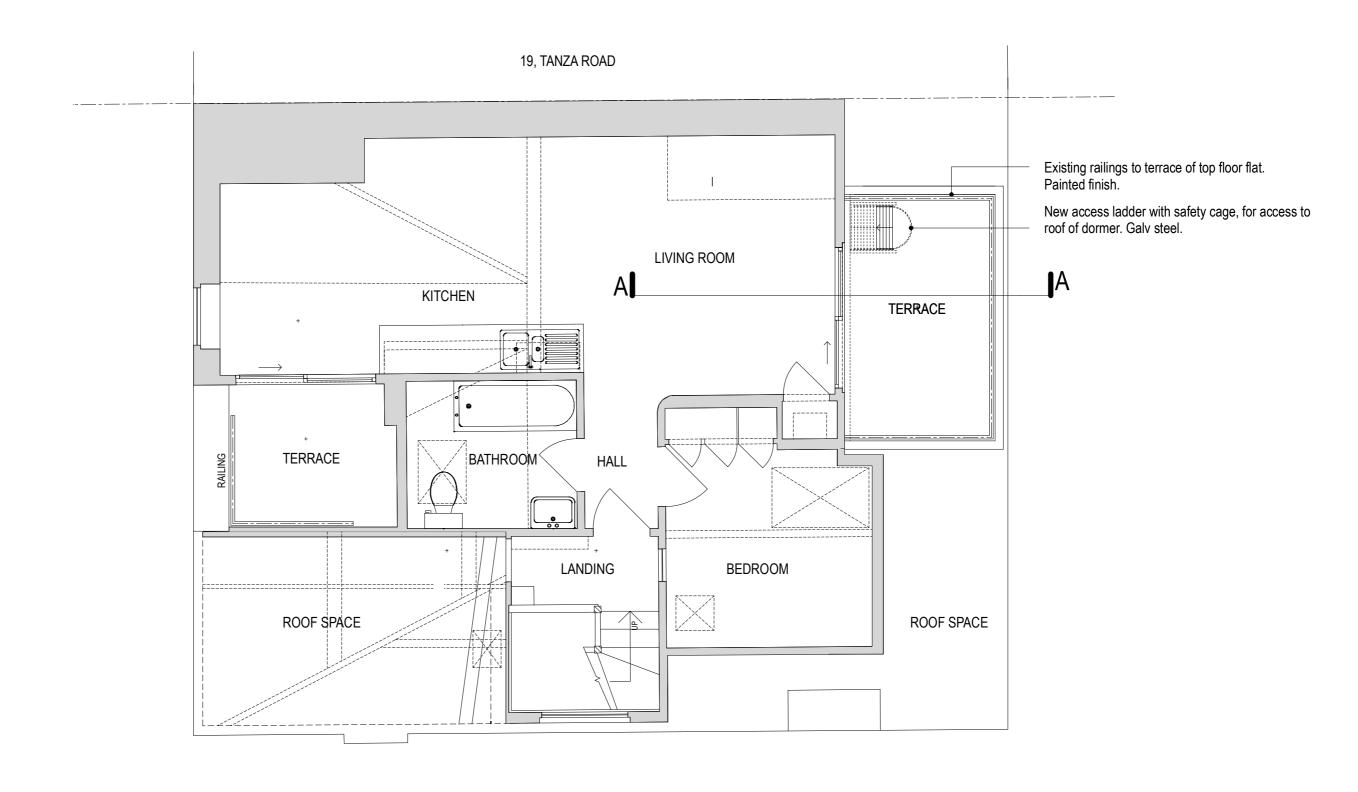

PLAN: AS PROPOSED SCALE 1-50 @ A3

SCALE - METRES

|   | NOTES/REVISIONS                                                                                                                          |  | charlick + nicholson architects               | DWG<br>NO.     | TNZ - PP - 06                       |        | RE         | EV . | A |
|---|------------------------------------------------------------------------------------------------------------------------------------------|--|-----------------------------------------------|----------------|-------------------------------------|--------|------------|------|---|
|   | Dimensions to be verified on site. Do not scale. Copyright: all rights reserved. This drawing must not be reproduced without permission. |  | 020 8968 0022<br>mail@charlicknicholson.co.uk | CLIENT         | F KELLY                             |        |            |      |   |
| Α | 08.01.2024 ISSUED FOR PLANNING                                                                                                           |  |                                               | PROJ.<br>TITLE | TOP FLOOR FLAT,                     | 17 TAN | NZA ROAD,  | NW3  | , |
|   |                                                                                                                                          |  |                                               | DWG<br>TITLE   | PLAN - TOP FLOOR FLAT - AS PROPOSED |        |            |      |   |
|   |                                                                                                                                          |  |                                               | SCALE          | 1-50 A3                             | DATE   | 05.01.2024 |      |   |