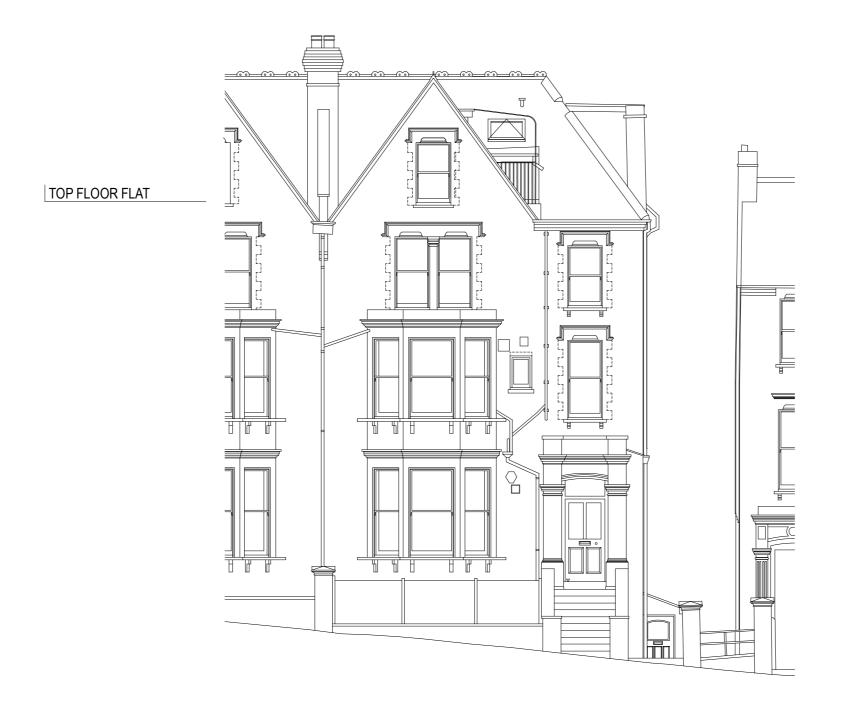

FRONT ELEVATION: AS PROPOSED

## TOP FLOOR FLAT, 17 TANZA ROAD NW3

FRONT ELEVATION: AS PROPOSED SCALE 1-100 @ A3

0 1 2 3 4 5 SCALE - METRES

| _ |   |                                                                                                                                             |  |                                               |                |                                    |      |            |     |   |
|---|---|---------------------------------------------------------------------------------------------------------------------------------------------|--|-----------------------------------------------|----------------|------------------------------------|------|------------|-----|---|
|   |   | NOTES/REVISIONS                                                                                                                             |  | charlick + nicholson architects               | DWG<br>NO.     | TZL - PP - 08                      |      |            | REV | Α |
|   |   | Dimensions to be verified on site. Do not scale.<br>Copyright: all rights reserved. This drawing must not be reproduced without permission. |  | 020 8968 0022<br>mail@charlicknicholson.co.uk | CLIENT         | F KELLY                            |      |            |     |   |
|   | Α | 08.01.2024 ISSUED FOR PLANNING                                                                                                              |  |                                               | PROJ.<br>TITLE | TOP FLOOR FLAT, 17 TANZA ROAD, NW3 |      |            |     | 3 |
|   |   |                                                                                                                                             |  |                                               | DWG<br>TITLE   | ELEVATION FRONT - AS PROPOSED      |      |            |     |   |
|   |   |                                                                                                                                             |  |                                               | SCALE          | 1-100 A3                           | DATE | 05.01.2024 | ,   |   |