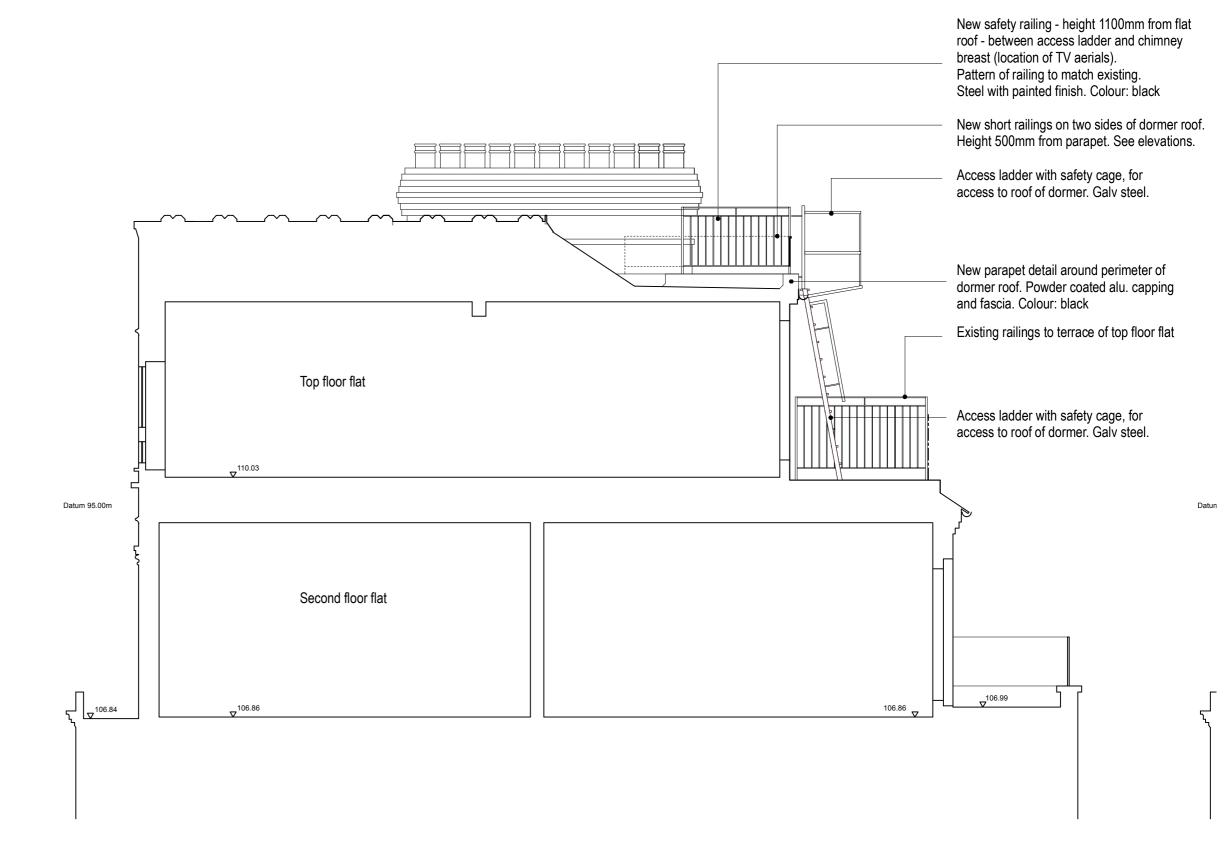

TOP FLOOR FLAT, 17 TANZA ROAD NW3

SECTION THROUGH REAR DORMER: AS PROPOSED SCALE 1-50 @ A3

0 1 2 3 4

SCALE - METRES

| area not surveved |                                                                                                                                          |  |  |                                               |                |                                         |      |            |
|-------------------|------------------------------------------------------------------------------------------------------------------------------------------|--|--|-----------------------------------------------|----------------|-----------------------------------------|------|------------|
|                   | NOTES/REVISIONS                                                                                                                          |  |  | charlick + nicholson architects               | DWG<br>NO.     | TZL - PP - 10                           |      | REV A      |
|                   | Dimensions to be verified on site. Do not scale. Copyright: all rights reserved. This drawing must not be reproduced without permission. |  |  | 020 8968 0022<br>mail@charlicknicholson.co.uk | CLIENT         | F KELLY                                 |      |            |
| Α                 | 08.01.2024 ISSUED FOR PLANNING                                                                                                           |  |  |                                               | PROJ.<br>TITLE | TOP FLOOR FLAT, 17 TANZA ROAD, NW3      |      |            |
|                   |                                                                                                                                          |  |  |                                               | DWG<br>TITLE   | SECTION THRU' REAR DORMER - AS PROPOSED |      |            |
|                   |                                                                                                                                          |  |  |                                               | SCALE          | 1-50. A3                                | DATE | 05.01.2024 |