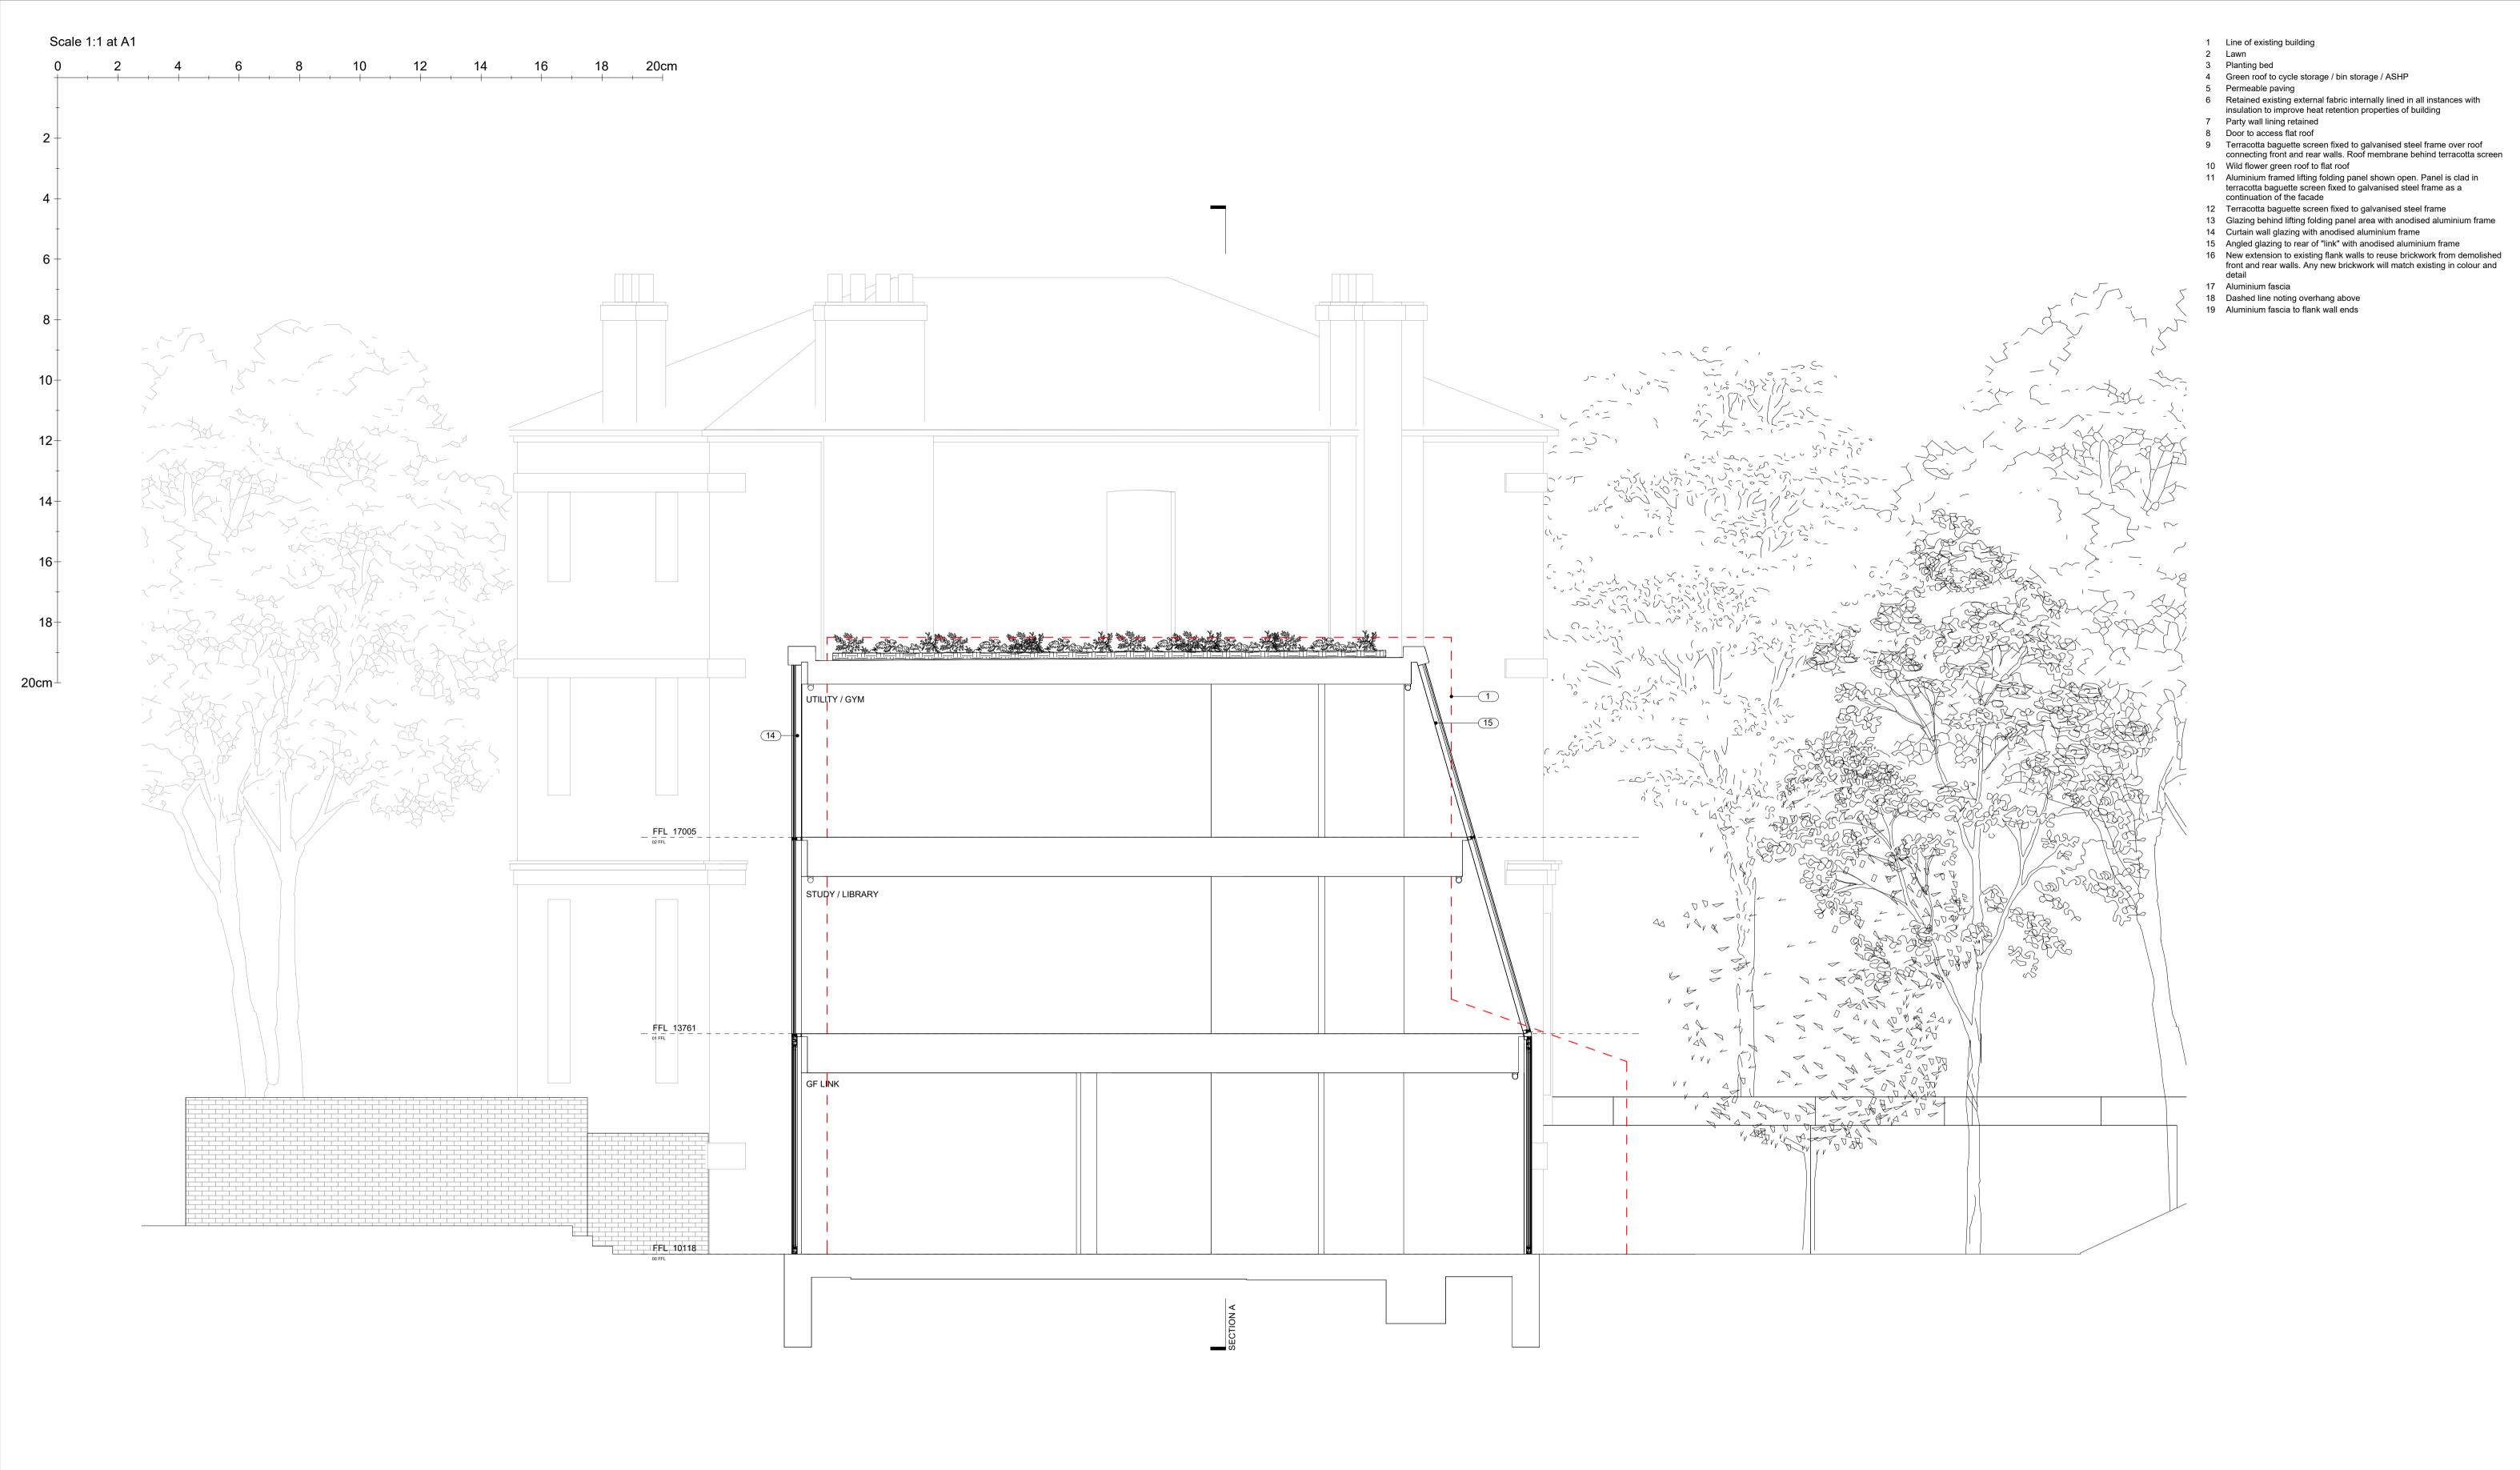

## 01 PLANNING - SECTION C

|                                                                                                                                                                                                           |                                                                                                                                                                                                                   | Revision | Date       | Comments                                                                                                                         | Revision | Date | Comments | Drawing Title                                          | Project         | Scale       | Stage                   | Revision            |
|-----------------------------------------------------------------------------------------------------------------------------------------------------------------------------------------------------------|-------------------------------------------------------------------------------------------------------------------------------------------------------------------------------------------------------------------|----------|------------|----------------------------------------------------------------------------------------------------------------------------------|----------|------|----------|--------------------------------------------------------|-----------------|-------------|-------------------------|---------------------|
|                                                                                                                                                                                                           |                                                                                                                                                                                                                   | P01      | 04.05.2022 | Planning Application                                                                                                             |          |      |          |                                                        | 044             | 4.50        | A4 DI ANININIO          | P03                 |
|                                                                                                                                                                                                           |                                                                                                                                                                                                                   | P02      | 20.09.2022 | Planning Application - terracotta baguettes added to glazing to rear of link. Rear of link pulled back                           |          |      |          | PROPOSED SECTION C                                     | 244             | 1:50        | A1 PLANNING             | P03                 |
|                                                                                                                                                                                                           |                                                                                                                                                                                                                   | P03      | 13.12.2023 | Reduced demolition / retention of existing staircase and core / revised internal layouts / skylights omitted / square terracotta |          |      |          |                                                        |                 | 1:100 @     | A3                      |                     |
| This drawing is copyright. This drawing is the property of Gianni Botsford Architects Ltd. It may not be copied or disclosed to any third party without the permission of Gianni Botsford Architects Ltd. | The contractor shall submit full-size setting out drawings based on information provided in the drawings and specifications to the architect for comment without which manufacture shall not commence.            |          |            | baguette changed to triangular profile / reduced baguette spacing to roof / line of link rear adjusted to avoid clash with       |          |      |          | Client Mr JAIN                                         | Date 25.04.2022 | Drawn By OM | Drawing Number 244 222. |                     |
|                                                                                                                                                                                                           |                                                                                                                                                                                                                   |          |            | neighbouring chimney breast / opening vents included to link front elevation / ceramic cladding behind terracotta screen omitted |          |      |          |                                                        |                 |             |                         |                     |
|                                                                                                                                                                                                           |                                                                                                                                                                                                                   |          |            | / ceramic fascia to flank wall ends and floor edges replaced with silver anodised aluminium fascias / landscape updated /        |          |      |          |                                                        |                 |             |                         | 222                 |
|                                                                                                                                                                                                           |                                                                                                                                                                                                                   |          |            | terracotta to link rear omitted                                                                                                  |          |      |          |                                                        |                 |             |                         |                     |
| All dimensions are to be checked on site before any work proceeds.  Do not scale this drawing but use only figured dimensions.  Any errors or omissions are to be reported to the architect immediately.  | This drawing is to be read in conjunction with all the relevant consultans' and/or specialists' drawings/documents and any discrepancies or variations are to be notified to the Architect before work commences. |          |            |                                                                                                                                  |          |      |          | Project ST. JOHNS STUDIO, HARLEY ROAD, LONDON, NW3 3BY | Gianni          | Dotofo      | 1 +4                    | 44 (0)20 7434 2277  |
|                                                                                                                                                                                                           |                                                                                                                                                                                                                   |          |            |                                                                                                                                  |          |      |          |                                                        |                 | DOISION     |                         | )giannibotsford.com |
|                                                                                                                                                                                                           |                                                                                                                                                                                                                   |          |            |                                                                                                                                  |          |      |          |                                                        | Archito         | oto         |                         | . London. W12 9ED   |
|                                                                                                                                                                                                           |                                                                                                                                                                                                                   |          |            |                                                                                                                                  | ·        |      |          |                                                        | Archited        | 515         | oo beddo Road,          | , LONGON, VV 12 SED |
|                                                                                                                                                                                                           |                                                                                                                                                                                                                   | ·        |            |                                                                                                                                  |          | ·    |          |                                                        |                 |             | ·                       |                     |