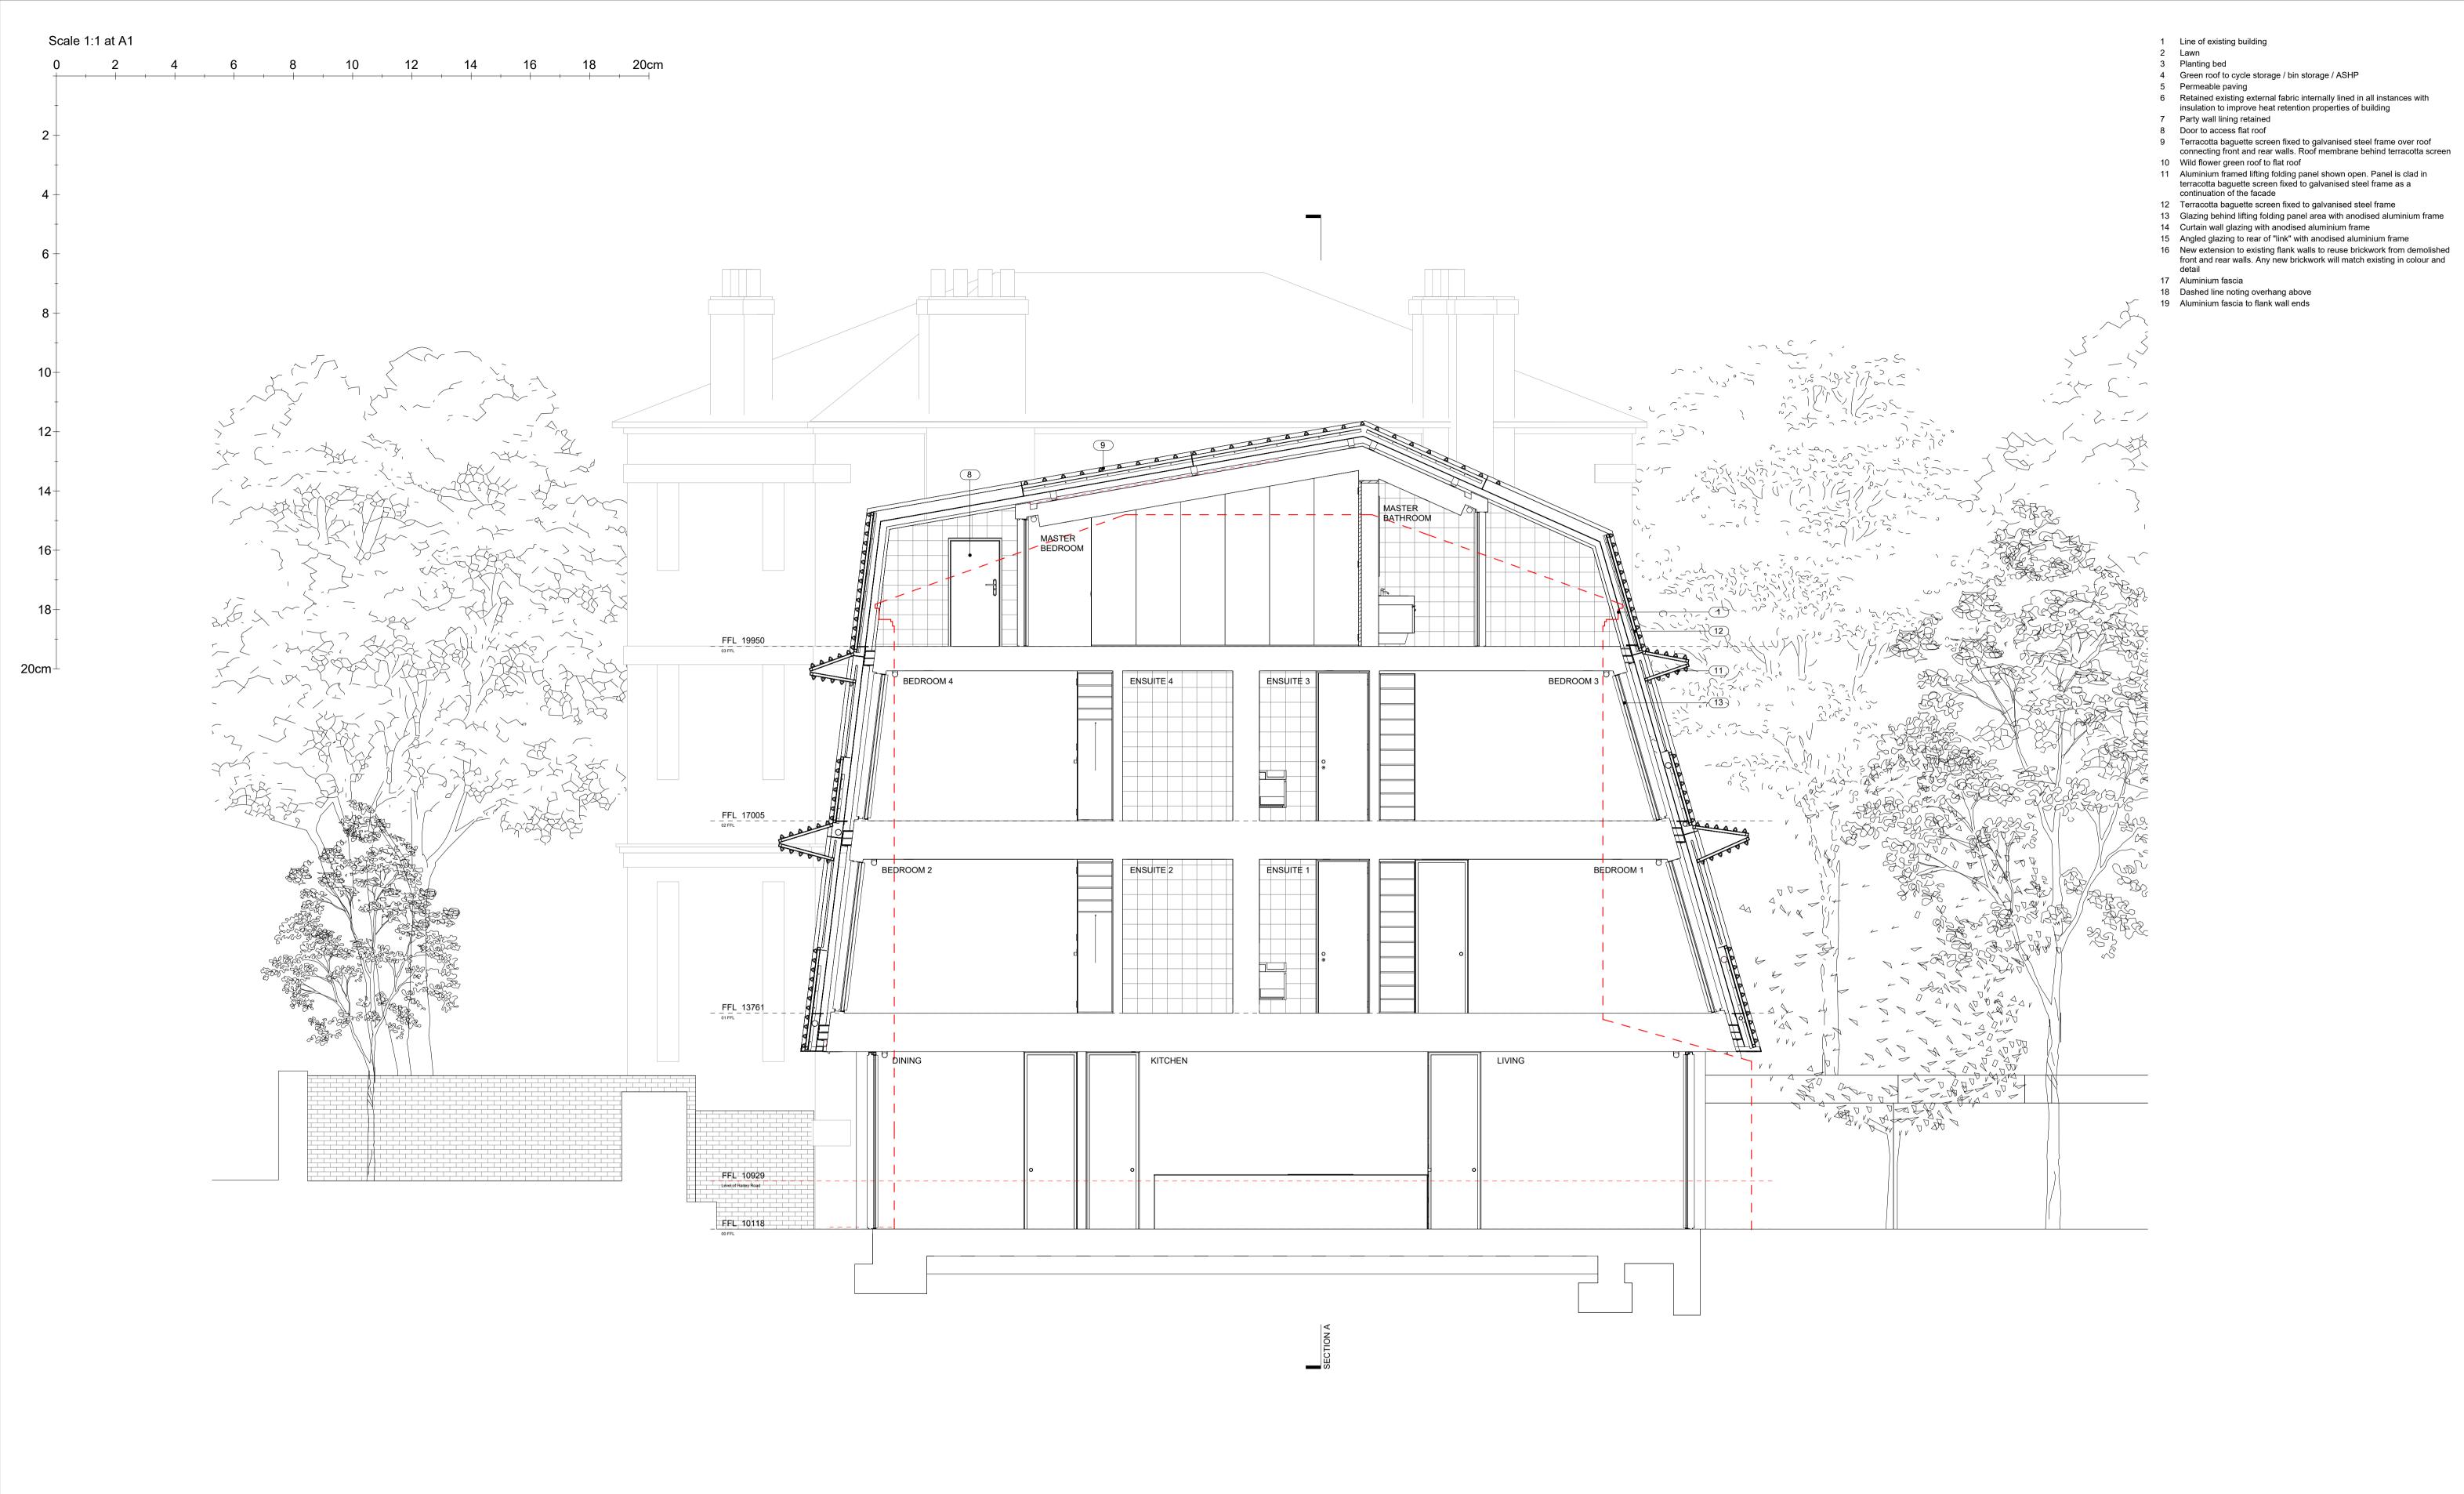

01 PLANNING - SECTION B
1:50 @ A1

|                                                                                                                                                                                                           |                                                                                                                                                                                                                   | Revision | Date (       | Comments                                                                                                                         | Revision | Date | Comments | Drawing Title                                  | Project         | Scale      | Stage                 | Revision                         |
|-----------------------------------------------------------------------------------------------------------------------------------------------------------------------------------------------------------|-------------------------------------------------------------------------------------------------------------------------------------------------------------------------------------------------------------------|----------|--------------|----------------------------------------------------------------------------------------------------------------------------------|----------|------|----------|------------------------------------------------|-----------------|------------|-----------------------|----------------------------------|
|                                                                                                                                                                                                           |                                                                                                                                                                                                                   | P01      | 04.05.2022 I | Planning Application                                                                                                             |          |      |          |                                                | 044             | 4.50       | DIANINIA              | D02                              |
|                                                                                                                                                                                                           |                                                                                                                                                                                                                   | P02      | 13.12.2023   | Reduced demolition / retention of existing staircase and core / revised internal layouts / skylights omitted / square terracotta |          |      |          | PROPOSED SECTION B                             | 244             | 1:50 @ A   | PLANNING              | 102                              |
|                                                                                                                                                                                                           |                                                                                                                                                                                                                   |          | k            | baguette changed to triangular profile / reduced baguette spacing to roof / line of link rear adjusted to avoid clash with       |          |      |          |                                                |                 | 1:100 @ A3 |                       |                                  |
| This drawing is copyright. This drawing is the property of Gianni Botsford Architects Ltd. It may not be copied or disclosed to any third party without the permission of Gianni Botsford Architects Ltd. | The contractor shall submit full-size setting out drawings based on information provided in the drawings and specifications to the architect for comment without which manufacture shall not commence.            |          | r            | neighbouring chimney breast / opening vents included to link front elevation / ceramic cladding behind terracotta screen omitted |          |      |          | Client Mr JAIN                                 | Date            | Drawn By   | Drawing Number        |                                  |
|                                                                                                                                                                                                           |                                                                                                                                                                                                                   |          | /            | / ceramic fascia to flank wall ends and floor edges replaced with silver anodised aluminium fascias / landscape updated /        |          |      |          |                                                |                 | Diamin Dy  |                       |                                  |
|                                                                                                                                                                                                           |                                                                                                                                                                                                                   |          | t            | terracotta to link rear omitted                                                                                                  |          |      |          |                                                | 25.04.2022      | OM         | 244 22                | 1_                               |
|                                                                                                                                                                                                           |                                                                                                                                                                                                                   |          |              |                                                                                                                                  |          |      |          |                                                |                 |            | · ·                   |                                  |
| All dimensions are to be checked on site before any work proceeds.  Do not scale this drawing but use only figured dimensions.  Any errors or omissions are to be reported to the architect immediately.  | This drawing is to be read in conjunction with all the relevant consultans' and/or specialists' drawings/documents and any discrepancies or variations are to be notified to the Architect before work commences. |          |              |                                                                                                                                  |          |      |          | Project                                        | Gianni Botsford |            | +44 (0)2              | 20 7434 2277                     |
|                                                                                                                                                                                                           |                                                                                                                                                                                                                   |          |              |                                                                                                                                  |          |      |          | ST. JOHNS STUDIO, HARLEY ROAD, LONDON, NW3 3BY |                 |            | info@giannib          | hotsford com                     |
|                                                                                                                                                                                                           |                                                                                                                                                                                                                   |          |              |                                                                                                                                  |          |      |          |                                                | Archite         | oto        | 65 Jeddo Road, Londo  |                                  |
|                                                                                                                                                                                                           |                                                                                                                                                                                                                   |          |              |                                                                                                                                  |          |      |          |                                                | Aichile         | ClS        | 05 Jeddo Road, Lorido | 05 Jeddo Road, Lolldoll, W12 9ED |
|                                                                                                                                                                                                           |                                                                                                                                                                                                                   |          | •            |                                                                                                                                  |          |      |          |                                                |                 |            |                       |                                  |