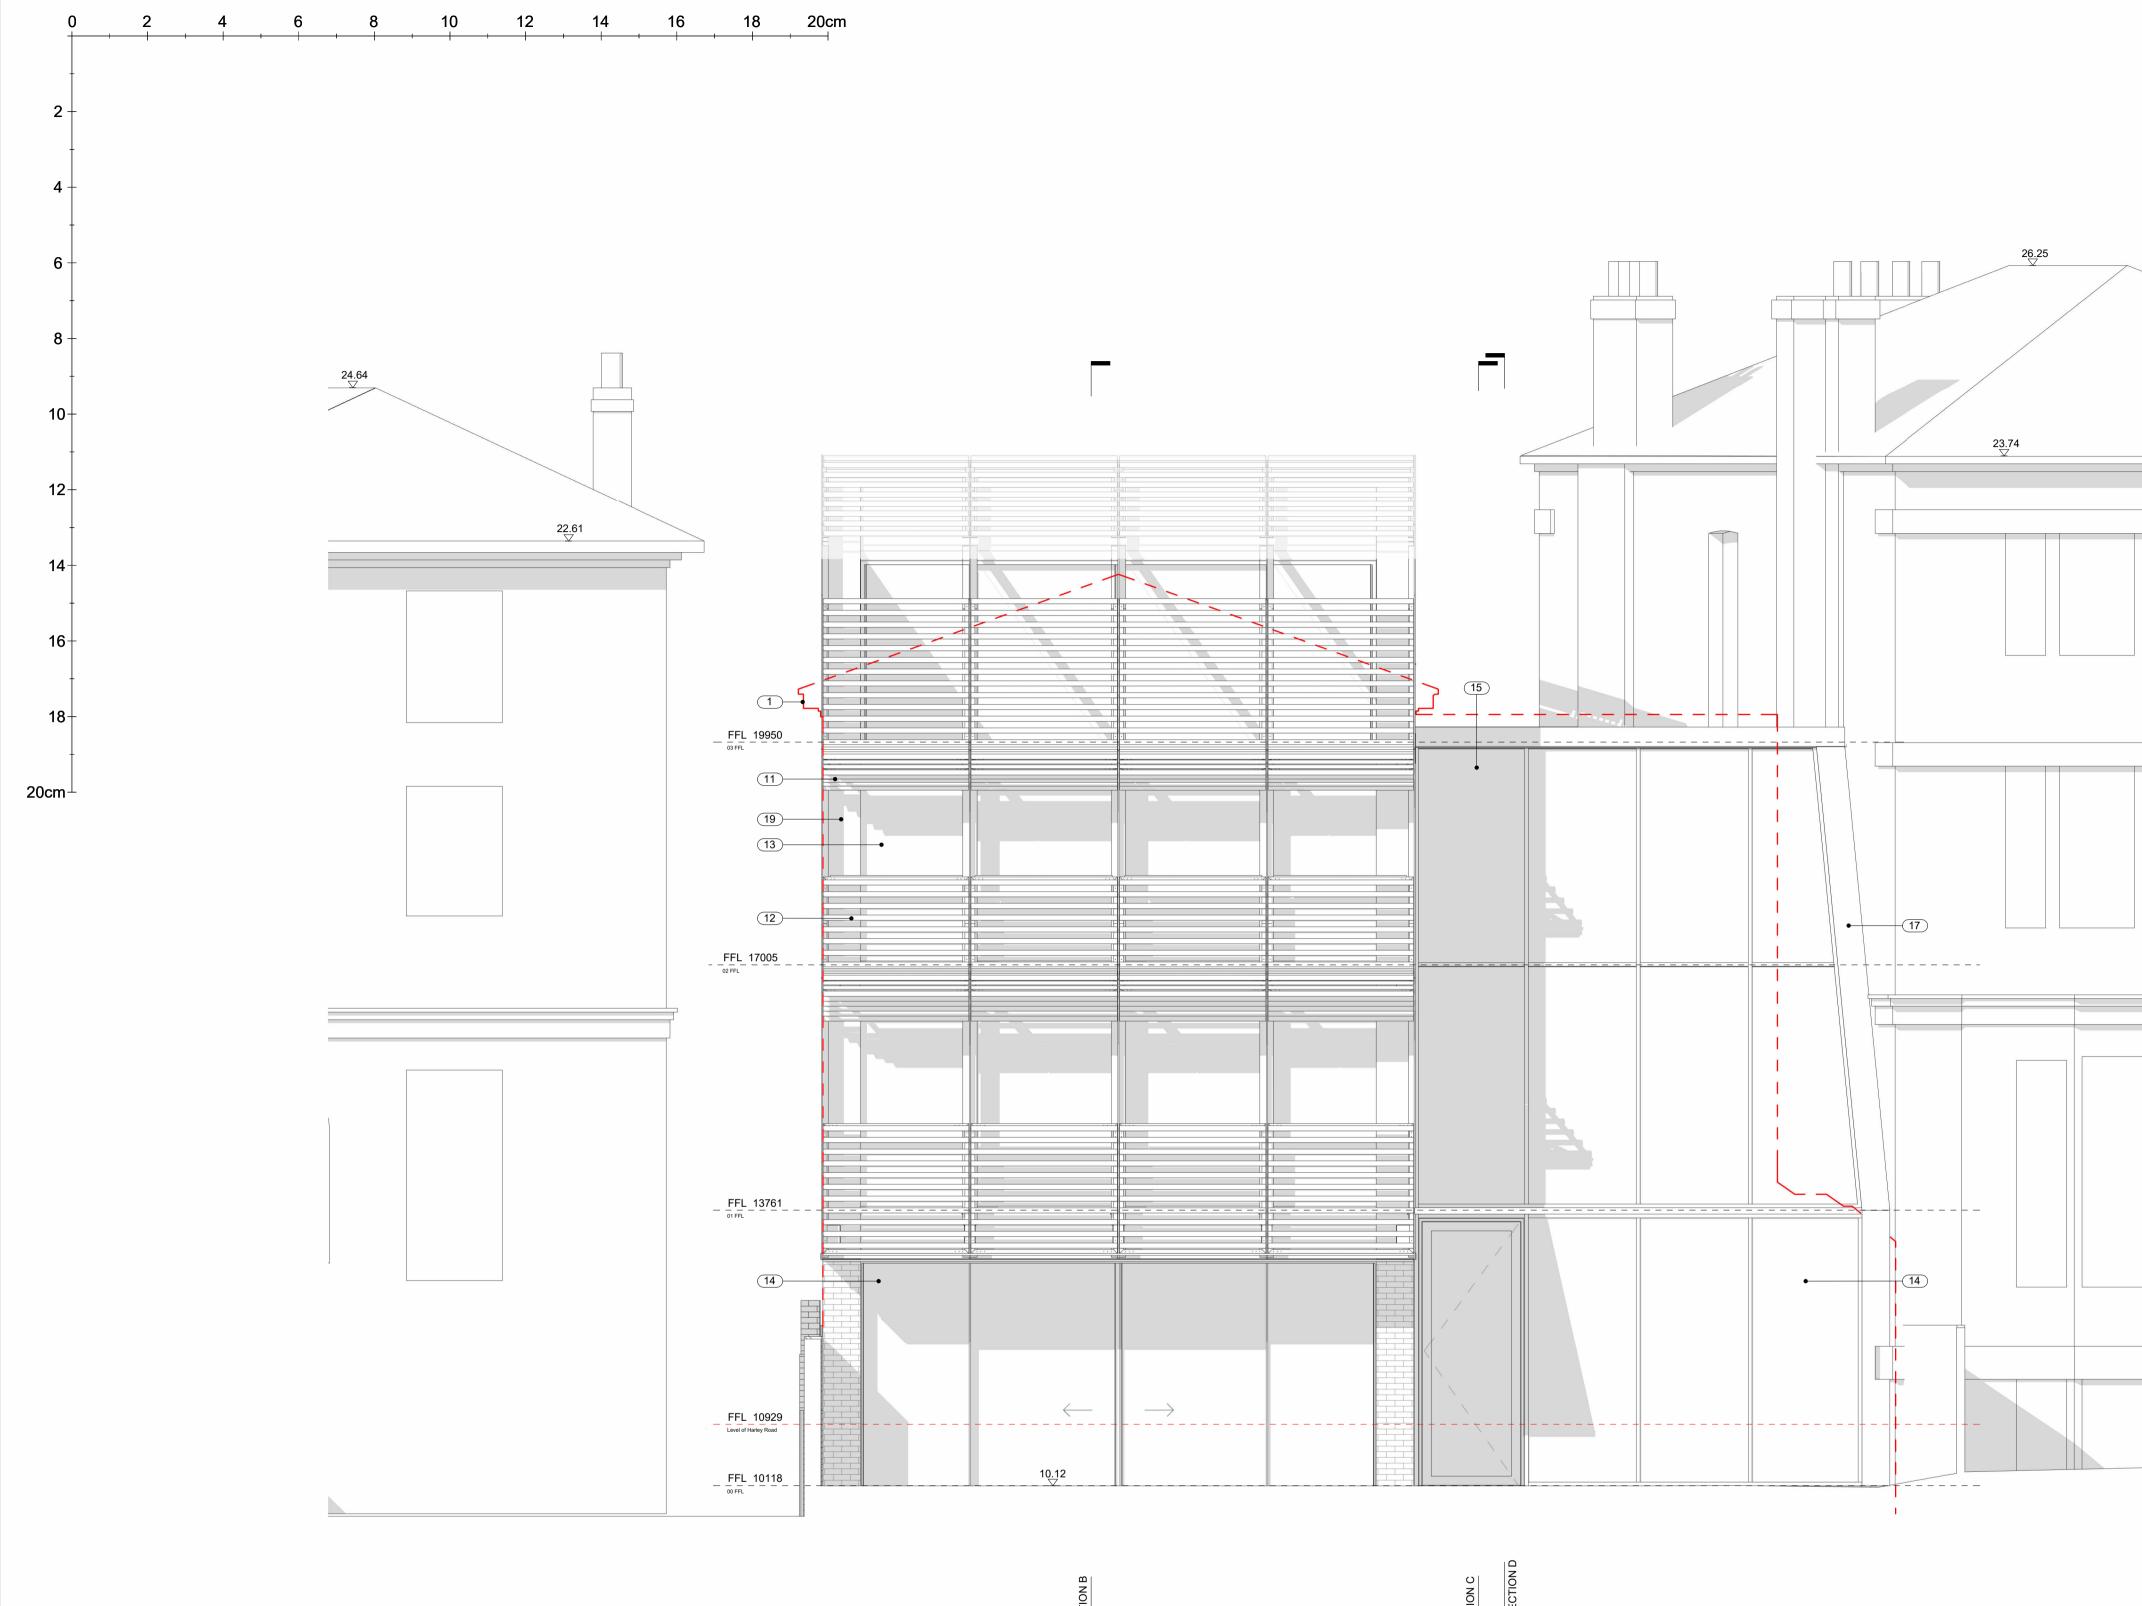

Scale 1:1 at A1

- 1 Line of existing building
- 2 Lawn
- 3 Planting bed 4 Green roof to cycle storage / bin storage / ASHP
- 5 Permeable paving
- 6 Retained existing external fabric internally lined in all instances with insulation to improve heat retention properties of building
- 7 Party wall lining retained8 Door to access flat roof
- 9 Terracotta baguette screen fixed to galvanised steel frame over roof connecting front and rear walls. Roof membrane behind terracotta screen
  10 Wild flower green roof to flat roof
  11 Aluminium framed lifting folding panel shown open. Panel is clad in terracotta baguette screen fixed to galvanised steel frame as a continuation of the facade
- Terracotta baguette screen fixed to galvanised steel frameGlazing behind lifting folding panel area with anodised aluminium frame
- 14 Curtain wall glazing with anodised aluminium frame
- Angled glazing to rear of "link" with anodised aluminium frame

  New extension to existing flank walls to reuse brickwork from demolished front and rear walls. Any new brickwork will match existing in colour and

- 17 Aluminium fascia
  18 Dashed line noting overhang above
  19 Aluminium fascia to flank wall ends