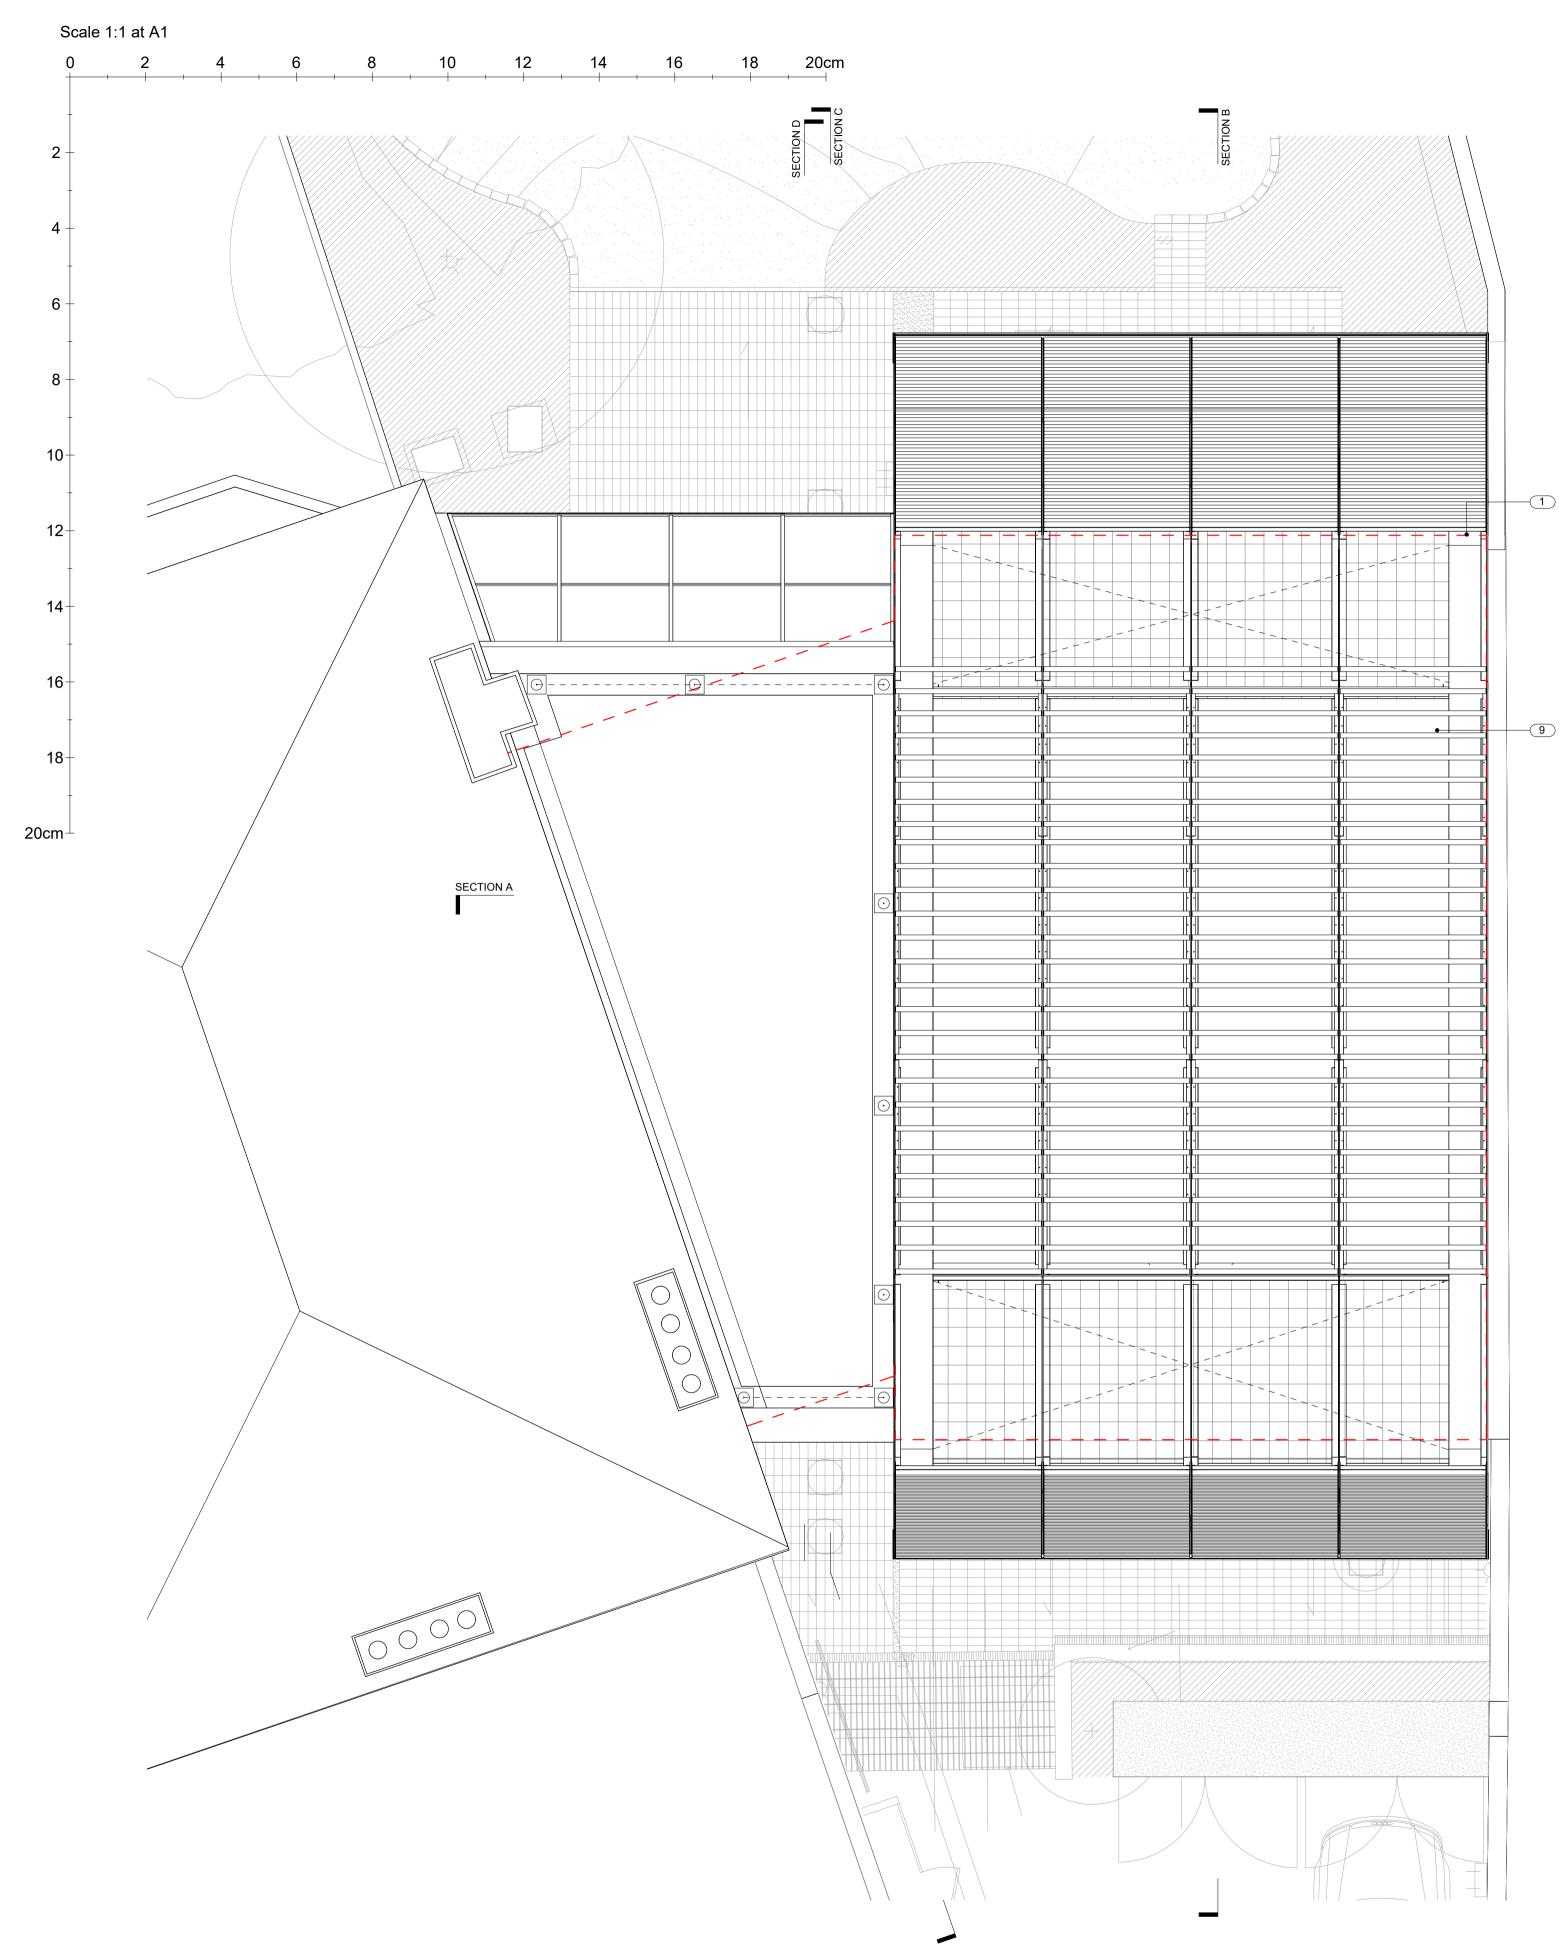

## 01 PROPOSED ROOF PLAN 1:50 @ A1

|                                                                                                                                                                                                                 |                                                                                                                                                                                                                   | Revision<br>P01<br>P02                                                                                                           | Date       | Comments                                                                                                                                                              | Revision | Date | e Comments |         | Drawing T |  |
|-----------------------------------------------------------------------------------------------------------------------------------------------------------------------------------------------------------------|-------------------------------------------------------------------------------------------------------------------------------------------------------------------------------------------------------------------|----------------------------------------------------------------------------------------------------------------------------------|------------|-----------------------------------------------------------------------------------------------------------------------------------------------------------------------|----------|------|------------|---------|-----------|--|
|                                                                                                                                                                                                                 |                                                                                                                                                                                                                   |                                                                                                                                  | 04.05.2022 | 04.05.2022       Planning Application         20.09.2022       Planning Application - terracotta baguettes added to glazing to rear of link. Rear of link pulled back |          |      |            |         | _         |  |
|                                                                                                                                                                                                                 |                                                                                                                                                                                                                   |                                                                                                                                  | 20.09.2022 |                                                                                                                                                                       |          |      |            |         | PROPOS    |  |
|                                                                                                                                                                                                                 |                                                                                                                                                                                                                   | P03                                                                                                                              | 13.12.2023 | Reduced demolition / retention of existing staircase and core / revised internal layouts / skylights omitted / square terracotta                                      |          |      |            |         | 1         |  |
| This drawing is copyright. This drawing is the property of Gianni<br>Botsford Architects Ltd. It may not be copied or disclosed to any<br>third party without the permission of Gianni Botsford Architects Ltd. | The contractor shall submit full-size setting out drawings based on information provided in the drawings and specifications to the architect for comment without which manufacture shall not commence.            |                                                                                                                                  |            | baguette changed to triangular profile / reduced baguette spacing to roof / line of link rear adjusted to avoid clash with                                            |          |      |            |         | Client    |  |
|                                                                                                                                                                                                                 |                                                                                                                                                                                                                   | neighbouring chimney breast / opening vents included to link front elevation / ceramic cladding behind terracotta screen omitted |            |                                                                                                                                                                       |          |      |            |         |           |  |
|                                                                                                                                                                                                                 |                                                                                                                                                                                                                   | / ceramic fascia to flank wall ends and floor edges replaced with silver anodised aluminium fascias / landscape updated /        |            |                                                                                                                                                                       |          |      |            | Mr JAIN |           |  |
|                                                                                                                                                                                                                 |                                                                                                                                                                                                                   |                                                                                                                                  |            | terracotta to link rear omitted                                                                                                                                       |          |      |            |         | 1         |  |
| All dimensions are to be checked on site before any work proceeds.<br>Do not scale this drawing but use only figured dimensions.<br>Any errors or omissions are to be reported to the architect immediately.    | This drawing is to be read in conjunction with all the relevant consultans' and/or specialists' drawings/documents and any discrepancies or variations are to be notified to the Architect before work commences. |                                                                                                                                  |            |                                                                                                                                                                       |          |      |            |         | Project   |  |
|                                                                                                                                                                                                                 |                                                                                                                                                                                                                   |                                                                                                                                  |            |                                                                                                                                                                       |          |      |            |         | ST. JOH   |  |
|                                                                                                                                                                                                                 |                                                                                                                                                                                                                   |                                                                                                                                  |            |                                                                                                                                                                       |          |      |            |         |           |  |
|                                                                                                                                                                                                                 |                                                                                                                                                                                                                   |                                                                                                                                  |            |                                                                                                                                                                       |          |      |            |         |           |  |

- 1 Line of existing building
- 2 Lawn 3 Planting bed
- 4 Green roof to cycle storage / bin storage / ASHP
- Permeable paving
  Retained existing external fabric internally lined in all instances with insulation to improve heat retention properties of building
- 7 Party wall lining retained8 Door to access flat roof
- Door to access hat roof
  Terracotta baguette screen fixed to galvanised steel frame over roof connecting front and rear walls. Roof membrane behind terracotta screen
  Wild flower green roof to flat roof
  Aluminium framed lifting folding panel shown open. Panel is clad in terracotta baguette screen fixed to galvanised steel frame as a continuation of the facade

- 12 Terracotta baguette screen fixed to galvanised steel frame
  13 Glazing behind lifting folding panel area with anodised aluminium frame
  14 Curtain wall glazing with anodised aluminium frame
  15 Angled glazing to rear of "link" with anodised aluminium frame
  16 New extension to existing flank walls to reuse brickwork from demolished front and rear walls. Any new brickwork will match existing in colour and detail
- detail
- Aluminium fascia
   Dashed line noting overhang above
   Aluminium fascia to flank wall ends