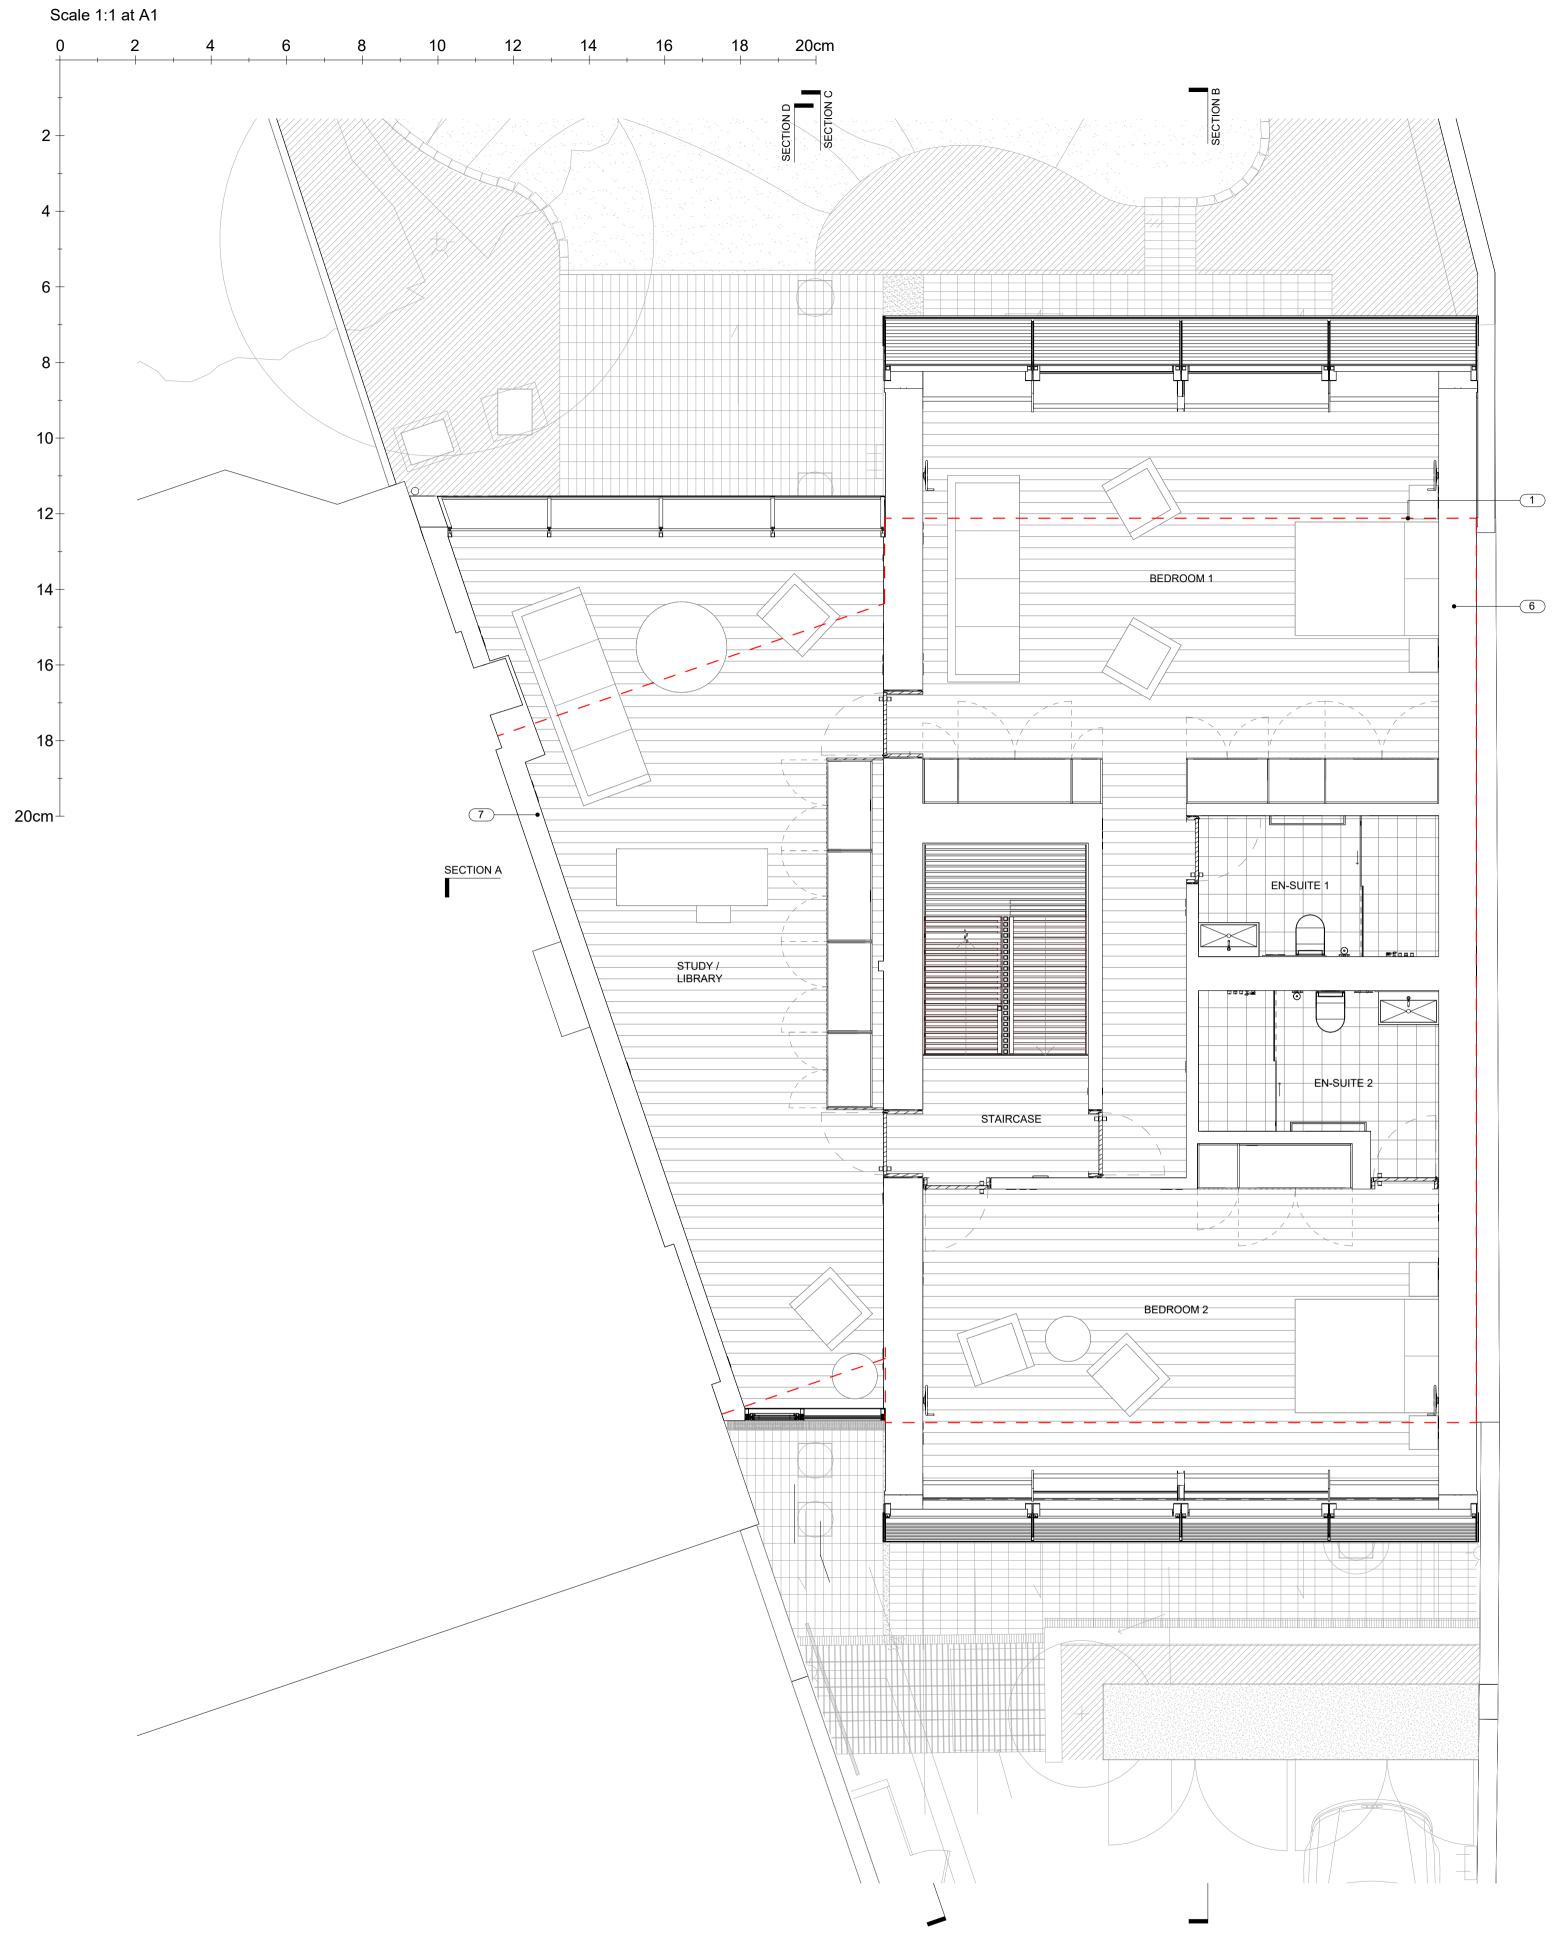

01 PROPOSED 1ST FLOOR PLAN

|                                                                                                                                                                                                                 |                                                                                                                                                                                                                         | Revision | Date       | Comments Revision Date                                                                                                           | Comments | Drawing T         |
|-----------------------------------------------------------------------------------------------------------------------------------------------------------------------------------------------------------------|-------------------------------------------------------------------------------------------------------------------------------------------------------------------------------------------------------------------------|----------|------------|----------------------------------------------------------------------------------------------------------------------------------|----------|-------------------|
|                                                                                                                                                                                                                 |                                                                                                                                                                                                                         | P01      | 04.05.2022 | Planning Application                                                                                                             |          | -                 |
|                                                                                                                                                                                                                 |                                                                                                                                                                                                                         | P02      | 20.09.2022 | Planning Application - terracotta baguettes added to glazing to rear of link. Rear of link pulled back                           |          | PROPOS            |
|                                                                                                                                                                                                                 |                                                                                                                                                                                                                         | P03      | 13.12.2023 | Reduced demolition / retention of existing staircase and core / revised internal layouts / skylights omitted / square terracotta |          |                   |
| This drawing is copyright. This drawing is the property of Gianni<br>Botsford Architects Ltd. It may not be copied or disclosed to any<br>third party without the permission of Gianni Botsford Architects Ltd. | The contractor shall submit full-size setting out drawings based on information provided in the drawings and specifications to the architect for comment without which manufacture shall not commence.                  |          |            | baguette changed to triangular profile / reduced baguette spacing to roof / line of link rear adjusted to avoid clash with       |          | Client<br>Mr JAIN |
|                                                                                                                                                                                                                 |                                                                                                                                                                                                                         |          |            | neighbouring chimney breast / opening vents included to link front elevation / ceramic cladding behind terracotta screen omitted |          |                   |
|                                                                                                                                                                                                                 |                                                                                                                                                                                                                         |          |            | / ceramic fascia to flank wall ends and floor edges replaced with silver anodised aluminium fascias / landscape updated /        |          |                   |
|                                                                                                                                                                                                                 |                                                                                                                                                                                                                         |          |            | terracotta to link rear omitted                                                                                                  |          |                   |
| All dimensions are to be checked on site before any work proceeds.<br>Do not scale this drawing but use only figured dimensions.<br>Any errors or omissions are to be reported to the architect immediately.    | This drawing is to be read in conjunction with all the relevant<br>consultans' and/or specialists' drawings/documents and any discrepancies<br>or variations are to be notified to the Architect before work commences. |          |            |                                                                                                                                  |          | Project ST. JOHN  |
|                                                                                                                                                                                                                 |                                                                                                                                                                                                                         |          |            |                                                                                                                                  |          |                   |
|                                                                                                                                                                                                                 |                                                                                                                                                                                                                         |          |            |                                                                                                                                  |          |                   |
|                                                                                                                                                                                                                 |                                                                                                                                                                                                                         |          |            |                                                                                                                                  |          |                   |

- 1 Line of existing building
- 2 Lawn 3 Planting bed
- 4 Green roof to cycle storage / bin storage / ASHP
- Green root to cycle storage / bit storage / ASHP
  Permeable paving
  Retained existing external fabric internally lined in all instances with insulation to improve heat retention properties of building
  Party wall lining retained
  Door to access flat roof

- Boor to access flat roof
  Terracotta baguette screen fixed to galvanised steel frame over roof connecting front and rear walls. Roof membrane behind terracotta screen
  Wild flower green roof to flat roof
  Aluminium framed lifting folding panel shown open. Panel is clad in terracotta baguette screen fixed to galvanised steel frame as a continuation of the facade
  Terracotta baguette screen fixed to galvanised steel frame
  Glazing behind lifting folding panel area with anodised aluminium frame
  Curtain wall glazing with anodised aluminium frame
  New extension to existing flank walls to reuse brickwork from demolished front and rear walls. Any new brickwork will match existing in colour and detail
- - detail
- Aluminium fascia
   Dashed line noting overhang above
   Aluminium fascia to flank wall ends

| ng Title                                         | Project                       | Scale         |              | Stage                                                                            | Revision |
|--------------------------------------------------|-------------------------------|---------------|--------------|----------------------------------------------------------------------------------|----------|
| POSED 1ST FLOOR PLAN                             | 244                           | 1:50<br>1:100 | @ A1<br>@ A3 | PLANNING                                                                         | P03      |
|                                                  | Date                          | Drawn By      |              | Drawing Number                                                                   |          |
| AIN                                              | 28.03.2022                    | ОМ            |              | 244 202.                                                                         |          |
| xt<br>JOHNS STUDIO, HARLEY ROAD, LONDON, NW3 3BY | Gianni Botsford<br>Architects |               | rd           | +44 (0)20 7434 2277<br>info@giannibotsford.com<br>65 Jeddo Road, London, W12 9ED |          |
|                                                  |                               |               |              |                                                                                  |          |