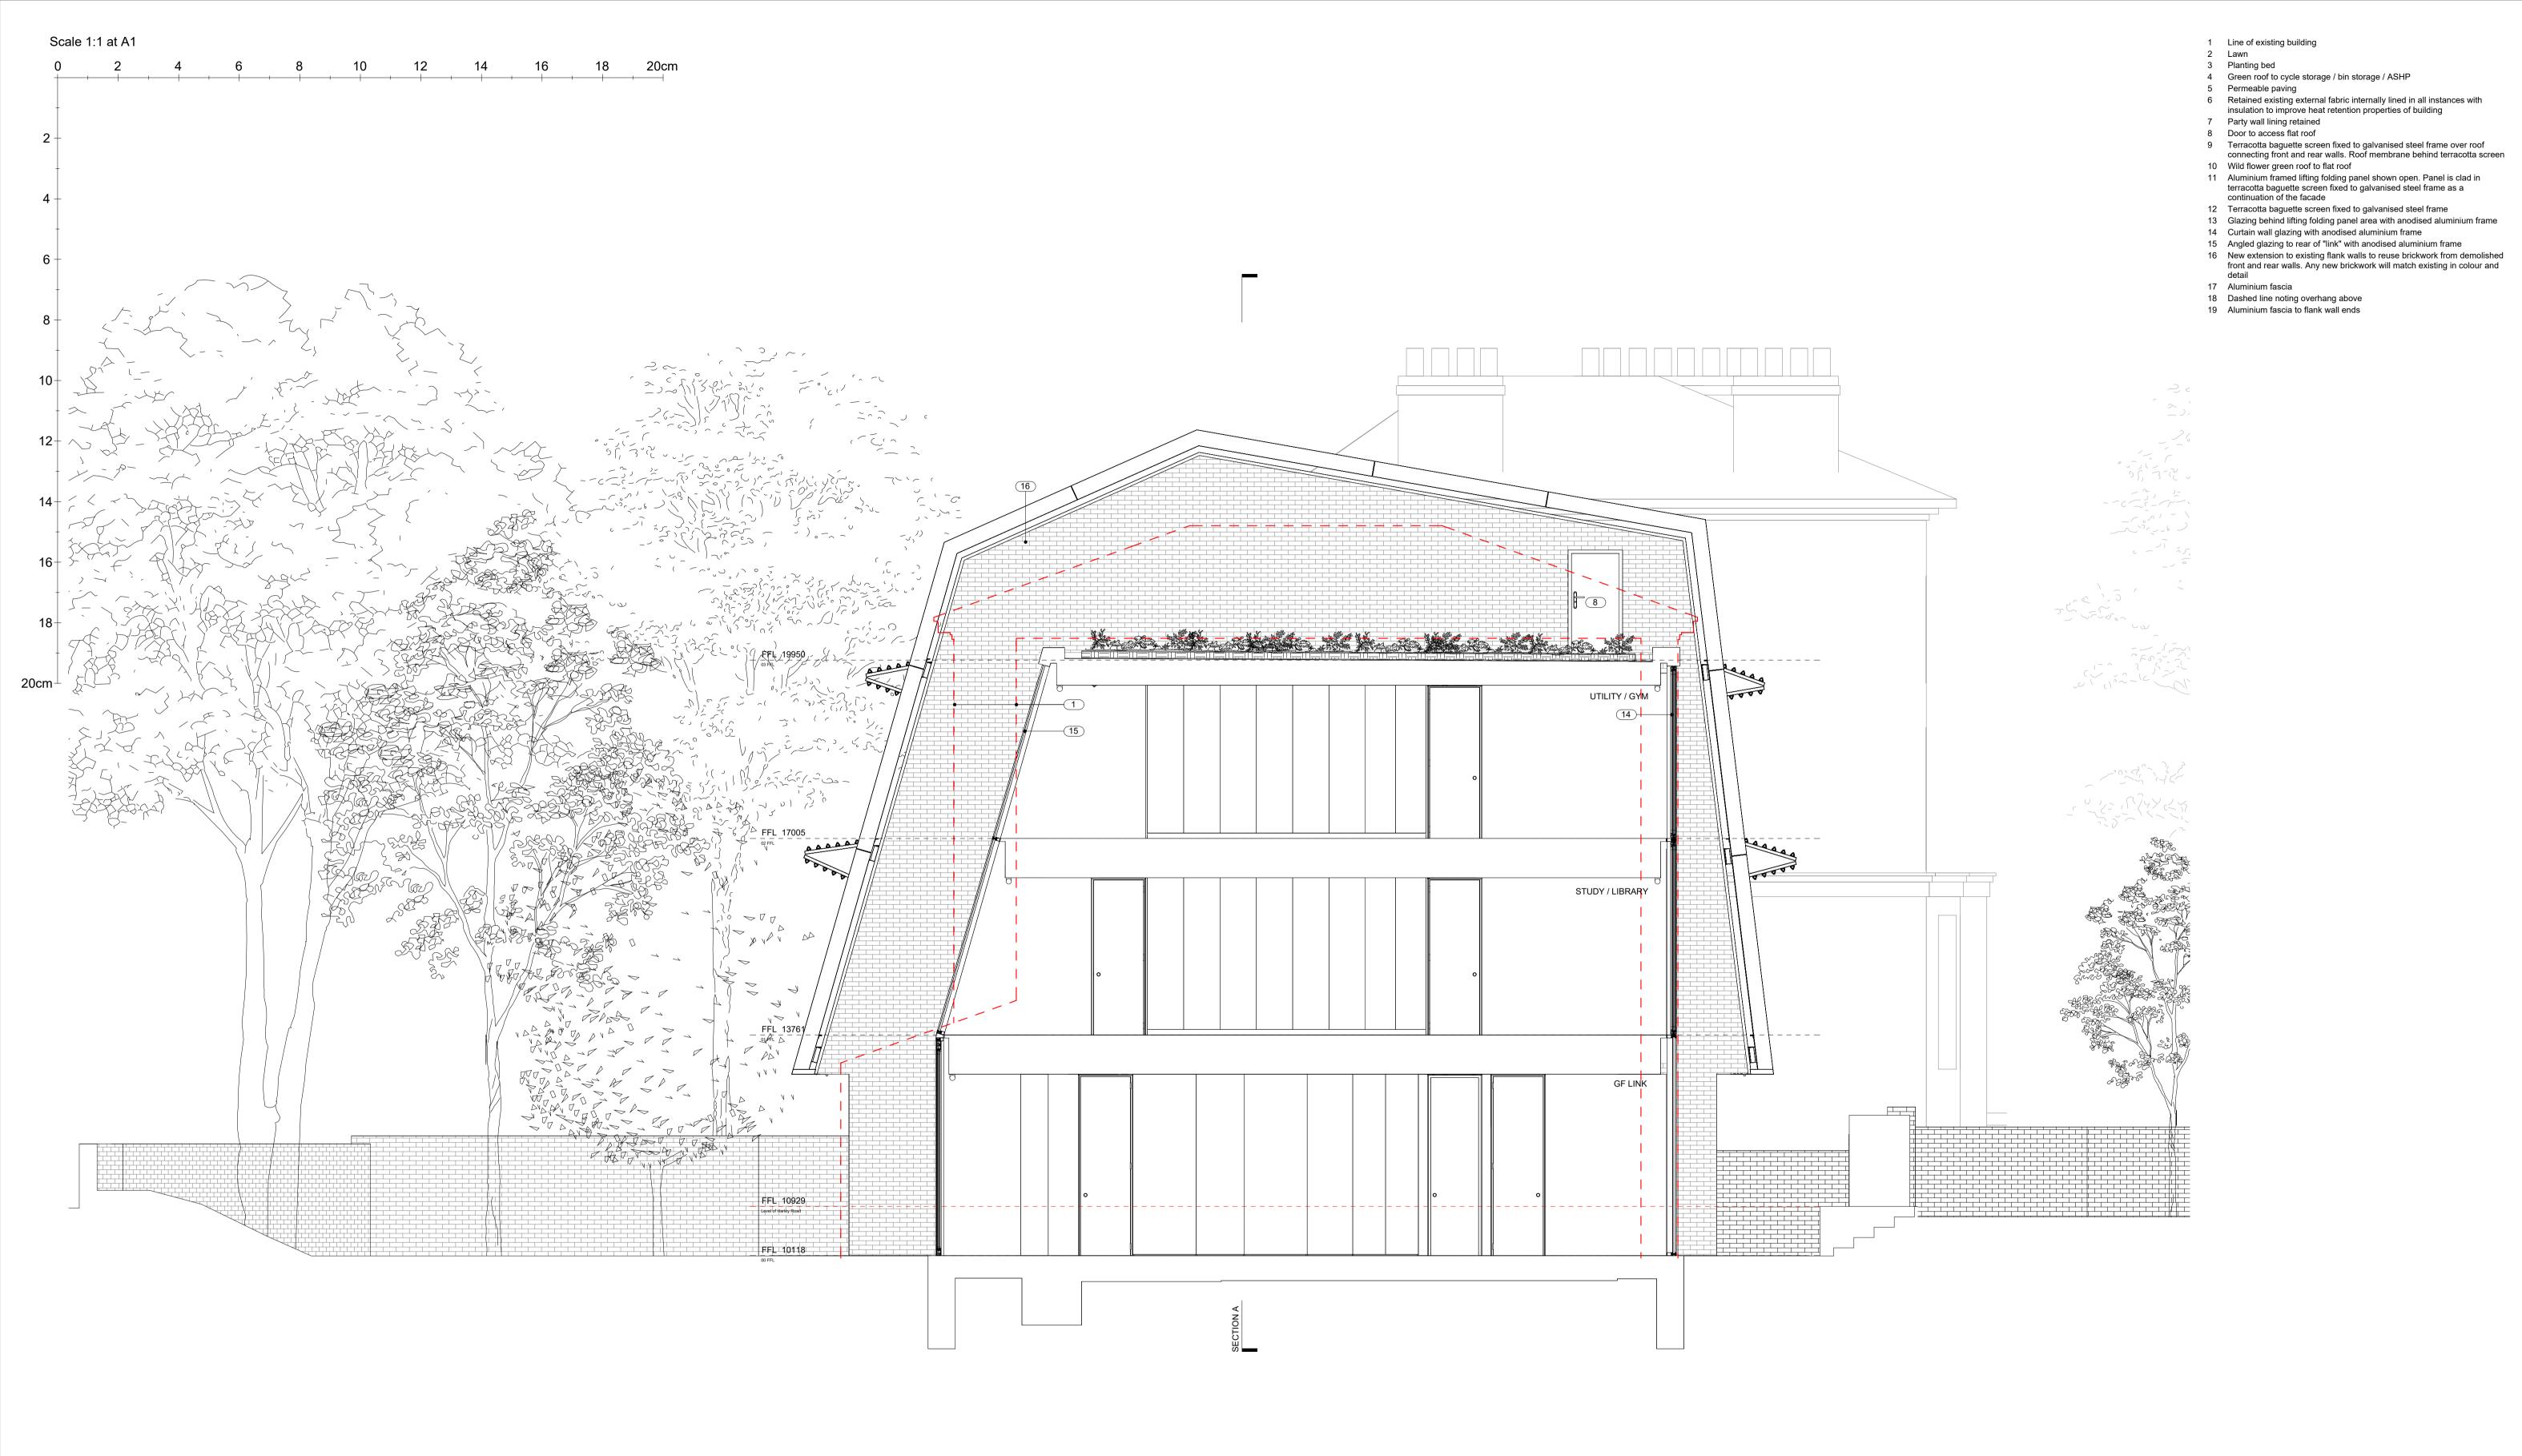

## 01 PLANNING - SECTION D

| PROPOSED SECTION D POSED SECTI |                                                                   |                                                                          | Revision |            | Comments                                                                                                                         | Revision | Date | Comments | Drawing Title                                          | Project    | Scale                   | Stage                                                     | Revision             |
|--------------------------------------------------------------------------------------------------------------------------------------------------------------------------------------------------------------------------------------------------------------------------------------------------------------------------------------------------------------------------------------------------------------------------------------------------------------------------------------------------------------------------------------------------------------------------------------------------------------------------------------------------------------------------------------------------------------------------------------------------------------------------------------------------------------------------------------------------------------------------------------------------------------------------------------------------------------------------------------------------------------------------------------------------------------------------------------------------------------------------------------------------------------------------------------------------------------------------------------------------------------------------------------------------------------------------------------------------------------------------------------------------------------------------------------------------------------------------------------------------------------------------------------------------------------------------------------------------------------------------------------------------------------------------------------------------------------------------------------------------------------------------------------------------------------------------------------------------------------------------------------------------------------------------------------------------------------------------------------------------------------------------------------------------------------------------------------------------------------------------------|-------------------------------------------------------------------|--------------------------------------------------------------------------|----------|------------|----------------------------------------------------------------------------------------------------------------------------------|----------|------|----------|--------------------------------------------------------|------------|-------------------------|-----------------------------------------------------------|----------------------|
| This drawing is copyright. This drawing is copyright. This drawing is the property of Gianni Botsford Architects Ltd. It may not be copied or disclosed to any third party without the permission of Gianni Botsford Architects Ltd.  All dimensions are to be checked on site be checked on site farawing but use only figured dimensions.  Do not scale this drawing but use only figured dimensions.  The contractor shall submit full-size setting out drawings based on information provided in the drawings and one / revised internal layouts / skylights on desided demolition / retention of existing staircase and core / revised internal layouts / skylights on desided demolition / retention of existing staircase and core / revised internal layouts / skylights on desided demolition / retention of existing staircase and core / revised internal layouts / skylights on desided demolition / retention of existing staircase and core / revised internal layouts / skylights on desided demolition / retention of existing staircase and core / revised internal layouts / skylights on dead of the read internal layouts / skylights on dead of the read internal layouts / skylights on dead internal layouts / skylights on deal internal layouts / skyli |                                                                   |                                                                          | P01      |            |                                                                                                                                  |          |      |          |                                                        | 044        | 4.50                    |                                                           | G P03                |
| This drawing is copyright. This drawing is the property of Gianni Botsford Architects Ltd. It may not be copied or disclosed to any third party without the permission of Gianni Bots ford Architects Ltd.  All dimensions are to be checked on site before any work proceeds. Do not scale this drawing but use only figured dimensions.  The contractor shall submit full-size setting out drawings based on information provided in the drawings and specifications to the architect screen omitted  The contractor shall submit full-size setting out drawings based on information provided in the drawings and specifications to the architect screen omitted  All dimensions are to be checked on site before any work proceeds. Do not scale this drawing but use only figured dimensions.  The contractor shall submit full-size setting out drawings based on information provided in the drawings based on neighbouring chimney breast / opening vents included to link front elevation / ceramic cladding behind terracotta screen omitted  All dimensions are to be checked on site before any work proceeds. Do not scale this drawing but use only figured dimensions.  This drawing is to be read in conjunction with all the relevant consultants and on y discrepancies in flowing state of the state of the property of Gianni Botsford of the drawing shaded on neighbouring chimney breast / opening vents included to link front elevation / ceramic cladding behind terracotta screen omitted  Mr JAIN  Client  Mr JAIN  Client  Mr JAIN  The contractor shall submit full-size setting out drawings based on neighbouring chimney breast / opening vents included to link front elevation / ceramic cladding behind terracotta screen omitted  Mr JAIN  The contractor shall submit full-size setting out drawings based on neighbouring chimney breast / opening vents included to link front elevation / ceramic cladding behind terracotta screen omitted  Mr JAIN  The contractor shall submit full-size setting out drawings based on neighbouring chimney breast / opening vents included to lin |                                                                   |                                                                          | P02      | 20.09.2022 | Planning Application - terracotta baguettes added to glazing to rear of link. Rear of link pulled back                           |          |      |          | PROPOSED SECTION D                                     | 244        | 1:50 @ AT<br>1:100 @ A3 | A1 PLANNING                                               | G F03                |
| This drawing is copyright. This drawing is the property of Gianni Botsford Architects Ltd. It may not be copied or disclosed to any third party without the permission of Gianni Botsford Architects Ltd.  All dimensions are to be checked on site before any work proceeds. Do not scale this drawing but use only figured dimensions.  The contractor shall submit full-size setting out drawings based on information provided in the drawings and specifications to the architect for comment without which manufacture shall not commence.  The contractor shall submit full-size setting out drawings based on information provided in the drawings and specifications to the architect for comment without which manufacture shall not commence.  The contractor shall submit full-size setting out drawings based on information provided in the drawings and specifications to the architect for comment without which manufacture shall not commence.  All dimensions are to be checked on site before any work proceeds. Do not scale this drawing but use only figured dimensions.  This drawing is to property of Gianni Botsford or disclosed to any information provided in the drawings and specifications to the architect for comment without which manufacture shall not commence.  The contractor shall submit full-size setting out drawings based on information provided in the drawings and specifications to the architect for comment without which manufacture shall not commence.  This drawing is to be read in conjunction with all the relevant consultants and/or specialists' drawings/documents and any discrepancies info@gian has a provided in the drawing shaded to link front elevation / ceramic cladding behind terracotta screen omitted  The contractors shall submit full-size setting out drawings believation / ceramic fascia to flank wall ends and floor edges replaced with silver anodised aluminium fascias / landscape updated / architects Ltd.  This drawing is to pening vents included to link front elevation / ceramic fascia to flank wall ends and floor edges r |                                                                   |                                                                          | P03      | 13.12.2023 | Reduced demolition / retention of existing staircase and core / revised internal layouts / skylights omitted / square terracotta |          |      |          |                                                        |            |                         |                                                           |                      |
| In sarawing is copyright. This drawing is the property of Glanh Botsford Architects Ltd. It may not be copied or disclosed to any third party without the permission of Glanni Botsford Architects Ltd. It may not be copied or disclosed to any third party without the permission of Glanni Botsford Architects Ltd.  All dimensions are to be checked on site before any work proceeds. Do not scale this drawing but use only figured dimensions.  Project  St. J.OHNS STUDIO HARLEY ROAD LONDON NW3 3BY  The contractor snall submit full-size setting out drawings assed on ineighbouring chimney breast / opening vents included to link front elevation / ceramic cladding behind terracotta screen omitted information provided in the drawings and specifications to the drawings and specifications to the drawing state of flank wall ends and floor edges replaced with silver anodised aluminium fascias / landscape updated / terracotta to link rear omitted  Project  St. J.OHNS STUDIO HARLEY ROAD LONDON NW3 3BY  This drawing is to be read in conjunction with all the relevant consultans' and/or specialists' drawings/documents and any discrepancies info@glank.                                                                                                                                                                                                                                                                                                                                                                                                                                                                                                                                                                                                                                                                                                                                                                                                                                                                                                                                      | Botsford Architects Ltd. It may not be copied or disclosed to any | information provided in the drawings and specifications to the           |          |            | baguette changed to triangular profile / reduced baguette spacing to roof / line of link rear adjusted to avoid clash with       |          |      |          |                                                        | Date       | Drawn By OM             | Drawing Number 244 223.                                   | ner .                |
| All dimensions are to be checked on site before any work proceeds.  Do not scale this drawing but use only figured dimensions.  This drawing is to be read in conjunction with all the relevant consultans' and/or specialists' drawings/documents and any discrepancies info@gial                                                                                                                                                                                                                                                                                                                                                                                                                                                                                                                                                                                                                                                                                                                                                                                                                                                                                                                                                                                                                                                                                                                                                                                                                                                                                                                                                                                                                                                                                                                                                                                                                                                                                                                                                                                                                                             |                                                                   |                                                                          |          |            | neighbouring chimney breast / opening vents included to link front elevation / ceramic cladding behind terracotta screen omitted |          |      |          |                                                        | Date       |                         |                                                           |                      |
| All dimensions are to be checked on site before any work proceeds.  Do not scale this drawing but use only figured dimensions.  This drawing is to be read in conjunction with all the relevant consultans' and/or specialists' drawings/documents and any discrepancies  ST. JOHNS STUDIO HARLEY ROAD LONDON NW3 3BY info@gial                                                                                                                                                                                                                                                                                                                                                                                                                                                                                                                                                                                                                                                                                                                                                                                                                                                                                                                                                                                                                                                                                                                                                                                                                                                                                                                                                                                                                                                                                                                                                                                                                                                                                                                                                                                                |                                                                   |                                                                          |          |            | / ceramic fascia to flank wall ends and floor edges replaced with silver anodised aluminium fascias / landscape updated /        |          |      |          |                                                        | 28.04.2022 |                         |                                                           | . 223                |
| Do not scale this drawing but use only figured dimensions.  ST JOHNS STUDIO HARLEY ROAD LONDON NW3 3BY info@gian inf |                                                                   |                                                                          |          |            | terracotta to link rear omitted                                                                                                  |          |      |          |                                                        |            |                         |                                                           |                      |
| Do not scale this drawing but use only figured dimensions.  ST JOHNS STUDIO HARLEY ROAD LONDON NW3 3BY info@gian inf | Do not scale this drawing but use only figured dimensions.        | consultans' and/or specialists' drawings/documents and any discrepancies |          |            |                                                                                                                                  |          |      |          | Project ST. JOHNS STUDIO, HARLEY ROAD, LONDON, NW3 3BY | Cianni E   | Rotoford                | 1                                                         | +44 (0)20 7434 2277  |
|                                                                                                                                                                                                                                                                                                                                                                                                                                                                                                                                                                                                                                                                                                                                                                                                                                                                                                                                                                                                                                                                                                                                                                                                                                                                                                                                                                                                                                                                                                                                                                                                                                                                                                                                                                                                                                                                                                                                                                                                                                                                                                                                |                                                                   |                                                                          |          |            |                                                                                                                                  |          |      |          |                                                        | Giaiiiii   | DOISIO                  | info@giannibotsford.com<br>65 Jeddo Road, London, W12 9ED |                      |
| ALLIHELIS 00 dedud Nodu, EC                                                                                                                                                                                                                                                                                                                                                                                                                                                                                                                                                                                                                                                                                                                                                                                                                                                                                                                                                                                                                                                                                                                                                                                                                                                                                                                                                                                                                                                                                                                                                                                                                                                                                                                                                                                                                                                                                                                                                                                                                                                                                                    |                                                                   |                                                                          |          |            |                                                                                                                                  |          |      |          |                                                        | A robit    | octo                    |                                                           |                      |
| 7 ti offito des                                                                                                                                                                                                                                                                                                                                                                                                                                                                                                                                                                                                                                                                                                                                                                                                                                                                                                                                                                                                                                                                                                                                                                                                                                                                                                                                                                                                                                                                                                                                                                                                                                                                                                                                                                                                                                                                                                                                                                                                                                                                                                                |                                                                   |                                                                          |          |            |                                                                                                                                  |          |      |          |                                                        | AICHIU     | 5013                    |                                                           | au, London, W 12 9ED |