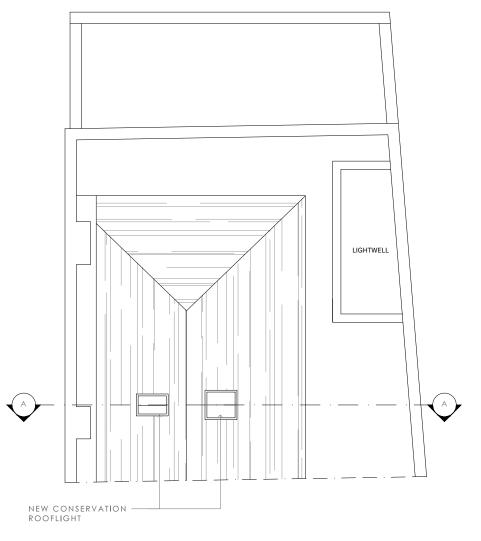

## **EXISTING SECTION**

SCALE 1.100

PROPOSED SECTION

SCALE 1.100

0 1m 5m 10m

Written dimensions to be taken in preferences to scaled dimensions. The Contractor is responsible for checking all dimensions before work starts.

www.GetMePlanning.com®

Client \*\*\*\*

Project

13C Northington St, London, WC1N 2NT

Title

Sections

| Date:  | August 2021           | Rev: |
|--------|-----------------------|------|
| Scale: | 1:50 @ A1, 1:100 @ A3 |      |
| Drawin |                       |      |