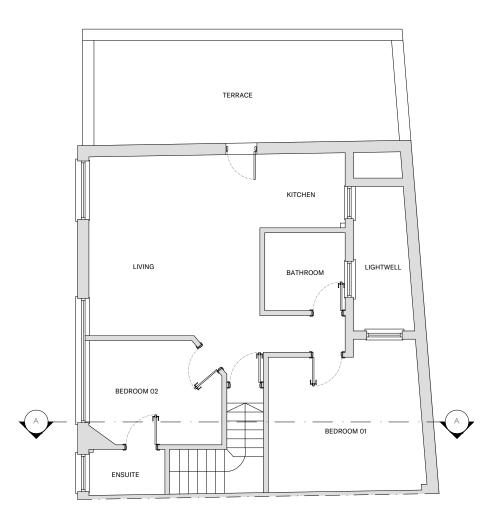

## **EXISTING PLANS**

SCALE 1.100

**EXISTING ROOF** SCALE 1.100

10m

Written dimensions to be taken in preferences to scaled dimensions. The Contractor is responsible for checking all dimensions before work starts.

www.GetMePlanning.com®

Client \*\*\*\*

13C Northington St, London, WC1N 2NT

Existing Floor Plans

| Date: August 2021            | Rev: |   |
|------------------------------|------|---|
| Scale: 1:50 @ A1, 1:100 @ A3 |      | / |
| Drawing No. PL-EP-01         |      |   |
|                              |      |   |