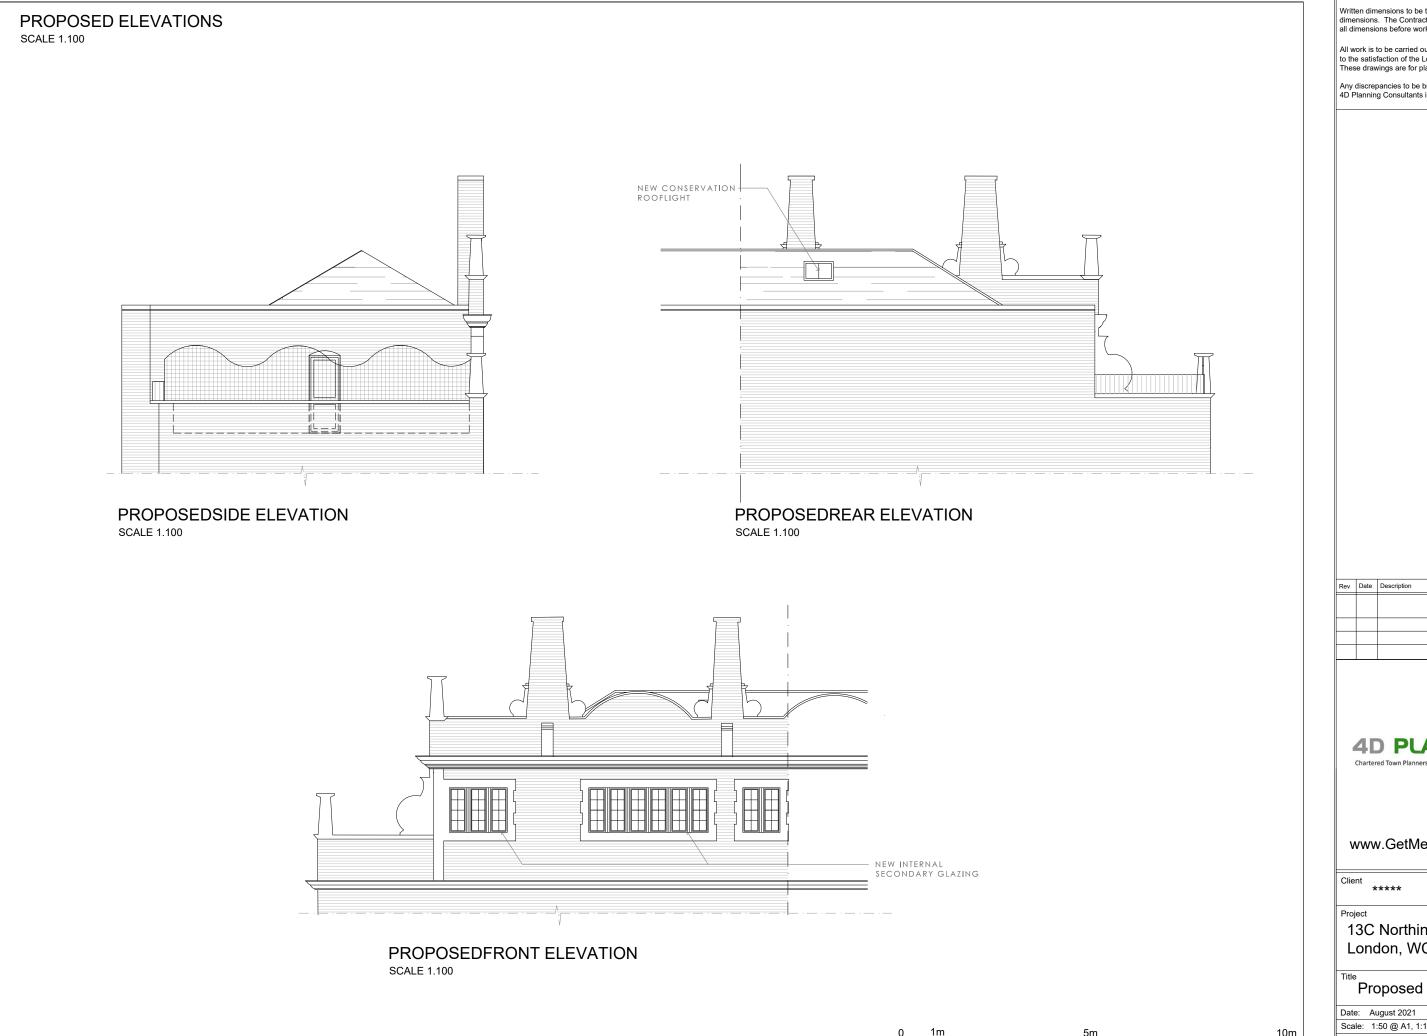

## PROPOSED PLANS

SCALE 1.100

PROPOSED FIRST FLOOR SCALE 1.100

PROPOSED ROOF SCALE 1.100

Written dimensions to be taken in preferences to scaled dimensions. The Contractor is responsible for checking all dimensions before work starts.

by chk

www.GetMePlanning.com®

13C Northington St, London, WC1N 2NT

Proposed Elevations

Scale: 1:50 @ A1, 1:100 @ A3 Drawing No. PL-PE-01

SCALE 1.100