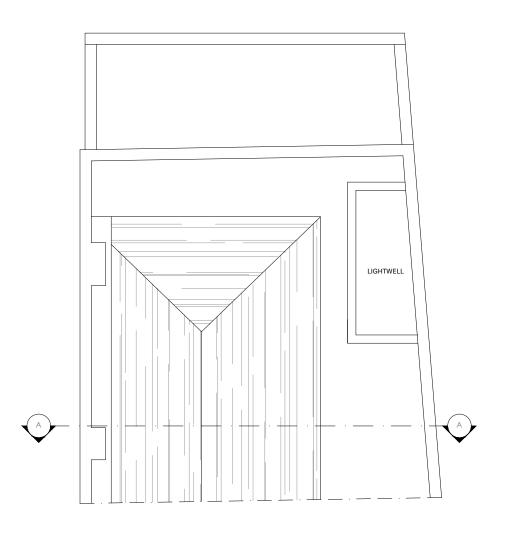

## **EXISTING SECTION**

SCALE 1.100

PROPOSED SECTION

SCALE 1.100

0 1m 5m 10m

Written dimensions to be taken in preferences to scaled dimensions. The Contractor is responsible for checking all dimensions before work starts.

www.GetMePlanning.com®

Client \*\*\*\*

Project

13C Northington St, London, WC1N 2NT

Title

Sections

| Date:  | August 2021           | Rev: |
|--------|-----------------------|------|
| Scale: | 1:50 @ A1, 1:100 @ A3 |      |
| Drawin |                       |      |