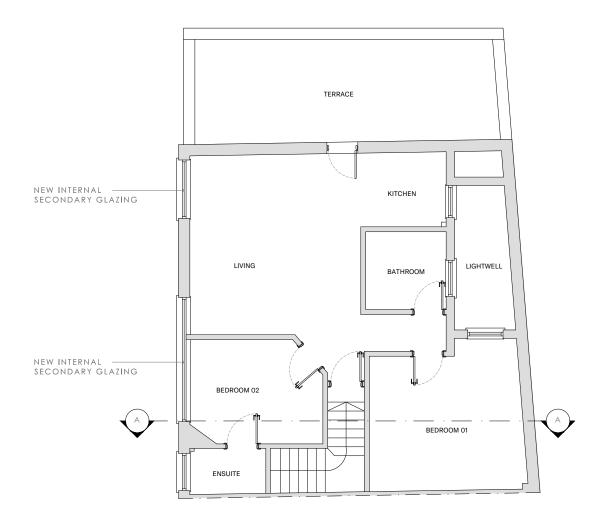

## PROPOSED PLANS

SCALE 1.100

PROPOSED FIRST FLOOR SCALE 1.100

PROPOSED ROOF SCALE 1.100

Written dimensions to be taken in preferences to scaled dimensions. The Contractor is responsible for checking all dimensions before work starts.

www.GetMePlanning.com®

Client \*\*\*\*

13C Northington St, London, WC1N 2NT

Proposed Floor Plans

Date: August 2021 Scale: 1:50 @ A1, 1:100 @ A3 Drawing No. PL-PP-01

Written dimensions to be taken in preferences to scaled dimensions. The Contractor is responsible for checking all dimensions before work starts.