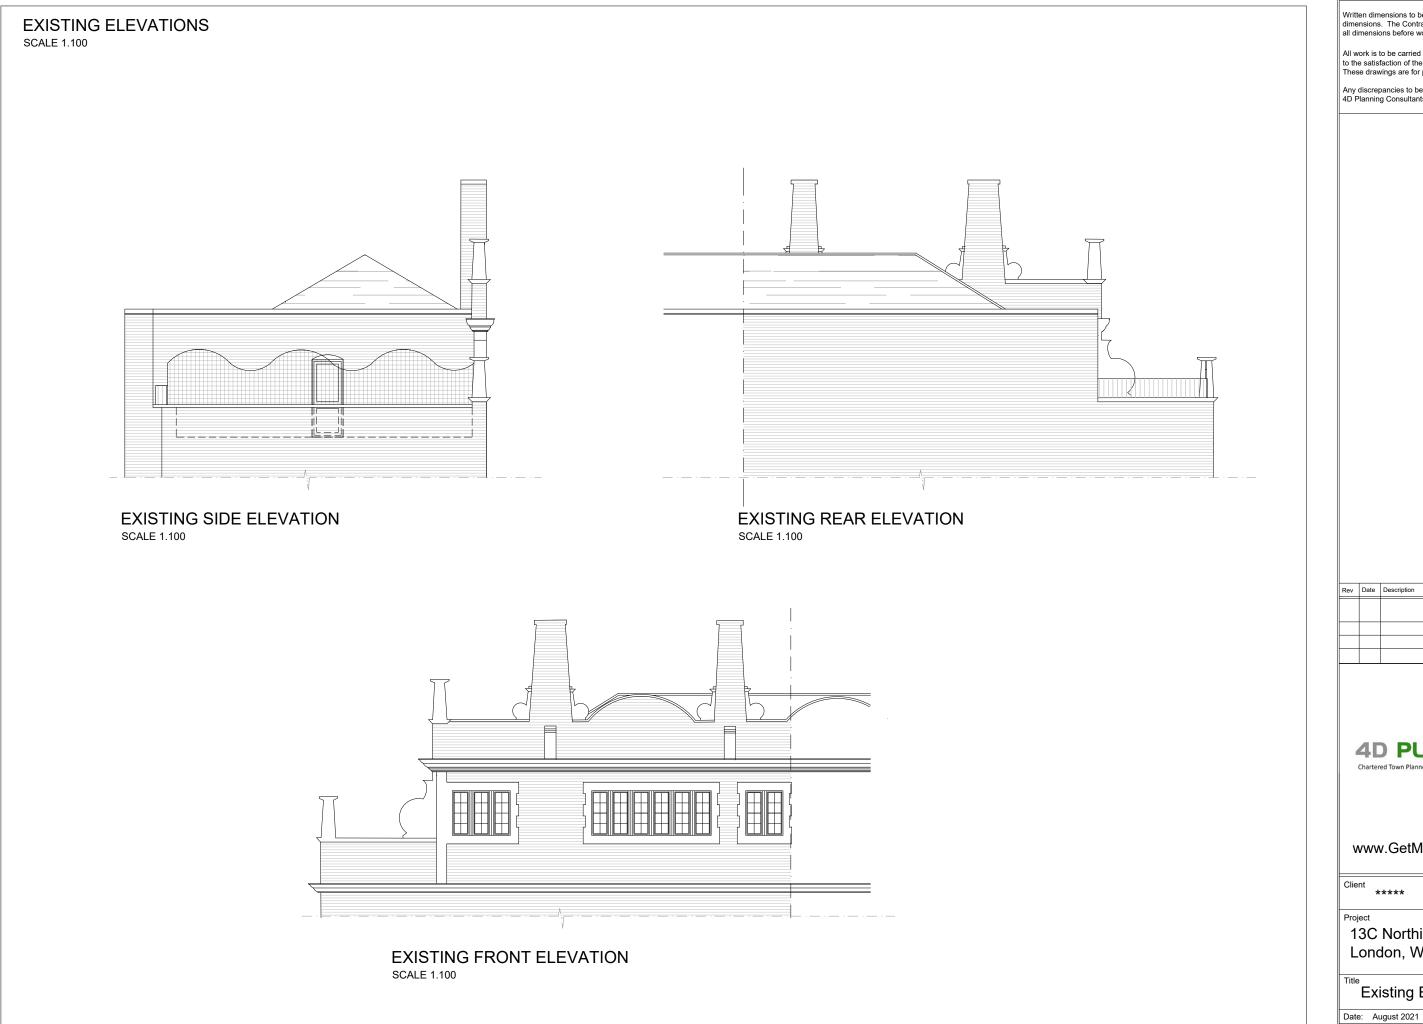

Rev Date Description by chk

**4D PLANNING** 

www.GetMePlanning.com®

13C Northington St, London, WC1N 2NT

Existing Elevations

Scale: 1:50 @ A1, 1:100 @ A3 Drawing No. PL-EE-01

Written dimensions to be taken in preferences to scaled dimensions. The Contractor is responsible for checking all dimensions before work starts.