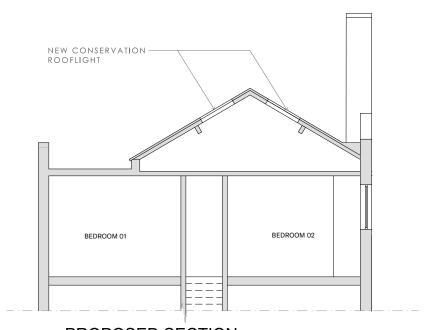

## **EXISTING SECTION**

SCALE 1.100

PROPOSED SECTION

SCALE 1.100

0 1m 5m 10m

Written dimensions to be taken in preferences to scaled dimensions. The Contractor is responsible for checking all dimensions before work starts.