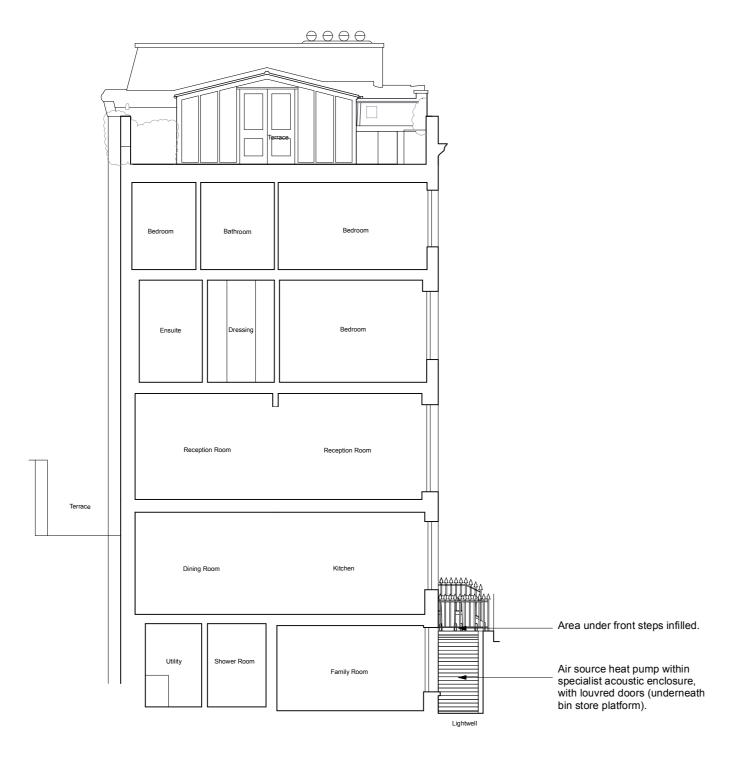

**PROPOSED** SECTION CC

# PROPOSED SECTION EE

| Pavilion<br>96 Kensington High Street<br>London<br>W8 4SG                             |                |
|---------------------------------------------------------------------------------------|----------------|
| PATRICK LEWIS                                                                         | ARCHITECTS Ltd |
| Do not scale, use figured dimensions or<br>All dimensions to be verified on site prio |                |

| PROJECT                                   |   | Revision  | Date      | Ву | Amendme    |
|-------------------------------------------|---|-----------|-----------|----|------------|
| 2 AINGER ROAD<br>PRIMROSE HILL<br>NW3 3AR |   |           |           |    |            |
| DRAWING TITLE                             | 1 | Drawing C | reated On | •  | Drawing N  |
|                                           |   | 07/2      | 3         |    | PLA        |
| PROPOSED SECTIONS                         |   | Scale     |           |    | Drafted By |
|                                           |   | 1 1 10    | 000       | 2  | DC         |