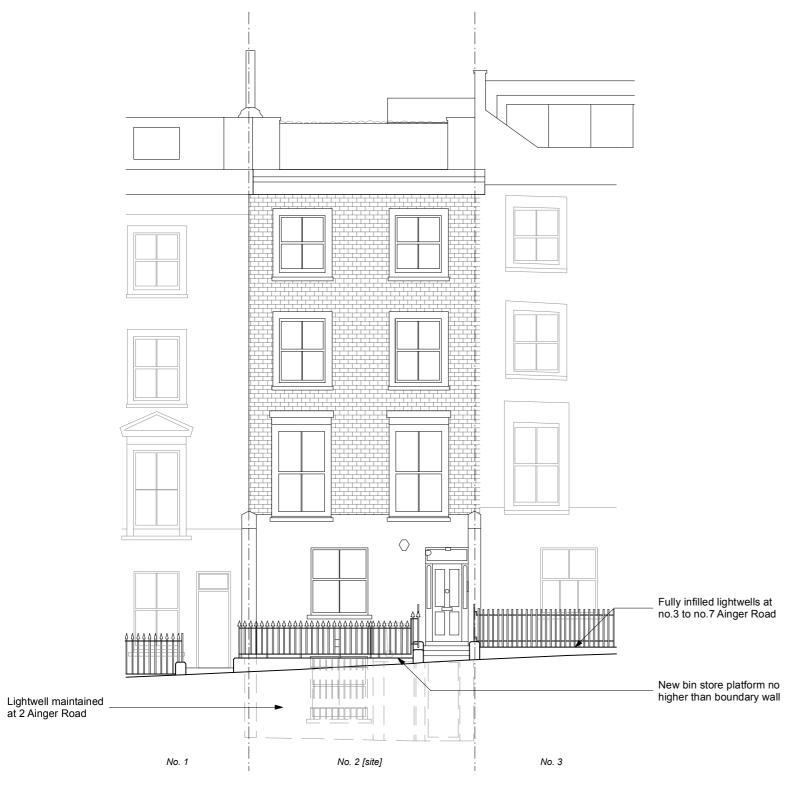

0 5 10

SCALE BAR: DIMENSIONS IN METRES

PLANNING

PROPOSED FRONT ELEVATION

PLANNING

Pavilion 96 Kensington High Street London W8 4SG

#### DRAWING TITLE

PROPOSED ELEVATIONS

| Revision   | Revision Date By |            |            | s    |          |  |
|------------|------------------|------------|------------|------|----------|--|
|            |                  |            |            |      |          |  |
|            |                  |            |            |      |          |  |
|            |                  |            |            |      |          |  |
|            |                  |            |            |      |          |  |
|            |                  |            |            |      |          |  |
|            |                  |            |            |      |          |  |
| Drawing Co | reated On        |            | Drawing Nu | mber |          |  |
| 07/23      |                  | PLA        | 224        | PL   | 03       |  |
| Scale      |                  | Drafted By |            |      | Revision |  |
| 1:100 @ A3 |                  |            | RG         |      |          |  |