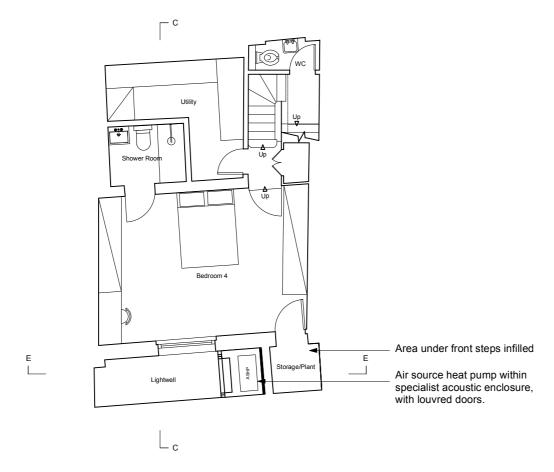

PROPOSED LOWER GROUND FLOOR PLAN

Pavilion 96 Kensington High Street London W8 4SG

PROPOSED PLANS

| Revision            | Date | Ву | Amendments       |       |          |  |  |
|---------------------|------|----|------------------|-------|----------|--|--|
|                     |      |    |                  |       |          |  |  |
| Drawing Created On  |      |    | Drawing Nu       | mber  |          |  |  |
| 07/23               |      |    | PLA              | 224 P | L02      |  |  |
| Scale<br>1:100 @ A3 |      |    | Drafted By<br>RG |       | Revision |  |  |