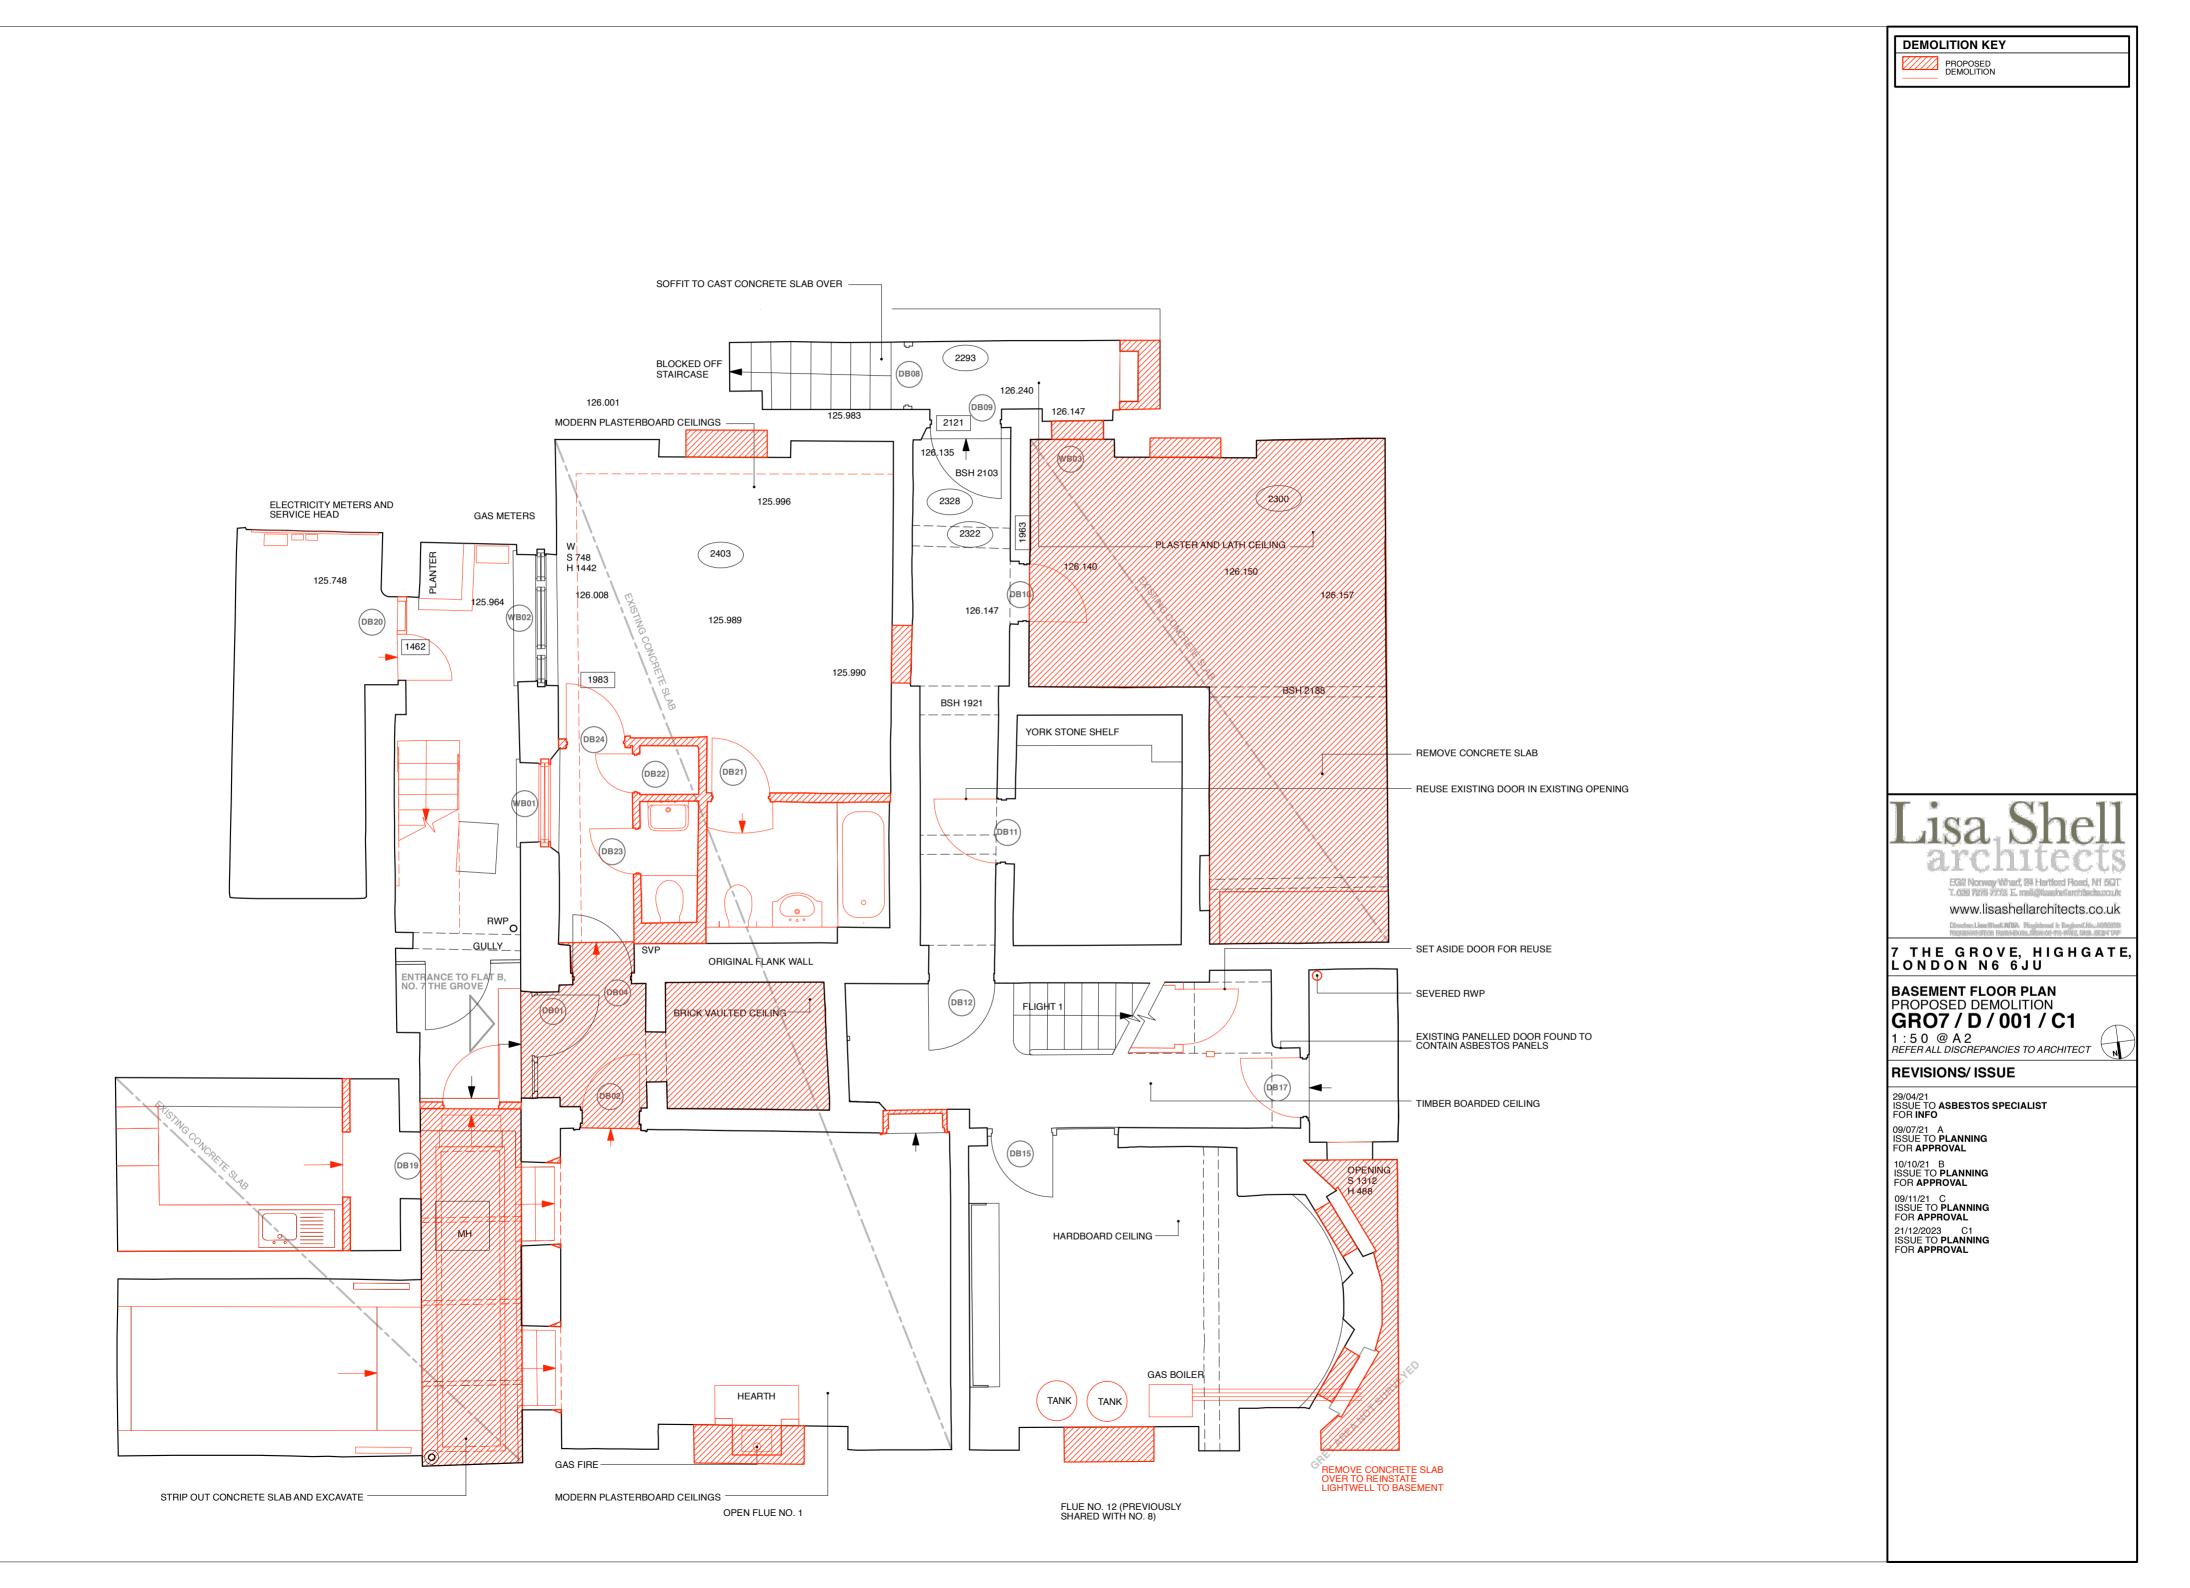

DEMOLITION KEY PROPOSED DEMOLITION

EG2 Noovey Wharf, 24 Heriford Road, N1 5QT T. 626 7273 7273 E. mell@leashellerchischscouls www.lisashellarchitects.co.uk

7 THE GROVE, HIGHGATE, LONDON N6 6JU

SECOND FLOOR PLAN PROPOSED DEMOLITION GRO7 / D / 004 / B1

1:50 @ A 2 REFER ALL DISCREPANCIES TO ARCHITECT

REVISIONS/ ISSUE

29/04/21 ISSUE TO **ASBESTOS SPECIALIST** FOR INFO

NEW DRAWING REF

09/07/21 ISSUE TO PLANNING FOR APPROVAL 09/10/21 A ISSUE TO PLANNING FOR APPROVAL

09/11/21 B ISSUE TO PLANNING FOR APPROVAL

21/2/2023 B1 ISSUE TO **PLANNING** FOR **APPROVAL** 

EG2 Noovey Wharf, 24 Heriford Road, N1 5QT T. 626 7273 7273 E. mell@leashellerchischscouls www.lisashellarchitects.co.uk