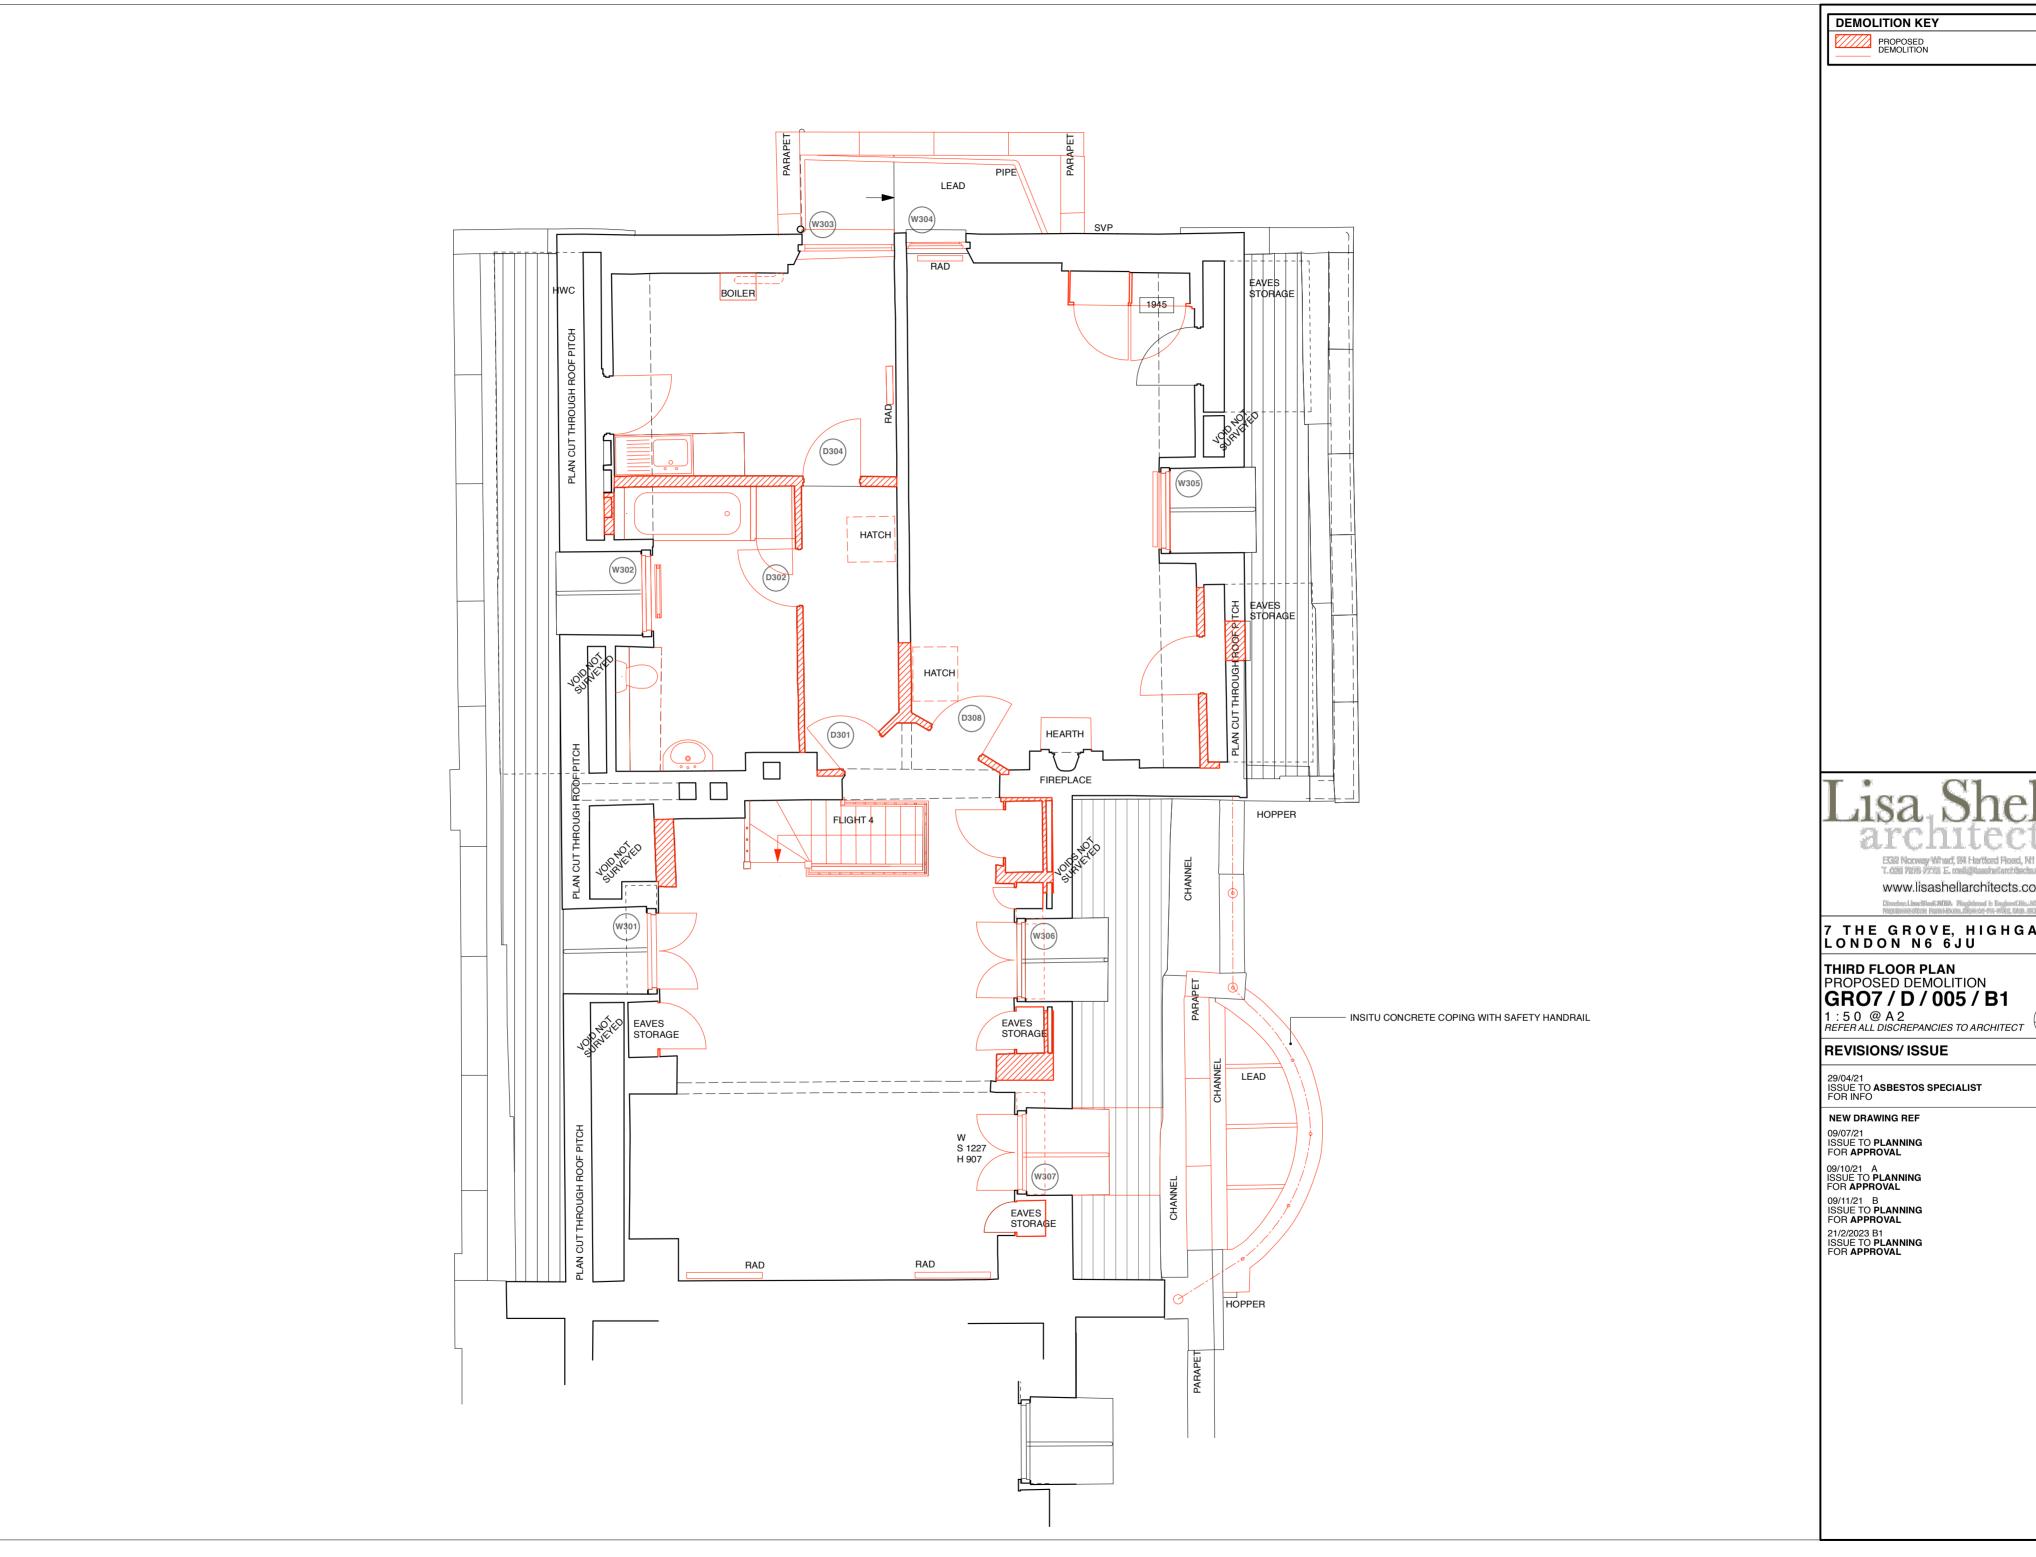

7 THE GROVE, HIGHGATE, LONDON N6 6JU

THIRD FLOOR PLAN
PROPOSED DEMOLITION
GRO7 / D / 005 / B1

DEMOLITION KEY PROPOSED DEMOLITION

EG2 Norway Wharf, 24 Hertland Fload, N1 5GT T. 620 7278 7278 E. mell@leashetlenblachulk www.lisashellarchitects.co.uk