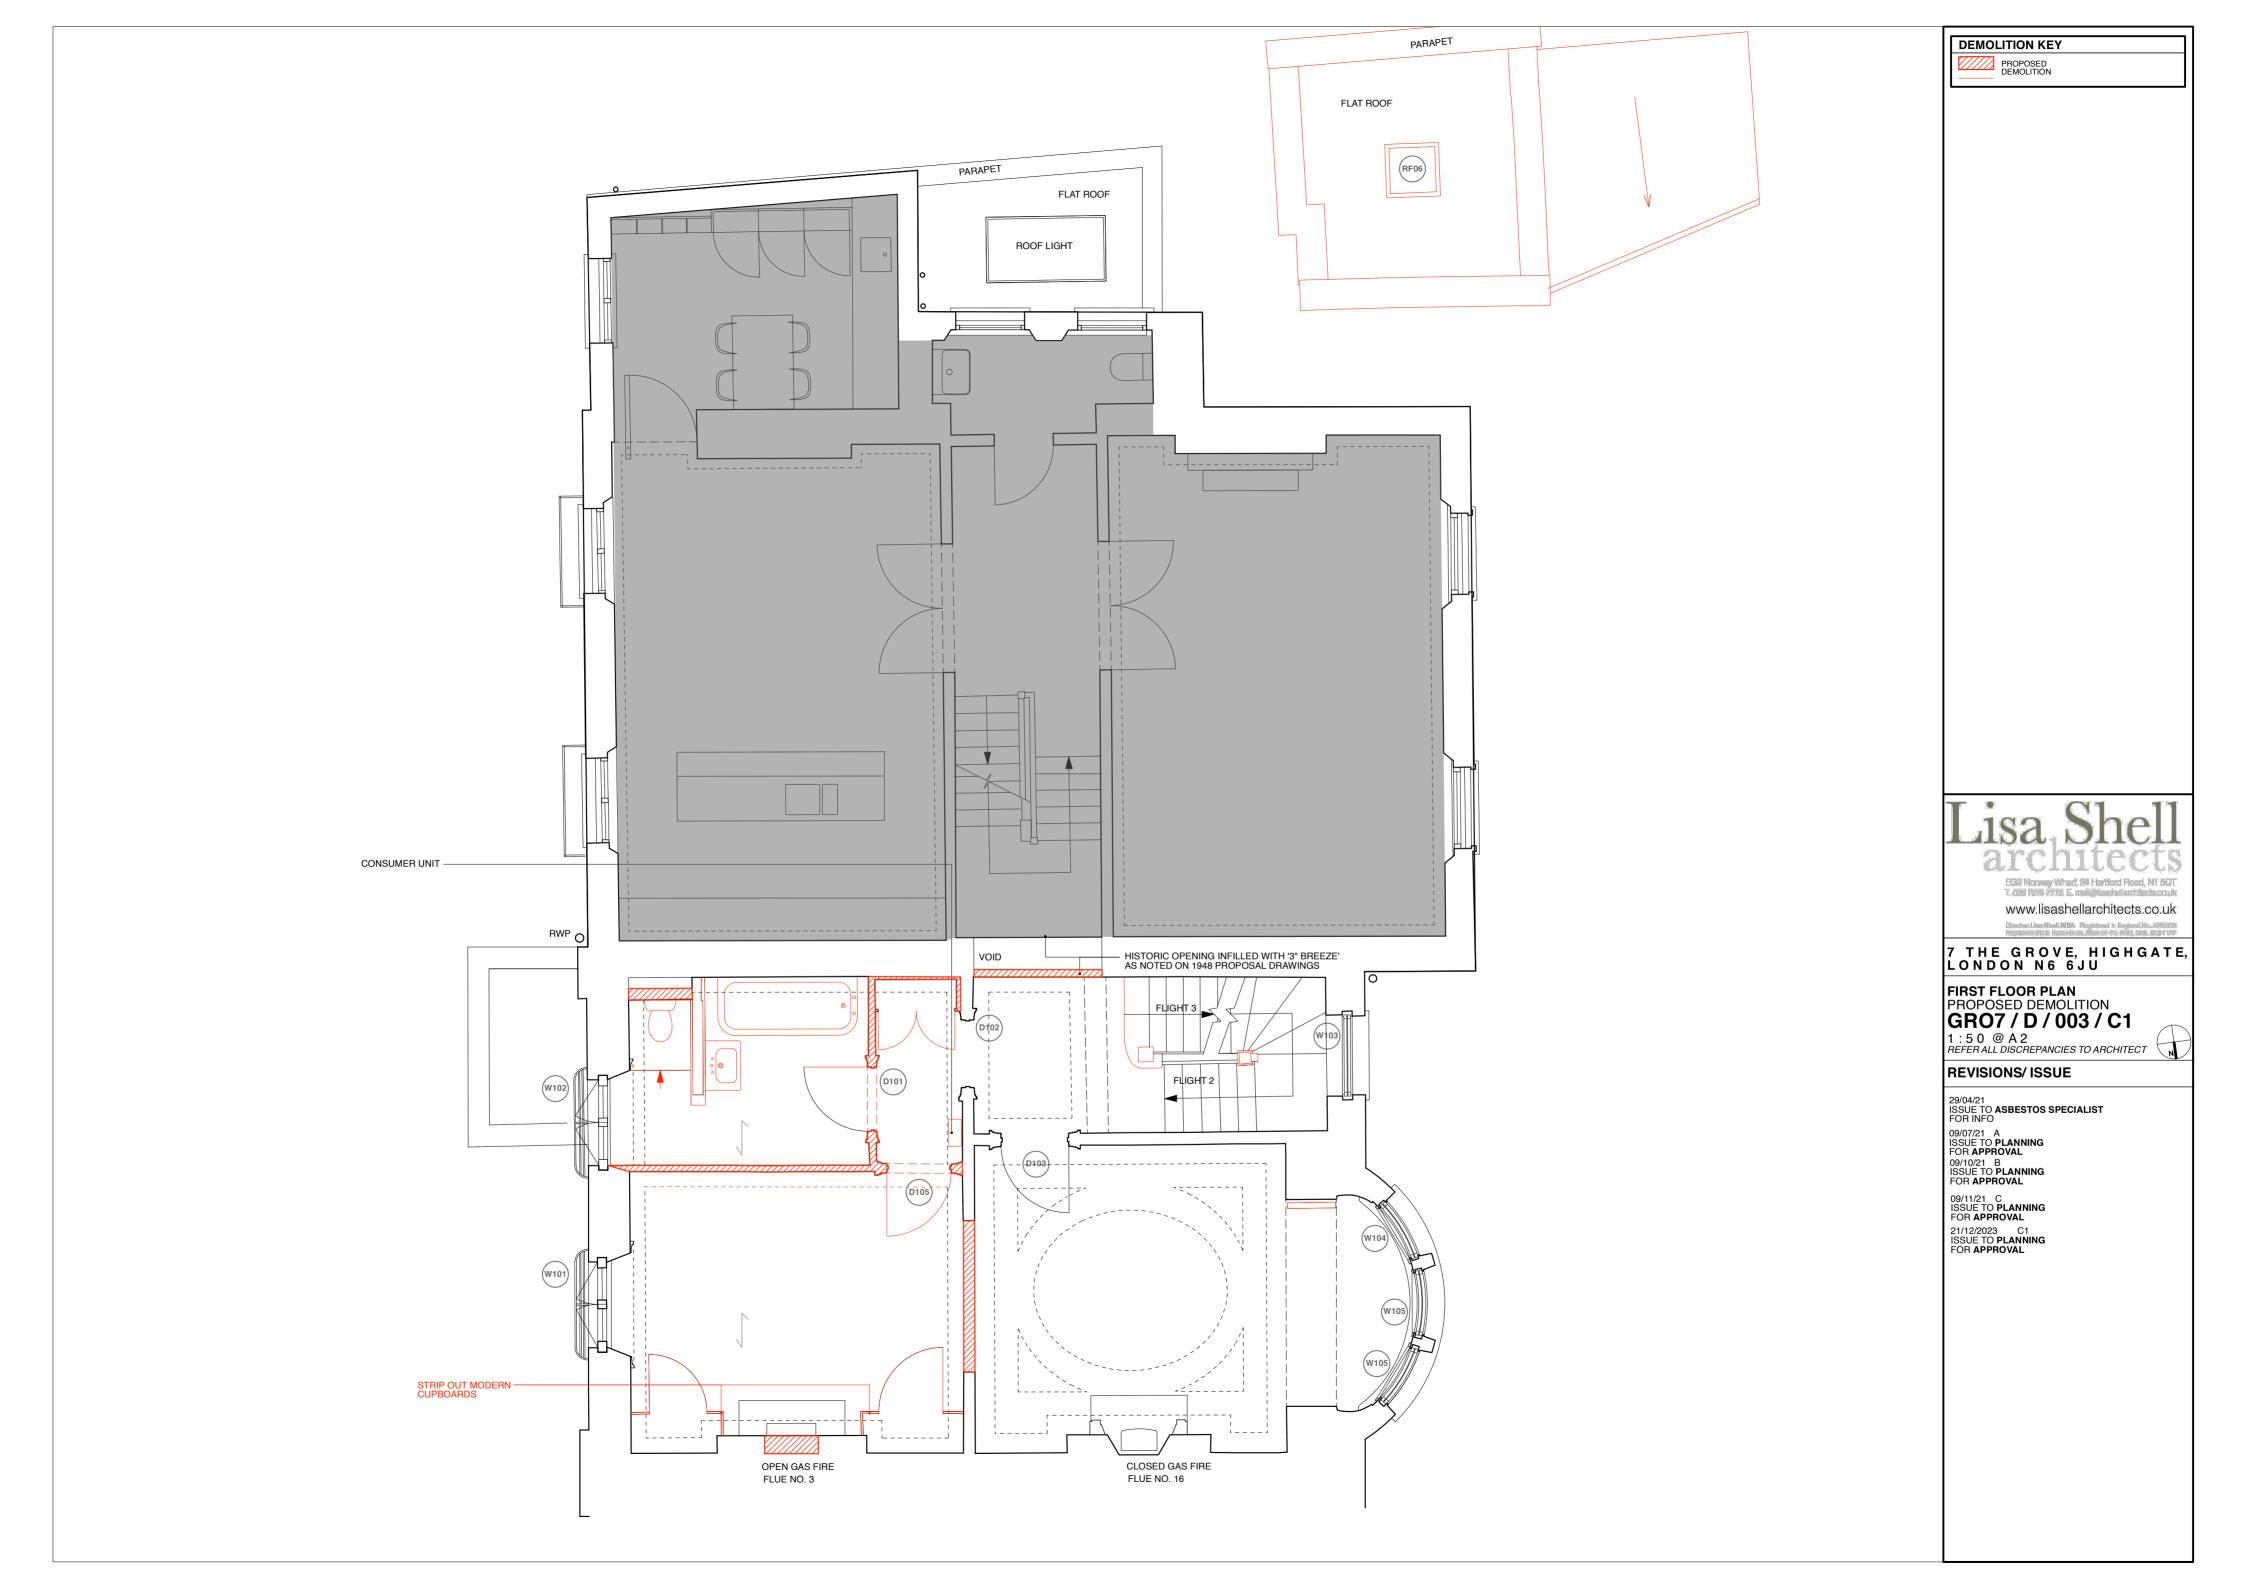

# 7 THE GROVE, HIGHGATE, LONDON N6 6JU

LOFT & ROOF PLAN
PROPOSED DEMOLITION
GRO7 / D / 006 / B1

1:50 @ A 2 REFER ALL DISCREPANCIES TO ARCHITECT

### REVISIONS/ ISSUE

29/04/21 ISSUE TO **ASBESTOS SPECIALIST** FOR INFO

## NEW DRAWING REF

09/07/21 ISSUE TO **PLANNING** FOR **APPROVAL** 

09/10/21 A ISSUE TO **PL**/ FOR APPROVAL

09/11/21 B ISSUE TO PLANNING FOR APPROVAL

21/2/2023 B1 ISSUE TO PLANNING FOR APPROVAL