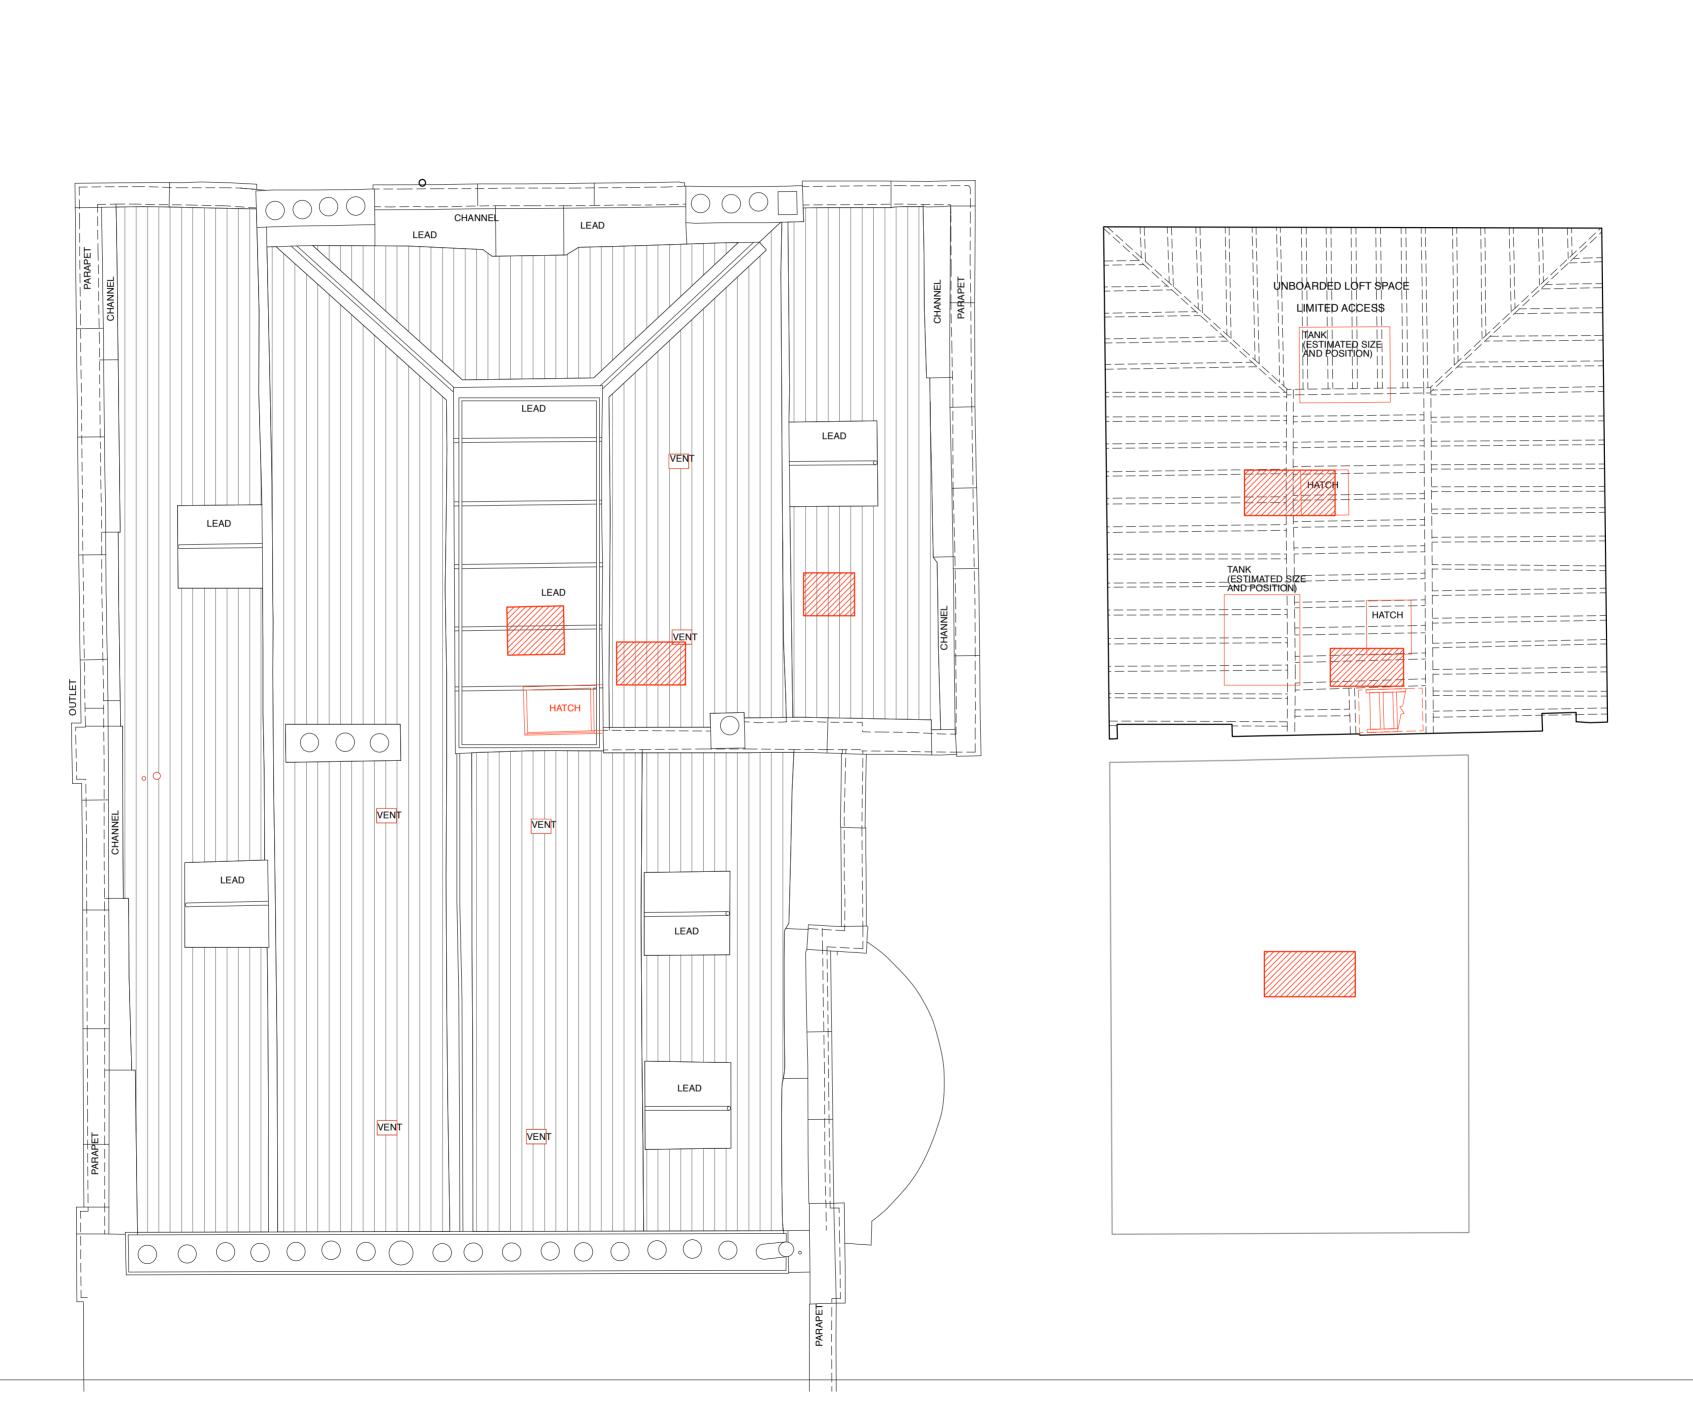

# 7 THE GROVE, HIGHGATE, LONDON N6 6JU

LOFT & ROOF PLAN
PROPOSED DEMOLITION
GRO7 / D / 006 / B1

1:50 @ A 2 REFER ALL DISCREPANCIES TO ARCHITECT